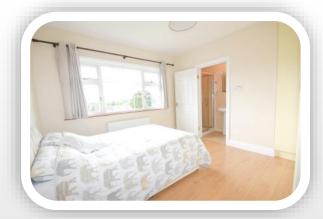

## **MASTER BEDROOM**

Located at the front of the house and provides a bright, spacious atmosphere. It features a built-in wardrobe, adding both style and functionality. This room includes an ensuite bathroom and, like all the bedrooms, is finished with durable laminate flooring.