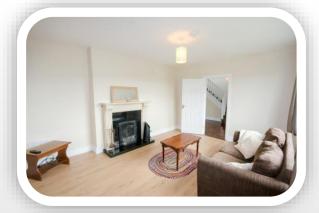

## LIVING ROOM

This is a bright and inviting space, benefiting from its southwest-facing window. A striking open fireplace, framed by a marble surround, serves as a stunning focal point. The recently installed laminate flooring adds a fresh and modern touch to the room's overall appeal.