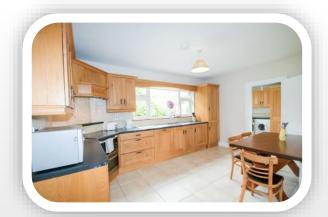

## KITCHEN DINING AREA

This space features solid white oak cabinetry with a classic design, providing an excellent selection of both base and eye level units. The generous countertops offer ample workspace, complemented by tiled backsplashes and flooring for a cohesive and practical finish.