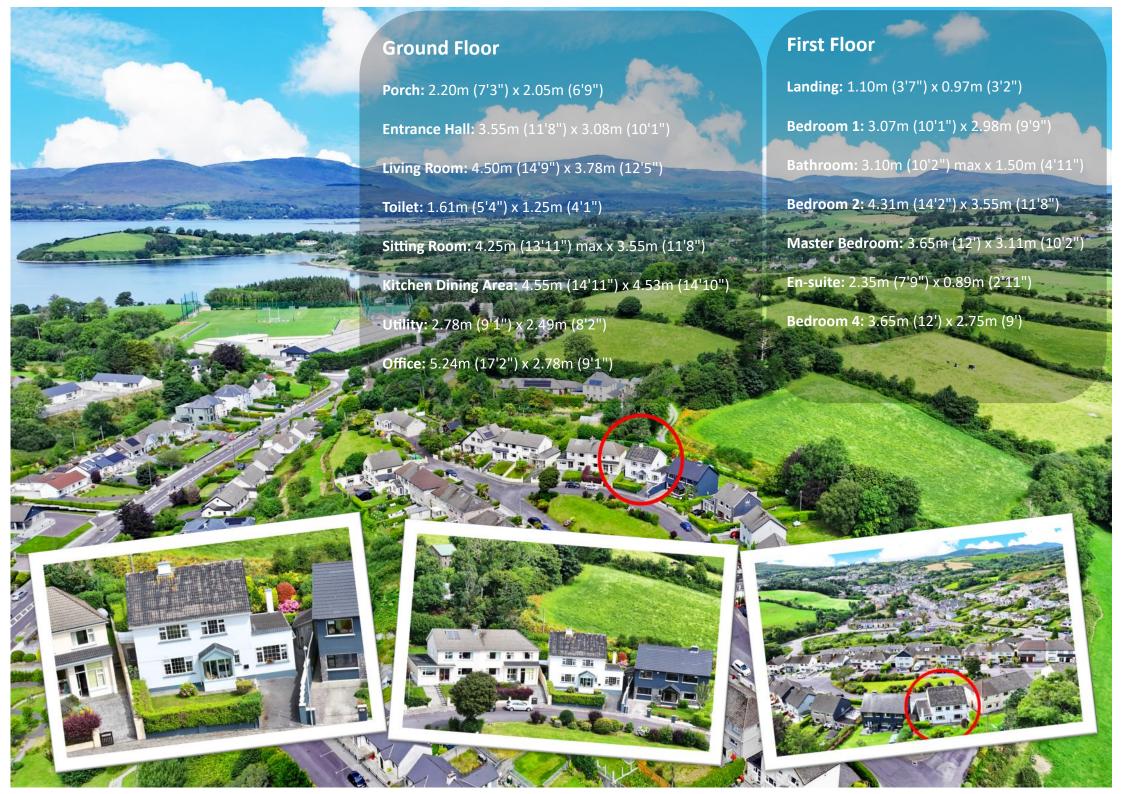

designed for all ages. Number 16 enjoys a prominent position with a commanding view over the beautifully maintained green space within this serene, leafy development. Spanning approximately 1650 sq. ft., this impeccably presented home features an elegant entrance hall with solid teak parquet flooring, a spacious kitchen/dining area, two inviting reception rooms, and an office on the ground floor. Upstairs, you'll find four generously sized double bedrooms and two well-

Ground Floor First Floor

No responsibility is taken for any error omission or misunderstanding in these particulars which do not constitute an offer or contract. Services and appliances have not been tested and therefore no warranty is offered on their operational condition.