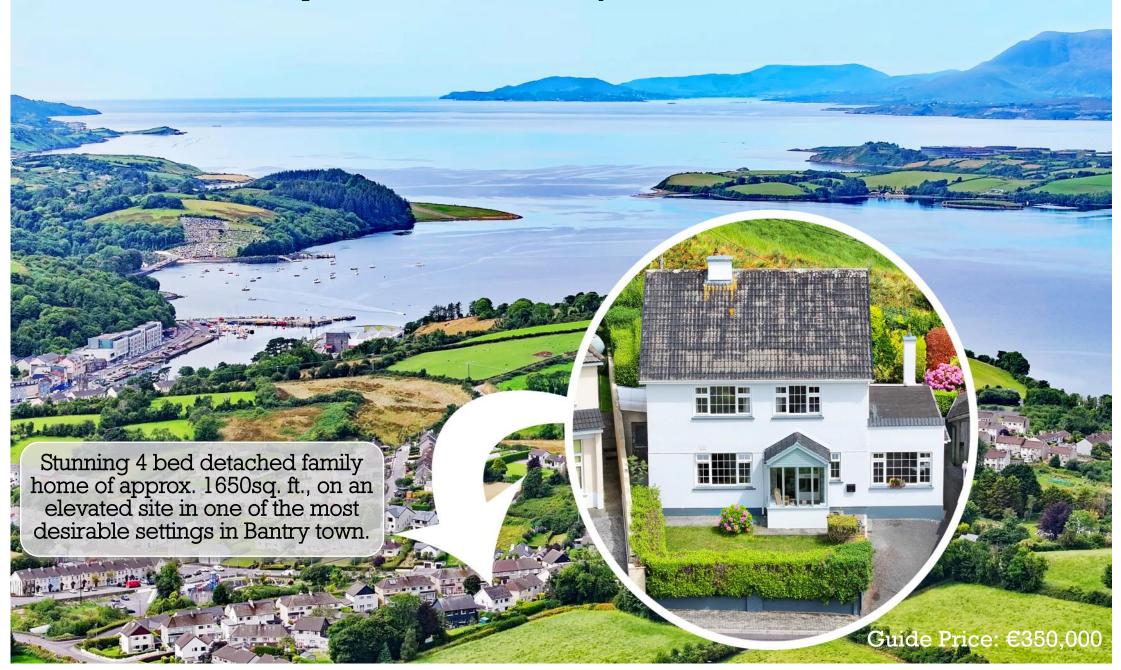

16 Sliplawn, Newtown, Bantry, West Cork, P75 H660

Discover the perfect blend of quality, charm, and convenience in this attractive 4-bedroom family home, nestled in one of Bantry's most sought-after mature areas. Situated in the tranquil cul-de-sac of Sliplawn, a development of semi-detached and detached homes, this residence offers an ideal setting for families of all ages. Located just 350 meters from the newly opened Bantry Peace Park, the home is conveniently close to this state-of-the-art inclusive playground with public gym equipment, and a sensory garden

designed for all ages. Number 16 enjoys a prominent position with a commanding view over the beautifully maintained green space within this serene, leafy development. Spanning approximately 1650 sq. ft., this impeccably presented home features an elegant entrance hall with solid teak parquet flooring, a spacious kitchen/dining area, two inviting reception rooms, and an office on the ground floor. Upstairs, you'll find four generously sized double bedrooms and two well-

appointed bathrooms. The charm also extends outdoors with a well-kept front and rear garden, complemented by two lockup storage sheds on either side. The front offers a view of the town, while out the back there is peaceful farmland. Convenience is also a key feature, with the town square just 1 km away, Bantry Hospital is 1.5 km away, and both Cork and Kerry airports are approx. 75 km from the property. This home combines comfort, style, and practicality in a location that truly has it all.