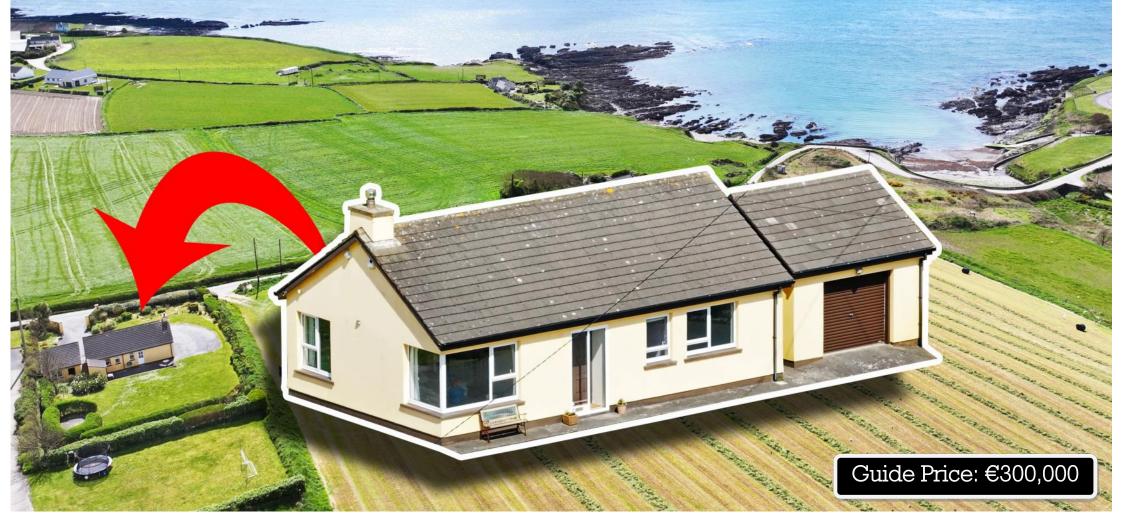

# Ardgehane, Clonakilty, West Cork, P85 NV05

A stunning coastal retreat with 3 bedrooms and a detached garage, on a spectacular site with breath taking bay and ocean views and only 300m from the beach.

Nestled along this captivating coastline, this remarkable bungalow with three bedrooms and a detached garage, is perfectly positioned to offer awe-inspiring views of both the bay and ocean. Merely 300 meters from the beach, it's an idyllic retreat for those seeking tranquillity by the sea. Perched on an elevated site, the views