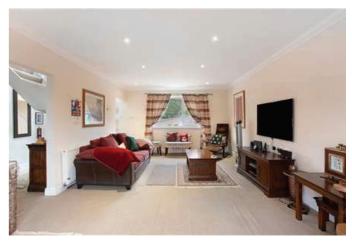

## The Property

A detached chalet style bungalow offering spacious accommodation, conveniently located in the village of Kemsing. Entering into the property you are welcomed by a hallway with access to the main reception room to the left, dining room to the right and kitchen to the rear. The kitchen features an electric range cooker, wall and base cabinets and free standing fridge/freezer. Completing the downstairs is a handy bathroom with shower, basin and toilet. To the first floor is the principal bedroom with the added benefit of an en-suite, as well as two further bedrooms and family bathroom.