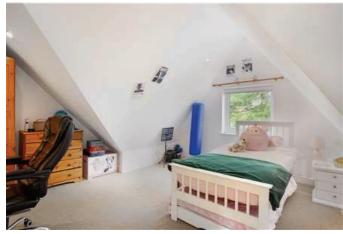

## The Property

A detached chalet style bungalow offering spacious accommodation, conveniently located in the village of Kemsing. Entering into the property you are welcomed by a hallway with access to the main reception room to the left, dining room to the right and kitchen to the rear. The kitchen features an electric range cooker, wall and base cabinets and free standing fridge/freezer. Completing the downstairs is a handy bathroom with shower, basin and toilet. To the first floor is the principal bedroom with the added benefit of an en-suite, as well as two further bedrooms and family bathroom.