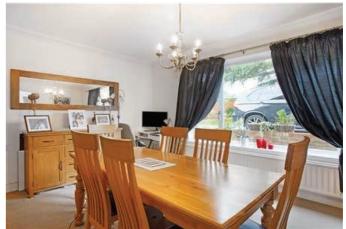

## The Property

A detached chalet style bungalow offering spacious accommodation, conveniently located in the village of Kemsing. Entering into the property you are welcomed by a hallway with access to the main reception room to the left, dining room to the right and kitchen to the rear. The kitchen features an electric range cooker, wall and base cabinets and free standing fridge/freezer. Completing the downstairs is a handy bathroom with shower, basin and toilet. To the first floor is the principal bedroom with the added benefit of an en-suite, as well as two further bedrooms and family bathroom.