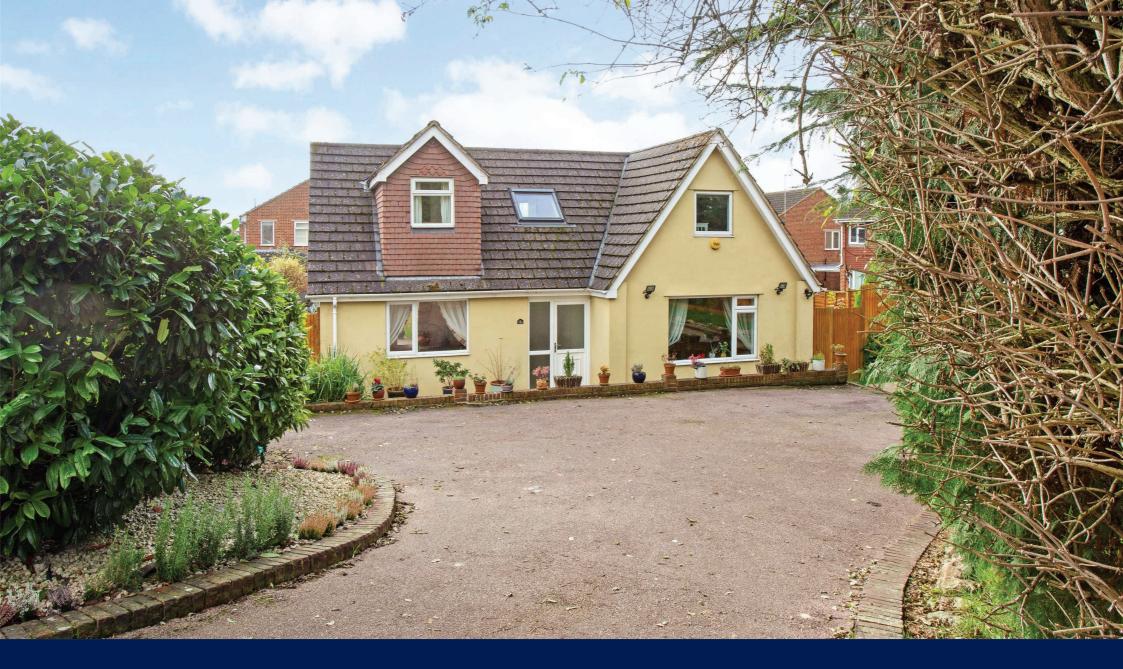

## A SPACIOUS 3/4 BEDROOM CHALET BUNGALOW WITH OFF-STREET PARKING

## The Property

A detached chalet style bungalow offering spacious accommodation, conveniently located in the village of Kemsing. Entering into the property you are welcomed by a hallway with access to the main reception room to the left, dining room to the right and kitchen to the rear. The kitchen features an electric range cooker, wall and base cabinets and free standing fridge/freezer. Completing the downstairs is a handy bathroom with shower, basin and toilet. To the first floor is the principal bedroom with the added benefit of an en-suite, as well as two further bedrooms and family bathroom.

### **Outside**

The property offers ample parking for 3 vehicles, with a wide paved patio providing an area perfect for entertaining. The enclosed rear garden is mainly laid to lawn and is well maintained.