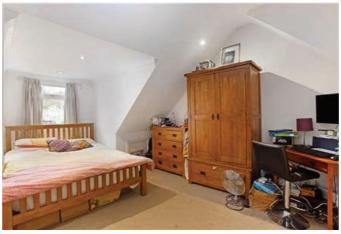

## The Property

A detached chalet style bungalow offering spacious accommodation, conveniently located in the village of Kemsing. Entering into the property you are welcomed by a hallway with access to the main reception room to the left, dining room to the right and kitchen to the rear. The kitchen features an electric range cooker, wall and base cabinets and free standing fridge/freezer. Completing the downstairs is a handy bathroom with shower, basin and toilet. To the first floor is the principal bedroom with the added benefit of an en-suite, as well as two further bedrooms and family bathroom.