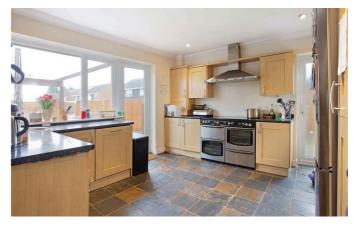

## The Property

A detached chalet style bungalow offering spacious accommodation, conveniently located in the village of Kemsing. Entering into the property you are welcomed by a hallway with access to the main reception room to the left, dining room to the right and kitchen to the rear. The kitchen features an electric range cooker, wall and base cabinets and free standing fridge/freezer. Completing the downstairs is a handy bathroom with shower, basin and toilet. To the first floor is the principal bedroom with the added benefit of an en-suite, as well as two further bedrooms and family bathroom.