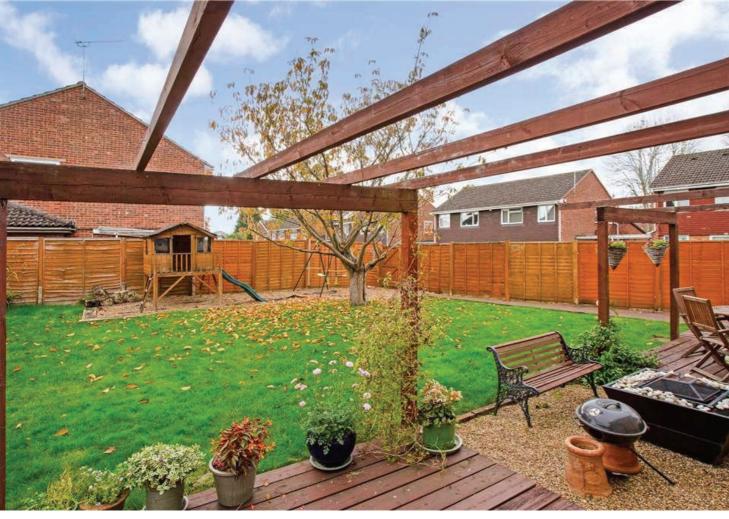

### **Outside**

The property offers ample parking for 3 vehicles, with a wide paved patio providing an area perfect for entertaining. The enclosed rear garden is mainly laid to lawn and is well maintained.