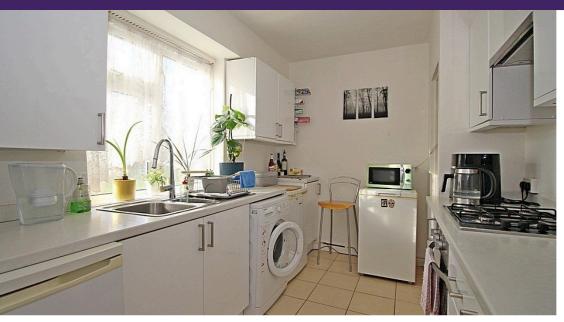

Entering through the hallway, which benefits from a built-in storage unit, you are greeted to your left by a large dual aspect reception room awash with natural light, and a nice view from the private balcony. To the front of entrance, there is a well proportioned modern kitchen, which benefits from a generously sized worktops and a separate kitchen sink with ample space, as well as a beautiful view of the communal gardens from the window. Following the hallway towards the rear of the property you will find the two large double bedrooms – one which enjoys its own built-in cupboard – and a large family bathroom with a walk-in shower.