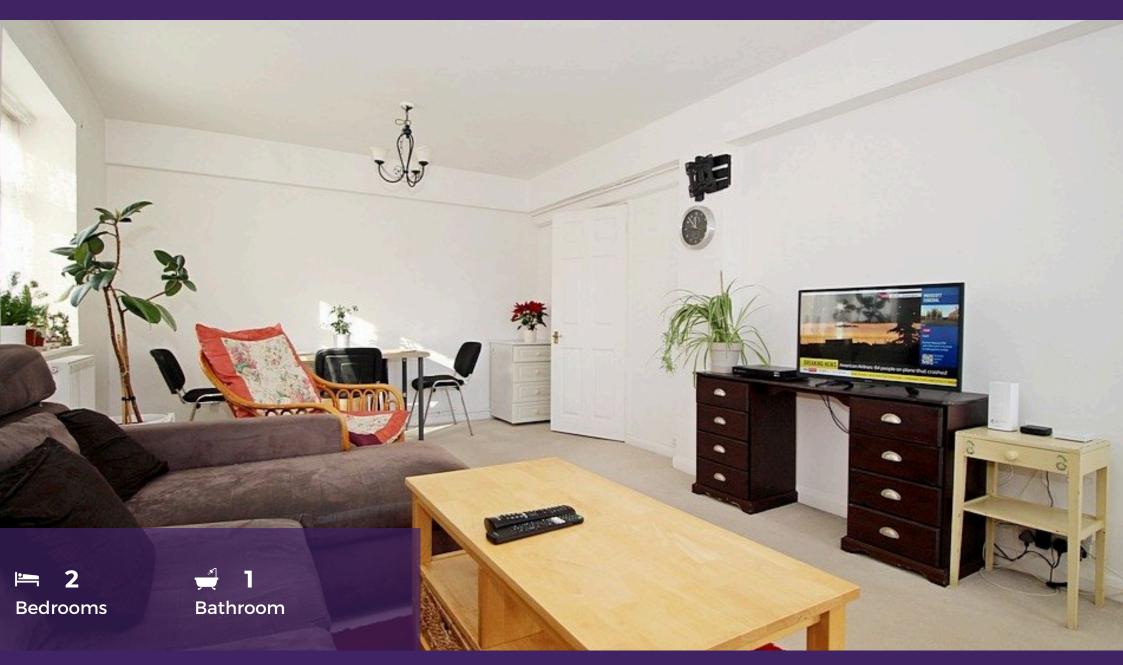

Entering through the hallway, which benefits from a built-in storage unit, you are greeted to your left by a large dual aspect reception room awash with natural light, and a nice view from the private balcony. To the front of entrance, there is a well proportioned modern kitchen, which benefits from a generously sized worktops and a separate kitchen sink with ample space, as well as a beautiful view of the communal gardens from the window. Following the hallway towards the rear of the property you will find the two large double bedrooms – one which enjoys its own built-in cupboard – and a large family bathroom with a walk-in shower.