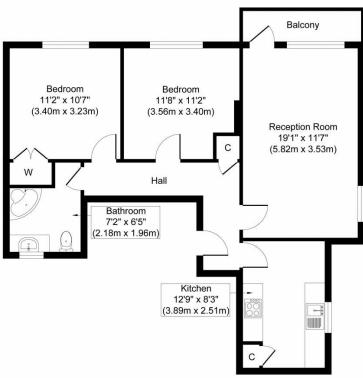

Entering through the hallway, which benefits from a built-in storage unit, you are greeted to your left by a large dual aspect reception room awash with natural light, and a nice view from the private balcony. To the front of entrance, there is a well proportioned modern kitchen, which benefits from a generously sized worktops and a separate kitchen sink with ample space, as well as a beautiful view of the communal gardens from the window. Following the hallway towards the rear of the property you will find the two large double bedrooms – one which enjoys its own built-in cupboard – and a large family bathroom with a walk-in shower.

## Asking Price £380,000 Clayponds Gardens, W5

Approximate Floor Area 748 sq. ft (69.50 sq. m)

Whilst every attempt has been made to ensure the accuracy of the floor plan contained here, measurements of doors, windows, rooms and any other items are approximate and no responsibility is taken for any error, omission, or mis-statement. The measurements should not be relied upon for valuation, transaction and/or funding purposes This plan is for illustrative purposes only and should be used as such by any prospective purchaser or tenant.