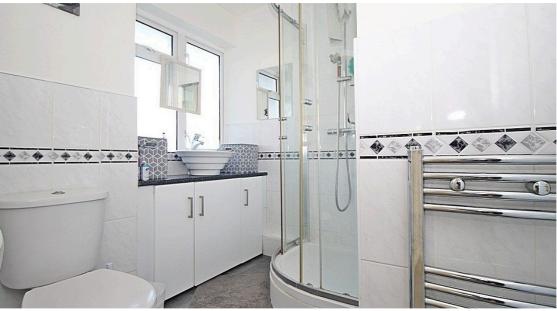

Entering through the hallway, which benefits from a built-in storage unit, you are greeted to your left by a large dual aspect reception room awash with natural light, and a nice view from the private balcony. To the front of entrance, there is a well proportioned modern kitchen, which benefits from a generously sized worktops and a separate kitchen sink with ample space, as well as a beautiful view of the communal gardens from the window. Following the hallway towards the rear of the property you will find the two large double bedrooms – one which enjoys its own built-in cupboard – and a large family bathroom with a walk-in shower.