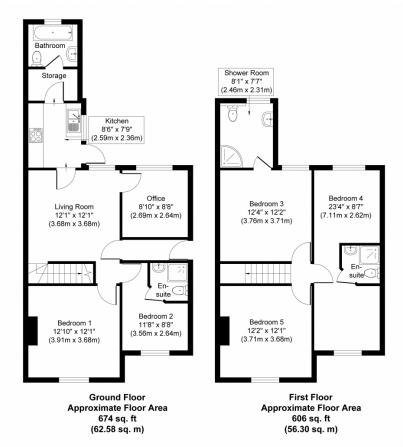

## Offers over £590,000 Grove Road, TW3

Whilst every attempt has been made to ensure the accuracy of the floor plan contained here, measurements of doors, windows, rooms and any other items are approximate and no responsibility is taken for any error, omission, or mis-statement. The measurements should not be relied upon for valuation, transaction and/or funding purposes This plan is for illustrative purposes only and should be used as such by any prospective purchaser or tenant.

The services, systems and appliances shown have not been tested and no guarantee as to their operability or efficiency can be given.

Copyright V360 Ltd 2024 | www.houseviz.com

Address: Grove Road, TW3