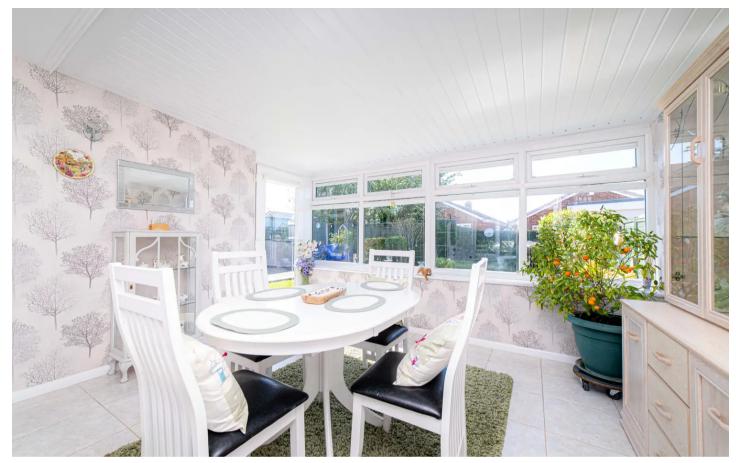

## 17 Mount View Road

Herne Bay, Herne Bay

CHAIN FREE EXTENDED CHALET BUNGALOW IN IMMACULATE CONDITION WITH AMPLE OFF STREET PARKING AND SUNNY ASPECT GARDEN ...

Located in a sought-after neighbourhood, this versatile semi-detached Chalet Bungalow is a true gem. Immaculately maintained throughout, this property offers a perfect blend of comfort and style. Boasting two large dormer window rooms upstairs, with lovely views across Herne, this level has been used by the current owners as a bedroom and sitting room creating almost it's own suite on the first floor. Downstairs you enter into central hallway, with three bedrooms and a bathroom to the front. large light and airy lounge that leads back to the dining room, with modern fitted kitchen off of the lounge offering ample work surface and storage space. The single story extension across the back creates a larger kitchen and dining room.

**Kitchen** 15' 11" x 8' 9" (4.86m x 2.66m)

**Dining Room** 13' 6" x 12' 1" (4.11m x 3.68m)

First Floor Leading to

**Bathroom** 7' 5" x 5' 5" (2.25m x 1.64m)

**Bedroom** 15' 2" x 12' 1" (4.62m x 3.69m)

TOTAL FLOOR AREA: 1468 sq.ft. (136.4 sq.m.) approx. Whils every attempt has been made to ensure the accuracy of the floorpian contained here, measurements of doors, windows, rooms and any wolfer litens are approximate and no responsibility is taken for any error, omission or mis-statement. This plan is for litustrative purposes only and should be used as such by any prospective purchaser. The services, systems and applicances shown have not been tested and no guarantee as to their operability or efficiency: can be given. Made with Netrops: 2020.