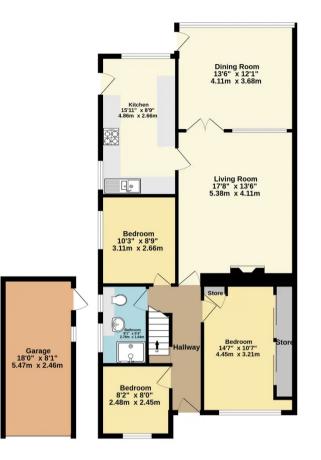

## Entrance Leading to

**Bedroom** 8' 2" x 8' 0" (2.48m x 2.45m)

**Bathroom** 9' 1" x 5' 5" (2.78m x 1.64m)

**Bedroom** 14' 7" x 10' 6" (4.45m x 3.21m)

**Bedroom** 10' 2" x 8' 9" (3.11m x 2.66m)

Living Room 17' 8" x 13' 6" (5.38m x 4.11m)

**Kitchen** 15' 11" x 8' 9" (4.86m x 2.66m)

**Dining Room** 13' 6" x 12' 1" (4.11m x 3.68m)

First Floor Leading to

**Bathroom** 7' 5" x 5' 5" (2.25m x 1.64m)

**Bedroom** 15' 2" x 12' 1" (4.62m x 3.69m)

TOTAL FLOOR AREA: 1468 sq.ft. (136.4 sq.m.) approx. Whils every attempt has been made to ensure the accuracy of the floorpian contained here, measurements of doors, windows, rooms and any wolfer litens are approximate and no responsibility is taken for any error, omission or mis-statement. This plan is for litustrative purposes only and should be used as such by any prospective purchaser. The services, systems and applicances shown have not been tested and no guarantee as to their operability or efficiency: can be given. Made with Netrops: 2020.