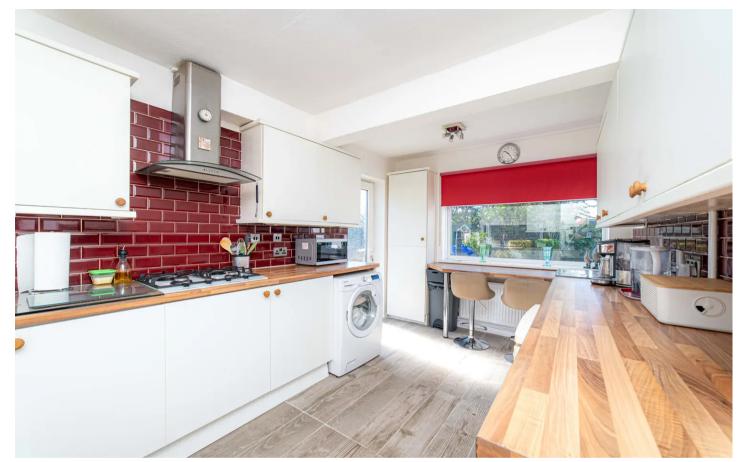

## 17 Mount View Road

Herne Bay, Herne Bay

CHAIN FREE EXTENDED CHALET BUNGALOW IN IMMACULATE CONDITION WITH AMPLE OFF STREET PARKING AND SUNNY ASPECT GARDEN ...

Located in a sought-after neighbourhood, this versatile semi-detached Chalet Bungalow is a true gem. Immaculately maintained throughout, this property offers a perfect blend of comfort and style. Boasting two large dormer window rooms upstairs, with lovely views across Herne, this level has been used by the current owners as a bedroom and sitting room creating almost it's own suite on the first floor. Downstairs you enter into central hallway, with three bedrooms and a bathroom to the front. large light and airy lounge that leads back to the dining room, with modern fitted kitchen off of the lounge offering ample work surface and storage space. The single story extension across the back creates a larger kitchen and dining room.

**Kitchen** 15' 11" x 8' 9" (4.86m x 2.66m)

**Dining Room** 13' 6" x 12' 1" (4.11m x 3.68m)

First Floor Leading to

**Bathroom** 7' 5" x 5' 5" (2.25m x 1.64m)

**Bedroom** 15' 2" x 12' 1" (4.62m x 3.69m)

TOTAL FLOOR AREA: 1468 sq.ft. (136.4 sq.m.) approx. Whils every attempt has been made to ensure the accuracy of the floorpian contained here, measurements of doors, windows, rooms and any wolfer litens are approximate and no responsibility is taken for any error, omission or mis-statement. This plan is for litustrative purposes only and should be used as such by any prospective purchaser. The services, systems and applicances shown have not been tested and no guarantee as to their operability or efficiency: can be given. Made with Netrops: 2020.