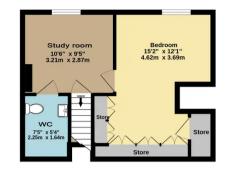

## Entrance Leading to

**Bedroom** 8' 2" x 8' 0" (2.48m x 2.45m)

**Bathroom** 9' 1" x 5' 5" (2.78m x 1.64m)

**Bedroom** 14' 7" x 10' 6" (4.45m x 3.21m)

**Bedroom** 10' 2" x 8' 9" (3.11m x 2.66m)

Living Room 17' 8" x 13' 6" (5.38m x 4.11m)

**Kitchen** 15' 11" x 8' 9" (4.86m x 2.66m)

**Dining Room** 13' 6" x 12' 1" (4.11m x 3.68m)

First Floor Leading to

**Bathroom** 7' 5" x 5' 5" (2.25m x 1.64m)

**Bedroom** 15' 2" x 12' 1" (4.62m x 3.69m)

TOTAL FLOOR AREA: 1468 sq.ft. (136.4 sq.m.) approx. Whils every attempt has been made to ensure the accuracy of the floorpian contained here, measurements of doors, windows, rooms and any wolfer litens are approximate and no responsibility is taken for any error, omission or mis-statement. This plan is for litustrative purposes only and should be used as such by any prospective purchaser. The services, systems and applicances shown have not been tested and no guarantee as to their operability or efficiency: can be given. Made with Netrops: 2020.