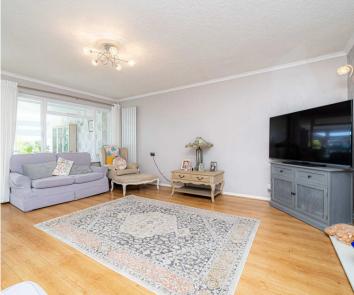

## Entrance Leading to

**Bedroom** 8' 2" x 8' 0" (2.48m x 2.45m)

**Bathroom** 9' 1" x 5' 5" (2.78m x 1.64m)

**Bedroom** 14' 7" x 10' 6" (4.45m x 3.21m)

**Bedroom** 10' 2" x 8' 9" (3.11m x 2.66m)

Living Room 17' 8" x 13' 6" (5.38m x 4.11m)