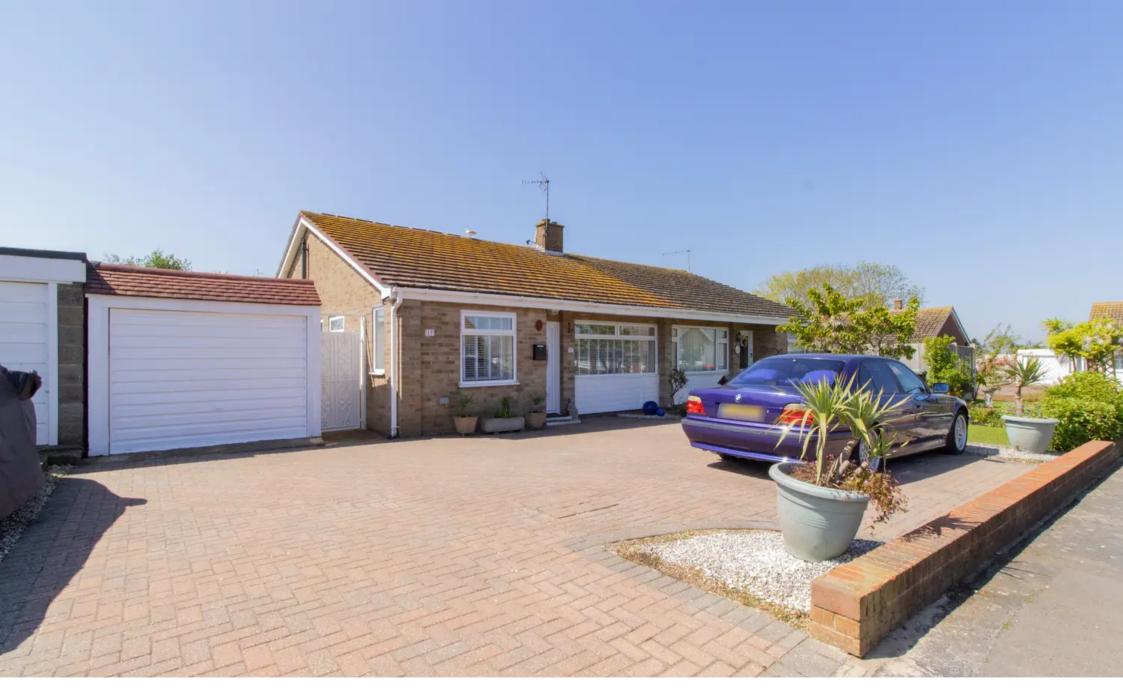

## 17 Mount View Road

Herne Bay, Herne Bay

CHAIN FREE EXTENDED CHALET BUNGALOW IN IMMACULATE CONDITION WITH AMPLE OFF STREET PARKING AND SUNNY ASPECT GARDEN ...

Located in a sought-after neighbourhood, this versatile semi-detached Chalet Bungalow is a true gem. Immaculately maintained throughout, this property offers a perfect blend of comfort and style. Boasting two large dormer window rooms upstairs, with lovely views across Herne, this level has been used by the current owners as a bedroom and sitting room creating almost it's own suite on the first floor. Downstairs you enter into central hallway, with three bedrooms and a bathroom to the front. large light and airy lounge that leads back to the dining room, with modern fitted kitchen off of the lounge offering ample work surface and storage space. The single story extension across the back creates a larger kitchen and dining room.

With a driveway accommodating up to four cars and a garage for added convenience, parking will never be an issue.

Please contact Sole agents miles and Barr for more information or to organise your personal viewing appointment today.