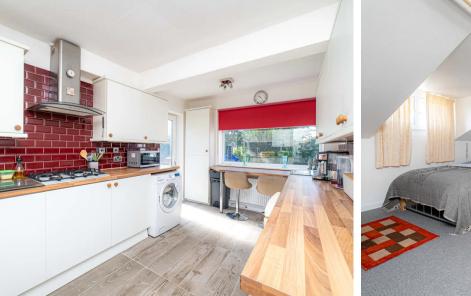

## 17 Mount View Road

Herne Bay, Herne Bay

CHAIN FREE EXTENDED CHALET BUNGALOW IN IMMACULATE CONDITION WITH AMPLE OFF STREET PARKING AND SUNNY ASPECT GARDEN ...

Located in a sought-after neighbourhood, this versatile semi-detached Chalet Bungalow is a true gem. Immaculately maintained throughout, this property offers a perfect blend of comfort and style. Boasting two large dormer window rooms upstairs, with lovely views across Herne, this level has been used by the current owners as a bedroom and sitting room creating almost it's own suite on the first floor. Downstairs you enter into central hallway, with three bedrooms and a bathroom to the front. large light and airy lounge that leads back to the dining room, with modern fitted kitchen off of the lounge offering ample work surface and storage space. The single story extension across the back creates a larger kitchen and dining room.

**Kitchen** 15' 11" x 8' 9" (4.86m x 2.66m)

**Dining Room** 13' 6" x 12' 1" (4.11m x 3.68m)

First Floor Leading to

**Bathroom** 7' 5" x 5' 5" (2.25m x 1.64m)

**Bedroom** 15' 2" x 12' 1" (4.62m x 3.69m)

TOTAL FLOOR AREA: 1468 sq.ft. (136.4 sq.m.) approx. Whils every attempt has been made to ensure the accuracy of the floorpian contained here, measurements of doors, windows, rooms and any wolfer litens are approximate and no responsibility is taken for any error, omission or mis-statement. This plan is for litustrative purposes only and should be used as such by any prospective purchaser. The services, systems and applicances shown have not been tested and no guarantee as to their operability or efficiency: can be given. Made with Netrops: 2020.