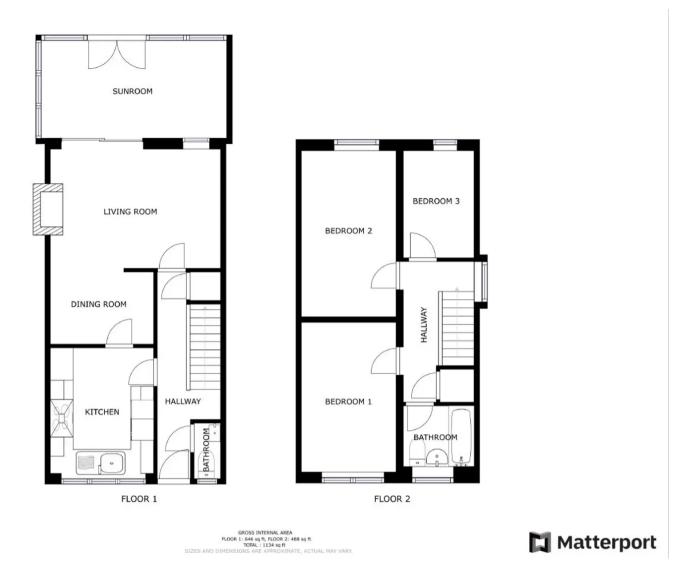

## Entrance

Leading to

## Wc

4' 6" x 2' 3" (1.36m x 0.69m)

## Kitchen

9' 5" x 12' 1" (2.88m x 3.68m)

# **Dining Room**

9' 5" x 6' 7" (2.86m x 2.00m)

# Lounge

10' 9" x 15' 6" (3.28m x 4.73m)

# Conservatory

8' 10" x 16' 10" (2.70m x 5.13m)

## First Floor

Leading to

## Bathroom

6' 3" x 5' 6" (1.90m x 1.67m)

## Bedroom

8' 8" x 13' 9" (2.64m x 4.19m)

## Bedroom

8' 8" x 15' 4" (2.64m x 4.68m)

## Bedroom

9' 9" x 6' 6" (2.96m x 1.98m)