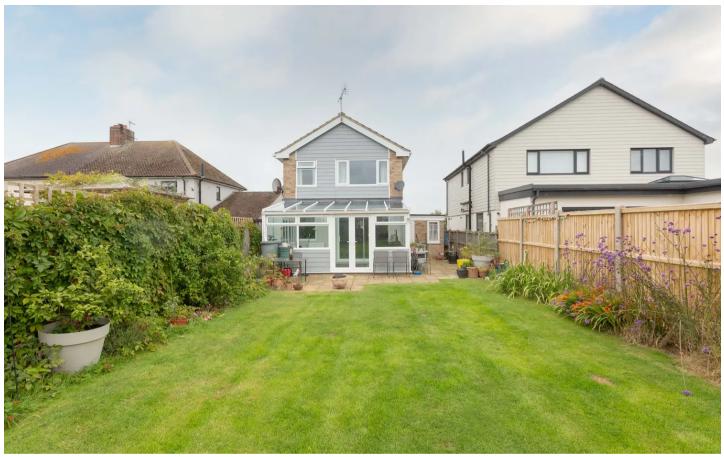

# 33 West Cliff Gardens

Herne Bay, Herne Bay

BEAUTIFUL THREE BEDROOM DETACHED HOME WITH A LARGE GARDEN A SHORT WALK FROM THE SEAFRONT...

Miles and Barr are delighted to present to the market this well presented three bedroom family home located in the popular residential location of West Cliff Gardens, Hampton, Herne Bay. Internally the home is comprised of two generously proportioned double bedrooms and a large single, with family bathroom completing the upstairs. Downstairs you enter into the porch, with hallway and downstairs cloakroom, a beautiful newly fitted modern kitchen which leads back to the dining room that is open via arch to the large light and airy lounge that still has a separate door leading into the hallway, and full width conservatory across the back completing the internal accommodation.

There is a patio outside the conservatory with large laid to lawn garden with mature borders, and due to the size of the garden it gets sun all day in different areas. There is rear access into what was formally the garage that has been converted in a utility room and store room. There is front garden and off street parking for two to the front. the home has the added benefit of the owners having recently fitted/changed the boiler, windows and solar panels, making the home energy efficient. The area is a really popular family location, with it being within close proximity to the seafront and park, schools and the mainline train station, as well as a number of local amenities. Please contact Sole agents Miles and Barr today for more information or to organise your personal viewing appointment.

- Short Walk To Seafront
- Large Sunny Garden
- Newly Fitted Stylish Kitchen
- Close To Local Amenities