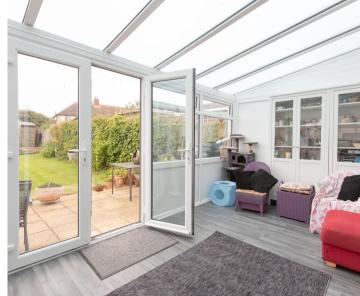

# 33 West Cliff Gardens

Herne Bay, Herne Bay

BEAUTIFUL THREE BEDROOM DETACHED HOME WITH A LARGE GARDEN A SHORT WALK FROM THE SEAFRONT...

Miles and Barr are delighted to present to the market this well presented three bedroom family home located in the popular residential location of West Cliff Gardens, Hampton, Herne Bay. Internally the home is comprised of two generously proportioned double bedrooms and a large single, with family bathroom completing the upstairs. Downstairs you enter into the porch, with hallway and downstairs cloakroom, a beautiful newly fitted modern kitchen which leads back to the dining room that is open via arch to the large light and airy lounge that still has a separate door leading into the hallway, and full width conservatory across the back completing the internal accommodation.

There is a patio outside the conservatory with large laid to lawn garden with mature borders, and due to the size of the garden it gets sun all day in different areas. There is rear access into what was formally the garage that has been converted in a utility room and store room. There is front garden and off street parking for two to the front. the home has the added benefit of the owners having recently fitted/changed the boiler, windows and solar panels, making the home energy efficient. The area is a really popular family location, with it being within close proximity to the seafront and park, schools and the mainline train station, as well as a number of local amenities. Please contact Sole agents Miles and Barr today for more information or to organise your personal viewing appointment.

# Conservatory

8' 10" x 16' 10" (2.70m x 5.13m)