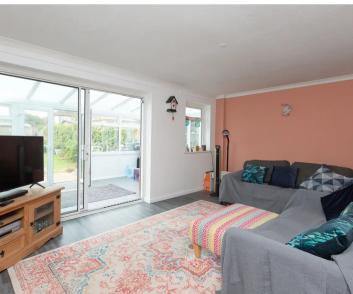

# Lounge

10' 9" x 15' 6" (3.28m x 4.73m)

# Conservatory

8' 10" x 16' 10" (2.70m x 5.13m)