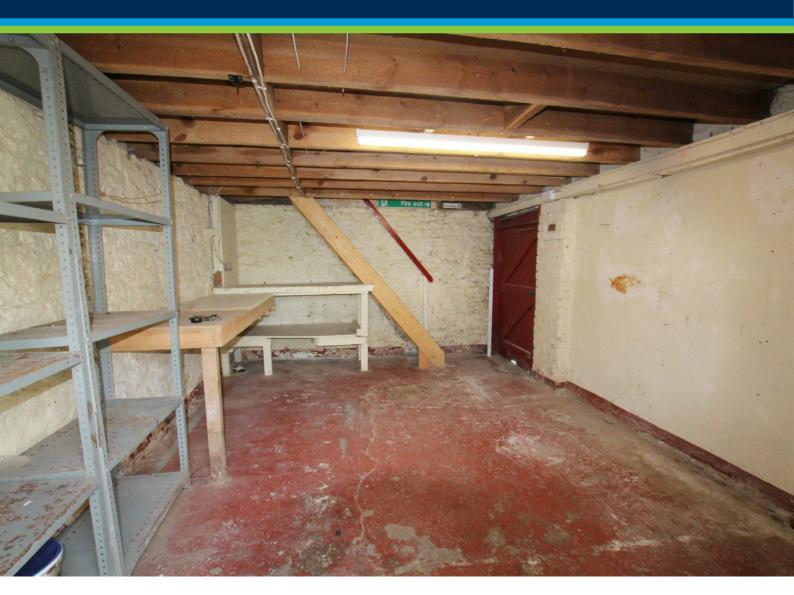

### STORE, 14 LANGHAM PLACE, PLYMOUTH PL4 9QH Accommodation (Accommodation)

Wooden double doors leading to the ground floor area.

## GROUND FLOOR AREA 16'4" x 11'5" max head clearance (4.98 x 3.48 max head clearance)

Power & light. Shelving. Work bench. Door leading to the courtyard. Stairs leading to the first floor.