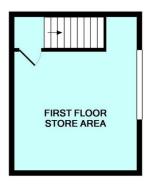

#### FIRST FLOOR

Door leading into the room.

### ROOM 14'2" x 11'6" (4.32 x 3.51)

Power and light. Window to the side

### **Floor Plans**

**Energy Efficiency Graph** 

These particulars, whilst believed to be accurate are set out as a general outline only for guidance and do not constitute any part of an offer or contract. Intending purchasers should not rely on them as statements of representation of fact, but must satisfy themselves by inspection or otherwise as to their accuracy. No person in this firms employment has the authority to make or give any representation or warranty in respect of the property.