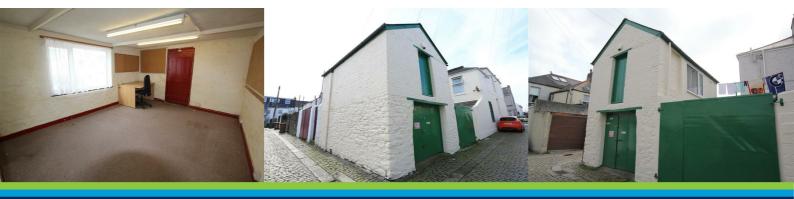

#### FIRST FLOOR

Door leading into the room.

### ROOM 14'2" x 11'6" (4.32 x 3.51)

Power and light. Window to the side