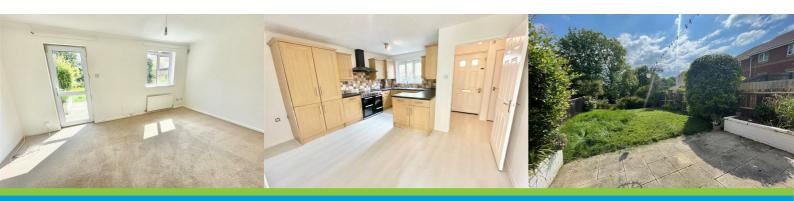

## KITCHEN/DINING ROOM 14'11" x 13'5" at widest points (4.55 x 4.09 at widest points)

Range of matching eye-level and base units with work surfaces. Inset single drainer sink unit. Built-in appliances including a free-standing range cooker, extractor fan, integrated dishwasher, integrated fridge-freezer and washing machine. Under-stairs storage cupboard. Double-glazed window to the front elevation. Doorway leading to the lounge.

#### LOUNGE 16'9" x 10'0" (5.11 x 3.06)

Double-glazed window to the rear elevation. Doorway providing access to outside.

#### **OUTSIDE**

To the front of the parking are the 2 parking spaces and steps leading down to the side where a path leads through to the rear garden. The rear garden is mainly laid to lawn together with mature borders planted with a number of shrubs and bushes.