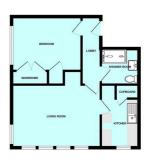

#### Floor Plans

ENTRANCE FLOOR

#### **ACCOMMODATION**

Access to the property is gained via the communal entrance with lifts ascending to the 17th floor. Access into the the flat is via the solid entrance door leading into the entrance lobby area.

#### **PASSAGEWAY**

Night storage heater. Door leading into the bedroom.

#### BEDROOM 11'10" x 11'5" (3.62 x 3.50)

Double-glazed window to the front elevation with views across Plymouth and towards Dartmoor. Built-in wardrobe and storage cupboard.

#### SHOWER ROOM 6'4" x 6'1" (1.95 x 1.86)

White modern suite comprising a walk-in shower with shower unit and spray attachment, pedestal wash basin with a mixer tap and a low level toilet. Bathroom cabinet. Heater with towel rail.

#### LIVING ROOM 15'1" x 10'7" (4.61 x 3.24)

Double-glazed windows to 2 elevations with stunning views across towards the river Tamar and Cornwall in the distance and around towards Plymouth City Centre and Dartmoor. Night storage heater. Doorway leading into the kitchen.

#### KITCHEN 8'3" x 6'4" (2.54 x 1.95)

Range of contemporary-style matching eye-level and base units with inset single drainer sink unit with mixer tap. Space for an electric cooker. Built-in extractor hood. Recess for a fridge-freezer. Cupboard with space and plumbing for a washing machine. Space for the electric immersion heater. Double-glazed window to the side elevation.