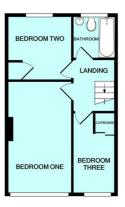

#### FIRST FLOOR LANDING

Loft hatch. Door to the bathroom.

#### BATHROOM 6'2" x 5'10" (1.90 x 1.80)

White modern suite including bath with shower unit, spray attachment and shower screen over, low-level toilet and wash handbasin with mixer tap. Tiled from floor to ceiling. Vertical towel rail/radiator. Obscured double-glazed window to the rear. elevation.

#### BEDROOM ONE 13'11" x 8'6" (4.26 x 2.60)

Double-glazed window to the front elevation.

#### BEDROOM TWO 9'2" x 8'6" (2.81 x 2.60)

Double-glazed window to the rear elevation. Built-in storage cupboard housing the gas boiler.

#### BEDROOM THREE 11'2" x 5'11" max (3.42 x 1.82 max)

Double-glazed window to the front elevation. Built-in storage cupboard.

#### Floor Plans