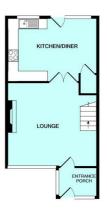

#### Floor Plans

#### **ACCOMMODATION**

uPVC part double-glazed door leading into the entrance porch.

#### ENTRANCE PORCH 6'5" x 5'0" (1.97 x 1.53)

Useful storage area. Obscured double-glazed windows to the front and side elevations. Wood-effect laminate floor which extends into the lounge.

#### LOUNGE 14'8" x 13'9" (4.48 x 4.20)

Feature fireplace with inset electric fire. Stairs rising to the first floor accommodation. Double-glazed window to the front elevation. Double doors leading into the kitchen/dining room.

## KITCHEN/DINING ROOM 14'8" x 10'4" inc units (4.48 x 3.15 inc units)

Series of matching eye-level and base kitchen units with rollededge work surfaces and tiled splash-backs. Inset single drainer sink unit with mixer tap. Built-in 4 ring gas hob with electric oven beneath and extractor hood above. Space for a washing machine. Space for under-counter refrigerator. Double-glazed windows to the rear elevation. Door leading onto the garden. Under-stairs storage cupboard.