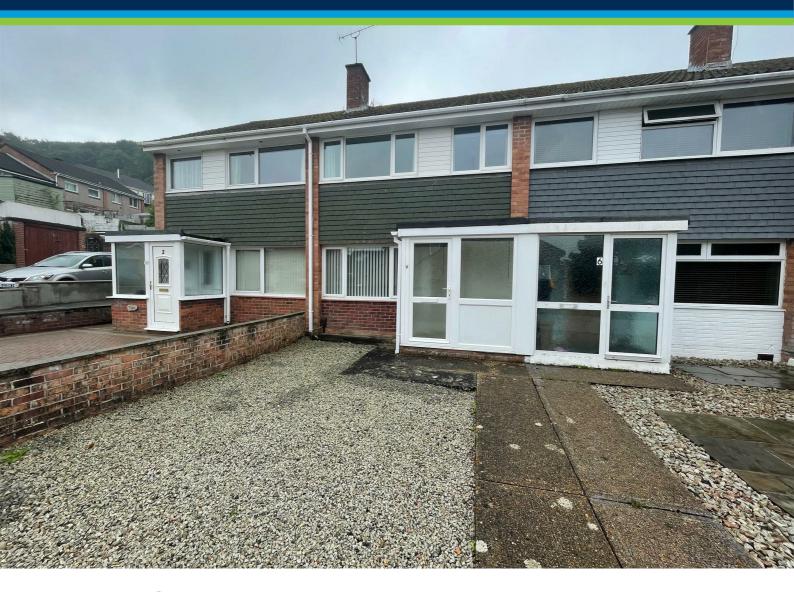

## **4 Beare Close**

Hooe, Plymouth, PL9 9RT

### £1,200 Per Month

Mid-terrace family home available for long-term rental with unfurnished accommodation comprising lounge leading through to the kitchen/dining room, 3 bedrooms, & bathroom. Enclosed rear garden. Garage. Double-glazing & gas central heating.

#### 4 BEARE CLOSE, HOOE, PLYMOUTH, PL9 9RT

#### **OUTSIDE**

Walled, enclosed front garden area with lawn and path leading to the front entrance. To the rear, there is a fenced and walled enclosed garden which has been designed for low maintenance. There is a concrete area adjacent to the property with an area that will be laid to artificial grass beyond. Path leading to the end of the garden with a gate giving access to the garage.

#### **GARAGE**

Detached garage providing useful storage with an up-and-over door to the front.