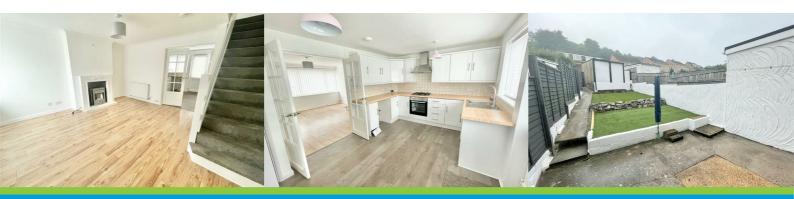

#### LOUNGE 14'8" x 13'9" (4.48 x 4.20)

Feature fireplace with inset electric fire. Stairs rising to the first floor accommodation. Double-glazed window to the front elevation. Double doors leading into the kitchen/dining room.

## KITCHEN/DINING ROOM 14'8" x 10'4" inc units (4.48 x 3.15 inc units)

Series of matching eye-level and base kitchen units with rollededge work surfaces and tiled splash-backs. Inset single drainer sink unit with mixer tap. Built-in 4 ring gas hob with electric oven beneath and extractor hood above. Space for a washing machine. Space for under-counter refrigerator. Double-glazed windows to the rear elevation. Door leading onto the garden. Under-stairs storage cupboard.

#### **OUTSIDE**

Walled, enclosed front garden area with lawn and path leading to the front entrance. To the rear, there is a fenced and walled enclosed garden which has been designed for low maintenance. There is a concrete area adjacent to the property with an area that will be laid to artificial grass beyond. Path leading to the end of the garden with a gate giving access to the garage.