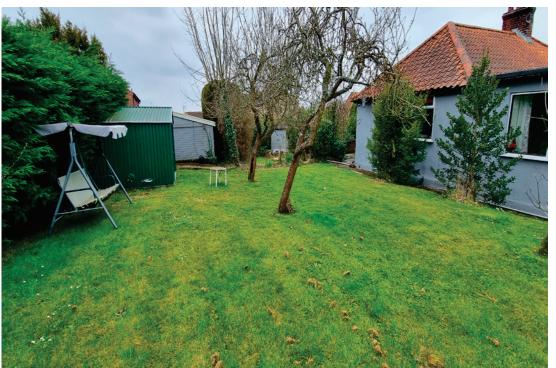

Land adjacent to 5 Dairy Hill, Halesworth, Suffolk. 1:1250 scale @ A4 639000.0 The Pear Tree Centre DAIRY HILL 277900.0 277900.0 ORCHIDCL 639000.0

A building plot measuring 120ft deep by 45ft wide available with planning consent to build a two bedroom detached bungalow, situated within close walking distance of the train station, doctors surgery and the towns shopping facilities.

# The Plot

This building plot measuring 120ft (36.5m) deep by 45ft (14m) wide available with planning consent to build a two bedroom detached bungalow, situated within close walking distance of the train station, doctors surgery and the towns shopping facilities.

This in-fill plot is situated between two bungalows in a no-through road with a detached garage on site. All services are close-by but not on-site.

Planning permission has been submitted and will be sold with full planning consent for a two bedroom detached bungalow.