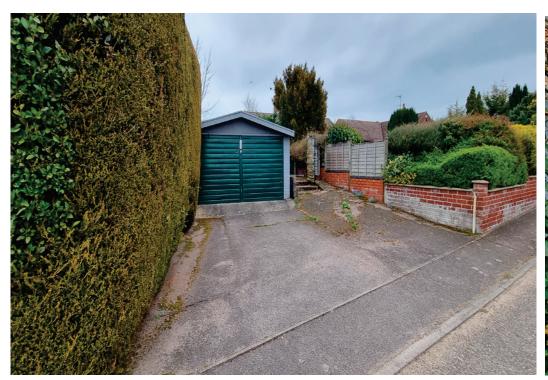

- Town location
- Situated on a no through road
- Double garage on plot
- 0.09 acre plot
- Will be sold with Full Planning permission
- In fill building plot with bungalows to either side
- All services close-by

This in-fill plot is situated between two bungalows in a no-through road with a detached garage on site. All services are close-by but not on-site.

Planning permission has been submitted and will be sold with full planning consent for a two bedroom detached bungalow.