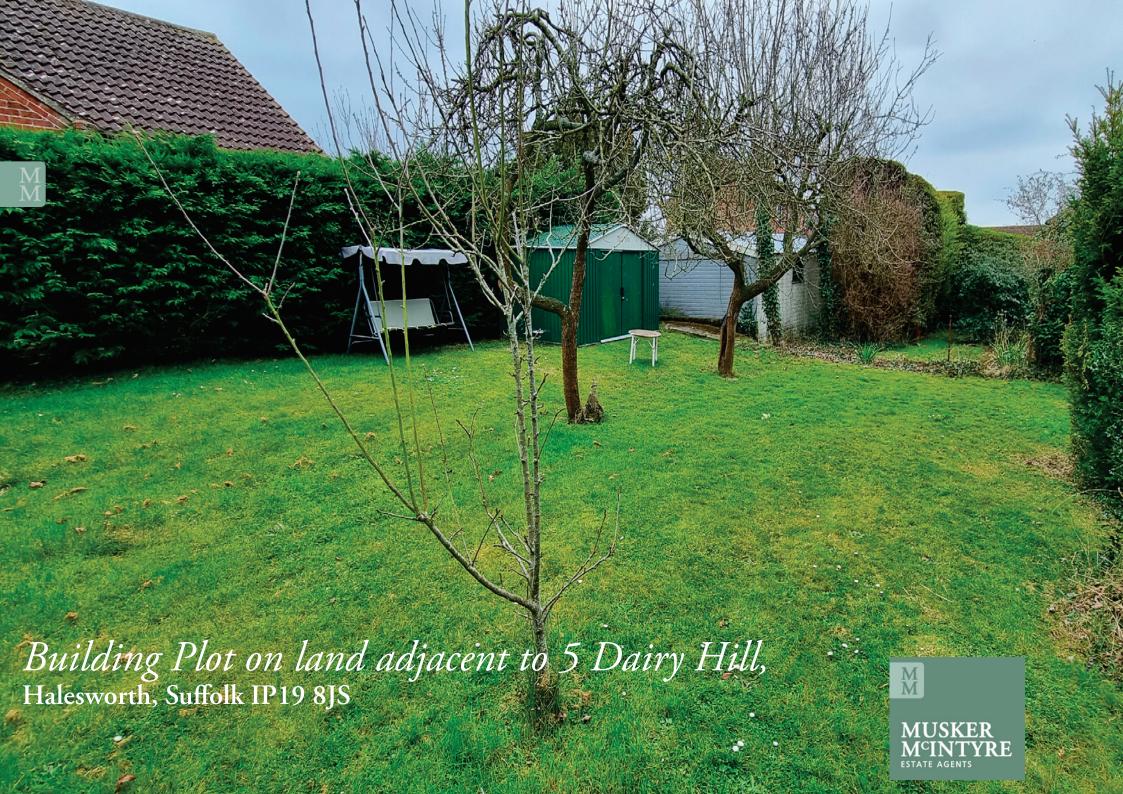

Land adjacent to 5 Dairy Hill, Halesworth, Suffolk. 1:1250 scale @ A4 639000.0 The Pear Tree Centre DAIRY HILL 277900.0 277900.0 ORCHIDCL 639000.0

A building plot measuring 120ft deep by 45ft wide available with planning consent to build a two bedroom detached bungalow, situated within close walking distance of the train station, doctors surgery and the towns shopping facilities.

# The Plot

This building plot measuring 120ft (36.5m) deep by 45ft (14m) wide available with planning consent to build a two bedroom detached bungalow, situated within close walking distance of the train station, doctors surgery and the towns shopping facilities.

This in-fill plot is situated between two bungalows in a no-through road with a detached garage on site. All services are close-by but not on-site.

Planning permission has been submitted and will be sold with full planning consent for a two bedroom detached bungalow.