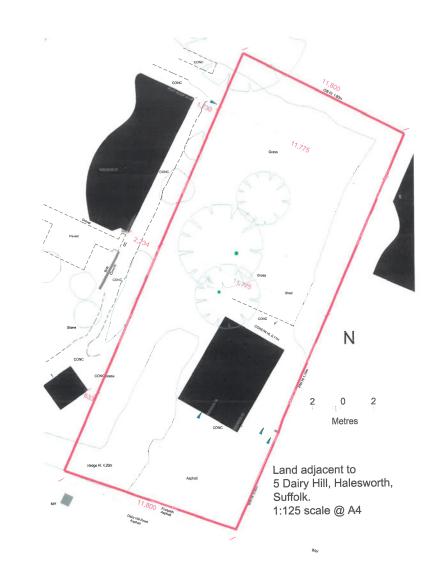

Land adjacent to 5 Dairy Hill, Halesworth, Suffolk. 1:1250 scale @ A4 639000.0 The Pear Tree Centre DAIRY HILL 277900.0 277900.0 ORCHIDCL 639000.0

A building plot measuring 120ft deep by 45ft wide available with planning consent to build a two bedroom detached bungalow, situated within close walking distance of the train station, doctors surgery and the towns shopping facilities.

# The Plot

This building plot measuring 120ft (36.5m) deep by 45ft (14m) wide available with planning consent to build a two bedroom detached bungalow, situated within close walking distance of the train station, doctors surgery and the towns shopping facilities.

This in-fill plot is situated between two bungalows in a no-through road with a detached garage on site. All services are close-by but not on-site.

Planning permission has been submitted and will be sold with full planning consent for a two bedroom detached bungalow.