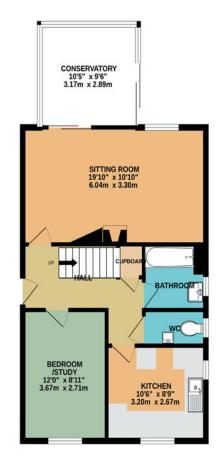

Accommodation comprises briefly:-

- Entrance Hall
- Kitchen
- Spacious sitting room
- Ground floor bedroom/study
- Conservatory
- Ground floor bathroom and separate W.C.
- Two double first floor bedrooms
- Cloakroom
- Gas central heating
- UPVC double glazing
- Garage and plenty of parking
- Front and rear garden

Property

A side entrance door opens into the hallway and to the rear is the spacious sitting room which has a floor to ceiling tiled feature fireplace (not in use) and sliding doors leading into the conservatory to the rear, with a fully glazed window and sliding doors to the garden. The kitchen which has built-in wall and base cupboards with space for appliances is to the front aspect. Also overlooking the front garden is bedroom three which the owners use as a study. A bathroom and a separate w.c. are also on the ground floor with a further w.c. on the first floor which could easily incorporate a shower. There are two good double bedrooms off the first floor landing with plenty of wardrobes. An airing cupboard houses the 'Valiant' gas combi central heating boiler.

Guide Price: £250,000

1ST FLOOR 559 sq.ft. (51.9 sq.m.) approx.

Important Note: The floor plan is not to scale and is only intended as a guide to the layout. For clarification we wish to inform prospective purchasers that we have prepared these sales particulars as a general guide. We have not carried out a detailed survey, nor tested the services, appliances and specific fittings. Furthermore NB:1. All dimensions are measured electronically and are for guidance only. 2. Descriptions of a property are inevitably subjective and the descriptions contained herein are used in good faith as an opinion and not by way of statement of fact. 3. Information regarding tenure, length of lease, ground rent and service charges is provided by the seller. These details do not form any part of any contract. Items included in a sale (curtains, carpets etc) are for you and your solicitor to agree with the seller.