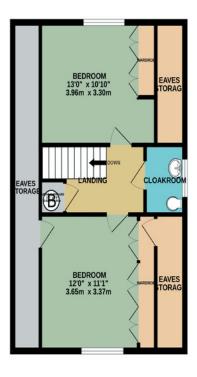

Accommodation comprises briefly:-

- Entrance Hall
- Kitchen
- Spacious sitting room
- Ground floor bedroom/study
- Conservatory
- Ground floor bathroom and separate W.C.
- Two double first floor bedrooms
- Cloakroom
- Gas central heating
- UPVC double glazing
- Garage and plenty of parking
- Front and rear garden

Property

A side entrance door opens into the hallway and to the rear is the spacious sitting room which has a floor to ceiling tiled feature fireplace (not in use) and sliding doors leading into the conservatory to the rear, with a fully glazed window and sliding doors to the garden. The kitchen which has built-in wall and base cupboards with space for appliances is to the front aspect. Also overlooking the front garden is bedroom three which the owners use as a study. A bathroom and a separate w.c. are also on the ground floor with a further w.c. on the first floor which could easily incorporate a shower. There are two good double bedrooms off the first floor landing with plenty of wardrobes. An airing cupboard houses the 'Valiant' gas combi central heating boiler.

Guide Price: £250,000

1ST FLOOR 559 sq.ft. (51.9 sq.m.) approx.

Important Note: The floor plan is not to scale and is only intended as a guide to the layout. For clarification we wish to inform prospective purchasers that we have prepared these sales particulars as a general guide. We have not carried out a detailed survey, nor tested the services, appliances and specific fittings. Furthermore NB:1. All dimensions are measured electronically and are for guidance only. 2. Descriptions of a property are inevitably subjective and the descriptions contained herein are used in good faith as an opinion and not by way of statement of fact. 3. Information regarding tenure, length of lease, ground rent and service charges is provided by the seller. These details do not form any part of any contract. Items included in a sale (curtains, carpets etc) are for you and your solicitor to agree with the seller.