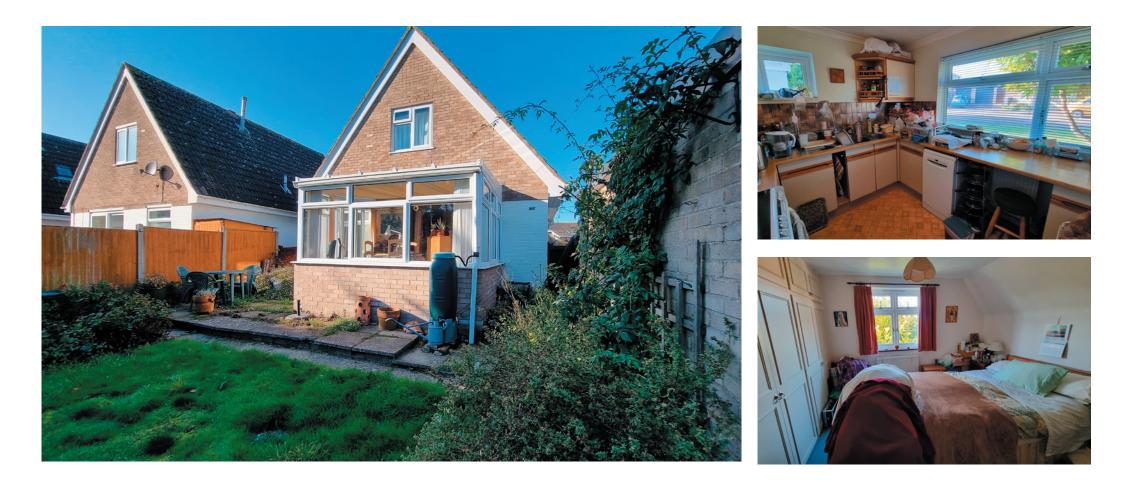

4 Church View, Holton, Halesworth , Suffolk, IP19 8PB

M

A detached well maintained chalet bungalow with three bedrooms, conservatory and manageable garden. The property has the benefit of plenty of driveway parking and a garage in a cul-de-sac location.

Property

A side entrance door opens into the hallway and to the rear is the spacious sitting room which has a floor to ceiling tiled feature fireplace (not in use) and sliding doors leading into the conservatory to the rear, with a fully glazed window and sliding doors to the garden. The kitchen which has built-in wall and base cupboards with space for appliances is to the front aspect. Also overlooking the front garden is bedroom three which the owners use as a study. A bathroom and a separate w.c. are also on the ground floor with a further w.c. on the first floor which could easily incorporate a shower. There are two good double bedrooms off the first floor landing with plenty of wardrobes. An airing cupboard houses the 'Valiant' gas combi central heating boiler.

This detached property has been well maintained but would now benefit from the bathroom and kitchen being updated.

## Outside

The property is approached over a long front drive leading to the entrance door and then onto a single garage, with a gate to the rear garden. The rear garden is mainly grassed and edged with shrubs and fencing. There is a paved patio immediately behind the property.