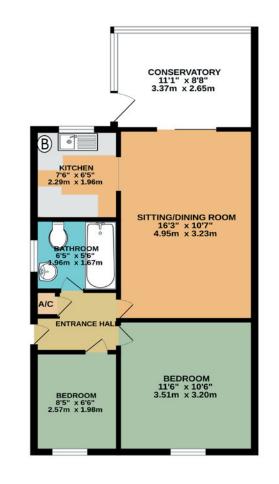

Accommodation comprises briefly:

- Hallway
- Sitting room/dining room
- Kitchen
- Conservatory
- Two bedrooms
- Gas central heating
- Bathroom
- Rear low maintenance garden
- Garage
- Driveway parking for several cars
- Cul-de-sac location

The Property

An entrance door to the side of the property opens into a hall where there is airing cupboard and newly laid laminate flooring. The lovely light sitting room is a good size and with sliding patio doors to the rear which take you into the conservatory, this is a upvc double glazed construction again with newly fitted grey laminate flooring and a useful addition to sit in and enjoy the rear garden. A doorway off the sitting room leads into the kitchen which provides a range of wall and base cupboards with an 'Ideal' Combi gas central heating boiler. The two bedrooms are to the front of the property, a single room and a double room. The bathroom is fitted with a bath with a shower over, w.c and a wash hand basin. This property is offered in good order and has just been updated and re-furbished by the current owner and now provides a very comfortable home ready to move straight into. Situated in a cul-de-sac and within walking distance to the town's shops.

Guide Price: £210,000

Whils every attempt has been made to ensure the accuracy of the floorplan contained here, measurements of doors, whiches, norms and any activate terms are acportantel and no responsibility is taken for any ency, orisission or mis-statement. This plan is for illustrative purposes only and should be used as such by any prospective purchaser. The service's systems and applications: shown have not been tested and no guarantee as to their operability or efficiency can be given. Mode with Netpork 2020.