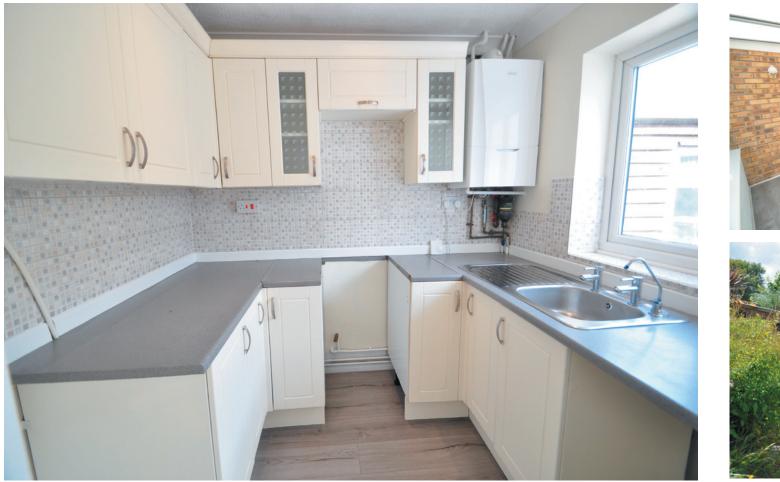

The Property

An entrance door to the side of the property opens into a hall where there is airing cupboard and newly laid laminate flooring. The lovely light sitting room is a good size and with sliding patio doors to the rear which take you into the conservatory, this is a upvc double glazed construction again with newly fitted grey laminate flooring and a useful addition to sit in and enjoy the rear garden. A doorway off the sitting room leads into the kitchen which provides a range of wall and base cupboards with an 'Ideal' Combi gas central heating boiler. The two bedrooms are to the front of the property, a single room and a double room. The bathroom is fitted with a bath with a shower over, w.c and a wash hand basin. This property is offered in good order and has just been updated and re-furbished by the current owner and now provides a very comfortable home ready to move straight into. Situated in a cul-de-sac and within walking distance to the town's shops.