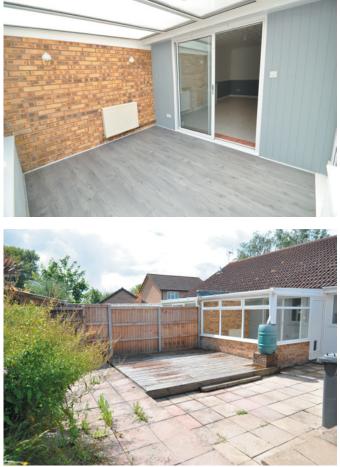

The Property

An entrance door to the side of the property opens into a hall where there is airing cupboard and newly laid laminate flooring. The lovely light sitting room is a good size and with sliding patio doors to the rear which take you into the conservatory, this is a upvc double glazed construction again with newly fitted grey laminate flooring and a useful addition to sit in and enjoy the rear garden. A doorway off the sitting room leads into the kitchen which provides a range of wall and base cupboards with an 'Ideal' Combi gas central heating boiler. The two bedrooms are to the front of the property, a single room and a double room. The bathroom is fitted with a bath with a shower over, w.c and a wash hand basin. This property is offered in good order and has just been updated and re-furbished by the current owner and now provides a very comfortable home ready to move straight into. Situated in a cul-de-sac and within walking distance to the town's shops.

#### Outside

A long concrete drive provides parking for several cars and leads to a single brick garage beside the property with an up and over door to the front. A further door in the garage leads into the timber shed to the rear. The sloping front garden is lawned. Next to the garage, a gate gives access to the rear garden which is contained by brick and panel fencing. There is a decked area beside the conservatory and the remainder of the garden is paved.