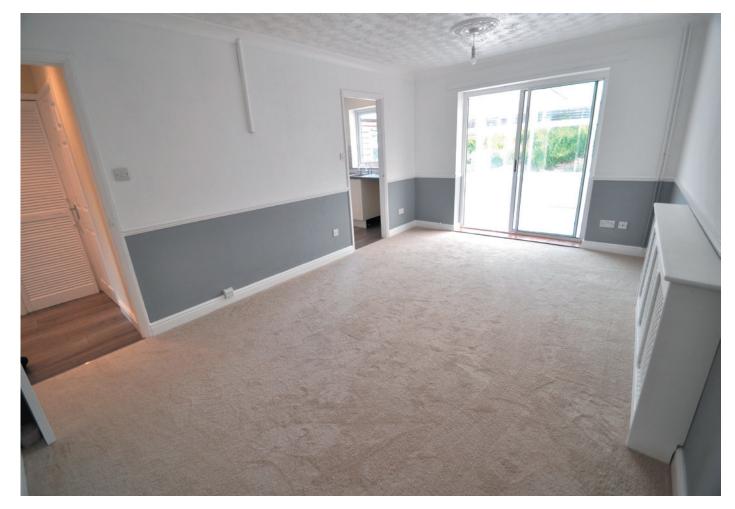

The Property

An entrance door to the side of the property opens into a hall where there is airing cupboard and newly laid laminate flooring. The lovely light sitting room is a good size and with sliding patio doors to the rear which take you into the conservatory, this is a upvc double glazed construction again with newly fitted grey laminate flooring and a useful addition to sit in and enjoy the rear garden. A doorway off the sitting room leads into the kitchen which provides a range of wall and base cupboards with an 'Ideal' Combi gas central heating boiler. The two bedrooms are to the front of the property, a single room and a double room. The bathroom is fitted with a bath with a shower over, w.c and a wash hand basin. This property is offered in good order and has just been updated and re-furbished by the current owner and now provides a very comfortable home ready to move straight into. Situated in a cul-de-sac and within walking distance to the town's shops.