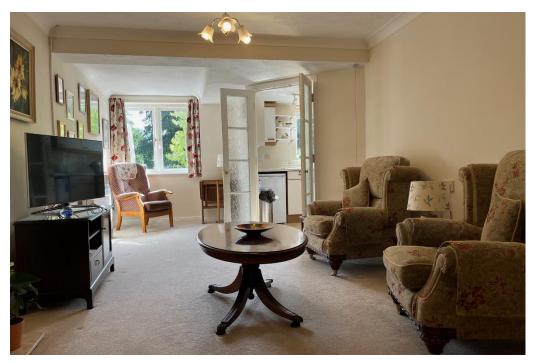

The large and welcoming entrance hall leads through to the 26' living room with windows looking towards the grounds of the former Chase Hotel. From here there is access to the kitchen.

There are two bedrooms, the second being 19' and the main 26' bedroom having the added benefit of an en-suite shower room. There is also a separate bathroom with shower, together with two generous storage cupboards.

The apartment is spacious and well presented, filled with natural sunlight and is easily accessible from the lift. For anyone considering an apartment at Goodrich Court, we strongly recommend an internal viewing.