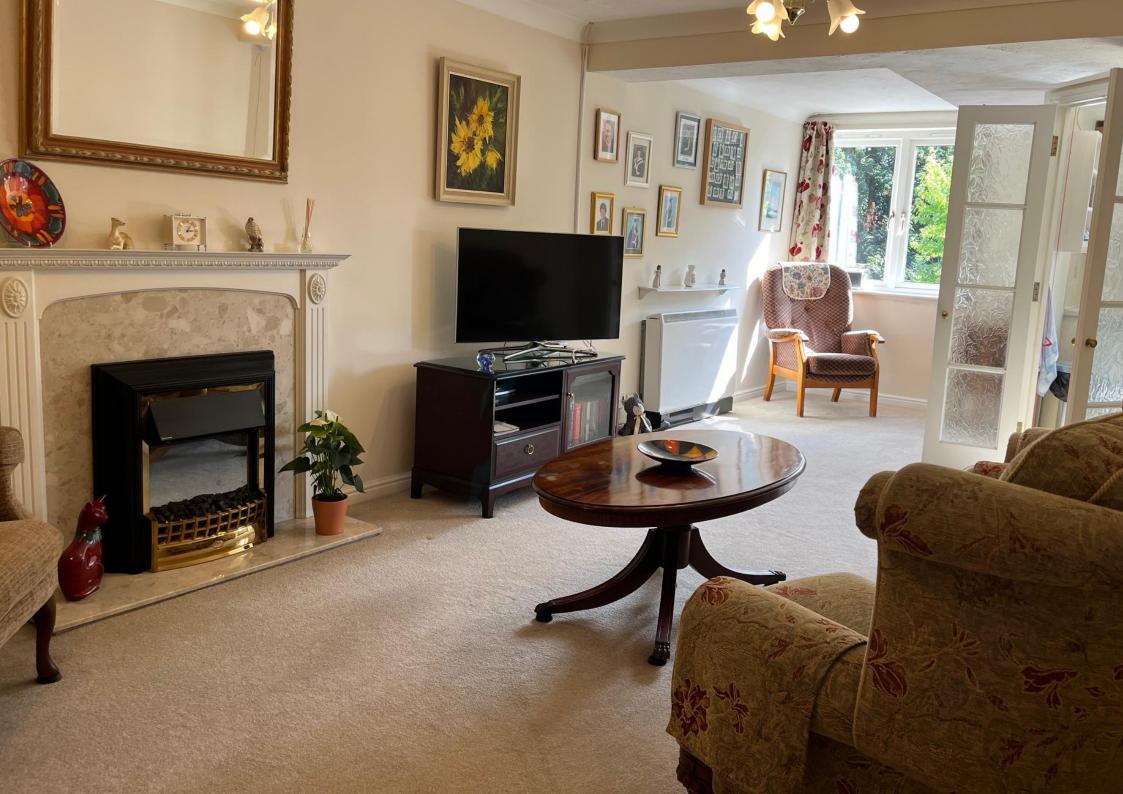

# Guide: £145,000

Beautifully Presented, Spacious Two Bedroom Second Floor Apartment

26' Master Bedroom with En-Suite Shower Room

26' Living Room with Outlook Towards Former Chase Hotel

Kitchen & Main Bathroom

The large and welcoming entrance hall leads through to the 26' living room with windows looking towards the grounds of the former Chase Hotel. From here there is access to the kitchen.

There are two bedrooms, the second being 19' and the main 26' bedroom having the added benefit of an en-suite shower room. There is also a separate bathroom with shower, together with two generous storage cupboards.

The apartment is spacious and well presented, filled with natural sunlight and is easily accessible from the lift. For anyone considering an apartment at Goodrich Court, we strongly recommend an internal viewing.