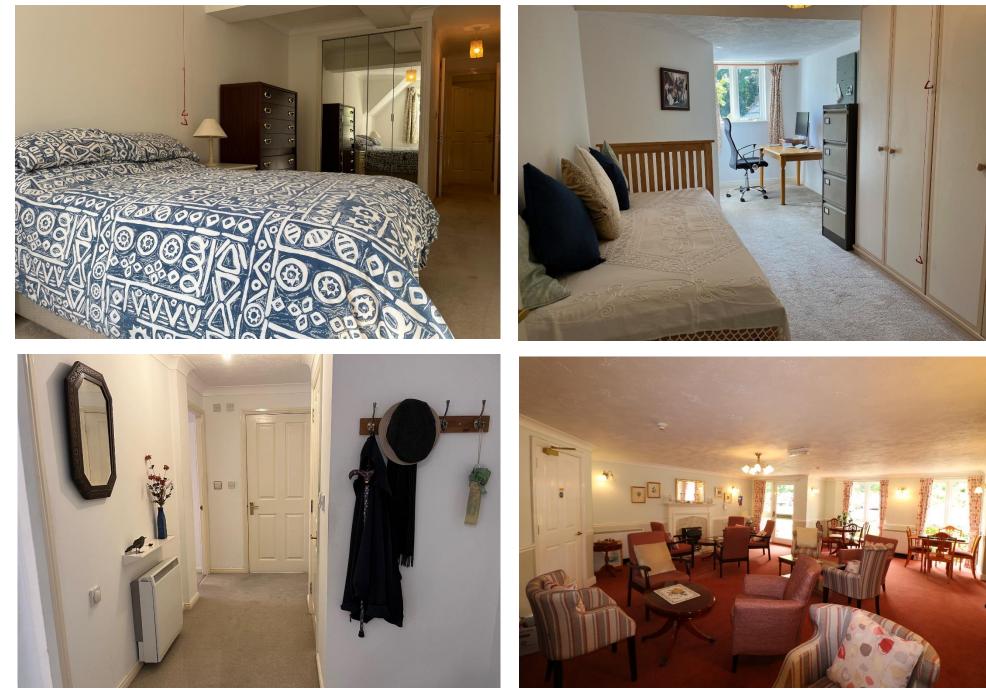

19' Second Bedroom with Built in Wardrobes

House Manager and 24 Hour Careline System

Apartment 34 is located on the second floor of Goodrich Court and forms part of the McCarthy & Stone development constructed over 20 years ago. With a resident's lounge and communal gardens the apartment offers independent living but with the reassurance of a 24-hour Careline system if needed.

The large and welcoming entrance hall leads through to the 26' living room with windows looking towards the grounds of the former Chase Hotel. From here there is access to the kitchen.

There are two bedrooms, the second being 19' and the main 26' bedroom having the added benefit of an en-suite shower room. There is also a separate bathroom with shower, together with two generous storage cupboards.