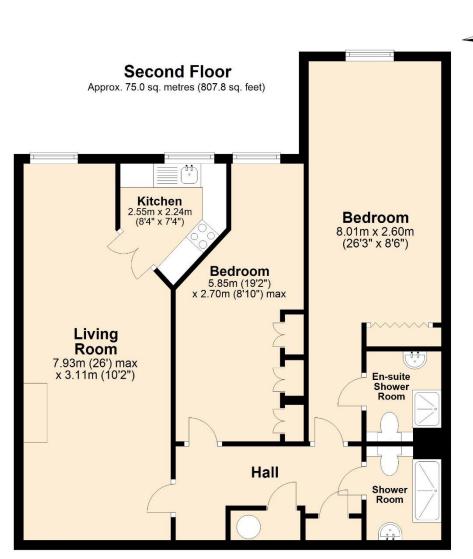

#### SKETCH PLAN ONLY. ALL DIMENSIONS APPROXIMATE. DO NOT SCALE

Total area: approx. 75.0 sq. metres (807.8 sq. feet)

01989 768320 info@morrisbricknell.com www.morrisbricknell.com 30 Gloucester Road Ross-on-Wye HR9 5LE