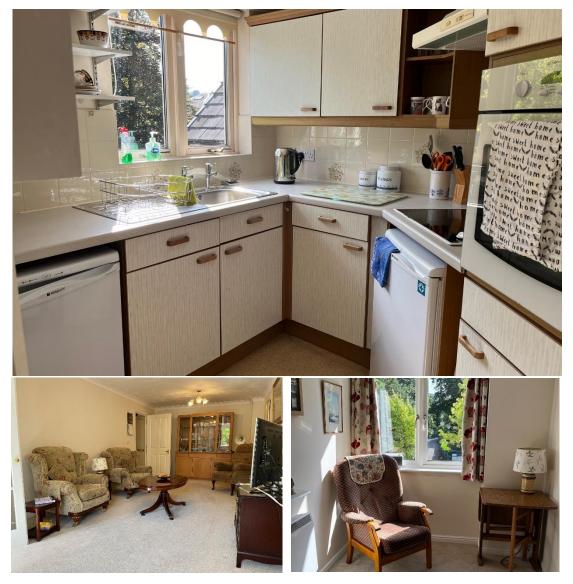

# Guide: £145,000

Beautifully Presented, Spacious Two Bedroom Second Floor Apartment

26' Master Bedroom with En-Suite Shower Room

26' Living Room with Outlook Towards Former Chase Hotel

Kitchen & Main Bathroom

The large and welcoming entrance hall leads through to the 26' living room with windows looking towards the grounds of the former Chase Hotel. From here there is access to the kitchen.

There are two bedrooms, the second being 19' and the main 26' bedroom having the added benefit of an en-suite shower room. There is also a separate bathroom with shower, together with two generous storage cupboards.