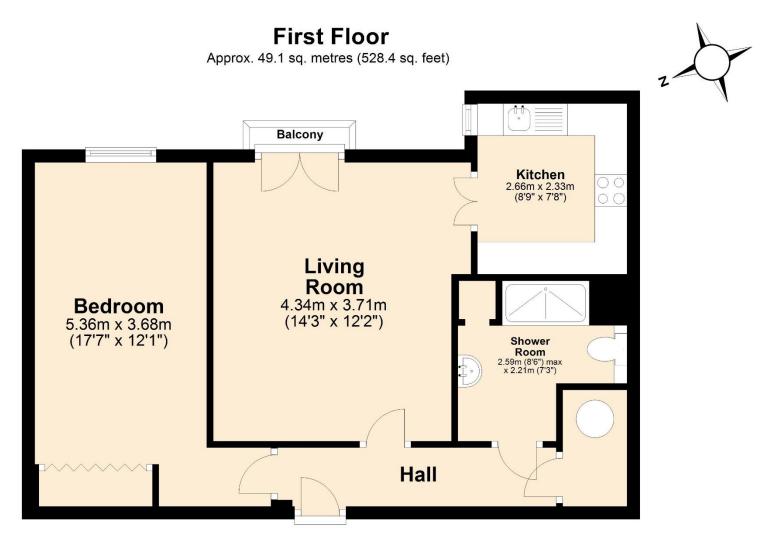

SKETCH PLAN ONLY. ALL DIMENSIONS APPROXIMATE. DO NOT SCALE

Total area: approx. 49.1 sq. metres (528.4 sq. feet)

01989 768320 info@morrisbricknell.com www.morrisbricknell.com

30 Gloucester Road Ross-on-Wye HR9 5LE