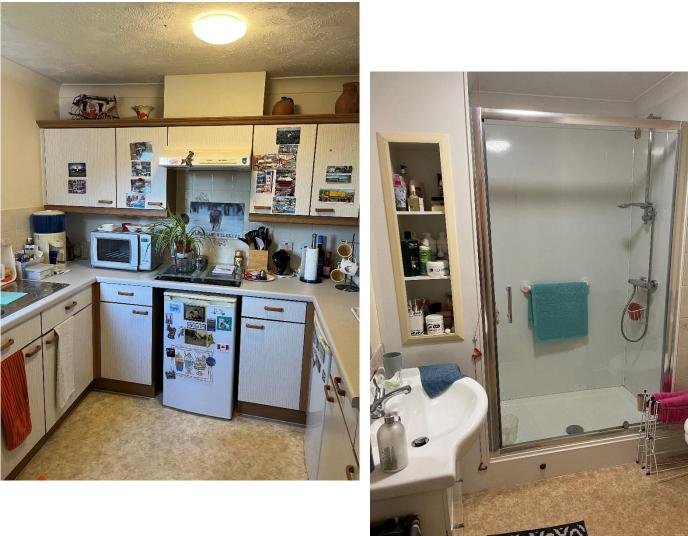

This Apartment is situated on the first floor and offers spacious accommodation. The 14' living room has a Juliette balcony and double doors, providing views across the gardens below and Chase Woods beyond. The well proportioned 8' kitchen provides ample space and storage.

The bedroom has a window overlooking the garden, and the large bathroom has the benefit of a built in shower.

Accessed from the entrance hall is a generous storage cupboard.

Located on Cantilupe Road, it is ideally situated for direct access to Ross town and its amenities, as well as to all the bus stops enabling travel to many locations yet is still easily accessible to the resident's lounge.