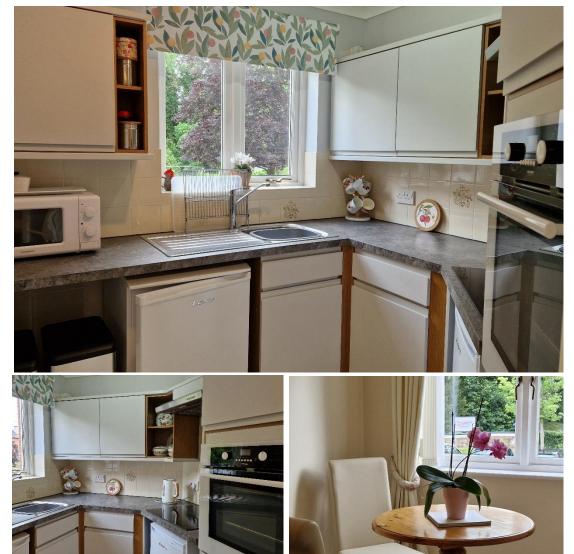

The large and welcoming entrance hall leads through to the 27' living room with windows looking towards the grounds of the former Chase Hotel. Benefiting from being south facing this room is filled with natural light. From here there is access to the recently refitted kitchen.