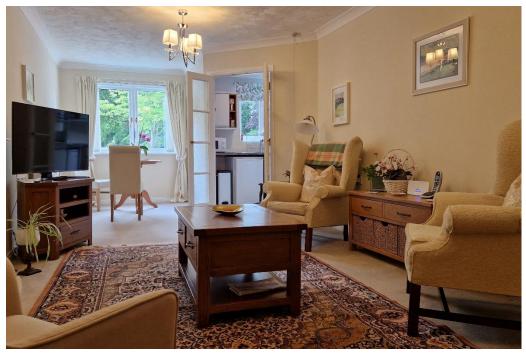

The large and welcoming entrance hall leads through to the 27' living room with windows looking towards the grounds of the former Chase Hotel. Benefiting from being south facing this room is filled with natural light. From here there is access to the recently refitted kitchen.

There are two bedrooms, the second being 19' and the main 26' bedroom having the added benefit of an en-suite shower room. There is also a separate bathroom, together with two generous storage cupboards.

The apartment has been tastefully decorated and is one of the best presented apartments we have dealt with. For anyone considering an apartment at Goodrich Court, we strongly recommend an internal viewing.