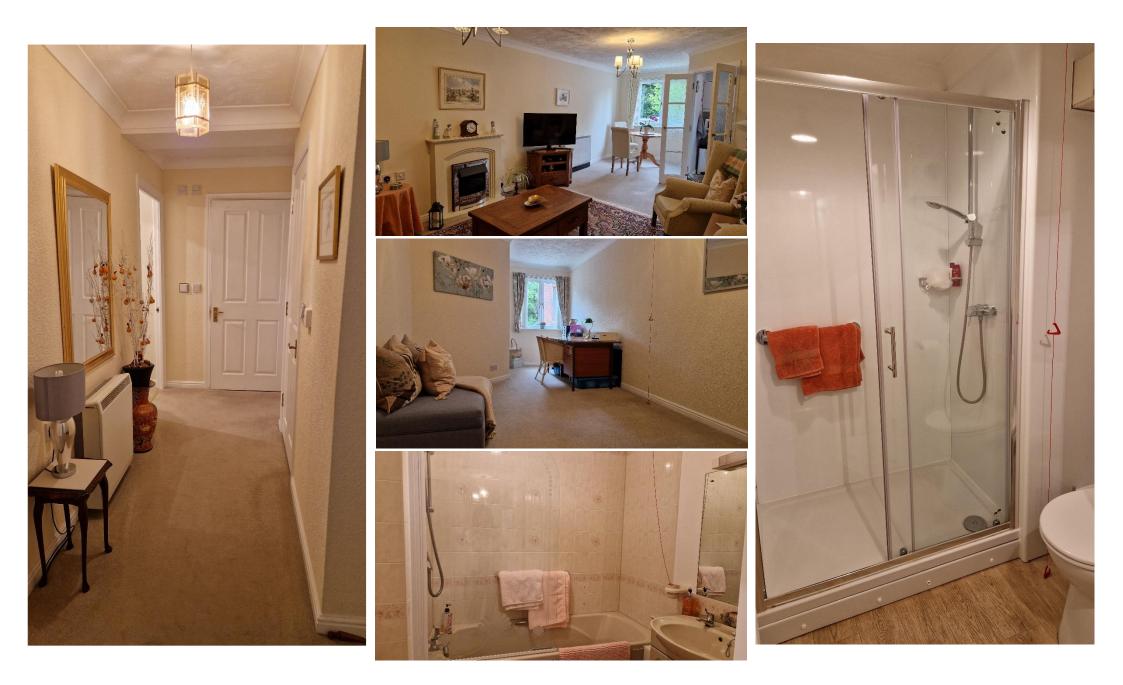

The large and welcoming entrance hall leads through to the 27' living room with windows looking towards the grounds of the former Chase Hotel. Benefiting from being south facing this room is filled with natural light. From here there is access to the recently refitted kitchen.

There are two bedrooms, the second being 19' and the main 26' bedroom having the added benefit of an en-suite shower room. There is also a separate bathroom, together with two generous storage cupboards.

The apartment has been tastefully decorated and is one of the best presented apartments we have dealt with. For anyone considering an apartment at Goodrich Court, we strongly recommend an internal viewing.