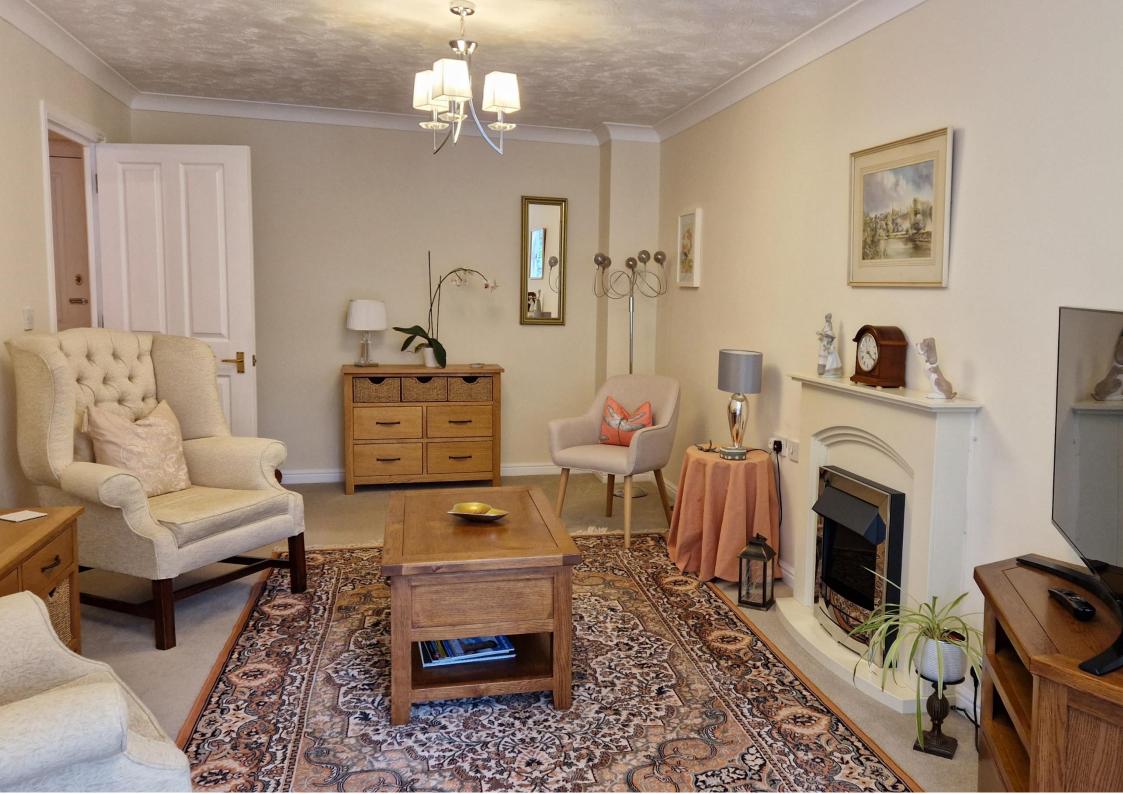

The large and welcoming entrance hall leads through to the 27' living room with windows looking towards the grounds of the former Chase Hotel. Benefiting from being south facing this room is filled with natural light. From here there is access to the recently refitted kitchen.

The apartment has been tastefully decorated and is one of the best presented apartments we have dealt with. For anyone considering an apartment at Goodrich Court, we strongly recommend an internal viewing.