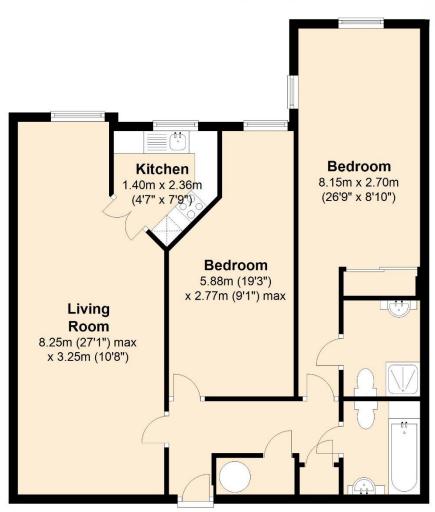

#### SKETCH PLAN ONLY. ALL DIMENSIONS APPROXIMATE. DO NOT SCALE

Approx. 79.0 sq. metres (850.3 sq. feet)

Total area: approx. 79.0 sq. metres (850.3 sq. feet)

01989 768320 info@morrisbricknell.com www.morrisbricknell.com 30 Gloucester Road Ross-on-Wye HR9 5LE