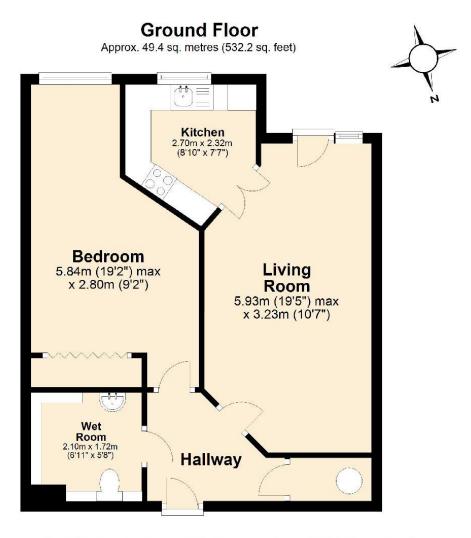

## SKETCH PLAN ONLY. ALL DIMENSIONS APPROXIMATE. DO NOT SCALE

Total area: approx. 49.4 sq. metres (532.2 sq. feet)

01989 768320 info@morrisbricknell.com www.morrisbricknell.com

30 Gloucester Road Ross-on-Wye HR9 5LE