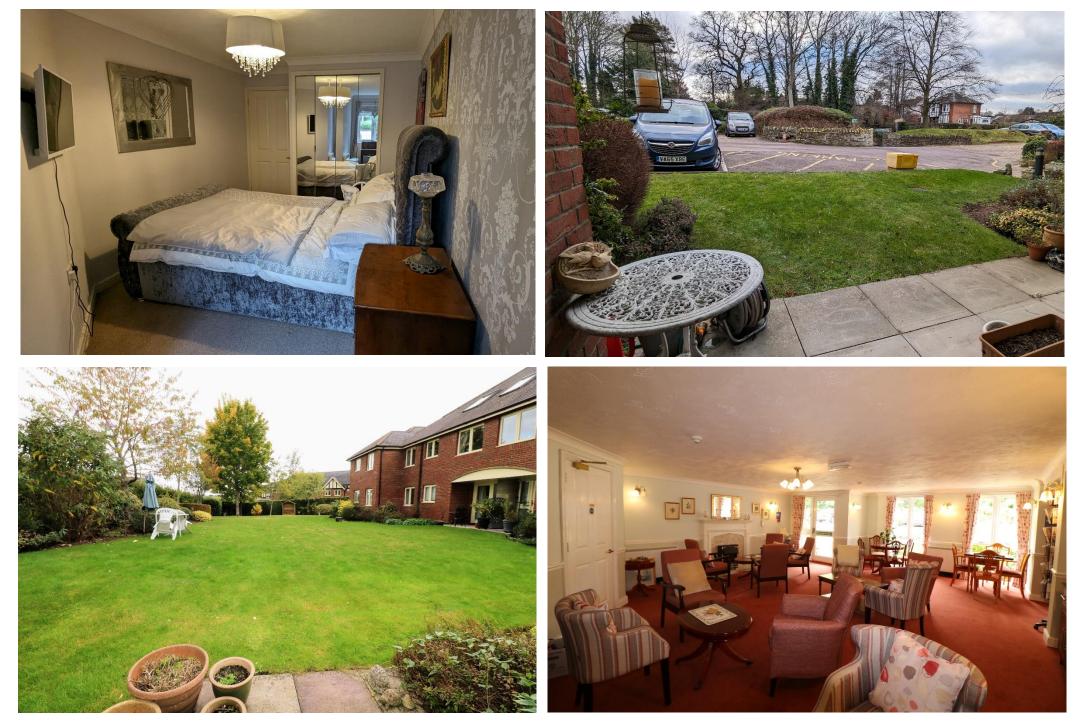

## Guide: £110,000

One Bedroom, Ground Floor Apartment

Living Room with Door Opening onto Patio Area

Well Positioned Apartment for Residents Lounge, Laundry and Gardens

Walking Distance to Ross Town Centre

24 Hour Careline System & House Manager

Apartment 15 is located on the ground floor of Goodrich Court in a most accessible location to all of the facilities, including house managers office, residents lounge, laundry, main entrance and car park.

Goodrich Court was constructed by McCarthy & Stone some 23 years ago and is well regarded within the local area as a friendly and social complex, which enables residents to still maintain independent living.