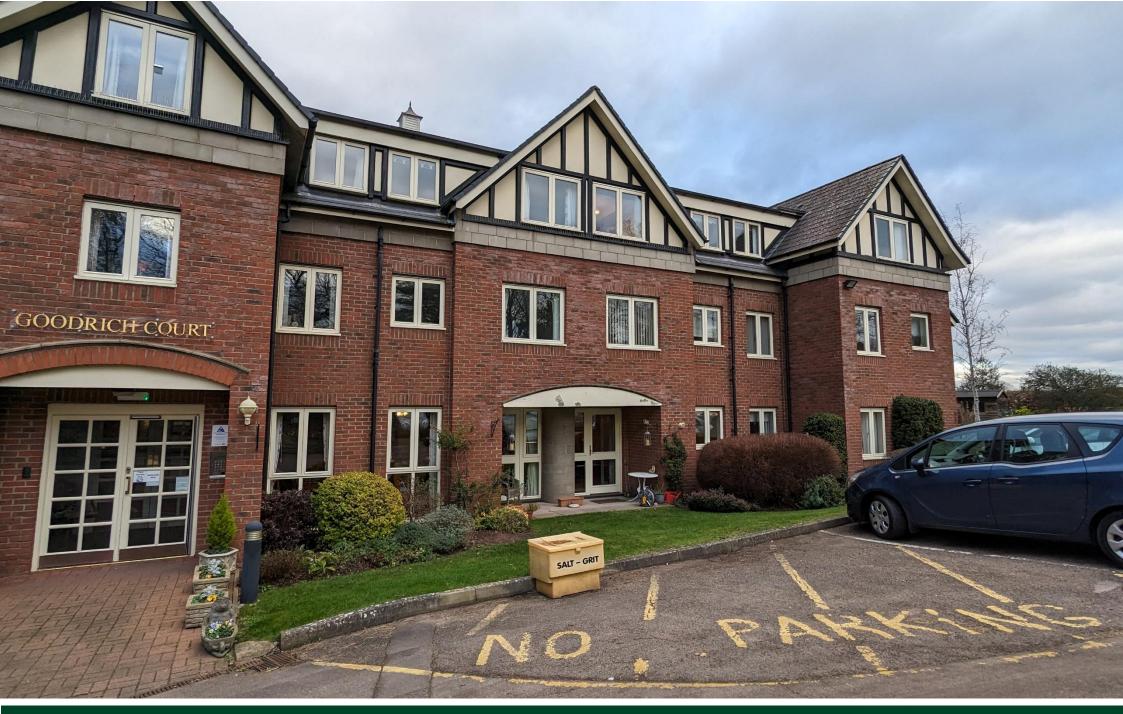

15 Goodrich Court Ross-on-Wye, Herefordshire, HR9 5GD

MORRIS BRICKNELL

## 15 Goodrich Court, Ross-on-Wye, Herefordshire, HR9 5GD

Goodrich Court was constructed by McCarthy & Stone some 23 years ago and is well regarded within the local area as a friendly and social complex, which enables residents to still maintain independent living.