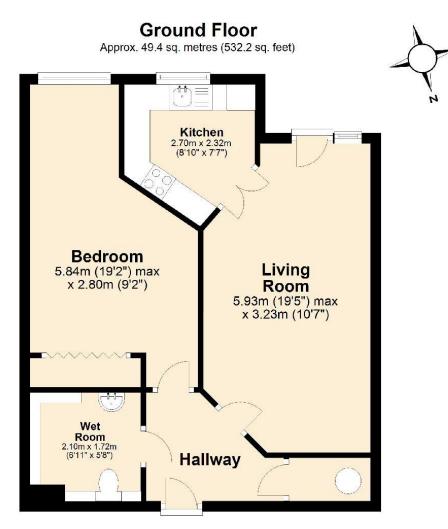

## Guide: £110,000

One Bedroom, Ground Floor Apartment

Living Room with Door Opening onto Patio Area

Well Positioned Apartment for Residents Lounge, Laundry and Gardens

Walking Distance to Ross Town Centre

The apartment has the benefit of access from the living room directly onto a small patio to the front of the building.

For those concerned with not having a second bedroom, there is a guest suite nearby, which is available at £25 per night for a double occupancy. It is also a little known fact that residents of a First Port managed establishment such of this, can rent the guest suite

## SKETCH PLAN ONLY. ALL DIMENSIONS APPROXIMATE. DO NOT SCALE

Total area: approx. 49.4 sq. metres (532.2 sq. feet)

 $\mathcal{N}$ 

01989 768320 info@morrisbricknell.com www.morrisbricknell.com 30 Gloucester Road Ross-on-Wye HR9 5LE