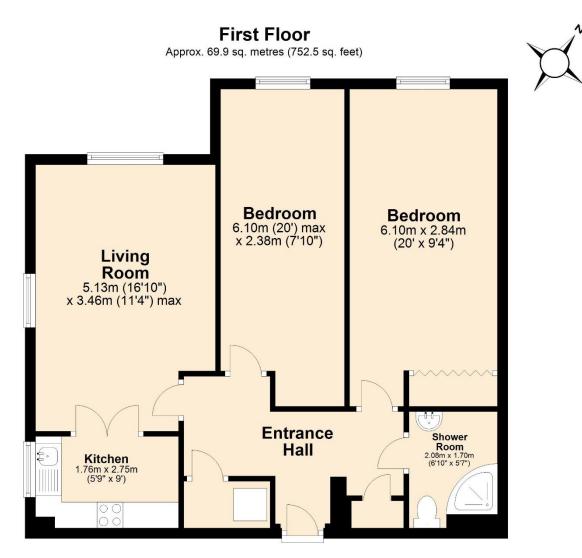

## Guide: £94,000

Two Bedroom First Floor Apartment Dual Aspect Sitting Room Spacious Entrance Hall with Two Storage Cupboards Larger than Average Second Bedroom/Dining Room House Manager and 24 Hour Careline System

This Apartment offers a spacious, dual aspect living room with adjoining kitchen with outlook towards Cantilupe Road, two large double bedrooms, shower room and w.c. and two generous storage cupboards accessed from the spacious entrance hall.

SKETCH PLAN ONLY. ALL DIMENSIONS APPROXIMATE. DO NOT SCALE

Total area: approx. 69.9 sq. metres (752.5 sq. feet)

01989 768320 info@morrisbricknell.com www.morrisbricknell.com 30 Gloucester Road Ross-on-Wye HR9 5LE