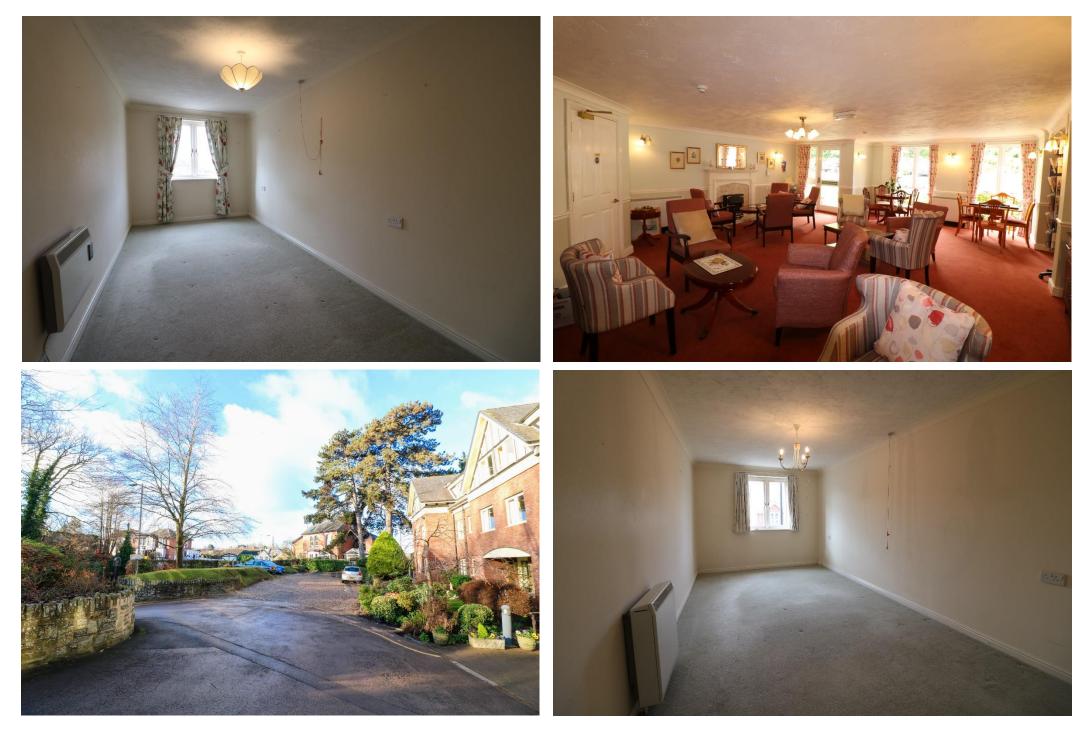

Apartment 43 is located on the first floor of Goodrich Court and forms part of the McCarthy & Stone development constructed over 20 years ago. With a House Manager, residents lounge and communal gardens the apartment offers independent living but with the reassurance of a 24-hour Careline system if needed.

This Apartment offers a spacious, dual aspect living room with adjoining kitchen with outlook towards Cantilupe Road, two large double bedrooms, shower room and w.c. and two generous storage cupboards accessed from the spacious entrance hall.

Located on Cantilupe Road, it is ideally situated for direct access to Ross town and its amenities, as well as to all the bus stops enabling travel to many locations, yet is still easily accessible to the residents lounge and Managers Office.