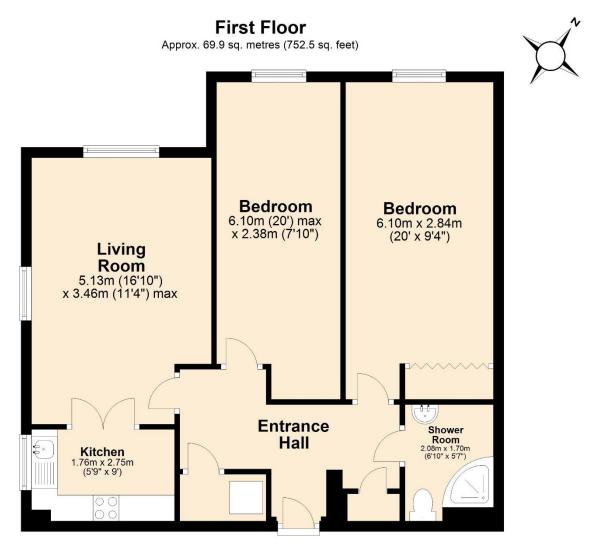

This Apartment offers a spacious, dual aspect living room with adjoining kitchen with outlook towards Cantilupe Road, two large double bedrooms, shower room and w.c. and two generous storage cupboards accessed from the spacious entrance hall.

## SKETCH PLAN ONLY. ALL DIMENSIONS APPROXIMATE. DO NOT SCALE

Total area: approx. 69.9 sq. metres (752.5 sq. feet)

01989 768320 info@morrisbricknell.com www.morrisbricknell.com

30 Gloucester Road Ross-on-Wye HR9 5LE