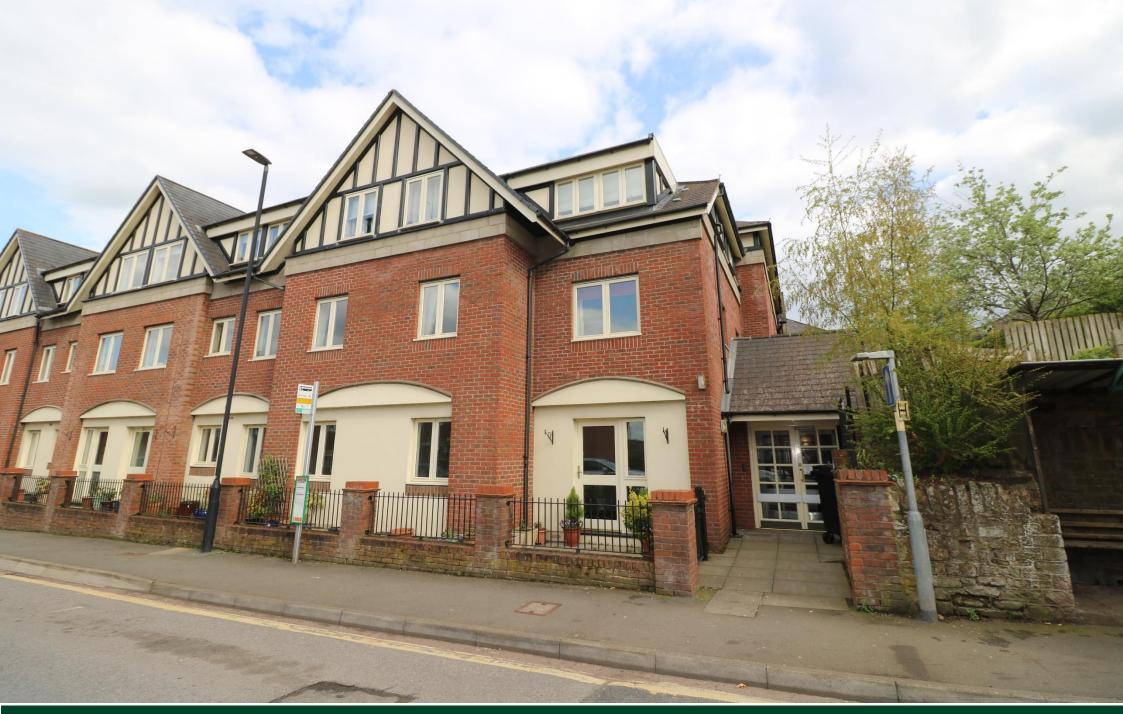

43 Goodrich Court Ross-on-Wye, Herefordshire, HR9 5GE

Guide: £109,000

Two Bedroom First Floor Apartment

Dual Aspect Sitting Room

Spacious Entrance Hall with Two Storage Cupboards

Larger than Average Second Bedroom/Dining Room

House Manager and 24 Hour Careline System

Apartment 43 is located on the first floor of Goodrich Court and forms part of the McCarthy & Stone development constructed over 20 years ago. With a House Manager, residents lounge and communal gardens the apartment offers independent living but with the reassurance of a 24-hour Careline system if needed.

Located on Cantilupe Road, it is ideally situated for direct access to Ross town and its amenities, as well as to all the bus stops enabling travel to many locations, yet is still easily accessible to the residents lounge and Managers Office.

**Directions:** If walking from our office in Gloucester Road, turn right out of the door and carefully cross the road heading towards Hale Jackson Knight. Proceed along Cantilupe Road passing the Library on your left hand side. The entrance to Goodrich Court is just past this on the right hand side.