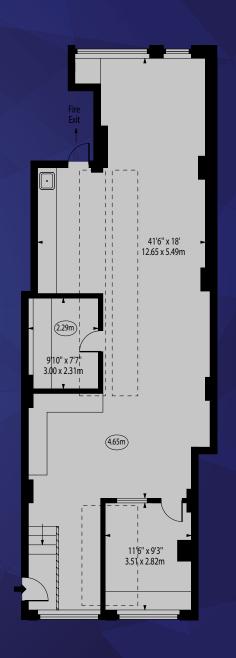

The floor areas are as follows:

- First floor 920 sq ft (85.47 sq m)
- Third floor 985 sq ft (91.51 sq m)

# 920 sq ft (85.47 sq m)

THIRD FLOOR

985 sq ft (91.51 sq m)