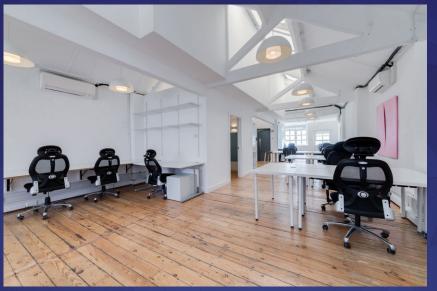

### DESCRIPTION

Bright warehouse feel office space Class E available either as a whole or as individual floors, both of which are largely open plan. The first floor and third floor all benefit from a modern fit out with desks and chairs provided along with access to an immediate broadband connection (at an extra cost).

#### **BUILDING AMENITIES**

- Dual aspect natural light and bright floors
- Lift access with demised WC's
- Air conditioning throughout
- Cat 6 connections
- Private meeting rooms with air conditioning
- Both floors with built in kitchen and appliances
- Wooden flooring
- Large crittall windows
- Third floor has an additional edit suite