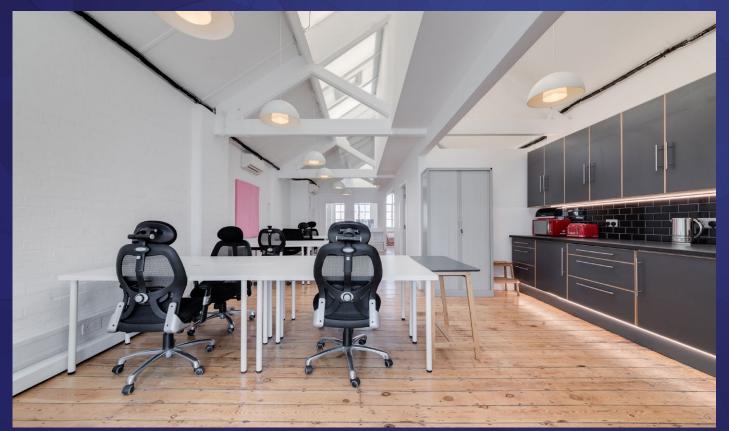

### DESCRIPTION

Bright warehouse feel office space Class E available either as a whole or as individual floors, both of which are largely open plan. The first floor and third floor all benefit from a modern fit out with desks and chairs provided along with access to an immediate broadband connection (at an extra cost).

#### **BUILDING AMENITIES**

- Dual aspect natural light and bright floors
- Lift access with demised WC's
- Air conditioning throughout
- Cat 6 connections
- Private meeting rooms with air conditioning
- Both floors with built in kitchen and appliances
- Wooden flooring
- Large crittall windows
- Third floor has an additional edit suite