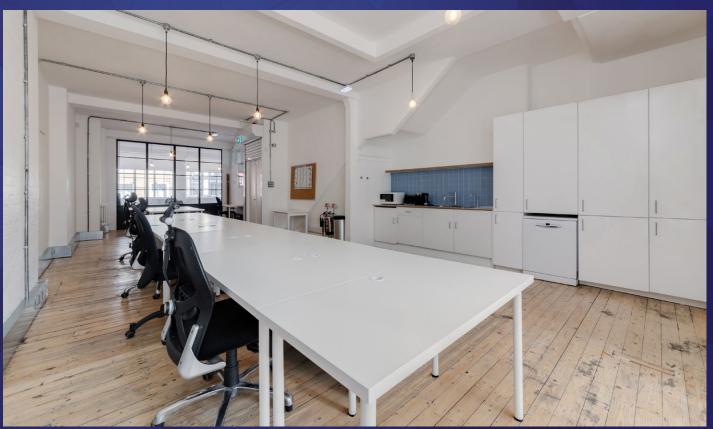

### DESCRIPTION

Bright warehouse feel office space Class E available either as a whole or as individual floors, both of which are largely open plan. The first floor and third floor all benefit from a modern fit out with desks and chairs provided along with access to an immediate broadband connection (at an extra cost).

#### **BUILDING AMENITIES**

- Dual aspect natural light and bright floors
- Lift access with demised WC's
- Air conditioning throughout
- Cat 6 connections
- Private meeting rooms with air conditioning
- Both floors with built in kitchen and appliances
- Wooden flooring
- Large crittall windows
- Third floor has an additional edit suite