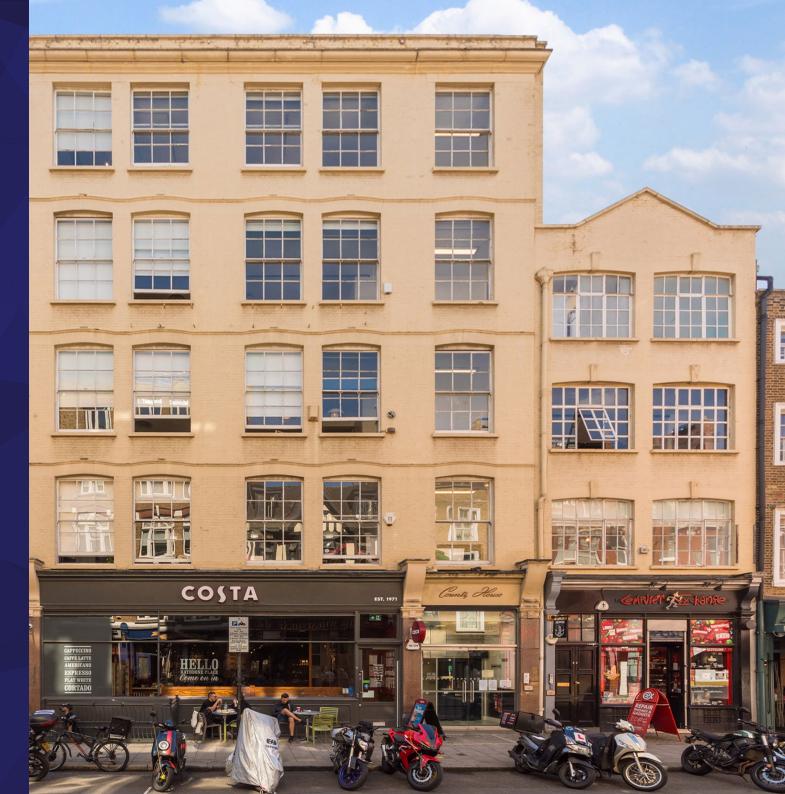

# 32 RATHBONE PLACE, FITZROVIA, LONDON, WIT IJJ

First floor 920 sq ft (85.47 sq m) | Third floor 985 sq ft (91.51 sq m) Class E space to let.

0

## LOCATION

The building is located at the Charlotte Street end of Rathbone Place which means there is a wide variety of choice for access to shops, food outlets, train stations Tottenham Court Road (Elizabeth, Northern and Central Lines) Goodge Street (Northern), Oxford Circus (Bakerloo, Central and Victoria Lines) and various bus and cycle routes.