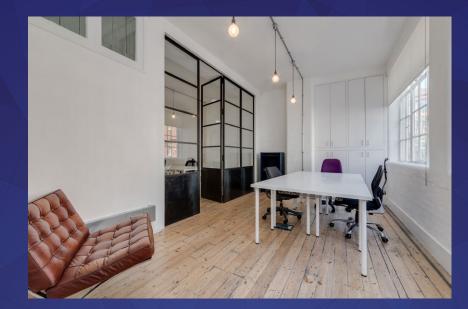

### DESCRIPTION

Bright warehouse feel office space Class E available either as a whole or as individual floors, both of which are largely open plan. The first floor and third floor all benefit from a modern fit out with desks and chairs provided along with access to an immediate broadband connection (at an extra cost).

#### **BUILDING AMENITIES**

- Dual aspect natural light and bright floors
- Lift access with demised WC's
- Air conditioning throughout
- Cat 6 connections
- Private meeting rooms with air conditioning
- Both floors with built in kitchen and appliances
- Wooden flooring
- Large crittall windows
- Third floor has an additional edit suite