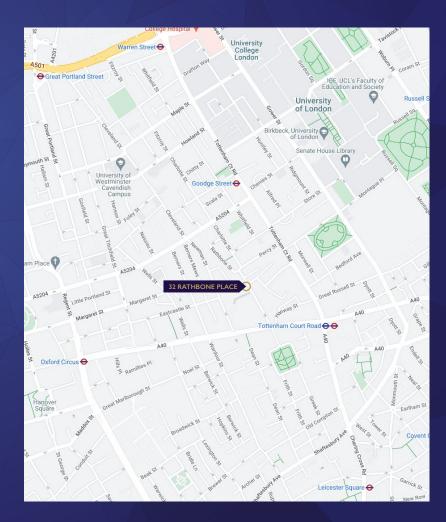

## LOCATION

The building is located at the Charlotte Street end of Rathbone Place which means there is a wide variety of choice for access to shops, food outlets, train stations Tottenham Court Road (Elizabeth, Northern and Central Lines) Goodge Street (Northern), Oxford Circus (Bakerloo, Central and Victoria Lines) and various bus and cycle routes.