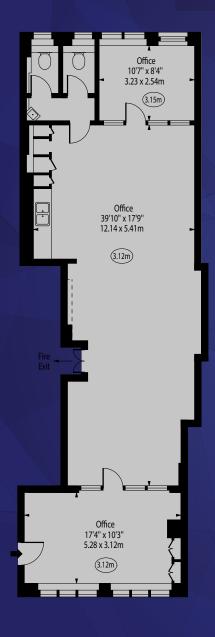

# FIRST FLOOR

# 920 sq ft (85.47 sq m)

THIRD FLOOR

985 sq ft (91.51 sq m)

The floor areas are as follows:

- First floor 920 sq ft (85.47 sq m)
- Third floor 985 sq ft (91.51 sq m)