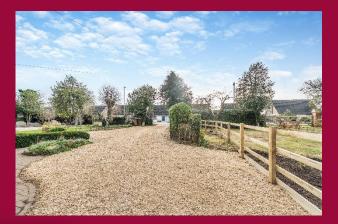

Beyond the interiors, the outdoor space beckons with a large driveway and a convenient carport ensuring ample parking. The rear garden, framed by an array of stonebuilt outbuildings, is enclosed by fencing and mature hedging, offering a private haven with views over open fields.