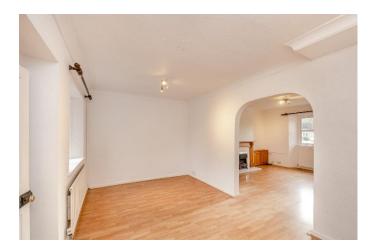

Step into a world of comfort and space with four large reception rooms, including a lounge adorned with a feature fireplace, and large window to the front aspect filling the space with a wealth of light. The dining room provides an ample dining space for all the family to enjoy, while the versatile downstairs reception room stands ready to be a convenient downstairs bedroom, complete with an en-suite shower room. The downstairs bedroom/reception room is flexible with it usage and could be utilised as a further sitting room, dining room or children's play room.