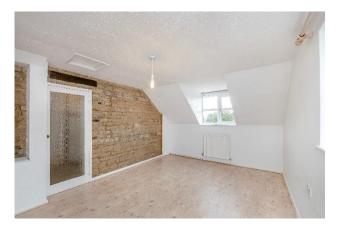

Ascend the staircase to the first floor, where two double bedrooms, a single bedroom, and a family bathroom await. Fitted wardrobes benefit the double bedrooms, enhancing storage space. The master bedroom is full of character with exposed stonework. The family bathroom showcases a three-piece suite, comprising a bathtub, wash hand basin, and low-level WC.