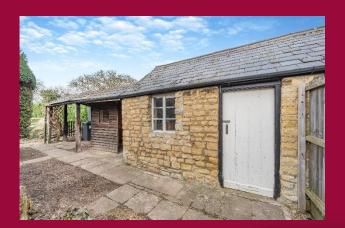

Beyond the interiors, the outdoor space beckons with a large driveway and a convenient carport ensuring ample parking. The rear garden, framed by an array of stonebuilt outbuildings, is enclosed by fencing and mature hedging, offering a private haven with views over open fields.