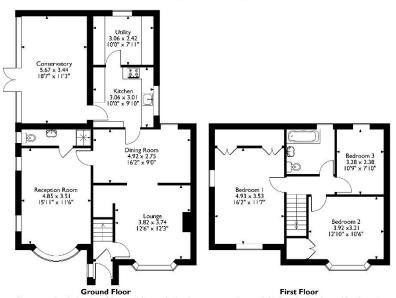

## Glinton Road, Helpston, Peterborough, Cambridgeshire Approximate Gross Internal Area 146 Sq M/1576 Sq Ft

Please note that the location of doors, windows and other items are approximate and this floorplan is to be used for illustrative purposes only. Unauthorized reproduction is prohibited.