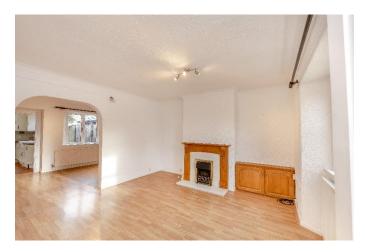

Step into a world of comfort and space with four large reception rooms, including a lounge adorned with a feature fireplace, and large window to the front aspect filling the space with a wealth of light. The dining room provides an ample dining space for all the family to enjoy, while the versatile downstairs reception room stands ready to be a convenient downstairs bedroom, complete with an en-suite shower room. The downstairs bedroom/reception room is flexible with it usage and could be utilised as a further sitting room, dining room or children's play room.