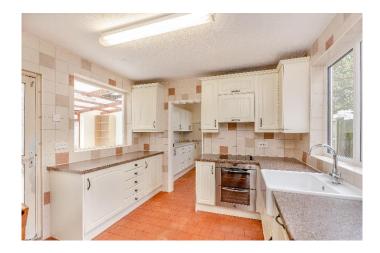

The well-equipped kitchen boasts tiled flooring and walls, complemented by an integrated oven and hob. Adjacent to the kitchen, a thoughtfully designed utility room adds to the practicality of daily living. The property continues with a spacious conservatory, featuring tiled flooring and French doors that open to a rear patio, perfect for enjoying the serenity of the surroundings.