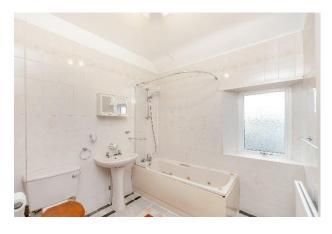

Ascend the staircase to the first floor, where two double bedrooms, a single bedroom, and a family bathroom await. Fitted wardrobes benefit the double bedrooms, enhancing storage space. The master bedroom is full of character with exposed stonework. The family bathroom showcases a three-piece suite, comprising a bathtub, wash hand basin, and low-level WC.