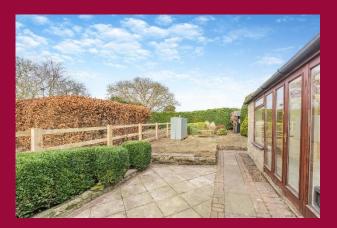

Beyond the interiors, the outdoor space beckons with a large driveway and a convenient carport ensuring ample parking. The rear garden, framed by an array of stonebuilt outbuildings, is enclosed by fencing and mature hedging, offering a private haven with views over open fields.