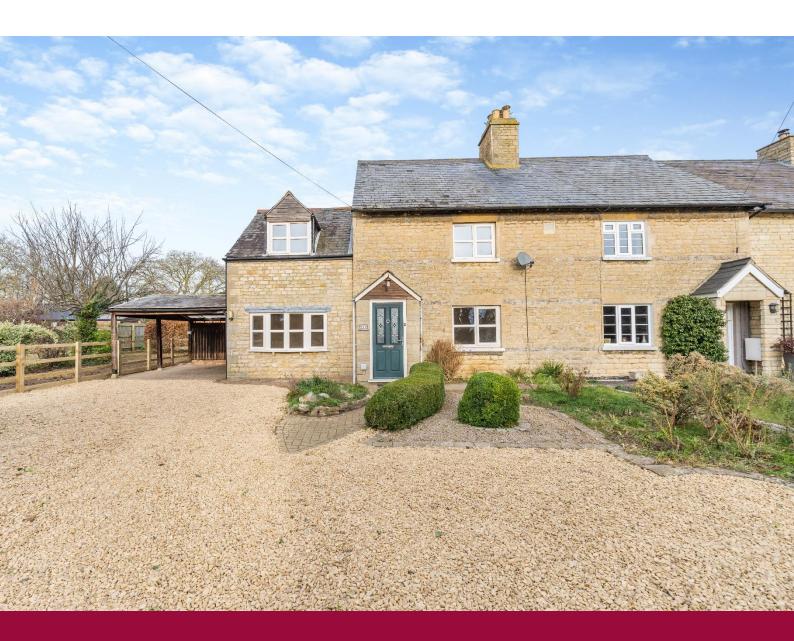

Nestled in the heart of the sought-after village of Helpston, this enchanting 3/4 bedroom stone-built character cottage offers captivating open field views to the rear. Presented with the significant advantage of no onward chain.

Beyond the interiors, the outdoor space beckons with a large driveway and a convenient carport ensuring ample parking. The rear garden, framed by an array of stonebuilt outbuildings, is enclosed by fencing and mature hedging, offering a private haven with views over open fields.

This property seamlessly marries character with family living, providing an idyllic retreat within the sought after village of Helpston with, captivating views, and the added benefit of no onward chain.