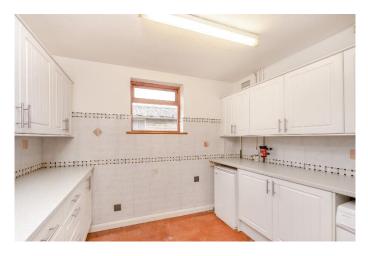

The well-equipped kitchen boasts tiled flooring and walls, complemented by an integrated oven and hob. Adjacent to the kitchen, a thoughtfully designed utility room adds to the practicality of daily living. The property continues with a spacious conservatory, featuring tiled flooring and French doors that open to a rear patio, perfect for enjoying the serenity of the surroundings.