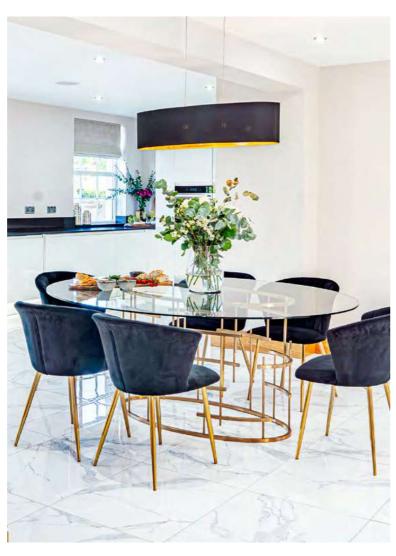

Glazed double doors open to the left of the entrance hall, leading through into the sumptuously sized kitchen-diner. Open-plan living, ideal for the modern era, provides the perfect entertaining space for friends and family to come together as one, whilst cleverly zoned, it retains pockets of peace and privacy.

# Laid Back Living

In this light-filled, exquisite home, every corner is a testament to luxury and elegance. A harmonious, free-flowing space invites guests to seamlessly transition from one delightful experience to another.

Whether mingling in the state-of-the-art main kitchen, where culinary dreams come to life, or gathering around the central island, every moment is steeped in sophistication.