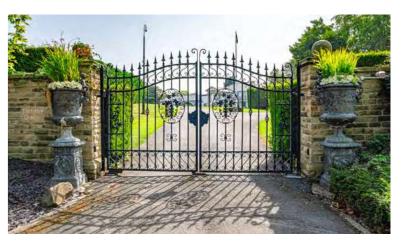

Perfectly private and hidden away yet so conveniently accessed only five minutes from the A38, pull off Derby Road and through the secure, wrought iron gates, where the lengthy driveway offers a red-carpet ride past the glistening koi carp pond with its tinkling fountain, to a spacious parking area alongside a triple garage.

Commercial grade security systems ensure your home is indeed your castle, with rotatable, domed camera systems you can dial into from anywhere in world. Imposing pilasters and pillars capture the essence of Georgian-style grandeur upon arrival, with box hedging and topiary balls adding a sense of formality as you make your way to the impressive double door entrance.