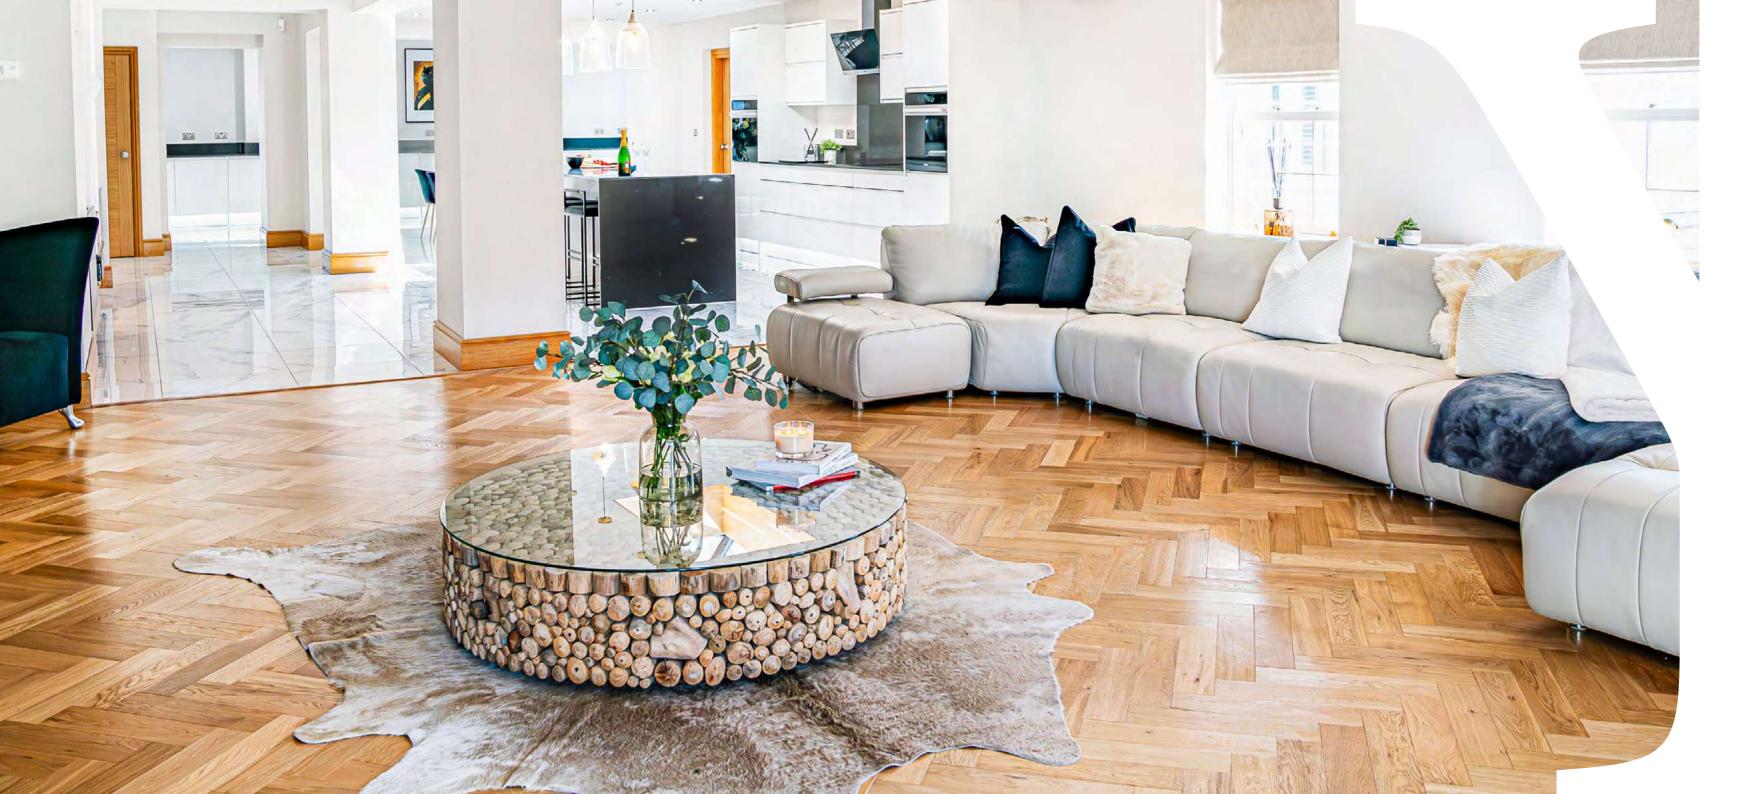

Moving gracefully from the kitchen, guests find themselves enveloped in the warmth and comfort of the living room. This space, a sanctuary of relaxation, is adorned with sumptuous furnishings and tasteful décor, creating an atmosphere of understated luxury. Here, one can sink into plush seating, lose themselves in captivating conversation, or simply bask in the tranquil ambiance.

### Year-Round Opulence

# & Modern Luxury

In wintertime, curl up with a glass of wine or a mug of cocoa and enjoy movie nights with the family, courtesy of the inset television in the multimedia wall with contemporary glass fronted fire also nestled within the wall below. Warm copper tones add a splash of warmth, with charcoal grey shades to the ornately detailed cornicing, which exudes the luxury that is ever present throughout Butterley Grange. Chic oak herringbone flooring extends underfoot for classic character.