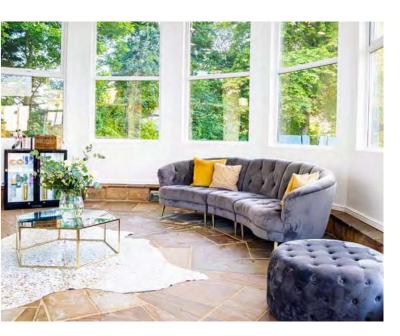

Stroll through the gardens, runway lights guiding you along the stone path after dark, and enjoy a moment of calm in the summerhouse, designed to be an exact replica of the bandstand at Belper. Now glazed, enclosed and air-conditioned with its own fridge, sit with a glass of wine and listen to music or leaf through a book, collect your thoughts and drink in the breathtaking views of both Butterley Grange and its grounds. Simply magical.