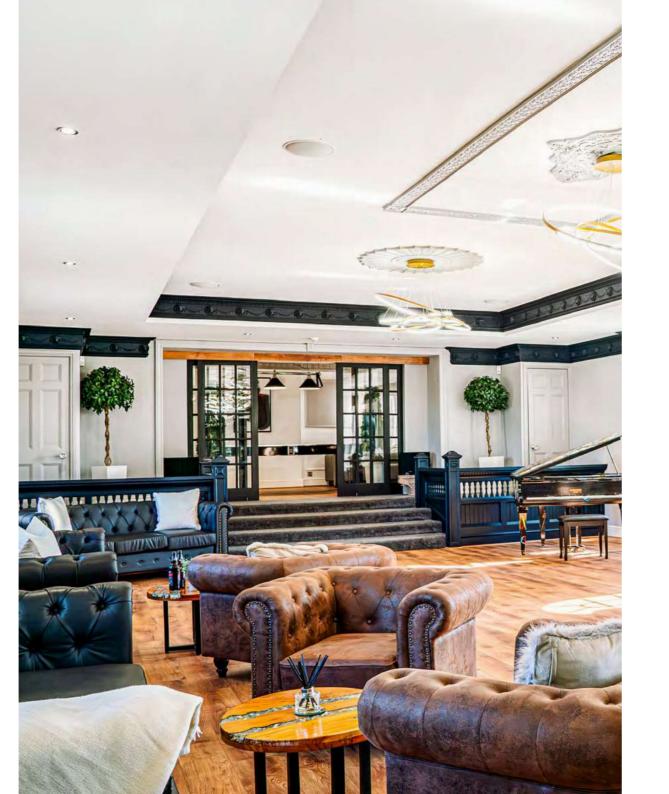

Descend the graceful steps to reach the main seating area, a haven of comfort and style, where plush seating invites guests to relax and immerse themselves in the convivial atmosphere. Whether engaged in intimate conversation or simply soaking in the music, this area offers a harmonious blend of luxury and relaxation.

Continuing the suite of entertaining facilities, there is also a large cinema room, arrived at off the games room. Here, you can watch the latest blockbuster on the retractable projector screen, enjoy the ambience of the contemporary log-burning stove within its elegant surround, or admire the views over the glorious gardens through the wide windows.