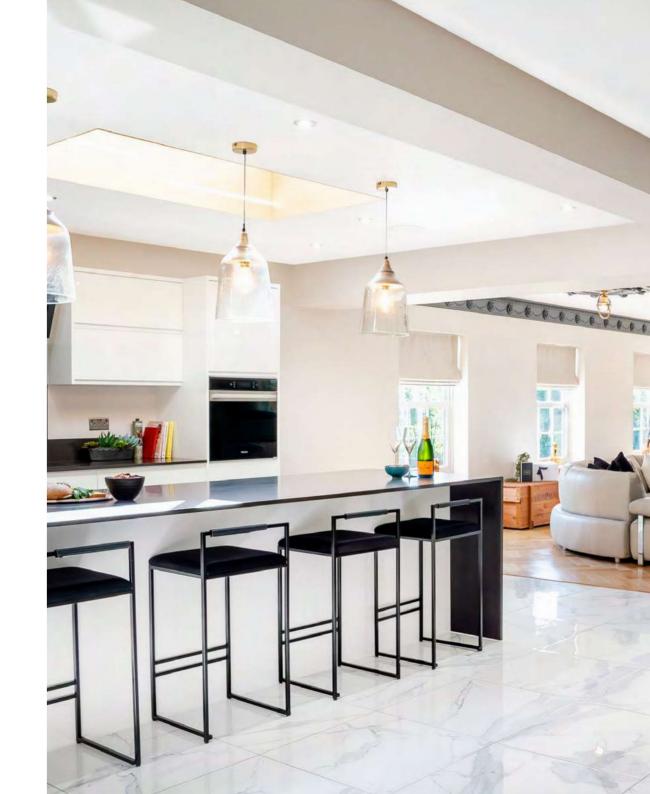

Glazed double doors open to the left of the entrance hall, leading through into the sumptuously sized kitchen-diner. Open-plan living, ideal for the modern era, provides the perfect entertaining space for friends and family to come together as one, whilst cleverly zoned, it retains pockets of peace and privacy.

Storage is abundant within the sleek high gloss cabinetry, with sliding doors revealing space for coats and shoes, whilst there is also a handy cloakroom with wash basin WC and heated towel radiator.

Furnished with every appliance imaginable to aide in your culinary preparation, a trio of tall wine fridges offers a glimpse at the lifestyle afforded at Butterley Grange. Ample preparation space is available on the black quartz worktops.

Whether mingling in the state-of-the-art main kitchen, where culinary dreams come to life, or gathering around the central island, every moment is steeped in sophistication.