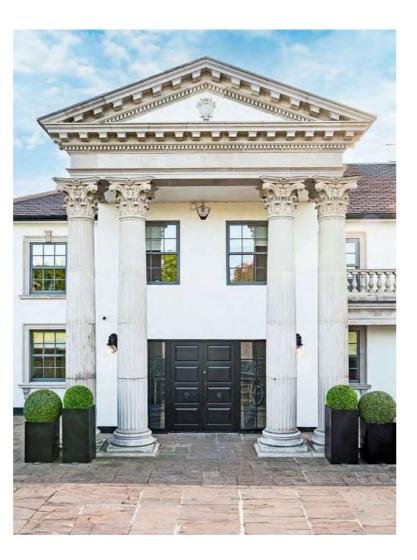

Commercial grade security systems ensure your home is indeed your castle, with rotatable, domed camera systems you can dial into from anywhere in world. Imposing pilasters and pillars capture the essence of Georgian-style grandeur upon arrival, with box hedging and topiary balls adding a sense of formality as you make your way to the impressive double door entrance.

## Wow Factor Entrance

Monochromatic majesty awaits, emerging onto the tiled marble floor of the entrance hall, the current owners have retained a decorative theme, extending subtly throughout the home. The meticulous attention to detail is evident in every corner, from the carefully chosen wall art to the bespoke furniture that adorns each room.