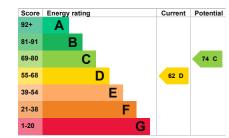

## Floor Plan

Approximate Gross Internal Area = 1,362.3 sq m / 14,664 sq ft.

Annexe = 45.3 sq m / 488 sq m.

Gardener's Cottage = 34.8 sq m / 374 sq ft.

Summerhouse = 30.7 sq m / 330 sq ft.

Garage = 21.6 sq m / 232 sq ft.

Total = 1,494.7 sq m / 16,088 sq ft.

Illustration For Identification Purposes Only.

Measurements Are Approximate.

Not To Scale.

Presented By

Unwin Suite, Innisdoon, 1 Crow Hill Drive, Mansfield NG19 7AE

To view Butterley Grange, call our team on 01623 392352 or email info@smithandcoestates.co.uk