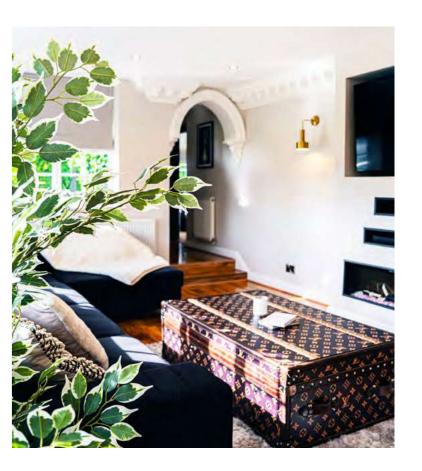

Moving gracefully from the kitchen, guests find themselves enveloped in the warmth and comfort of the living room. This space, a sanctuary of relaxation, is adorned with sumptuous furnishings and tasteful décor, creating an atmosphere of understated luxury. Here, one can sink into plush seating, lose themselves in captivating conversation, or simply bask in the tranquil ambiance.

# & Modern Luxury

In wintertime, curl up with a glass of wine or a mug of cocoa and enjoy movie nights with the family, courtesy of the inset television in the multimedia wall with contemporary glass fronted fire also nestled within the wall below. Warm copper tones add a splash of warmth, with charcoal grey shades to the ornately detailed cornicing, which exudes the luxury that is ever present throughout Butterley Grange. Chic oak herringbone flooring extends underfoot for classic character.