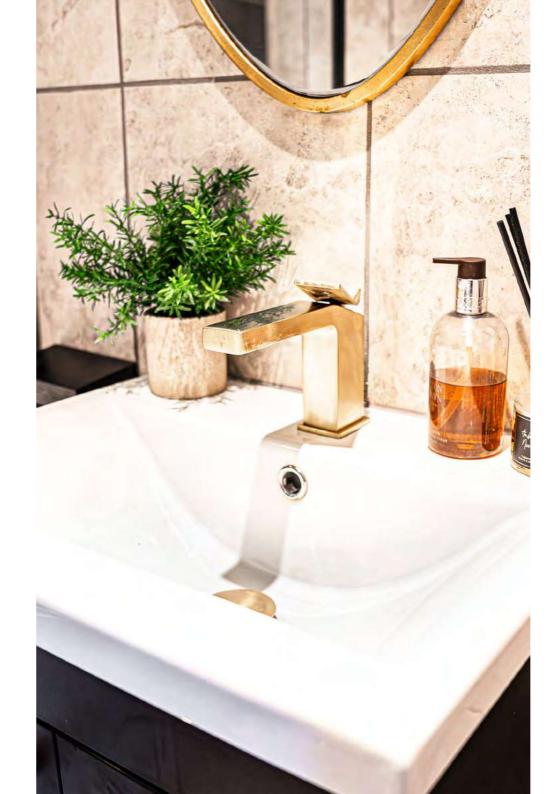

### A Five-Star

## Bathroom Oasis

Doors to either side of the bed lead through to the private bathroom, rivalling five-star boutique spa lavishness in its scale and sophistication. Soothe the aches in the double Jacuzzi bath or begin the day with a spritz beneath the double shower.

Twin wash basins with vanity unit storage, heated towel radiators and a WC also feature. Throughout Butterley Grange, the decorative palette of Versace-inspired monochrome with glitz and glamour is respected for comforting continuity.