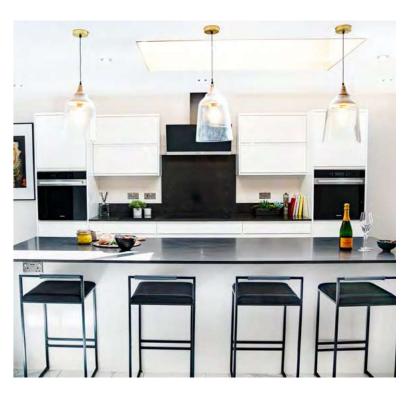

Glazed double doors open to the left of the entrance hall, leading through into the sumptuously sized kitchen-diner. Open-plan living, ideal for the modern era, provides the perfect entertaining space for friends and family to come together as one, whilst cleverly zoned, it retains pockets of peace and privacy.

Storage is abundant within the sleek high gloss cabinetry, with sliding doors revealing space for coats and shoes, whilst there is also a handy cloakroom with wash basin WC and heated towel radiator.

Furnished with every appliance imaginable to aide in your culinary preparation, a trio of tall wine fridges offers a glimpse at the lifestyle afforded at Butterley Grange. Ample preparation space is available on the black quartz worktops.

Whether mingling in the state-of-the-art main kitchen, where culinary dreams come to life, or gathering around the central island, every moment is steeped in sophistication.

# With Open Plan Dining

Cook up a feast; further appliances include two electric ovens with warming drawers, a coffee machine, two dishwashers, a full height fridge and a full height freezer alongside an under-counter fridge within the central island breakfast bar. There is also an induction hob with extractor above and two further ovens.