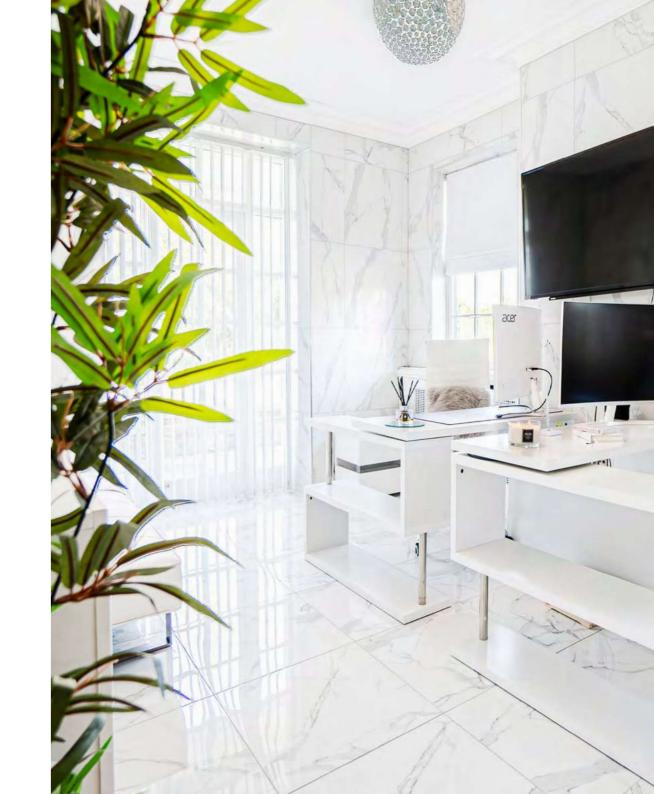

# Venture Upstairs

From the cinema room, make your way back through the games room and to the grand lobby, a space that welcomes with warmth and opulence.

To the left is an office, tiled in marbled white, the room is a harmonious blend of luxury and practicality, brimming in natural light courtesy of multiple expansive windows and elegant French doors. These doors not only bathe the room in sunlight but also offer easy and inviting access to the beautifully manicured outdoors, allowing for a serene transition between work and relaxation.