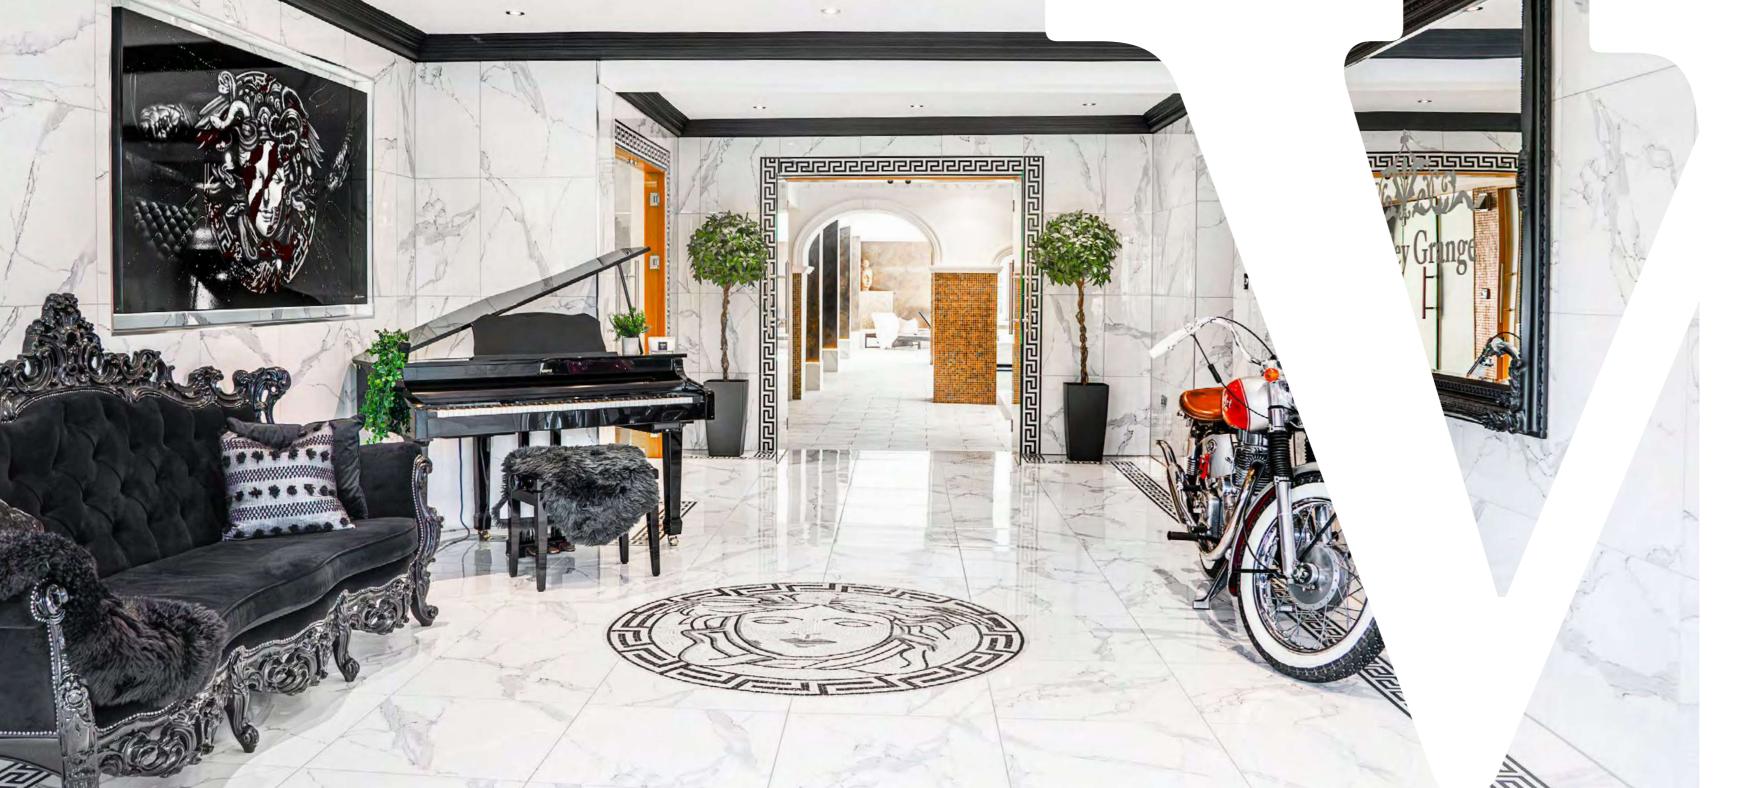

### A Stunning

## Wow Factor Entrance

Monochromatic majesty awaits, emerging onto the tiled marble floor of the entrance hall, the current owners have retained a decorative theme, extending subtly throughout the home. The meticulous attention to detail is evident in every corner, from the carefully chosen wall art to the bespoke furniture that adorns each room.

Glazed double doors open to the left of the entrance hall, leading through into the sumptuously sized kitchen-diner. Open-plan living, ideal for the modern era, provides the perfect entertaining space for friends and family to come together as one, whilst cleverly zoned, it retains pockets of peace and privacy.