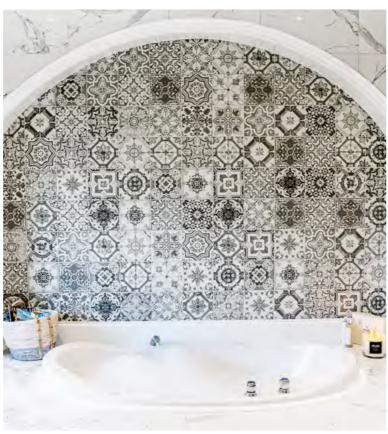

### A Five-Star

## Bathroom Oasis

Doors to either side of the bed lead through to the private bathroom, rivalling five-star boutique spa lavishness in its scale and sophistication. Soothe the aches in the double Jacuzzi bath or begin the day with a spritz beneath the double shower.

Twin wash basins with vanity unit storage, heated towel radiators and a WC also feature. Throughout Butterley Grange, the decorative palette of Versace-inspired monochrome with glitz and glamour is respected for comforting continuity.