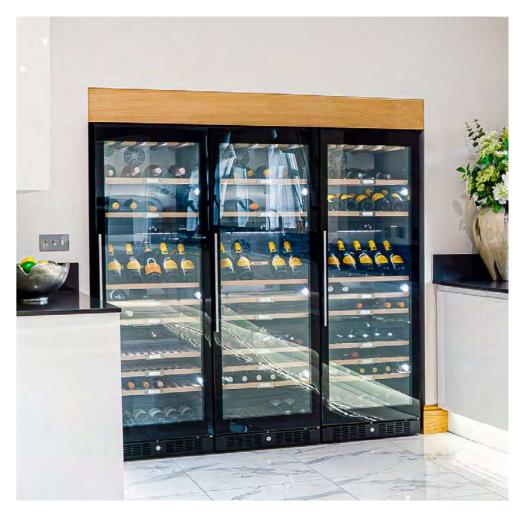

Storage is abundant within the sleek high gloss cabinetry, with sliding doors revealing space for coats and shoes, whilst there is also a handy cloakroom with wash basin WC and heated towel radiator.

Furnished with every appliance imaginable to aide in your culinary preparation, a trio of tall wine fridges offers a glimpse at the lifestyle afforded at Butterley Grange. Ample preparation space is available on the black quartz worktops.