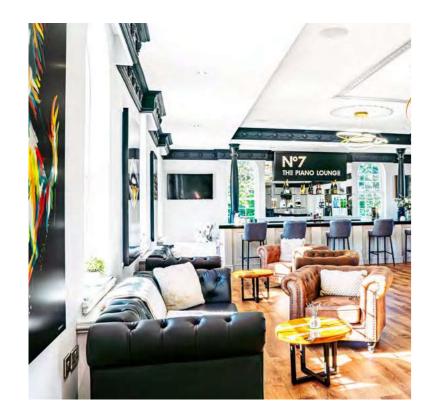

The room is adorned with a state-of-the-art multimedia wall, providing an immersive experience that is simply unparalleled, making it an ideal setting for entertaining distinguished guests.

Indulge in the rhythm of the night within the opulent confines of No. 7, The Piano Lounge, a sanctuary of entertainment and elegance, seamlessly extending from the games room through sophisticated sliding glazed doors. This exclusive space is not just a lounge; it is your personal bar and dancefloor, where every beat resonates with luxury and every note tells a story of refinement.

Descend the graceful steps to reach the main seating area, a haven of comfort and style, where plush seating invites guests to relax and immerse themselves in the convivial atmosphere. Whether engaged in intimate conversation or simply soaking in the music, this area offers a harmonious blend of luxury and relaxation.

### A Tantalising Space For

# Entertaining With Ease

Additionally, the bar features a pristine sink and two fridges, ensuring that every beverage is served at the perfect temperature, and every cocktail is crafted to perfection.

Every element of The Piano Lounge has been designed to offer an experience of unparalleled luxury and enjoyment. From the ornate ceilings to the well-appointed bar, every detail speaks of a commitment to excellence and a passion for creating moments of joy and celebration.