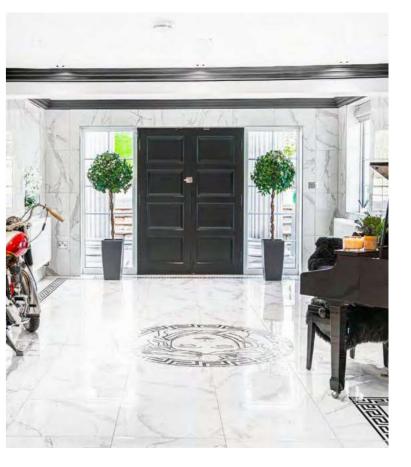

### A Stunning

## Wow Factor Entrance

Monochromatic majesty awaits, emerging onto the tiled marble floor of the entrance hall, the current owners have retained a decorative theme, extending subtly throughout the home. The meticulous attention to detail is evident in every corner, from the carefully chosen wall art to the bespoke furniture that adorns each room.

Glazed double doors open to the left of the entrance hall, leading through into the sumptuously sized kitchen-diner. Open-plan living, ideal for the modern era, provides the perfect entertaining space for friends and family to come together as one, whilst cleverly zoned, it retains pockets of peace and privacy.