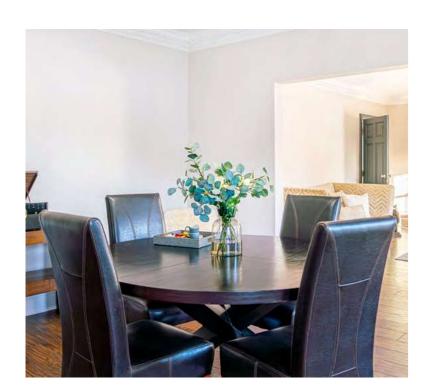

Glazed double doors open to the left of the entrance hall, leading through into the sumptuously sized kitchen-diner. Open-plan living, ideal for the modern era, provides the perfect entertaining space for friends and family to come together as one, whilst cleverly zoned, it retains pockets of peace and privacy.