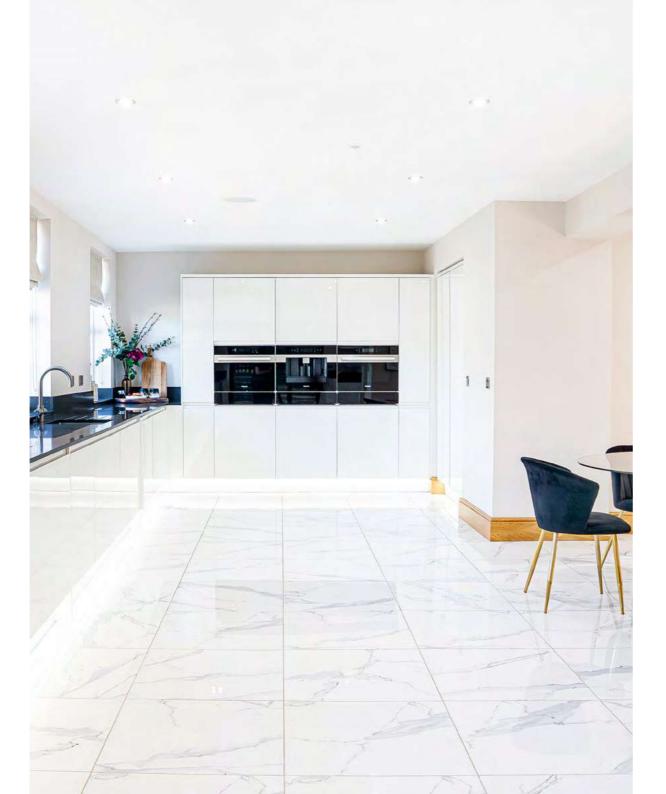

Glazed double doors open to the left of the entrance hall, leading through into the sumptuously sized kitchen-diner. Open-plan living, ideal for the modern era, provides the perfect entertaining space for friends and family to come together as one, whilst cleverly zoned, it retains pockets of peace and privacy.

# With Open Plan Dining

Cook up a feast; further appliances include two electric ovens with warming drawers, a coffee machine, two dishwashers, a full height fridge and a full height freezer alongside an under-counter fridge within the central island breakfast bar. There is also an induction hob with extractor above and two further ovens.