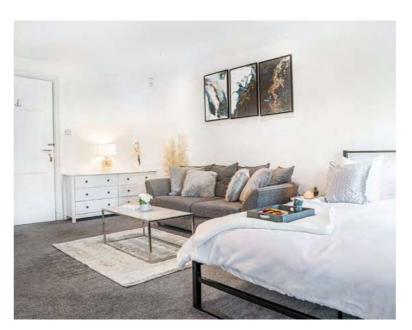

On the second floor of Butterley Grange, a series of rooms currently forms a self-contained apartment, ideal for older children, or perhaps a nanny or an au pair.

## Luxury & Adaptability

With a large dressing room containing fitted wardrobes, the upper floor also features a storage room, large double bedroom with roof light, lounge-dining room/games room alongside a kitchenette with fridge and sink and a bathroom containing large bath, separate shower, vanity unit wash basin and WC.