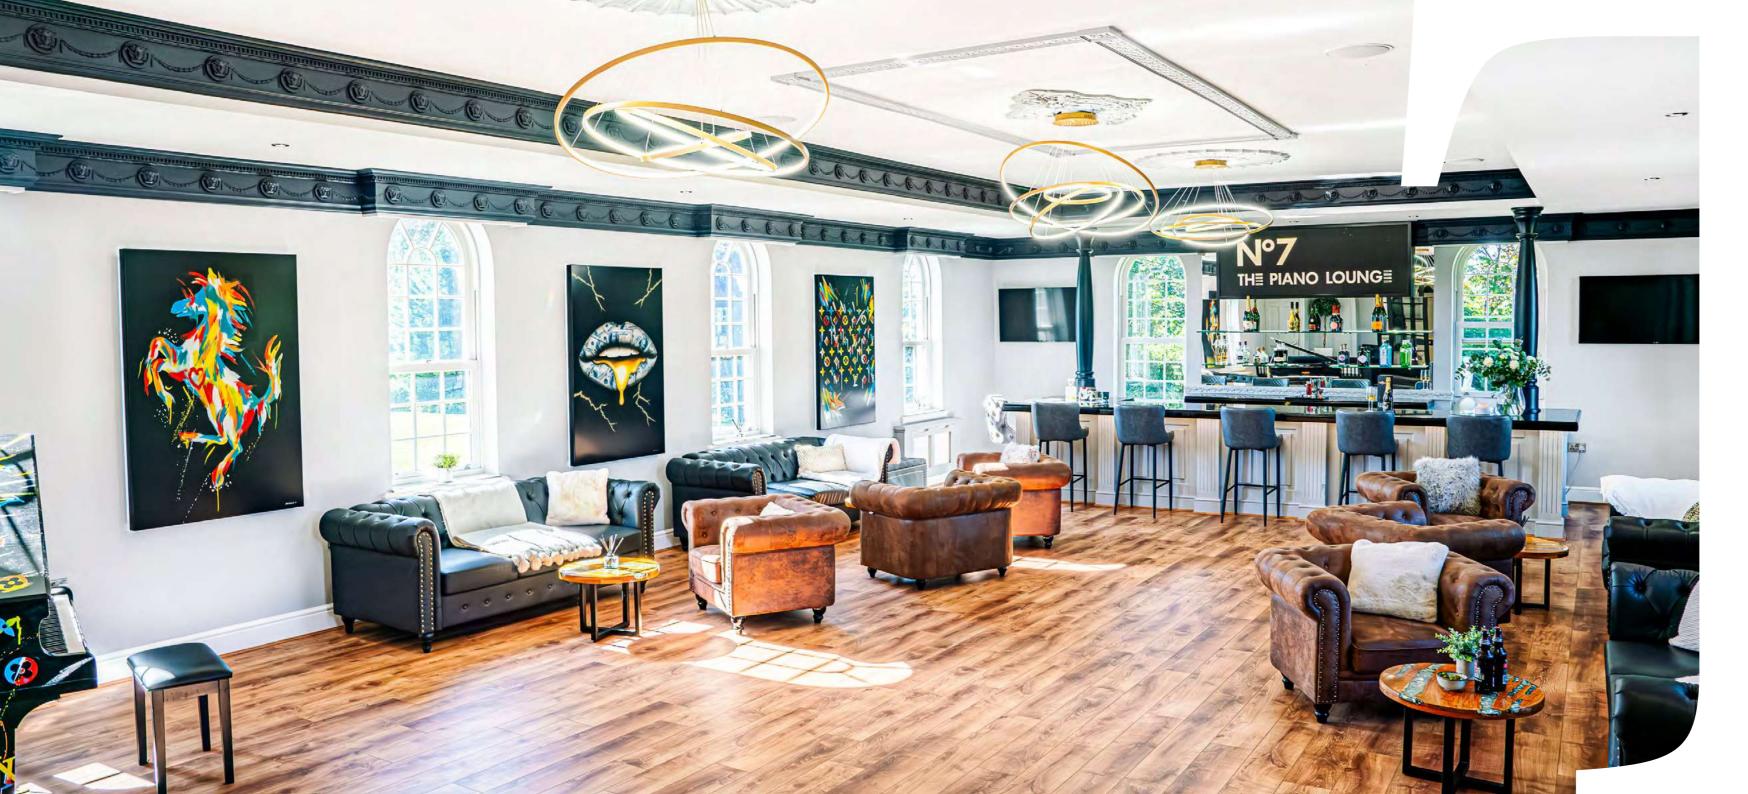

## The Games Room

Nestled gracefully to the right-hand side of the grand entrance hall, you are invited to make your way through to the exclusive games room. This opulent space, meticulously designed with the finest attention to detail, offers ample room to house a full-sized pool table for enthusiasts of the game.

The room is adorned with a state-of-the-art multimedia wall, providing an immersive experience that is simply unparalleled, making it an ideal setting for entertaining distinguished guests.

Indulge in the rhythm of the night within the opulent confines of No. 7, The Piano Lounge, a sanctuary of entertainment and elegance, seamlessly extending from the games room through sophisticated sliding glazed doors. This exclusive space is not just a lounge; it is your personal bar and dancefloor, where every beat resonates with luxury and every note tells a story of refinement.

Descend the graceful steps to reach the main seating area, a haven of comfort and style, where plush seating invites guests to relax and immerse themselves in the convivial atmosphere. Whether engaged in intimate conversation or simply soaking in the music, this area offers a harmonious blend of luxury and relaxation.

### A Tantalising Space For

# Entertaining With Ease

Additionally, the bar features a pristine sink and two fridges, ensuring that every beverage is served at the perfect temperature, and every cocktail is crafted to perfection.

Every element of The Piano Lounge has been designed to offer an experience of unparalleled luxury and enjoyment. From the ornate ceilings to the well-appointed bar, every detail speaks of a commitment to excellence and a passion for creating moments of joy and celebration.