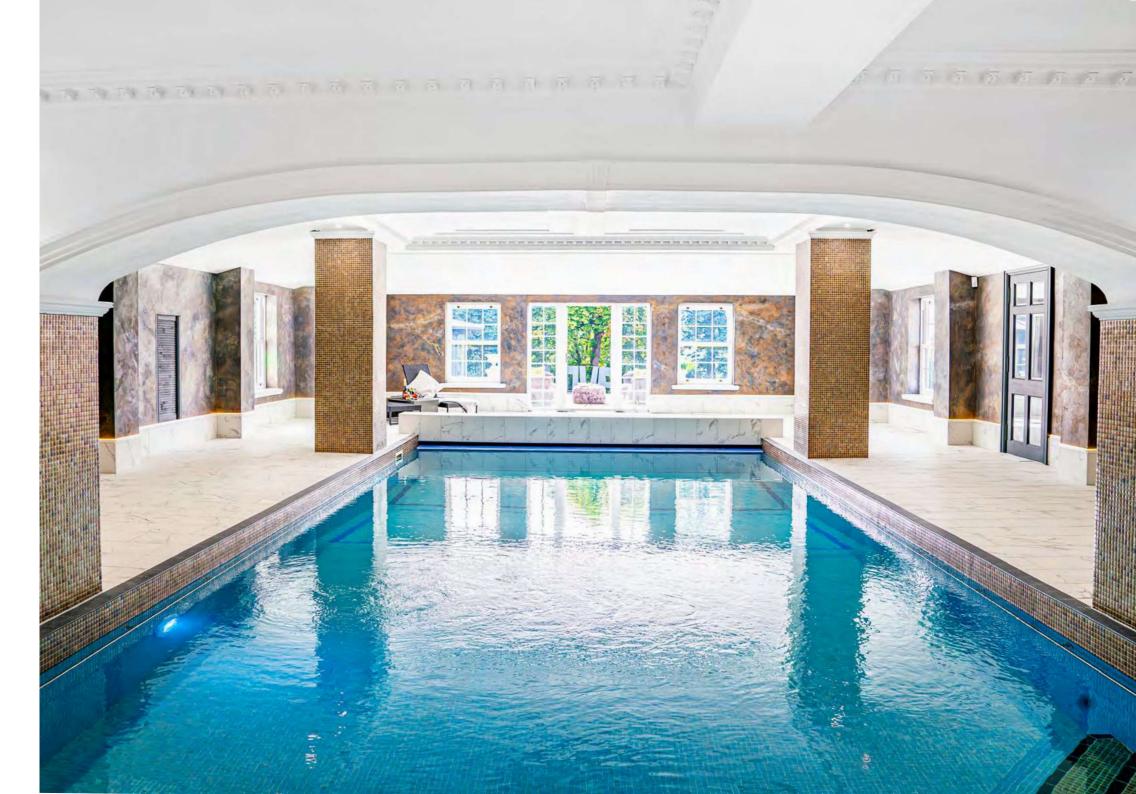

There are also accessible WCs located off this area. The ideal setup for anyone looking to run a business from home, there is also a stylish kitchenette with French doors out to the garden.

Make your way through the kitchen-diner to the glazed double doors that open through from the stunning entrance hall and into the pool room. The epitome of boutique spa hotel luxury, Venetian plaster ceilings with arched walkways and dentil cornicing adorn the pool room.

Low-level mood lighting captures the ambience of utter relaxation in this 1800 square foot space, where alongside the turquoise pool with its retractable cover, there is access to a wet room shower room, sauna with speaker system and changing room with shower, wash basin and WC. Enjoy a poolside drink at the elevated seating area to one corner or open the French doors and spill out onto the patio for alfresco dining and sunbathing.