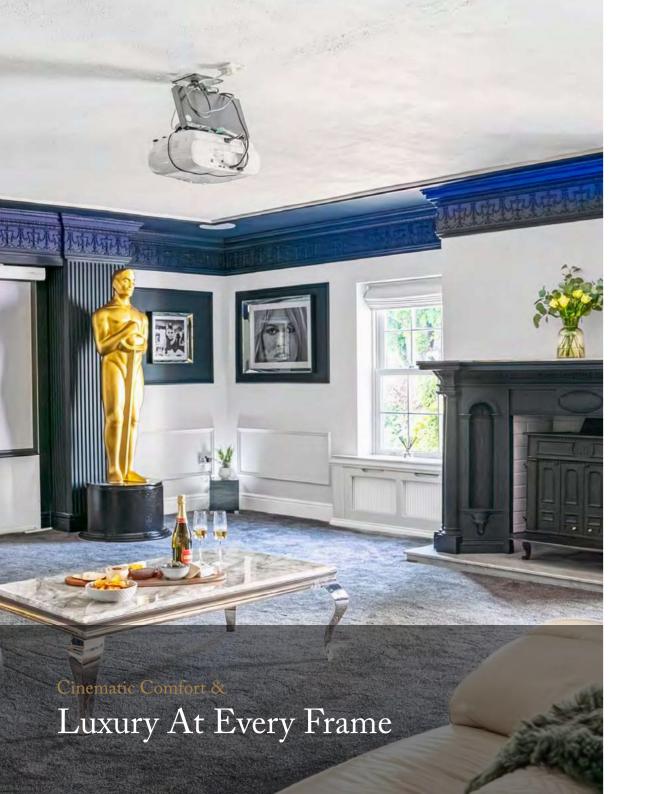

Continuing the suite of entertaining facilities, there is also a large cinema room, arrived at off the games room. Here, you can watch the latest blockbuster on the retractable projector screen, enjoy the ambience of the contemporary log-burning stove within its elegant surround, or admire the views over the glorious gardens through the wide windows.