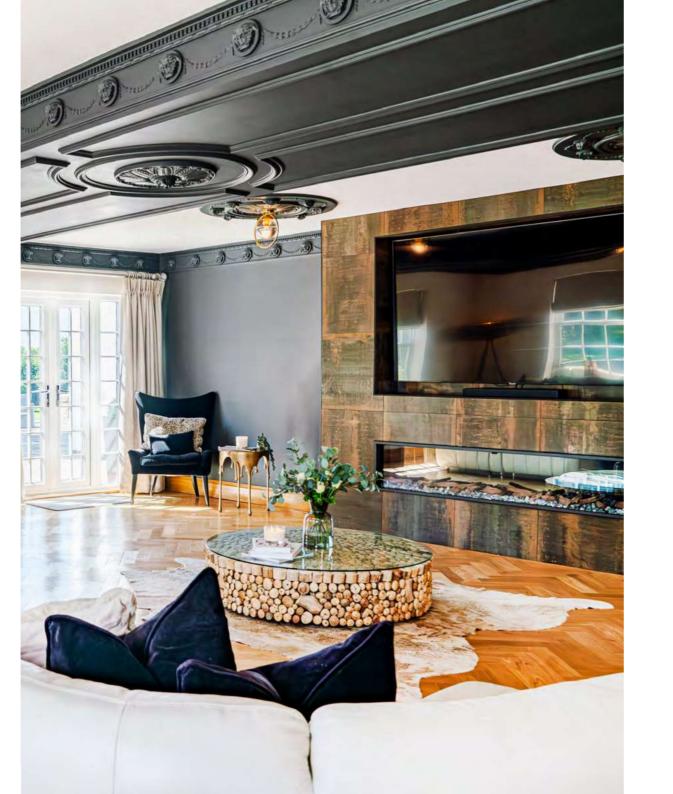

### Year-Round Opulence

# & Modern Luxury

In wintertime, curl up with a glass of wine or a mug of cocoa and enjoy movie nights with the family, courtesy of the inset television in the multimedia wall with contemporary glass fronted fire also nestled within the wall below. Warm copper tones add a splash of warmth, with charcoal grey shades to the ornately detailed cornicing, which exudes the luxury that is ever present throughout Butterley Grange. Chic oak herringbone flooring extends underfoot for classic character.