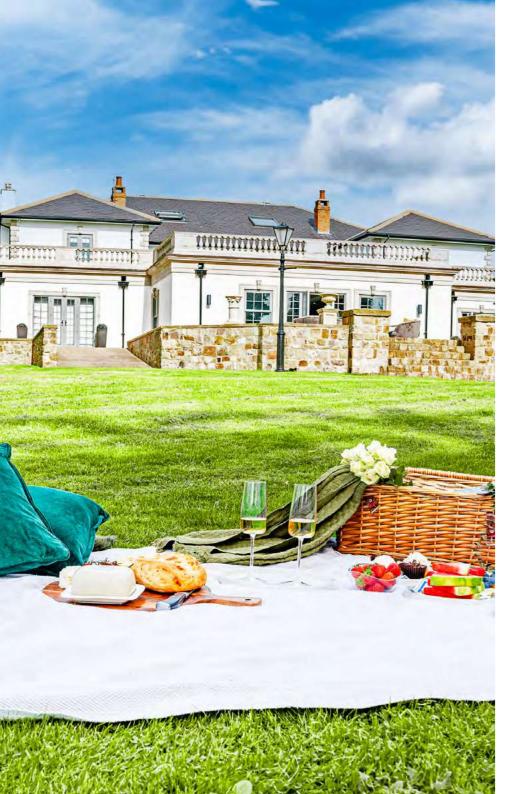

An oasis of calm, the 13.6 acres of gardens at Butterley Grange complement the comfort found within, wrapping around the home and offering space in which to roam, relax and revive. Largely lawned, with a vast patio and various seating areas, this is a garden designed to be an extension of the home, with easy access out from several of the downstairs rooms.

Stroll through the gardens, runway lights guiding you along the stone path after dark, and enjoy a moment of calm in the summerhouse, designed to be an exact replica of the bandstand at Belper. Now glazed, enclosed and air-conditioned with its own fridge, sit with a glass of wine and listen to music or leaf through a book, collect your thoughts and drink in the breathtaking views of both Butterley Grange and its grounds. Simply magical.