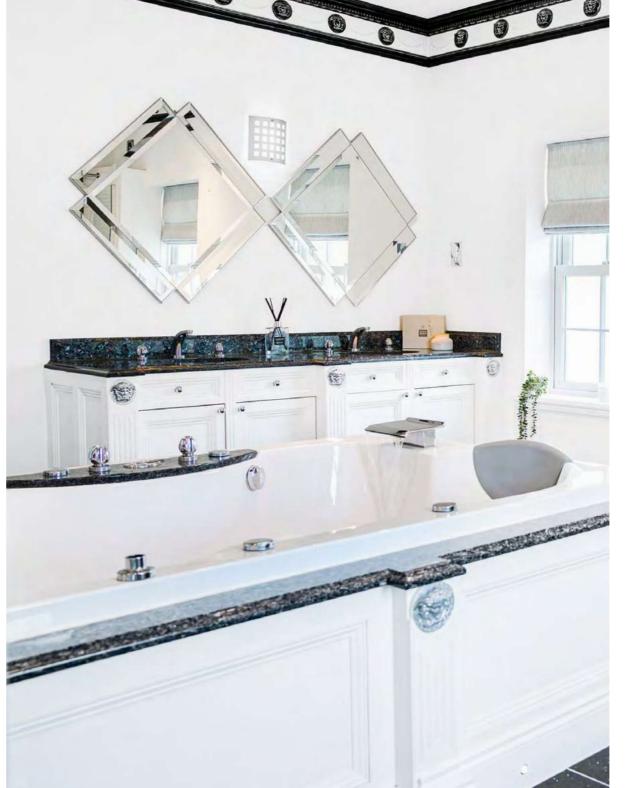

### A Five-Star

## Bathroom Oasis

Doors to either side of the bed lead through to the private bathroom, rivalling five-star boutique spa lavishness in its scale and sophistication. Soothe the aches in the double Jacuzzi bath or begin the day with a spritz beneath the double shower.

Twin wash basins with vanity unit storage, heated towel radiators and a WC also feature. Throughout Butterley Grange, the decorative palette of Versace-inspired monochrome with glitz and glamour is respected for comforting continuity.