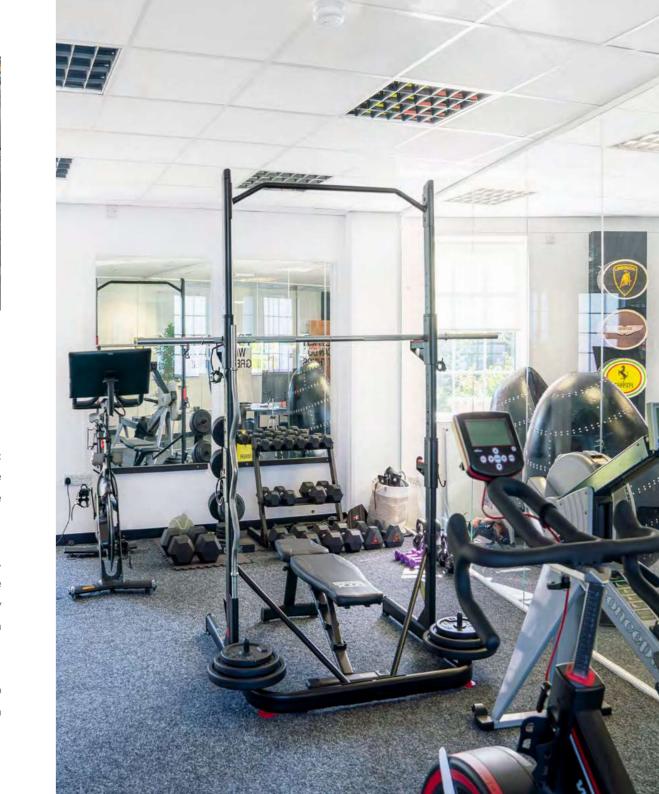

## Ultimate Productivity

Work and work out at Butterley Grange without ever leaving the house; from the kitchen, take the oak stairs up from the utility room into the lobby, where tucked away beyond, there is access to the incredible boardroom and gym.

Maintain your maximum gains mentality at the gym and the office, with glass and mirrored walls partitioning the meeting room from the workout zone, allowing you to retain focus and work up a sweat. Fully equipped with machines and weights in the gym, the meeting room can also accommodate 20 people around the table with ease.