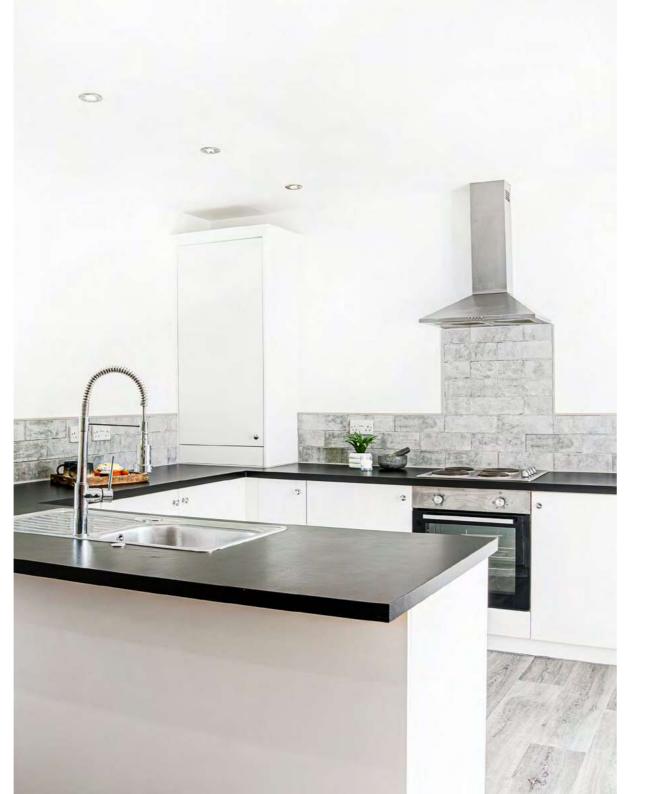

Glazed double doors open to the left of the entrance hall, leading through into the sumptuously sized kitchen-diner. Open-plan living, ideal for the modern era, provides the perfect entertaining space for friends and family to come together as one, whilst cleverly zoned, it retains pockets of peace and privacy.

Storage is abundant within the sleek high gloss cabinetry, with sliding doors revealing space for coats and shoes, whilst there is also a handy cloakroom with wash basin WC and heated towel radiator.

Furnished with every appliance imaginable to aide in your culinary preparation, a trio of tall wine fridges offers a glimpse at the lifestyle afforded at Butterley Grange. Ample preparation space is available on the black quartz worktops.

# With Open Plan Dining

Cook up a feast; further appliances include two electric ovens with warming drawers, a coffee machine, two dishwashers, a full height fridge and a full height freezer alongside an under-counter fridge within the central island breakfast bar. There is also an induction hob with extractor above and two further ovens.