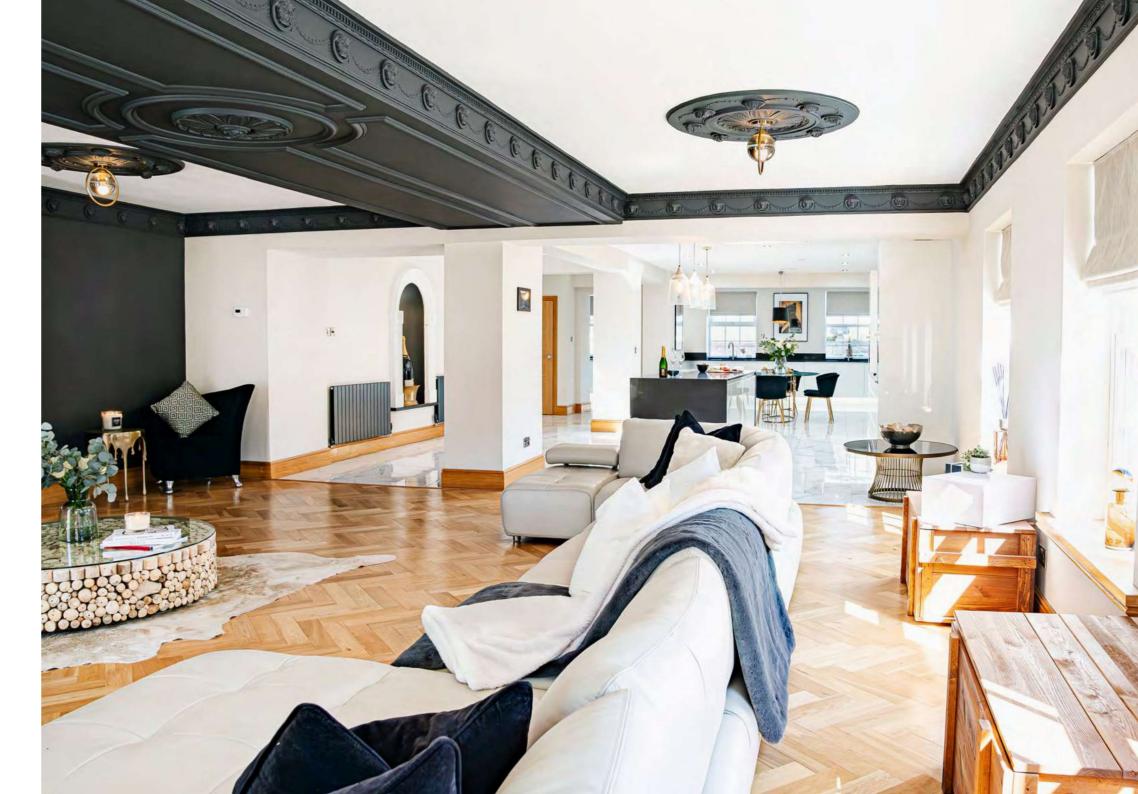

Moving gracefully from the kitchen, guests find themselves enveloped in the warmth and comfort of the living room. This space, a sanctuary of relaxation, is adorned with sumptuous furnishings and tasteful décor, creating an atmosphere of understated luxury. Here, one can sink into plush seating, lose themselves in captivating conversation, or simply bask in the tranquil ambiance.

# & Modern Luxury

In wintertime, curl up with a glass of wine or a mug of cocoa and enjoy movie nights with the family, courtesy of the inset television in the multimedia wall with contemporary glass fronted fire also nestled within the wall below. Warm copper tones add a splash of warmth, with charcoal grey shades to the ornately detailed cornicing, which exudes the luxury that is ever present throughout Butterley Grange. Chic oak herringbone flooring extends underfoot for classic character.