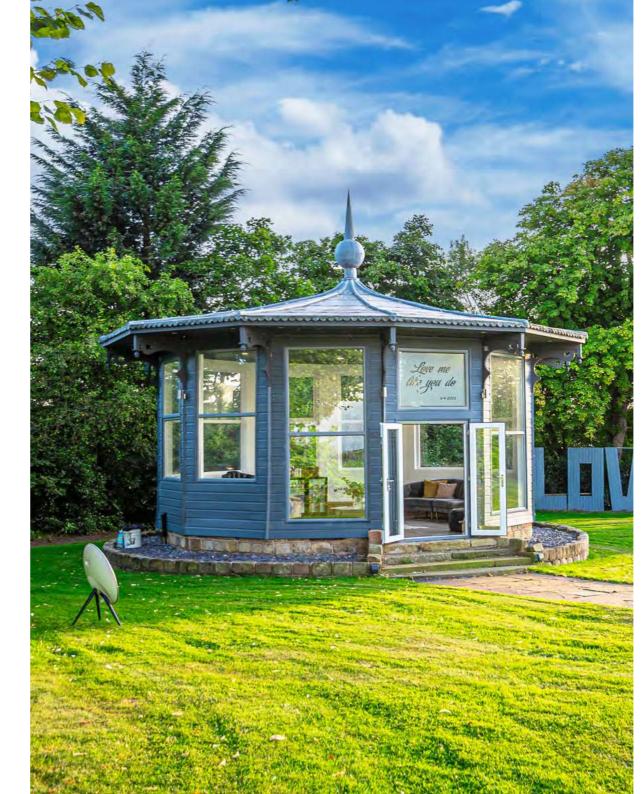

Stroll through the gardens, runway lights guiding you along the stone path after dark, and enjoy a moment of calm in the summerhouse, designed to be an exact replica of the bandstand at Belper. Now glazed, enclosed and air-conditioned with its own fridge, sit with a glass of wine and listen to music or leaf through a book, collect your thoughts and drink in the breathtaking views of both Butterley Grange and its grounds. Simply magical.