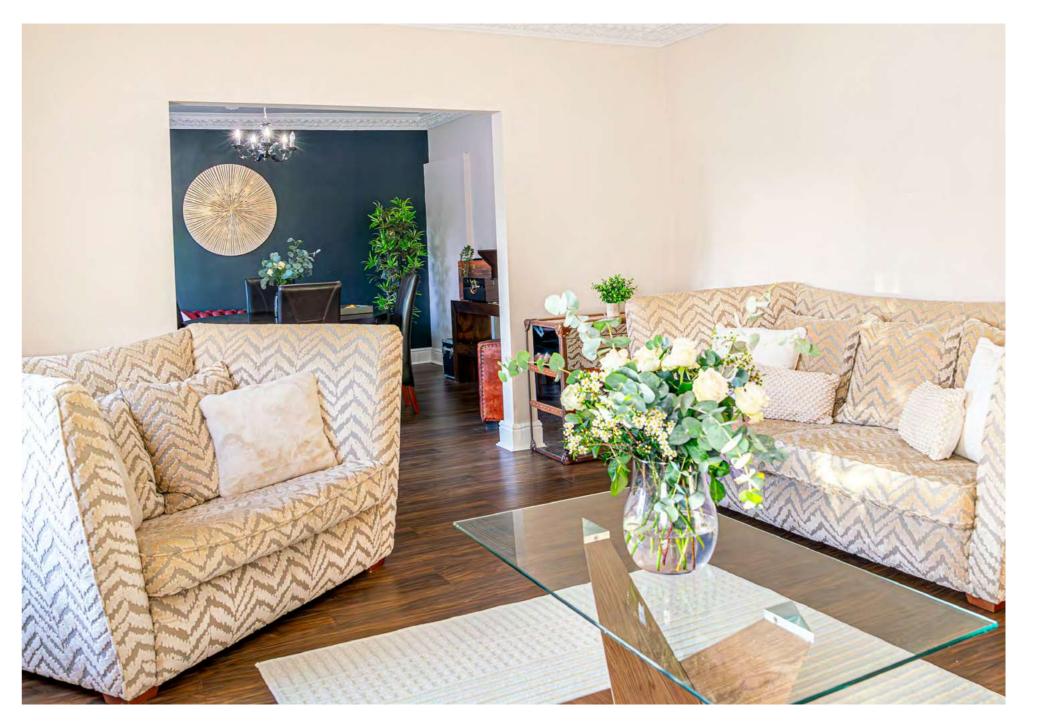

Moving gracefully from the kitchen, guests find themselves enveloped in the warmth and comfort of the living room. This space, a sanctuary of relaxation, is adorned with sumptuous furnishings and tasteful décor, creating an atmosphere of understated luxury. Here, one can sink into plush seating, lose themselves in captivating conversation, or simply bask in the tranquil ambiance.