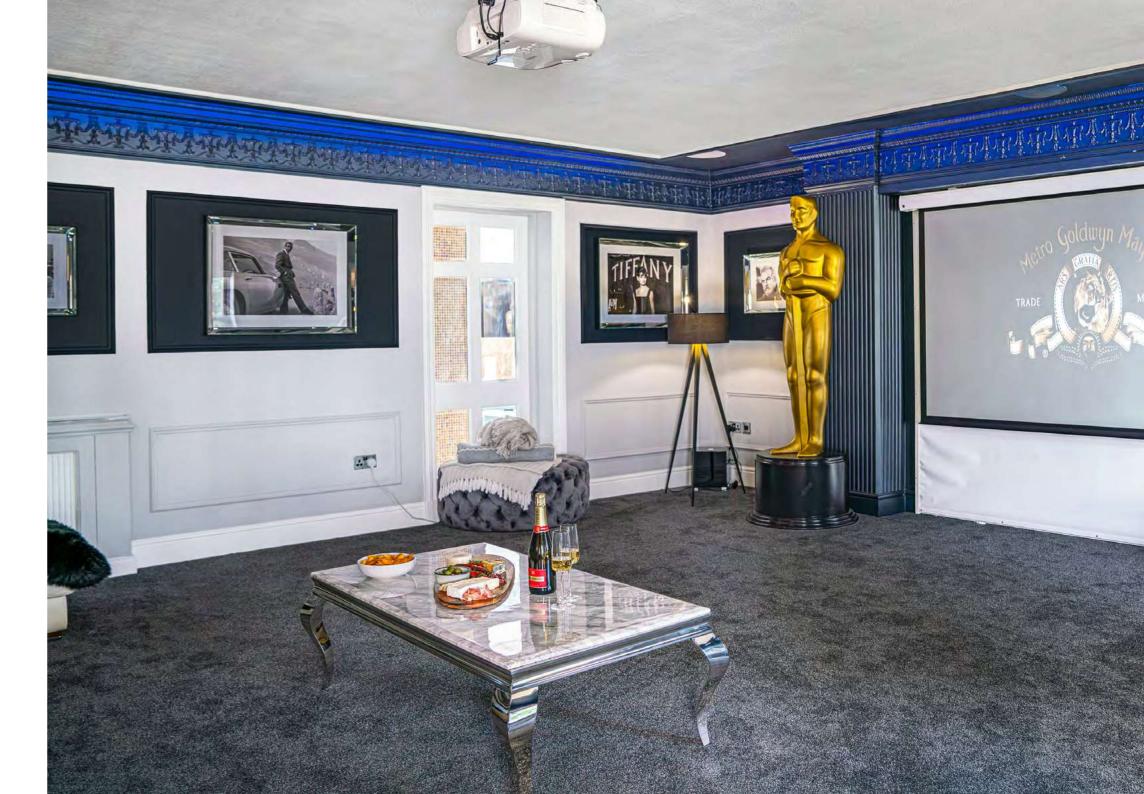

Continuing the suite of entertaining facilities, there is also a large cinema room, arrived at off the games room. Here, you can watch the latest blockbuster on the retractable projector screen, enjoy the ambience of the contemporary log-burning stove within its elegant surround, or admire the views over the glorious gardens through the wide windows.