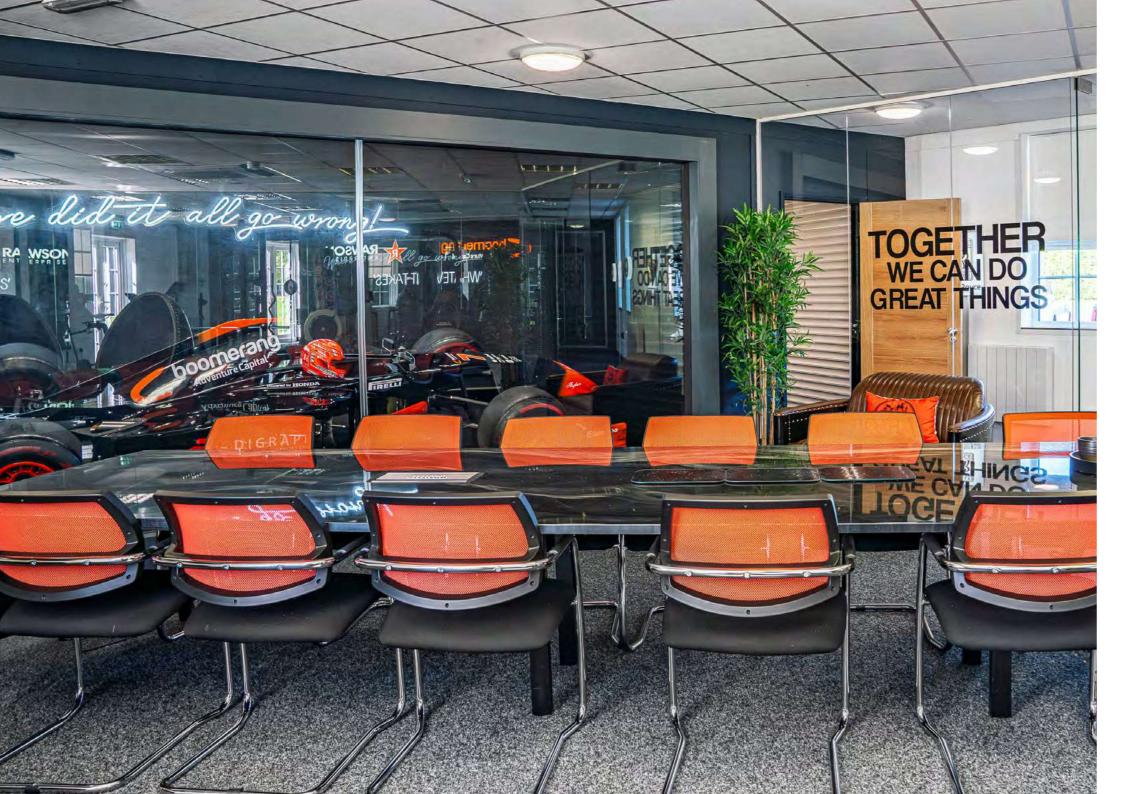

## Ultimate Productivity

Work and work out at Butterley Grange without ever leaving the house; from the kitchen, take the oak stairs up from the utility room into the lobby, where tucked away beyond, there is access to the incredible boardroom and gym.

Maintain your maximum gains mentality at the gym and the office, with glass and mirrored walls partitioning the meeting room from the workout zone, allowing you to retain focus and work up a sweat. Fully equipped with machines and weights in the gym, the meeting room can also accommodate 20 people around the table with ease.