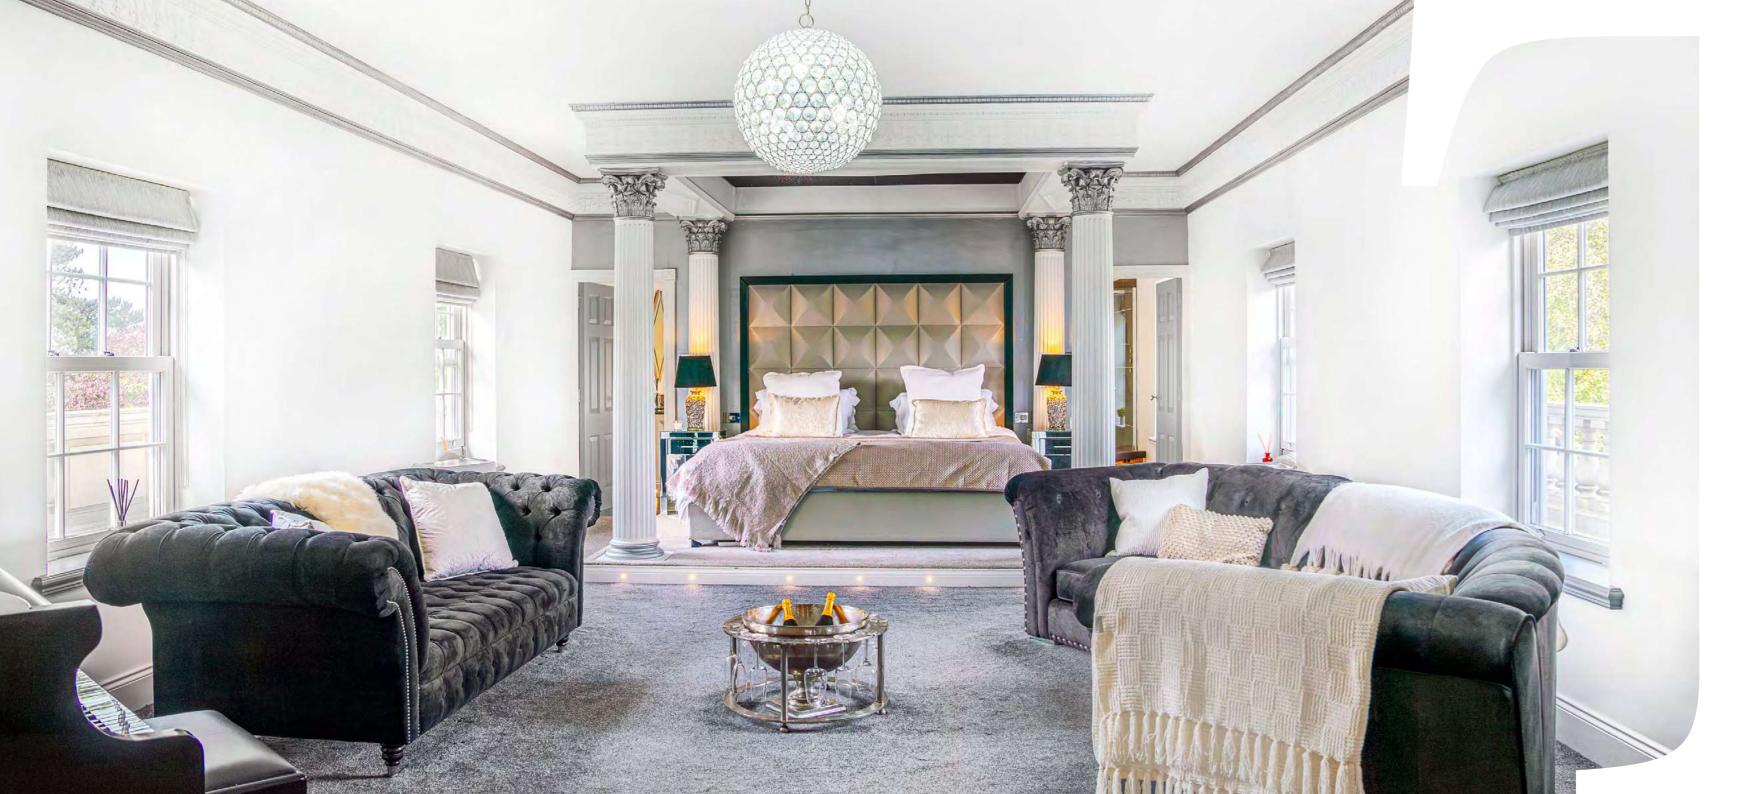

### Introducing The

## Master Suite

Indulge in an atmosphere of boutique chic sophistication within the confines of the master suite, a secluded sanctuary offering utmost privacy and exclusivity.

This lavish space boasts its own capacious dressing room, adorned with impeccably designed, fitted furniture and enhanced by subtle, ambient mood lighting. Every detail is meticulously crafted to ensure a luxurious experience, and access is readily available out to the expansive wraparound terrace from the dressing room, providing an additional layer of opulence and a breath of fresh air.

The entrance to the main bedroom is marked by ornate lonic columns, adding a touch of classical elegance and an air of opulence to the space. These architectural features frame the bed, creating a four-poster feel, and are complemented by the bed's slightly raised position on a plinth

The room is a harmonious blend of luxury and tasteful design, with elegant coving and a detailed ceiling rose contributing to the stylish, symmetrical design of this sumptuous master bedroom.

Every element within this master suite is a testament to luxury and sophistication, designed with a discerning eye for detail and a commitment to providing an unparalleled living experience. The combination of classical architectural elements, chic design, and modern amenities creates a unique atmosphere that is both opulent and inviting. This is a space where you can truly relax, unwind, and enjoy the finer things in life, surrounded by beauty and comfort.