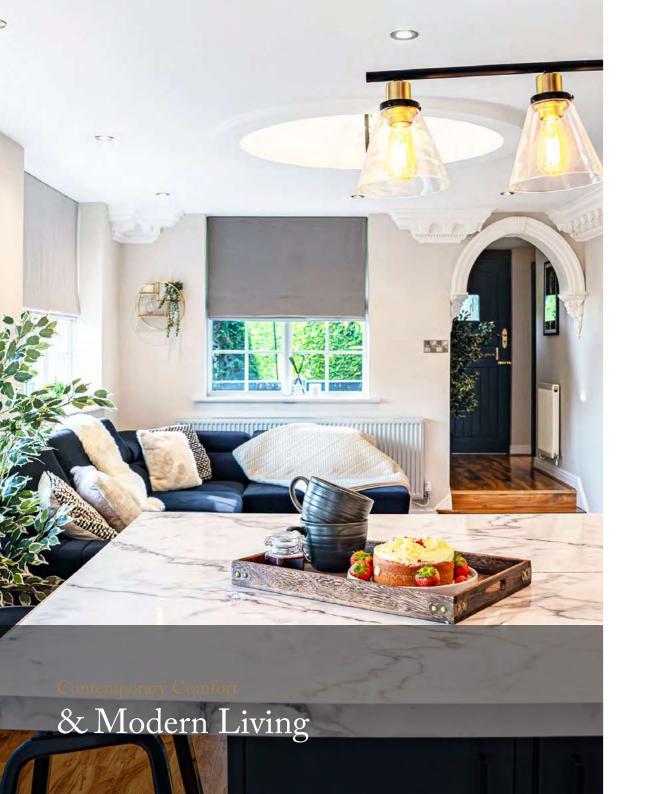

Glazed double doors open to the left of the entrance hall, leading through into the sumptuously sized kitchen-diner. Open-plan living, ideal for the modern era, provides the perfect entertaining space for friends and family to come together as one, whilst cleverly zoned, it retains pockets of peace and privacy.

Storage is abundant within the sleek high gloss cabinetry, with sliding doors revealing space for coats and shoes, whilst there is also a handy cloakroom with wash basin WC and heated towel radiator.

Furnished with every appliance imaginable to aide in your culinary preparation, a trio of tall wine fridges offers a glimpse at the lifestyle afforded at Butterley Grange. Ample preparation space is available on the black quartz worktops.

Whether mingling in the state-of-the-art main kitchen, where culinary dreams come to life, or gathering around the central island, every moment is steeped in sophistication.