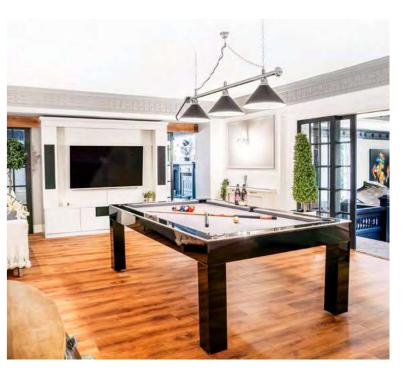

## The Games Room

Nestled gracefully to the right-hand side of the grand entrance hall, you are invited to make your way through to the exclusive games room. This opulent space, meticulously designed with the finest attention to detail, offers ample room to house a full-sized pool table for enthusiasts of the game.

The room is adorned with a state-of-the-art multimedia wall, providing an immersive experience that is simply unparalleled, making it an ideal setting for entertaining distinguished guests.

Indulge in the rhythm of the night within the opulent confines of No. 7, The Piano Lounge, a sanctuary of entertainment and elegance, seamlessly extending from the games room through sophisticated sliding glazed doors. This exclusive space is not just a lounge; it is your personal bar and dancefloor, where every beat resonates with luxury and every note tells a story of refinement.