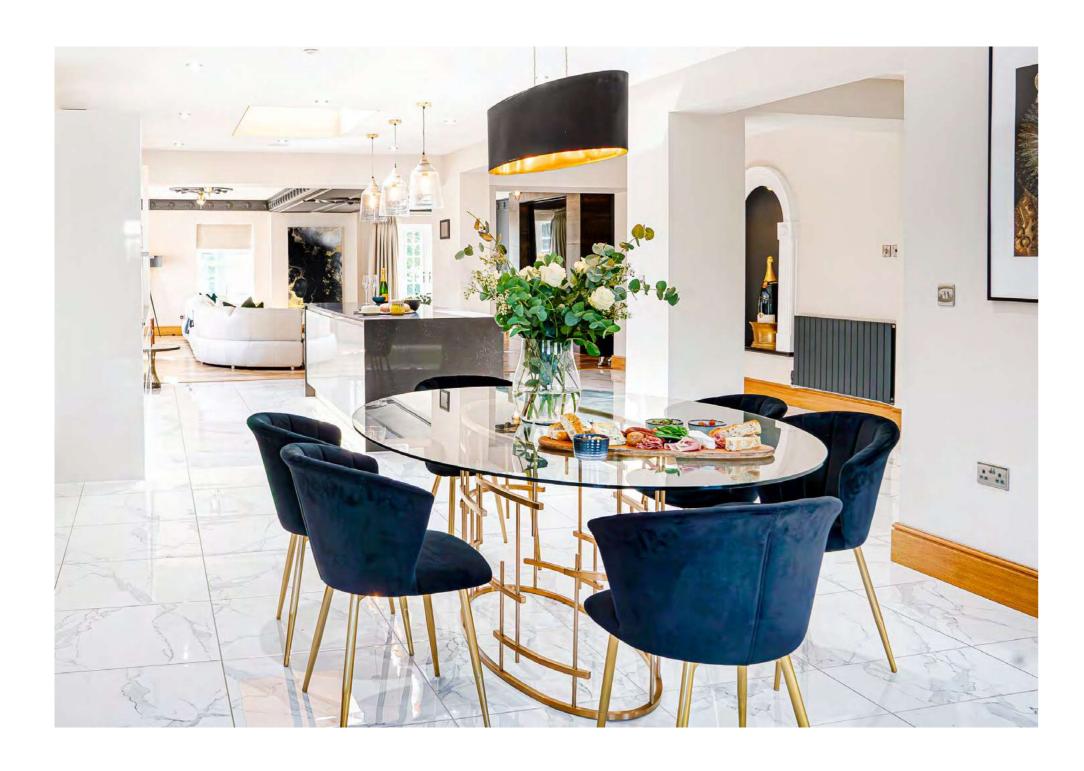

Glazed double doors open to the left of the entrance hall, leading through into the sumptuously sized kitchen-diner. Open-plan living, ideal for the modern era, provides the perfect entertaining space for friends and family to come together as one, whilst cleverly zoned, it retains pockets of peace and privacy.

# Laid Back Living

In this light-filled, exquisite home, every corner is a testament to luxury and elegance. A harmonious, free-flowing space invites guests to seamlessly transition from one delightful experience to another.