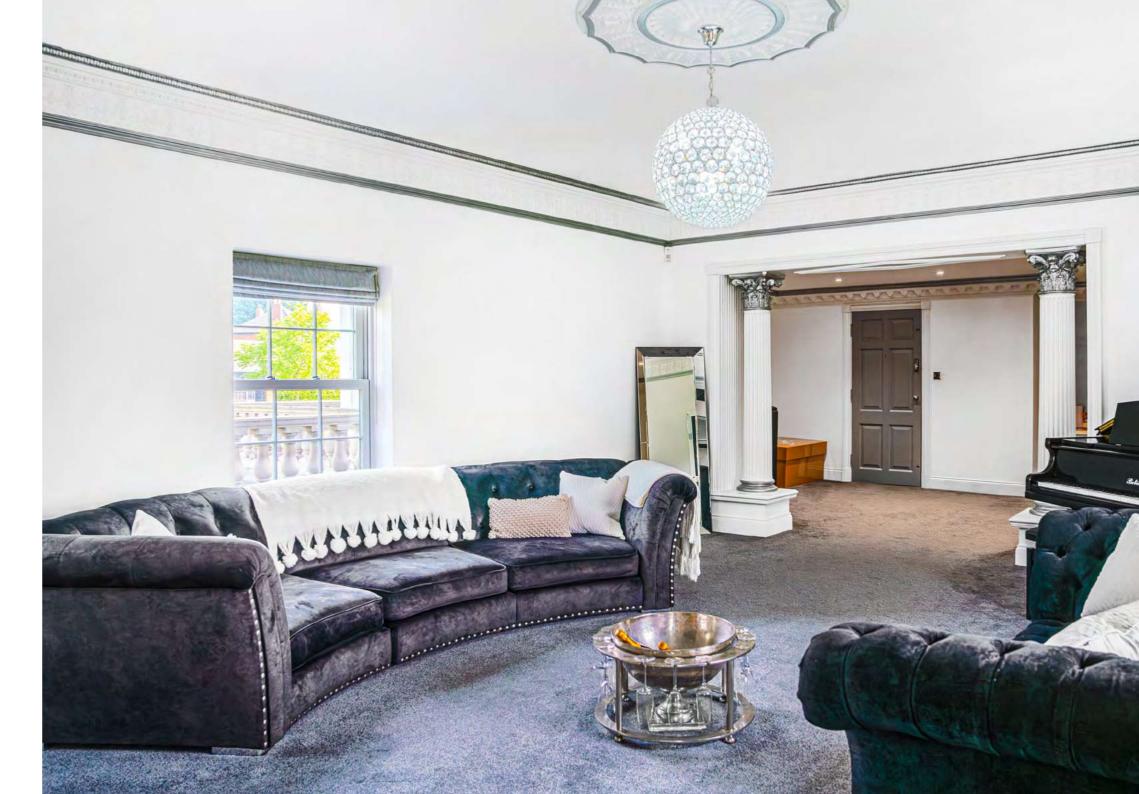

Moving gracefully from the kitchen, guests find themselves enveloped in the warmth and comfort of the living room. This space, a sanctuary of relaxation, is adorned with sumptuous furnishings and tasteful décor, creating an atmosphere of understated luxury. Here, one can sink into plush seating, lose themselves in captivating conversation, or simply bask in the tranquil ambiance.

### Year-Round Opulence

# & Modern Luxury

In wintertime, curl up with a glass of wine or a mug of cocoa and enjoy movie nights with the family, courtesy of the inset television in the multimedia wall with contemporary glass fronted fire also nestled within the wall below. Warm copper tones add a splash of warmth, with charcoal grey shades to the ornately detailed cornicing, which exudes the luxury that is ever present throughout Butterley Grange. Chic oak herringbone flooring extends underfoot for classic character.