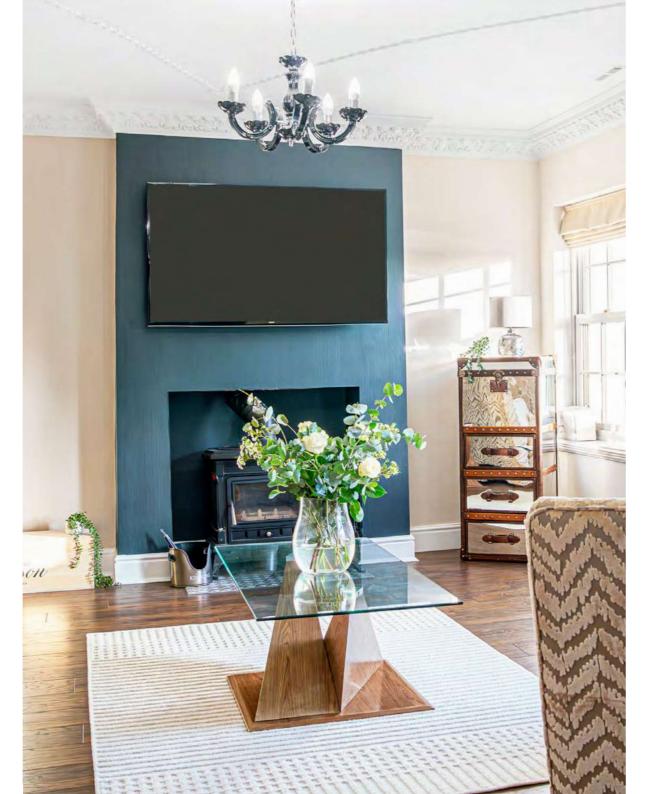

# & Modern Luxury

In wintertime, curl up with a glass of wine or a mug of cocoa and enjoy movie nights with the family, courtesy of the inset television in the multimedia wall with contemporary glass fronted fire also nestled within the wall below. Warm copper tones add a splash of warmth, with charcoal grey shades to the ornately detailed cornicing, which exudes the luxury that is ever present throughout Butterley Grange. Chic oak herringbone flooring extends underfoot for classic character.