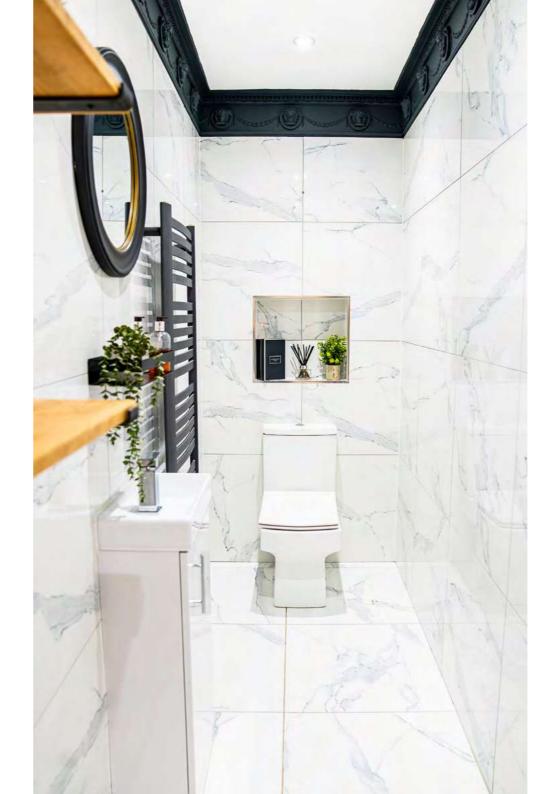

Storage is abundant within the sleek high gloss cabinetry, with sliding doors revealing space for coats and shoes, whilst there is also a handy cloakroom with wash basin WC and heated towel radiator.

Furnished with every appliance imaginable to aide in your culinary preparation, a trio of tall wine fridges offers a glimpse at the lifestyle afforded at Butterley Grange. Ample preparation space is available on the black quartz worktops.