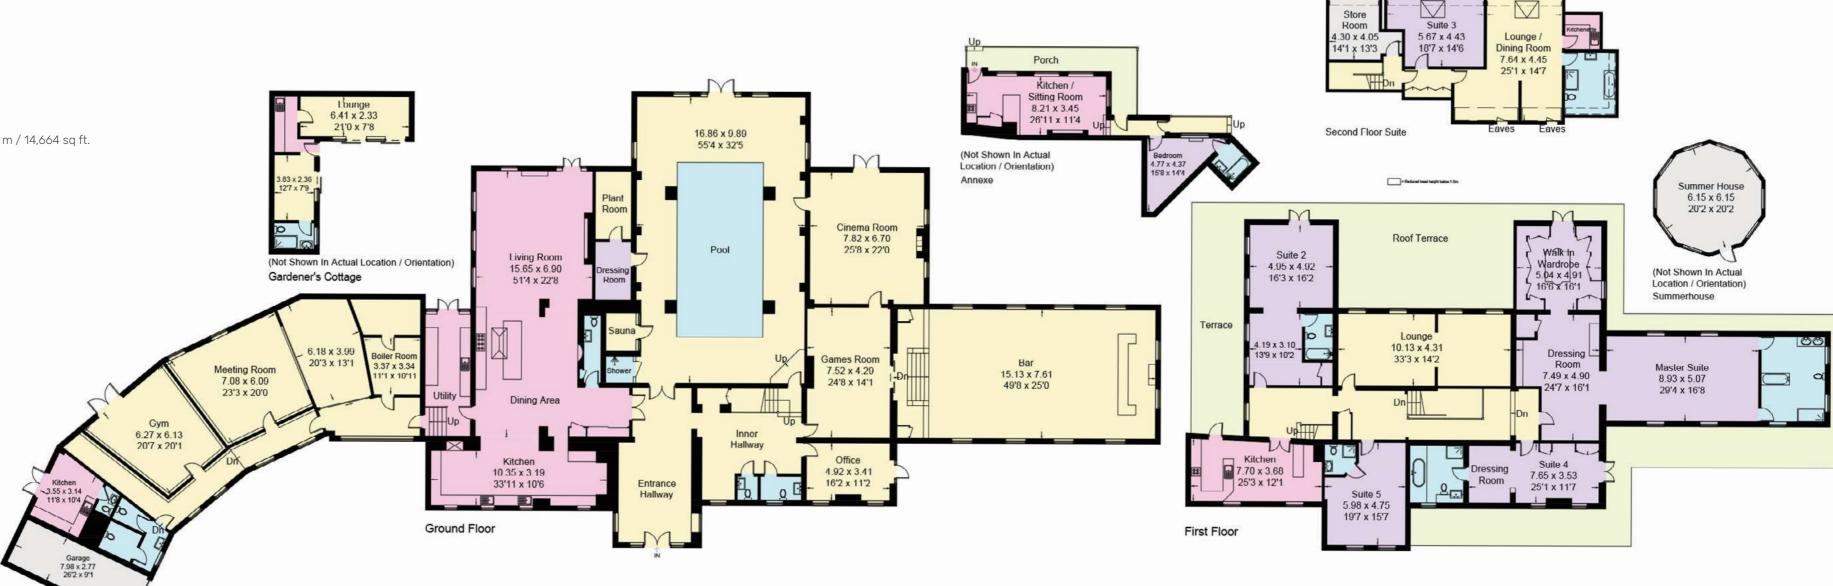

## Floor Plan

Approximate Gross Internal Area = 1,362.3 sq m / 14,664 sq ft.

Annexe = 45.3 sq m / 488 sq m.

Gardener's Cottage = 34.8 sq m / 374 sq ft.

Summerhouse = 30.7 sq m / 330 sq ft.

Garage = 21.6 sq m / 232 sq ft.

Total = 1,494.7 sq m / 16,088 sq ft.

Illustration For Identification Purposes Only.

Measurements Are Approximate.

Not To Scale.

Presented By

Unwin Suite, Innisdoon, 1 Crow Hill Drive, Mansfield NG19 7AE

To view Butterley Grange, call our team on 01623 392352 or email info@smithandcoestates.co.uk