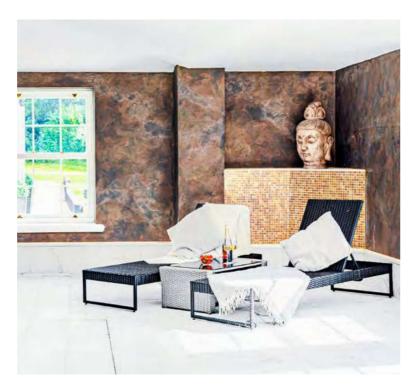

Low-level mood lighting captures the ambience of utter relaxation in this 1800 square foot space, where alongside the turquoise pool with its retractable cover, there is access to a wet room shower room, sauna with speaker system and changing room with shower, wash basin and WC. Enjoy a poolside drink at the elevated seating area to one corner or open the French doors and spill out onto the patio for alfresco dining and sunbathing.