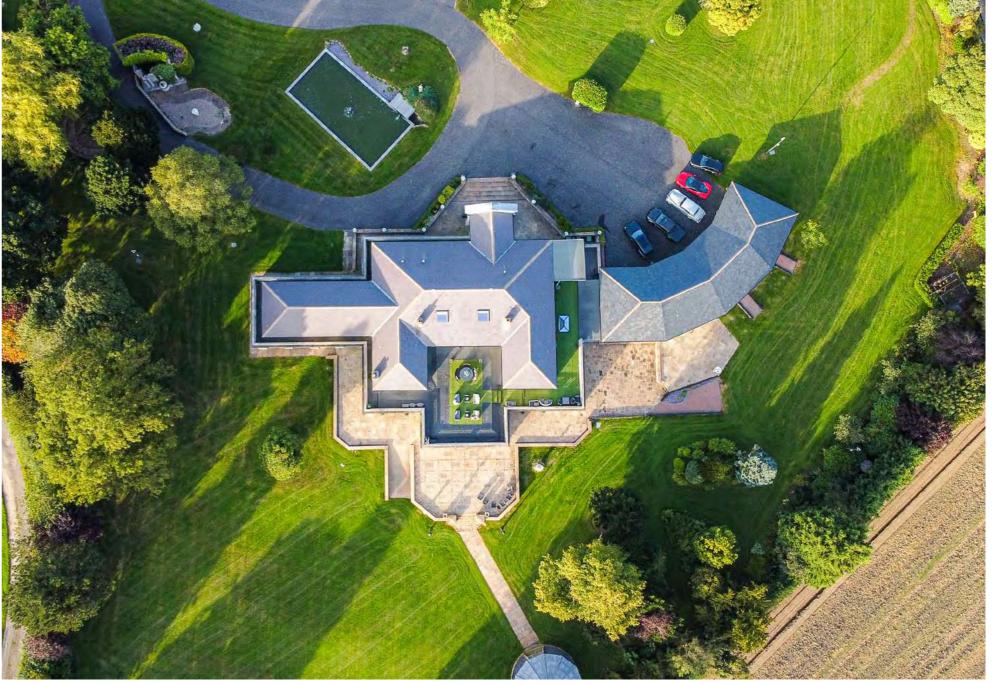

Welcome to Butterley Grange, a home whose unrivalled luxury is as captivating as its comforting charm. Spacious, yet intimate, Butterley Grange offers A-lister living to a contemporary standard, with all the classic charm of Hollywood's Golden Age.

Perfectly private and hidden away yet so conveniently accessed only five minutes from the A38, pull off Derby Road and through the secure, wrought iron gates, where the lengthy driveway offers a red-carpet ride past the glistening koi carp pond with its tinkling fountain, to a spacious parking area alongside a triple garage.

An oasis of calm, the 13.6 acres of gardens at Butterley Grange complement the comfort found within, wrapping around the home and offering space in which to roam, relax and revive. Largely lawned, with a vast patio and various seating areas, this is a garden designed to be an extension of the home, with easy access out from several of the downstairs rooms.