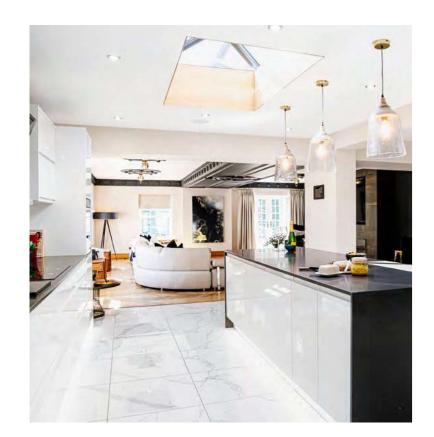

Glazed double doors open to the left of the entrance hall, leading through into the sumptuously sized kitchen-diner. Open-plan living, ideal for the modern era, provides the perfect entertaining space for friends and family to come together as one, whilst cleverly zoned, it retains pockets of peace and privacy.

Moving gracefully from the kitchen, guests find themselves enveloped in the warmth and comfort of the living room. This space, a sanctuary of relaxation, is adorned with sumptuous furnishings and tasteful décor, creating an atmosphere of understated luxury. Here, one can sink into plush seating, lose themselves in captivating conversation, or simply bask in the tranquil ambiance.