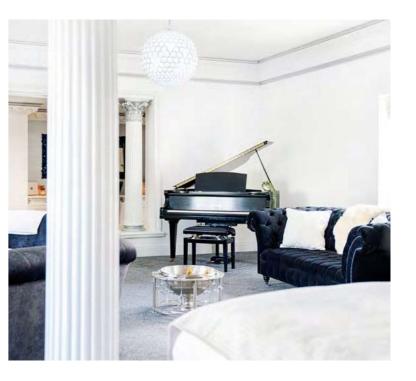

Moving gracefully from the kitchen, guests find themselves enveloped in the warmth and comfort of the living room. This space, a sanctuary of relaxation, is adorned with sumptuous furnishings and tasteful décor, creating an atmosphere of understated luxury. Here, one can sink into plush seating, lose themselves in captivating conversation, or simply bask in the tranquil ambiance.

### Year-Round Opulence

# & Modern Luxury

In wintertime, curl up with a glass of wine or a mug of cocoa and enjoy movie nights with the family, courtesy of the inset television in the multimedia wall with contemporary glass fronted fire also nestled within the wall below. Warm copper tones add a splash of warmth, with charcoal grey shades to the ornately detailed cornicing, which exudes the luxury that is ever present throughout Butterley Grange. Chic oak herringbone flooring extends underfoot for classic character.