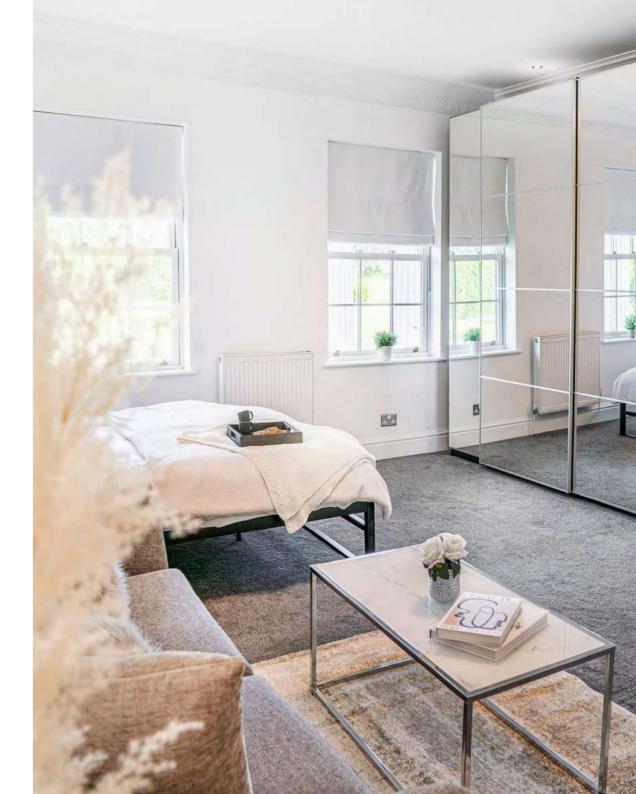

## Rest & Relaxation

Returning along the expansive, luminous landing, one is greeted by the entrance to bedroom five on the right; a sanctuary of supreme spaciousness and abundant light.

The room is luxuriously carpeted underfoot, providing a sense of warmth and comfort, and offers ample space for wardrobes, drawers, and even the inclusion of a sumptuous sofa, creating a harmonious blend of functionality and elegance.

Served by a meticulously designed en-suite, this bedroom boasts a contemporary shower room, complete with a stylish wash basin and WC.

Ornate cornicing, architraves and archways perpetuate the Palladian design, as you continue around the landing, arriving at bedroom four. Light, airy and sophisticated, this spacious bedroom offers fitted wardrobes and drawers in the dressing room area, with double doors leading out to the wraparound terrace once more, perfect for breakfast and nightcaps alike.