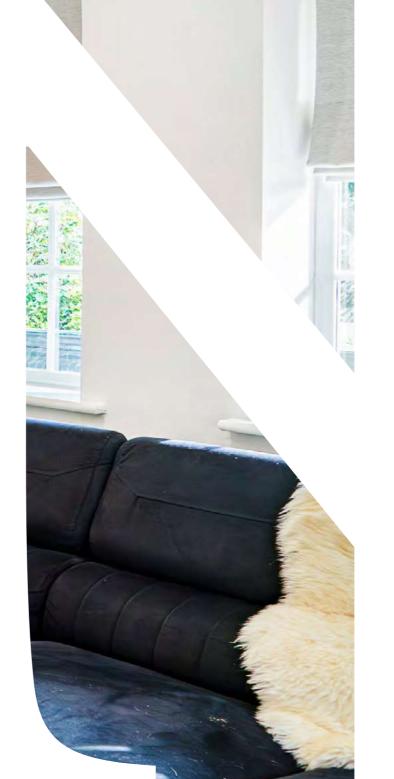

Moving gracefully from the kitchen, guests find themselves enveloped in the warmth and comfort of the living room. This space, a sanctuary of relaxation, is adorned with sumptuous furnishings and tasteful décor, creating an atmosphere of understated luxury. Here, one can sink into plush seating, lose themselves in captivating conversation, or simply bask in the tranquil ambiance.

# & Modern Luxury

In wintertime, curl up with a glass of wine or a mug of cocoa and enjoy movie nights with the family, courtesy of the inset television in the multimedia wall with contemporary glass fronted fire also nestled within the wall below. Warm copper tones add a splash of warmth, with charcoal grey shades to the ornately detailed cornicing, which exudes the luxury that is ever present throughout Butterley Grange. Chic oak herringbone flooring extends underfoot for classic character.