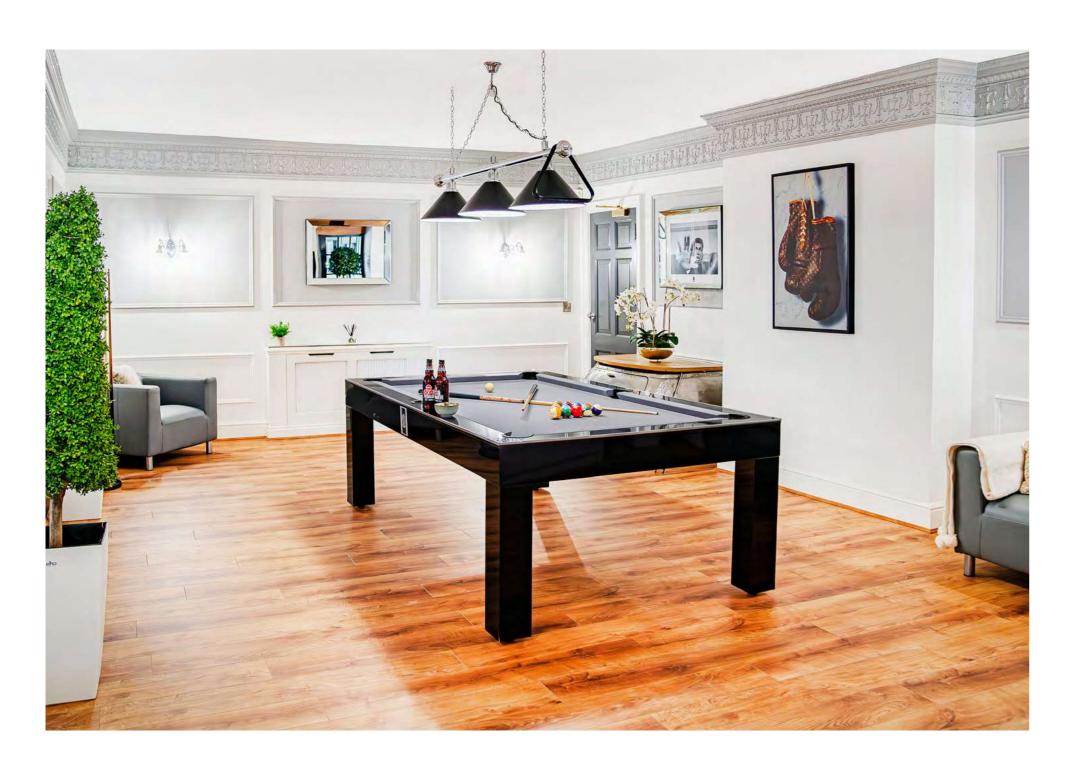

### Continue To

## The Games Room

Nestled gracefully to the right-hand side of the grand entrance hall, you are invited to make your way through to the exclusive games room. This opulent space, meticulously designed with the finest attention to detail, offers ample room to house a full-sized pool table for enthusiasts of the game.

The room is adorned with a state-of-the-art multimedia wall, providing an immersive experience that is simply unparalleled, making it an ideal setting for entertaining distinguished guests.

Indulge in the rhythm of the night within the opulent confines of No. 7, The Piano Lounge, a sanctuary of entertainment and elegance, seamlessly extending from the games room through sophisticated sliding glazed doors. This exclusive space is not just a lounge; it is your personal bar and dancefloor, where every beat resonates with luxury and every note tells a story of refinement.