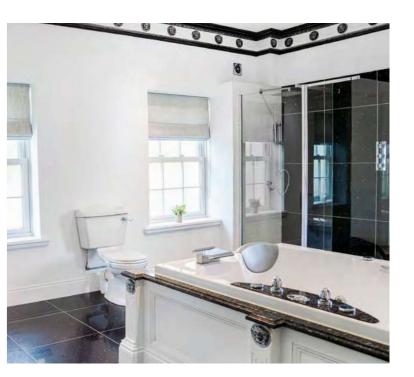

### A Five-Star

## Bathroom Oasis

Doors to either side of the bed lead through to the private bathroom, rivalling five-star boutique spa lavishness in its scale and sophistication. Soothe the aches in the double Jacuzzi bath or begin the day with a spritz beneath the double shower.

Twin wash basins with vanity unit storage, heated towel radiators and a WC also feature. Throughout Butterley Grange, the decorative palette of Versace-inspired monochrome with glitz and glamour is respected for comforting continuity.