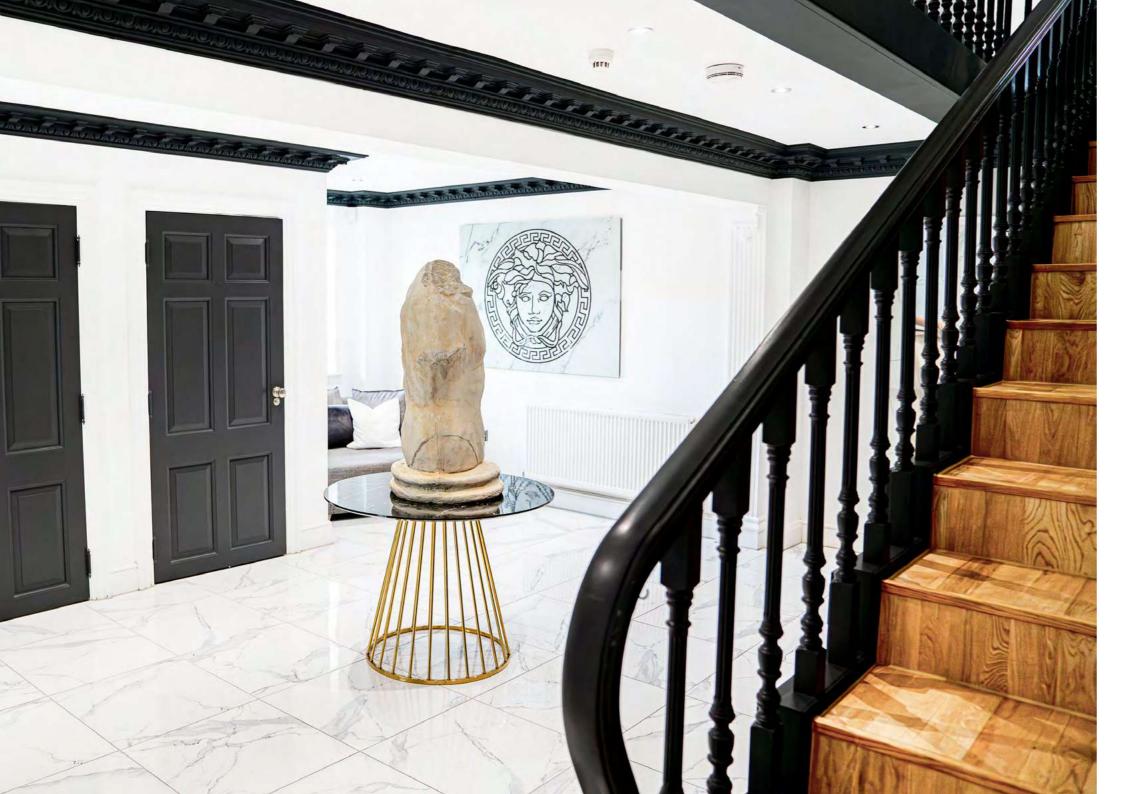

### A Stunning

## Wow Factor Entrance

Monochromatic majesty awaits, emerging onto the tiled marble floor of the entrance hall, the current owners have retained a decorative theme, extending subtly throughout the home. The meticulous attention to detail is evident in every corner, from the carefully chosen wall art to the bespoke furniture that adorns each room.