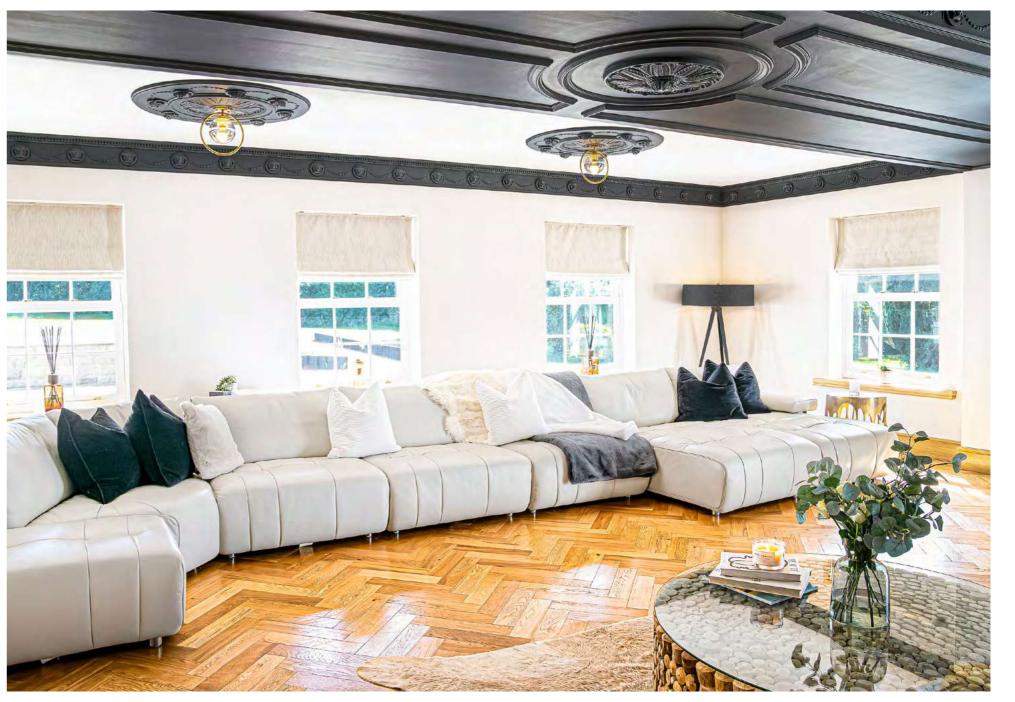

# & Modern Luxury

In wintertime, curl up with a glass of wine or a mug of cocoa and enjoy movie nights with the family, courtesy of the inset television in the multimedia wall with contemporary glass fronted fire also nestled within the wall below. Warm copper tones add a splash of warmth, with charcoal grey shades to the ornately detailed cornicing, which exudes the luxury that is ever present throughout Butterley Grange. Chic oak herringbone flooring extends underfoot for classic character.