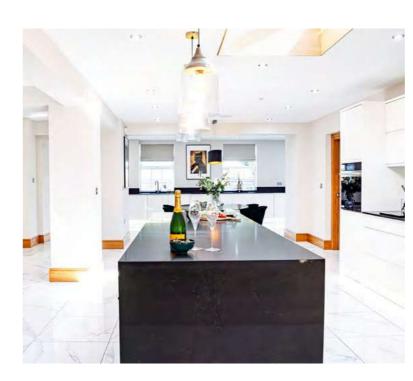

Glazed double doors open to the left of the entrance hall, leading through into the sumptuously sized kitchen-diner. Open-plan living, ideal for the modern era, provides the perfect entertaining space for friends and family to come together as one, whilst cleverly zoned, it retains pockets of peace and privacy.

Storage is abundant within the sleek high gloss cabinetry, with sliding doors revealing space for coats and shoes, whilst there is also a handy cloakroom with wash basin WC and heated towel radiator.

Furnished with every appliance imaginable to aide in your culinary preparation, a trio of tall wine fridges offers a glimpse at the lifestyle afforded at Butterley Grange. Ample preparation space is available on the black quartz worktops.