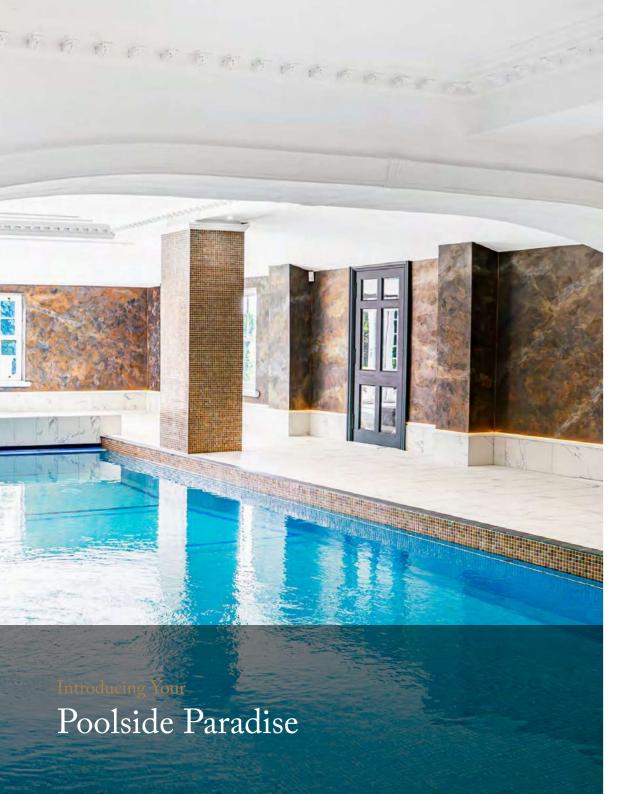

There are also accessible WCs located off this area. The ideal setup for anyone looking to run a business from home, there is also a stylish kitchenette with French doors out to the garden.

Make your way through the kitchen-diner to the glazed double doors that open through from the stunning entrance hall and into the pool room. The epitome of boutique spa hotel luxury, Venetian plaster ceilings with arched walkways and dentil cornicing adorn the pool room.

Low-level mood lighting captures the ambience of utter relaxation in this 1800 square foot space, where alongside the turquoise pool with its retractable cover, there is access to a wet room shower room, sauna with speaker system and changing room with shower, wash basin and WC. Enjoy a poolside drink at the elevated seating area to one corner or open the French doors and spill out onto the patio for alfresco dining and sunbathing.