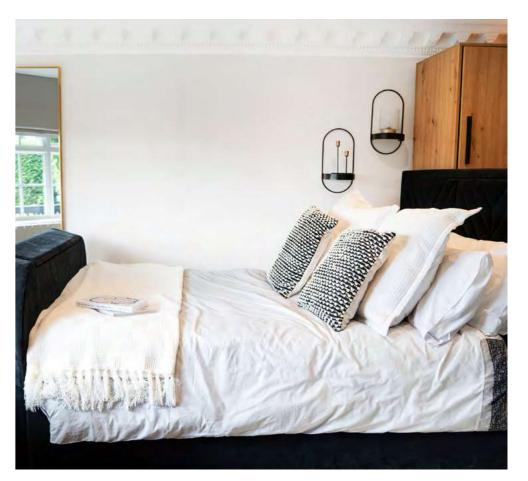

#### A first-Floor Haven of

# Comfort & Style

Turning right upon your entrance, you will discover the snug – a truly glorious first-floor living room complete with a traditional log-burning stove. During the winter months, you can snuggle up on the plush settee, enveloped in warmth, with uninterrupted, tranquil views out over the meticulously manicured garden.

The walls are adorned in sophisticated neutral tones, providing a canvas of elegance and serenity, whilst ornate cornicing encases the ceiling, adding a touch of historical charm and intricate detail to this luxurious space.