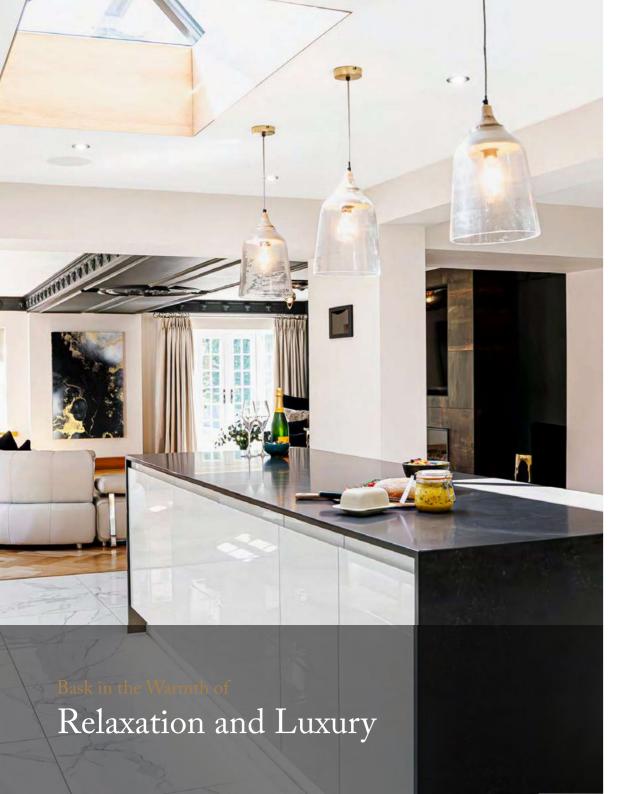

Glazed double doors open to the left of the entrance hall, leading through into the sumptuously sized kitchen-diner. Open-plan living, ideal for the modern era, provides the perfect entertaining space for friends and family to come together as one, whilst cleverly zoned, it retains pockets of peace and privacy.

Whether mingling in the state-of-the-art main kitchen, where culinary dreams come to life, or gathering around the central island, every moment is steeped in sophistication.