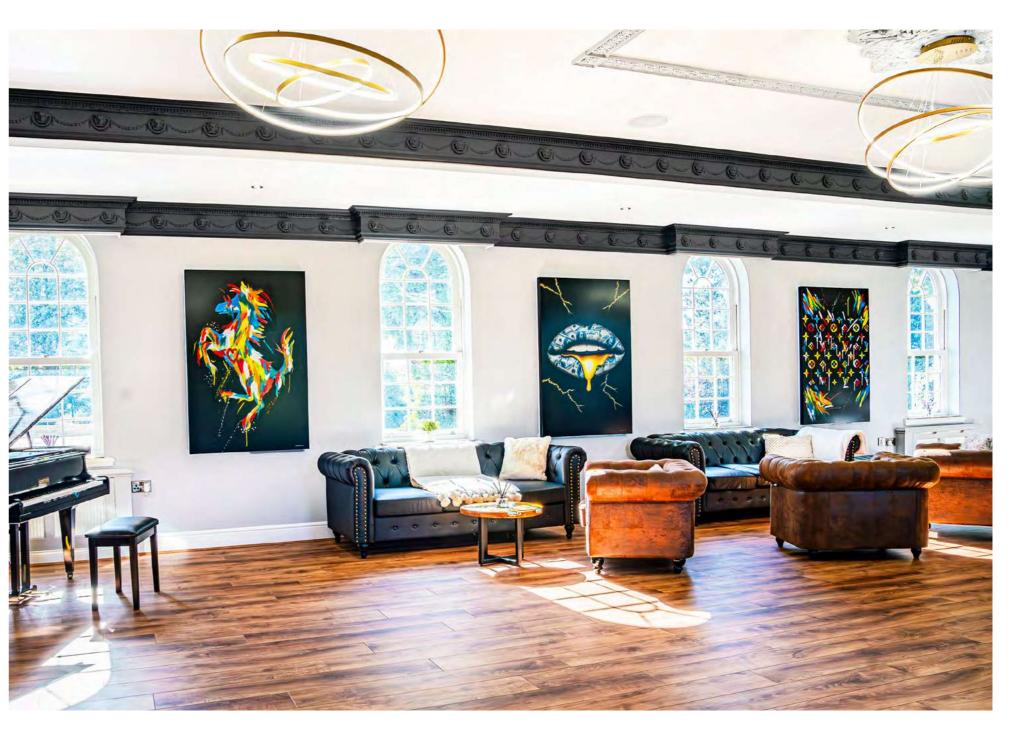

## The Games Room

Nestled gracefully to the right-hand side of the grand entrance hall, you are invited to make your way through to the exclusive games room. This opulent space, meticulously designed with the finest attention to detail, offers ample room to house a full-sized pool table for enthusiasts of the game.

The room is adorned with a state-of-the-art multimedia wall, providing an immersive experience that is simply unparalleled, making it an ideal setting for entertaining distinguished guests.

Indulge in the rhythm of the night within the opulent confines of No. 7, The Piano Lounge, a sanctuary of entertainment and elegance, seamlessly extending from the games room through sophisticated sliding glazed doors. This exclusive space is not just a lounge; it is your personal bar and dancefloor, where every beat resonates with luxury and every note tells a story of refinement.

Descend the graceful steps to reach the main seating area, a haven of comfort and style, where plush seating invites guests to relax and immerse themselves in the convivial atmosphere. Whether engaged in intimate conversation or simply soaking in the music, this area offers a harmonious blend of luxury and relaxation.