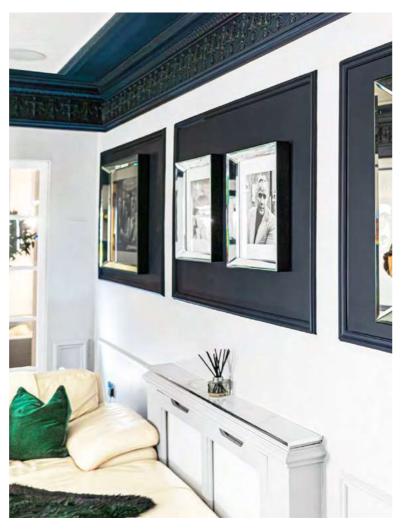

Continuing the suite of entertaining facilities, there is also a large cinema room, arrived at off the games room. Here, you can watch the latest blockbuster on the retractable projector screen, enjoy the ambience of the contemporary log-burning stove within its elegant surround, or admire the views over the glorious gardens through the wide windows.