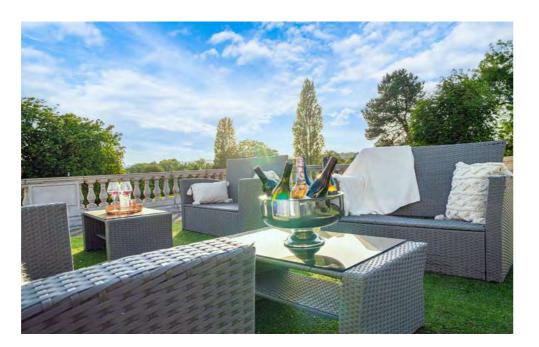

An oasis of calm, the 13.6 acres of gardens at Butterley Grange complement the comfort found within, wrapping around the home and offering space in which to roam, relax and revive. Largely lawned, with a vast patio and various seating areas, this is a garden designed to be an extension of the home, with easy access out from several of the downstairs rooms.

Stroll through the gardens, runway lights guiding you along the stone path after dark, and enjoy a moment of calm in the summerhouse, designed to be an exact replica of the bandstand at Belper. Now glazed, enclosed and air-conditioned with its own fridge, sit with a glass of wine and listen to music or leaf through a book, collect your thoughts and drink in the breathtaking views of both Butterley Grange and its grounds. Simply magical.