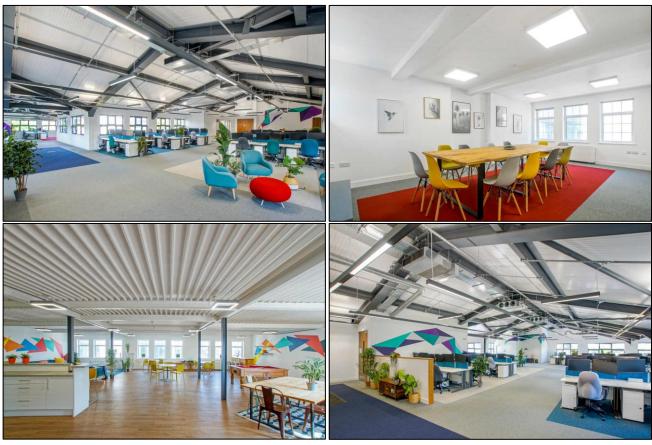

# **DESCRIPTION**

The accommodation is set in this former warehouse building, located on the northern side of Shoreditch Park. The office benefit from excellent natural light.

The office provides stylish plug and play accommodation for 88 desks fitted with 3 meeting rooms as well as a generous breakout area.

# **AMENITIES**

- Plug and play space 88 desks
- 3x meeting rooms in situ
- Ready for immediate occupation
- Comfort cooling
- · Perimeter trunking
- Power & data cabling
- LED lighting
- Fully fitted kitchenette
- Feature ceiling
- Demised WCs
- Shower facilities
- Intercom system