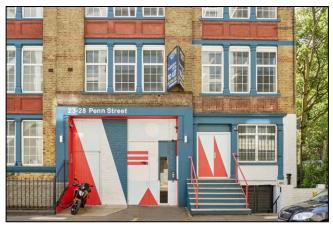

# 23-28 Penn Street, Hoxton, London, N1 5DL

# **LOCATION**

Penn Street is located north of Old Street Roundabout and is situated adjacent to Shoreditch Park and Hoxton Street. Benefitting from being in an excellent fringe location, the building also offers good access to both The City & West End.