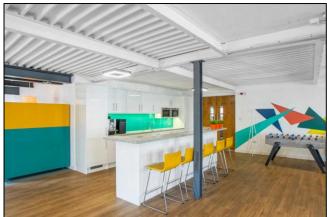

# **DESCRIPTION**

The accommodation is set in this former warehouse building, located on the northern side of Shoreditch Park. The office benefit from excellent natural light.

The office provides stylish plug and play accommodation for 88 desks fitted with 3 meeting rooms as well as a generous breakout area.

# **AMENITIES**

- Plug and play space 88 desks
- 3x meeting rooms in situ
- Ready for immediate occupation
- Comfort cooling
- · Perimeter trunking
- Power & data cabling
- LED lighting
- Fully fitted kitchenette
- Feature ceiling
- Demised WCs
- Shower facilities
- Intercom system