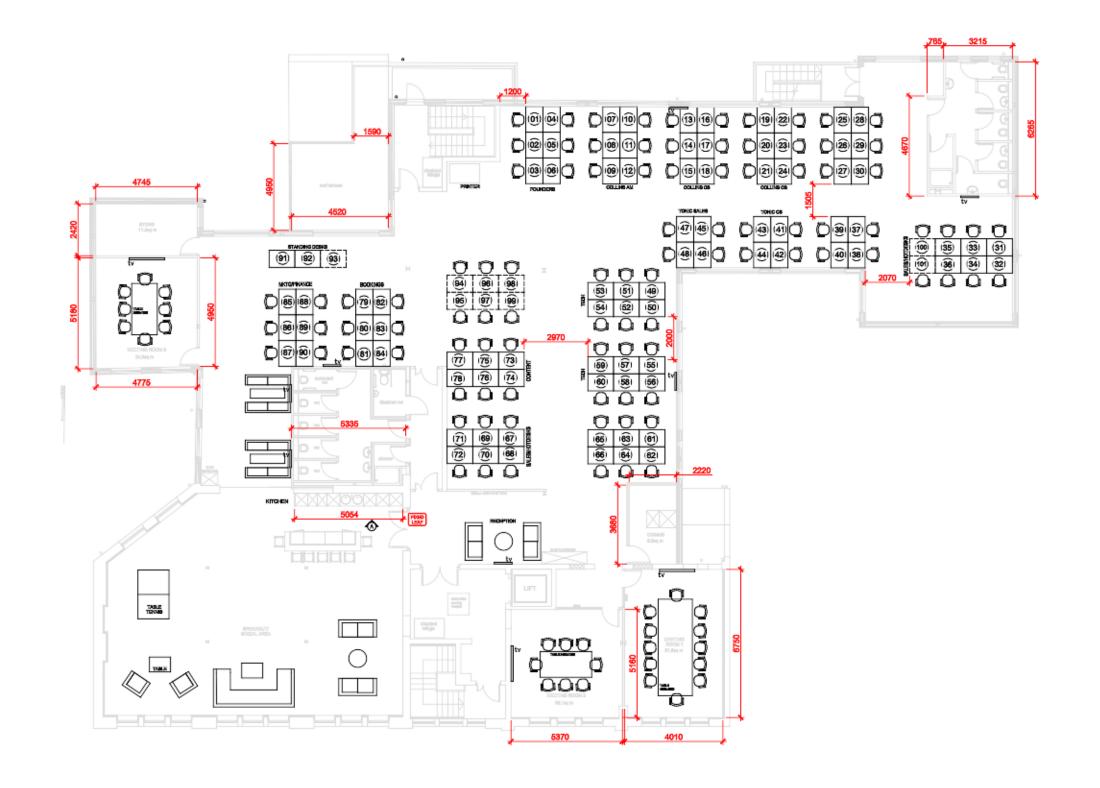

# **DESCRIPTION**

The accommodation is set in this former warehouse building, located on the northern side of Shoreditch Park. The office benefit from excellent natural light.

The office provides stylish plug and play accommodation for 88 desks fitted with 3 meeting rooms as well as a generous breakout area.

# **AMENITIES**

- Plug and play space 88 desks
- 3x meeting rooms in situ
- Ready for immediate occupation
- Comfort cooling
- · Perimeter trunking
- Power & data cabling
- LED lighting
- Fully fitted kitchenette
- Feature ceiling
- Demised WCs
- Shower facilities
- Intercom system

# **APPROXIMATE FLOOR AREAS**

| Floor | Sq. Ft. | Sq. M. |
|-------|---------|--------|
| Third | 7,438   | 691.01 |