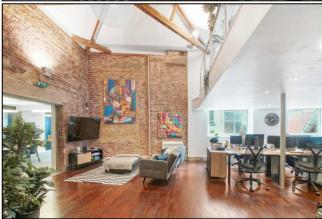

The office is located on the upper ground floor and benefits from an open plan layout with double height space and a mezzanine. The space also benefits from a large meeting room as well as a kitchenette and breakout space.

#### **AMENITIES**

- Double height space in part
- Original warehouse features
- Exposed wooden beams
- Exposed steel columns
- Mezzanine
- Air conditioning & heating
- Perimeter trunking
- Data cabling in situ
- Wooden flooring
- Large meeting room / boardroom
- Entryphone system