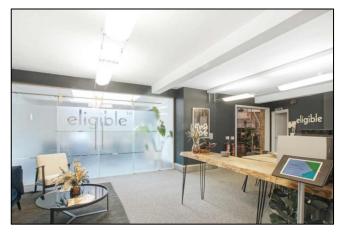

The office is located on the upper ground floor and benefits from an open plan layout with double height space and a mezzanine. The space also benefits from a large meeting room as well as a kitchenette and breakout space.

#### **AMENITIES**

- Double height space in part
- Original warehouse features
- Exposed wooden beams
- Exposed steel columns
- Mezzanine
- Air conditioning & heating
- Perimeter trunking
- Data cabling in situ
- Wooden flooring
- Large meeting room / boardroom
- Entryphone system