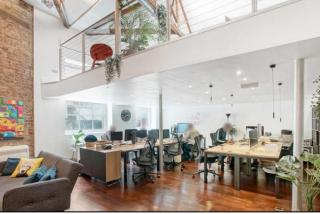

The office is located on the upper ground floor and benefits from an open plan layout with double height space and a mezzanine. The space also benefits from a large meeting room as well as a kitchenette and breakout space.

#### **AMENITIES**

- Double height space in part
- Original warehouse features
- Exposed wooden beams
- Exposed steel columns
- Mezzanine
- Air conditioning & heating
- Perimeter trunking
- Data cabling in situ
- Wooden flooring
- Large meeting room / boardroom
- Entryphone system