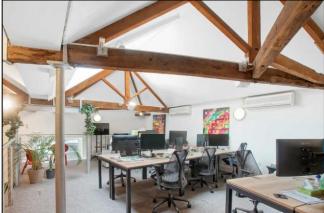

#### **DESCRIPTION**

Constructed in 1865, the building was originally known as The Ray Street Type Foundry. It is now a Grade II listed building and home to a variety of office users who all own part of this historic building.

The office is located on the upper ground floor and benefits from an open plan layout with double height space and a mezzanine. The space also benefits from a large meeting room as well as a kitchenette and breakout space.

#### **AMENITIES**

- Double height space in part
- Original warehouse features
- Exposed wooden beams
- Exposed steel columns
- Mezzanine
- Air conditioning & heating
- Perimeter trunking
- Data cabling in situ
- Wooden flooring
- Large meeting room / boardroom
- Entryphone system