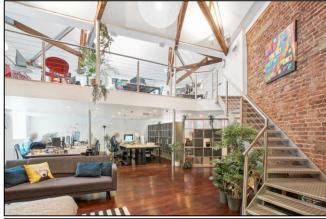

The office is located on the upper ground floor and benefits from an open plan layout with double height space and a mezzanine. The space also benefits from a large meeting room as well as a kitchenette and breakout space.

#### **AMENITIES**

- Double height space in part
- Original warehouse features
- Exposed wooden beams
- Exposed steel columns
- Mezzanine
- Air conditioning & heating
- Perimeter trunking
- Data cabling in situ
- Wooden flooring
- Large meeting room / boardroom
- Entryphone system