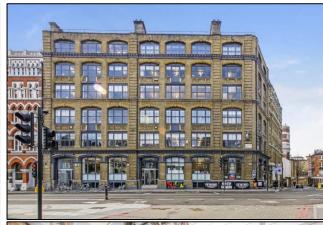

# The Piano Works, 113-117 Farringdon Road, London EC1R 3BX

### **LOCATION**

Situated on the corner of Farringdon Road and Ray Street, the building is in the heart of Farringdon and Clerkenwell's lively social scene. There is a diverse mix of restaurants, bars, hotels, gyms and cultural amenities.

#### **DESCRIPTION**

Constructed in 1865, the building was originally known as The Ray Street Type Foundry. It is now a Grade II listed building and home to a variety of office users who all own part of this historic building.