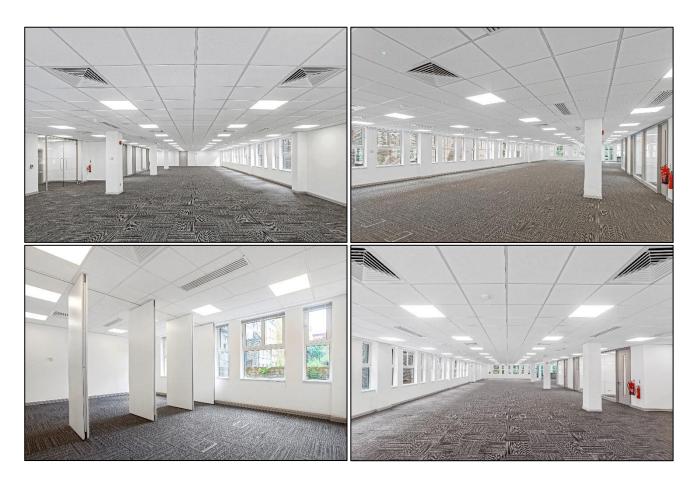

#### **DESCRIPTION**

This open plan office suite provides newly refurbished, fully fitted space with 3 private offices / meeting rooms. The space also benefits from 2 brand-new kitchens and is to be furnished to accommodate 40 desks.

The suite benefits from good natural daylight, as well as LED lighting, air conditioning and power and data cabling under a fully accessible raised floor.

#### **AMENITIES**

- Reception with commissionaire
- Newly refurbished
- Open plan office space
- Power and data cabling
- Meeting rooms / private offices
- Air conditioning
- WCs
- Bike racks
- 2 x fitted kitchens
- Fibre connectivity