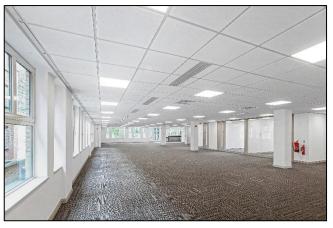

#### **DESCRIPTION**

This open plan office suite provides newly refurbished, fully fitted space with 3 private offices / meeting rooms. The space also benefits from 2 brand-new kitchens and is to be furnished to accommodate 40 desks.

The suite benefits from good natural daylight, as well as LED lighting, air conditioning and power and data cabling under a fully accessible raised floor.