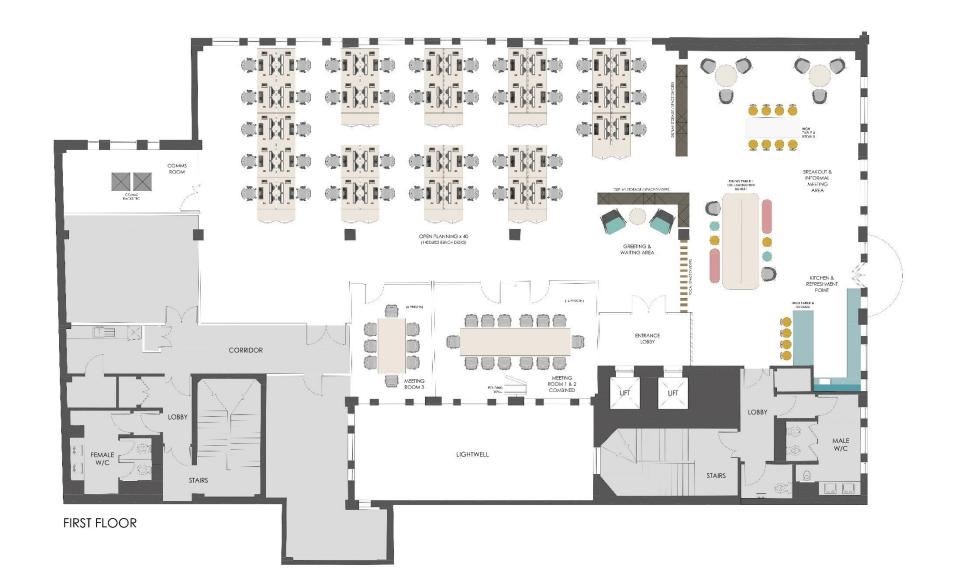

#### **DESCRIPTION**

This open plan office suite provides newly refurbished, fully fitted space with 3 private offices / meeting rooms. The space also benefits from 2 brand-new kitchens and is to be furnished to accommodate 40 desks.

#### **APPROXIMATE FLOOR AREAS**

| Floor | Sq. Ft. | Sq. M. |
|-------|---------|--------|
| First | 4,568   | 424    |