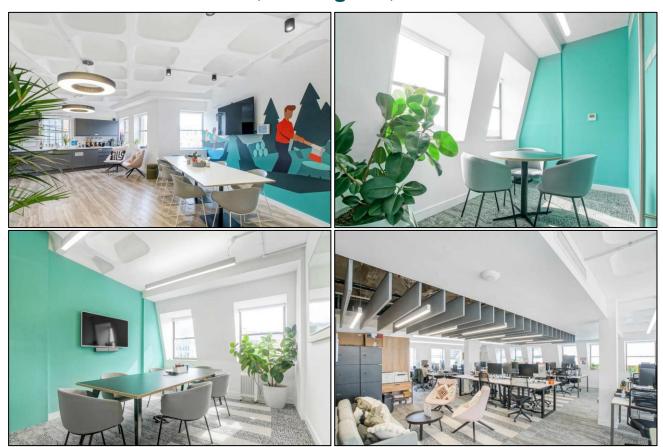

#### **DESCRIPTION**

The fourth floor offers panoramic views over Smithfield Market and towards The City.

The space benefits from excellent natural daylight, fibre internet, meeting rooms and a newly installed kitchenette.

#### **AMENITIES**

- Moments from Farringdon Station
- 30+ workstations
- Air conditioning
- Power & data cabling
- Open plan floor
- 4 x meeting rooms
- Kitchenette
- Commissionaire

| Floor  | Size    | No. Of<br>Desks | Total Managed Cost (includes rent, service charge, business rates & cleaning) |           |                    |
|--------|---------|-----------------|-------------------------------------------------------------------------------|-----------|--------------------|
|        | Sq. Ft. |                 | Per Sq. Ft.                                                                   | Per Annum | Per Calendar Month |
| Fourth | 2,771   | 30+             | £103.93                                                                       | £288,000  | £24,000            |