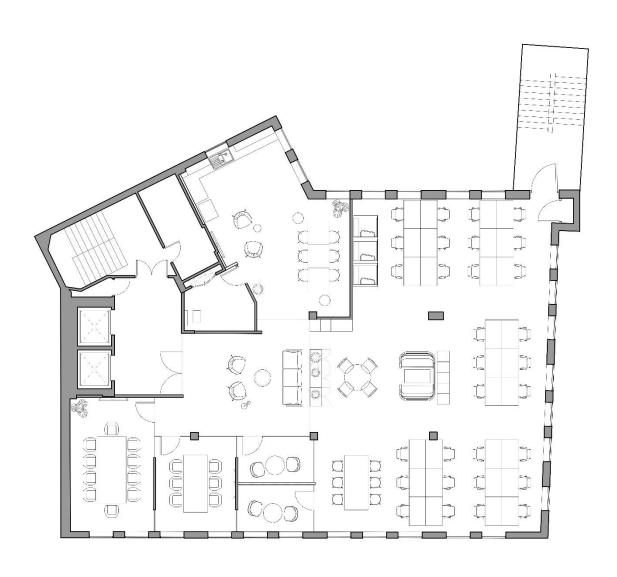

#### **AMENITIES**

- Moments from Farringdon Station
- 30+ workstations
- Air conditioning
- Power & data cabling
- Open plan floor
- 4 x meeting rooms
- Kitchenette
- Commissionaire

| Floor  | Size    | No. Of<br>Desks | Total Managed Cost (includes rent, service charge, business rates & cleaning) |           |                    |
|--------|---------|-----------------|-------------------------------------------------------------------------------|-----------|--------------------|
|        | Sq. Ft. |                 | Per Sq. Ft.                                                                   | Per Annum | Per Calendar Month |
| Fourth | 2,771   | 30+             | £103.93                                                                       | £288,000  | £24,000            |