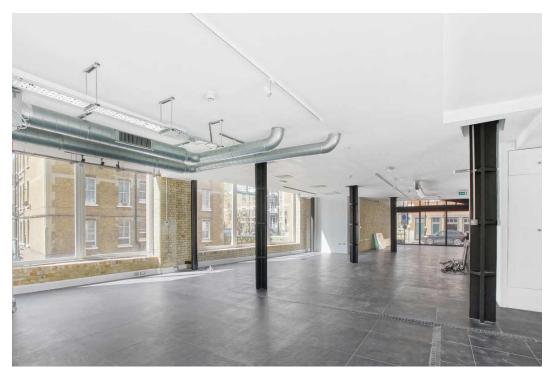

#### **DESCRIPTION**

This unique showroom / HQ opportunity is split over three levels to provide a variety of open plan space as well as fitted meeting room.

There is an opportunity to split the spaces to provide a self-contained ground floor space on Rosebery Avenue and a separate self-contained ground and first floor unit fronting onto Bath Court, adjacent to Warner Street.

#### **AMENITIES**

- Self-contained showroom / HQ opportunity
- Impressive, glazed frontage
- Excellent natural daylight
- Air conditioning
- 2x demised kitchenettes
- Demised meeting rooms
- Demised WCs