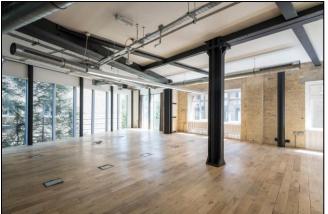

#### **DESCRIPTION**

This unique showroom / HQ opportunity is split over three levels to provide a variety of open plan space as well as fitted meeting room.

There is an opportunity to split the spaces to provide a self-contained ground floor space on Rosebery Avenue and a separate self-contained ground and first floor unit fronting onto Bath Court, adjacent to Warner Street.

#### **AMENITIES**

- Self-contained showroom / HQ opportunity
- Impressive, glazed frontage
- Excellent natural daylight
- Air conditioning
- 2x demised kitchenettes
- Demised meeting rooms
- Demised WCs