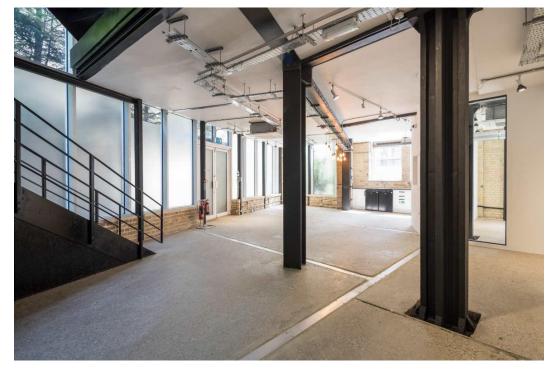

#### **DESCRIPTION**

This unique showroom / HQ opportunity is split over three levels to provide a variety of open plan space as well as fitted meeting room.

There is an opportunity to split the spaces to provide a self-contained ground floor space on Rosebery Avenue and a separate self-contained ground and first floor unit fronting onto Bath Court, adjacent to Warner Street.

#### **AMENITIES**

- Self-contained showroom / HQ opportunity
- Impressive, glazed frontage
- Excellent natural daylight
- Air conditioning
- 2x demised kitchenettes
- Demised meeting rooms
- Demised WCs