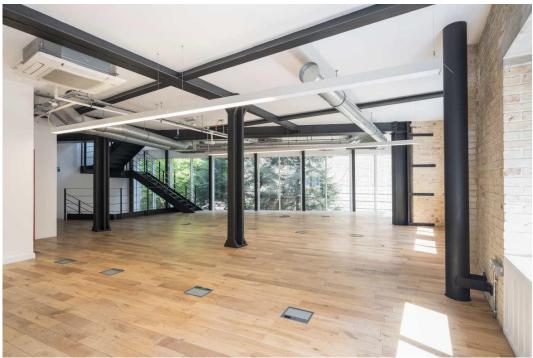

#### **DESCRIPTION**

This unique showroom / HQ opportunity is split over three levels to provide a variety of open plan space as well as fitted meeting room.

There is an opportunity to split the spaces to provide a self-contained ground floor space on Rosebery Avenue and a separate self-contained ground and first floor unit fronting onto Bath Court, adjacent to Warner Street.

#### **AMENITIES**

- Self-contained showroom / HQ opportunity
- Impressive, glazed frontage
- Excellent natural daylight
- Air conditioning
- 2x demised kitchenettes
- Demised meeting rooms
- Demised WCs