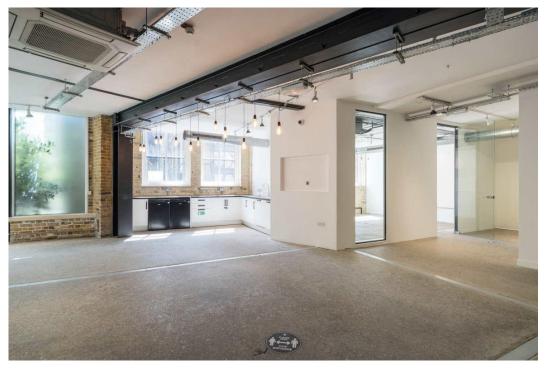

#### **DESCRIPTION**

This unique showroom / HQ opportunity is split over three levels to provide a variety of open plan space as well as fitted meeting room.

There is an opportunity to split the spaces to provide a self-contained ground floor space on Rosebery Avenue and a separate self-contained ground and first floor unit fronting onto Bath Court, adjacent to Warner Street.

#### **AMENITIES**

- Self-contained showroom / HQ opportunity
- Impressive, glazed frontage
- Excellent natural daylight
- Air conditioning
- 2x demised kitchenettes
- Demised meeting rooms
- Demised WCs