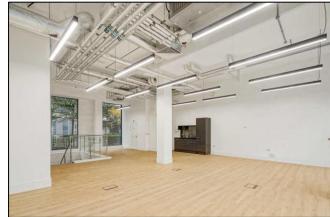

#### **DESCRIPTION**

4,550 sq. ft. self-contained showroom / office arranged over ground and lower ground floors with a substantial glazed frontage, allowing a valuable branding opportunity to the occupier.

The immediate area is popular with furniture and design showrooms and would suit a similar user, alternatively it could work well for office and distribution businesses as the space benefits from loading and a parking space.

#### **AMENITIES**

- Floor to ceiling glazed frontage
- Fresh air ventilation
- Ceiling height of 4.2m on ground floor
- Ceiling height on 3.1m on lower ground floor
- Raised access floor system.
- 1 parking space
- Loading facilities
- Open plan
- Exposed services