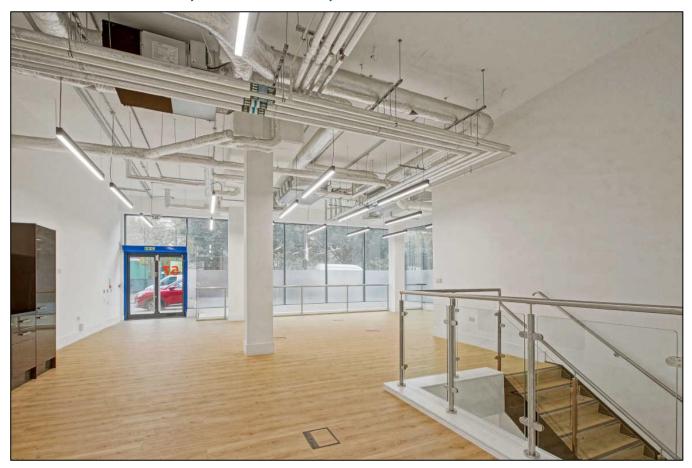

#### **DESCRIPTION**

4,550 sq. ft. self-contained showroom / office arranged over ground and lower ground floors with a substantial glazed frontage, allowing a valuable branding opportunity to the occupier.

The immediate area is popular with furniture and design showrooms and would suit a similar user, alternatively it could work well for office and distribution businesses as the space benefits from loading and a parking space.

#### **AMENITIES**

- Floor to ceiling glazed frontage
- Fresh air ventilation
- Ceiling height of 4.2m on ground floor
- Ceiling height on 3.1m on lower ground floor
- Raised access floor system.
- 1 parking space
- Loading facilities
- Open plan
- Exposed services