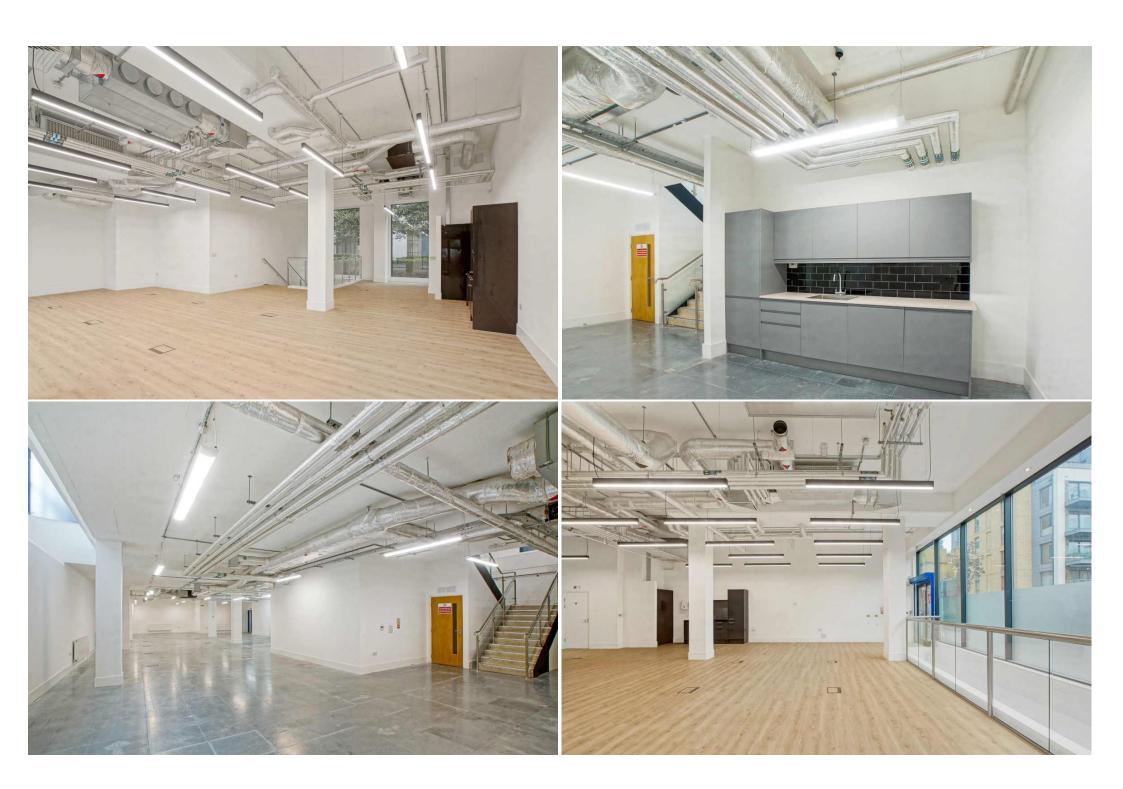

#### **DESCRIPTION**

4,550 sq. ft. self-contained showroom / office arranged over ground and lower ground floors with a substantial glazed frontage, allowing a valuable branding opportunity to the occupier.

The immediate area is popular with furniture and design showrooms and would suit a similar user, alternatively it could work well for office and distribution businesses as the space benefits from loading and a parking space.

#### **AMENITIES**

- Floor to ceiling glazed frontage
- Fresh air ventilation
- Ceiling height of 4.2m on ground floor
- Ceiling height on 3.1m on lower ground floor
- Raised access floor system.
- 1 parking space
- Loading facilities
- Open plan
- Exposed services