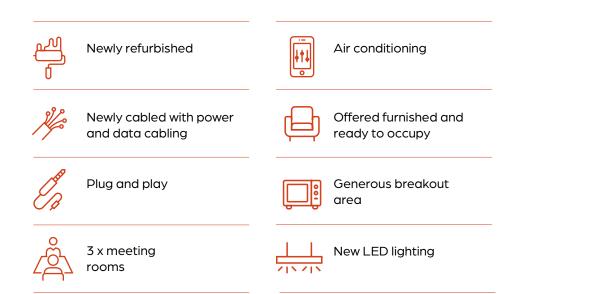

## COMPREHENSIVELY REFURBISHED AND THOUGHTFULLY DESIGNED

The seventh floor is fully fitted and furnished, providing the ideal space for those wanting to get to work straight away. The floor has the following amenities:

## SUITABLE FOR A VARIETY OF OCCUPIERS

The eighth floor is fully fitted and furnished, providing the ideal space for those wanting to get to work straight away. The floor has the following amenities:

| Floor        | sq. ft. | sq. m. |  |
|--------------|---------|--------|--|
| Eighth floor | 2,790   | 259    |  |