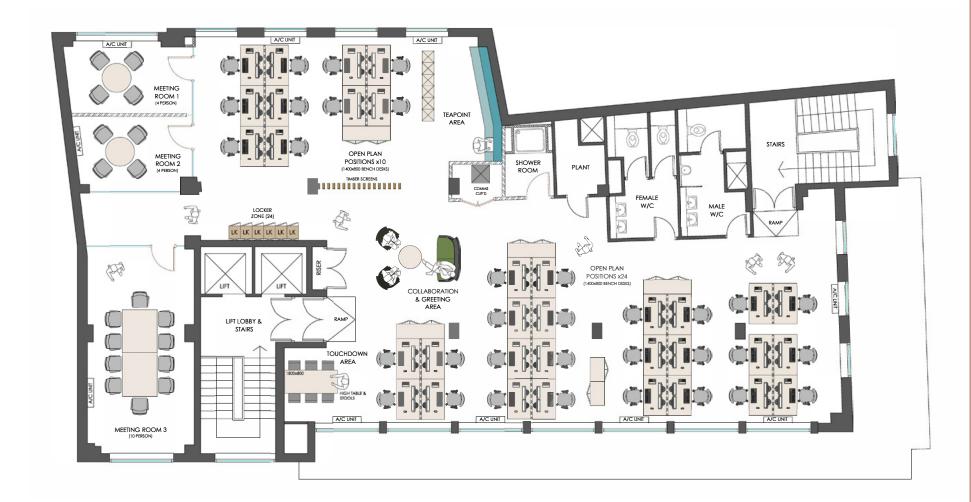

## SEVENTH FLOOR

2,725 sq. ft. (253 sq. m.)

#### Breakdown of facilities

24 x open plan positions (1400x800 bench)
1 x meeting room (10 persons)
2 x meeting room (4 persons)
1 x collaboration & greeting area
1 x touchdown area
1 x shower room
1 x teapoint & breakout area
1 x locker zone

1 x comms cupboard

Total headcount -

24 work positions (main layout)