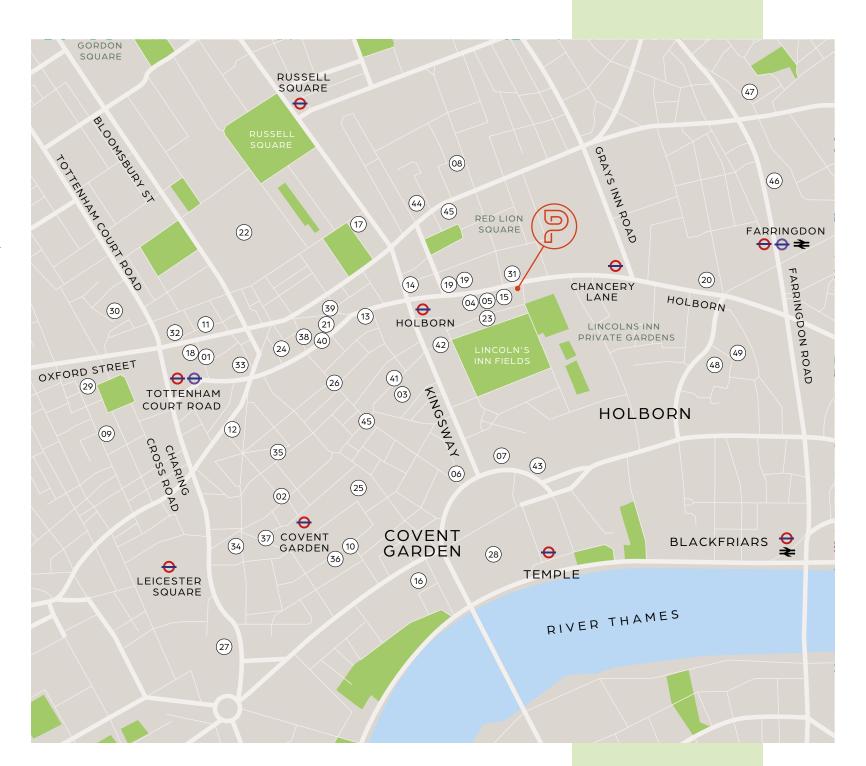

#### Occupiers

37 Lululemon

39 Criteo

40 Twitch

38 McKinsey & Co

41 Fladgate LLP

45 Warner Bros

46 Karmarama

48 Deloitte

47 Lastminute.com

49 Goldman Sachs

42 Mischon de Reya LLP

44 EssenceMediacom

43 Wasserman Media Group

#### **Travel times**

01 Dalloway Terrace 02 Hawksmoor Seven Dials 03 Shoryu Ramen 04 Mirror Room 05 Holborn Dining Room 06 The Delaunav 07 Roka 08 Noble Rot 09 Barrafina 10 Flat Iron 11 The Bloomsbury Hotel 12 Covent Garden Hotel 13 The Hoxton 14 L'oscar London 15 Rosewood London 16 The Savoy

#### Leisure and culture

- 17 All Star Lanes
- 18 Flight Club
- 19 Gymbox
- 20 Bounce
- 21 1Rebel
- 22 The British Museum
- 23 Sir John Soane's Museum
- 24 Shaftesbury Theatre
- 25 Royal Opera House
- 26 Top Secret Comedy Club
- 27 National Gallery
- 28 Somerset House

Walking 29 MoneySupermarket 30 Odeon Cinemas Chancery Lane - 3 mins 31 Yahoo Holborn - 4 mins 32 WME Entertainment Farringdon – 10 mins 33 NBC Universal 34 Marathon Asset Tube: Kings Cross – 3 mins Management Blackfriars - 5 mins 35 Red Bull 36 Apple Liverpool Street - 6 mins

#### Elizabeth line:

Tottenham Ct Rd – 2 mins Paddington – 8 mins Canary Wharf – 9 mins Heathrow – 40 mins

London Bridge – 10 mins

Travel times estimated with Google Maps.Tube and train times based on a starting point of Holborn, Chancery Lane or Farringdon Station.