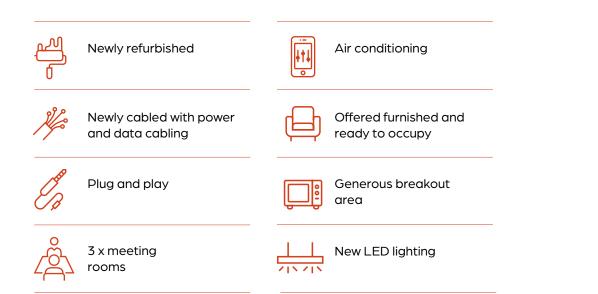

## COMPREHENSIVELY REFURBISHED AND THOUGHTFULLY DESIGNED

The seventh floor is fully fitted and furnished, providing the ideal space for those wanting to get to work straight away. The floor has the following amenities:

## SUITABLE FOR A VARIETY OF OCCUPIERS

The eighth floor is fully fitted and furnished, providing the ideal space for those wanting to get to work straight away. The floor has the following amenities:

| Floor        | sq. ft. | sq. m. |  |
|--------------|---------|--------|--|
| Eighth floor | 2,790   | 259    |  |