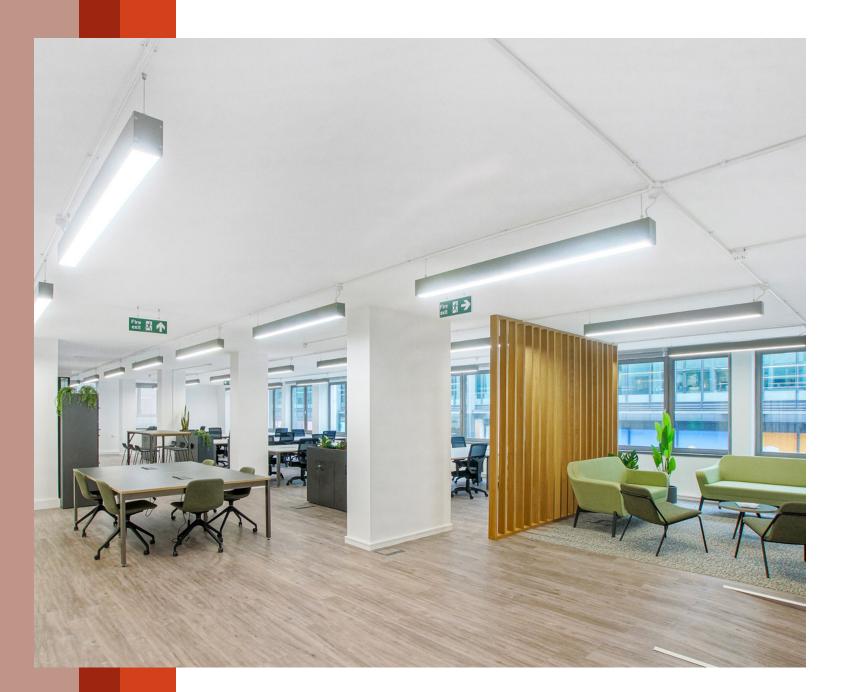

## A BUILDING WITH FLEXIBILITY AT ITS CORE

## COMPREHENSIVELY REFURBISHED AND THOUGHTFULLY DESIGNED

The seventh floor is fully fitted and furnished, providing the ideal space for those wanting to get to work straight away. The floor has the following amenities:

## SUITABLE FOR A VARIETY OF OCCUPIERS

The eighth floor is fully fitted and furnished, providing the ideal space for those wanting to get to work straight away. The floor has the following amenities:

| Floor        | sq. ft. | sq. m. |  |
|--------------|---------|--------|--|
| Eighth floor | 2,790   | 259    |  |