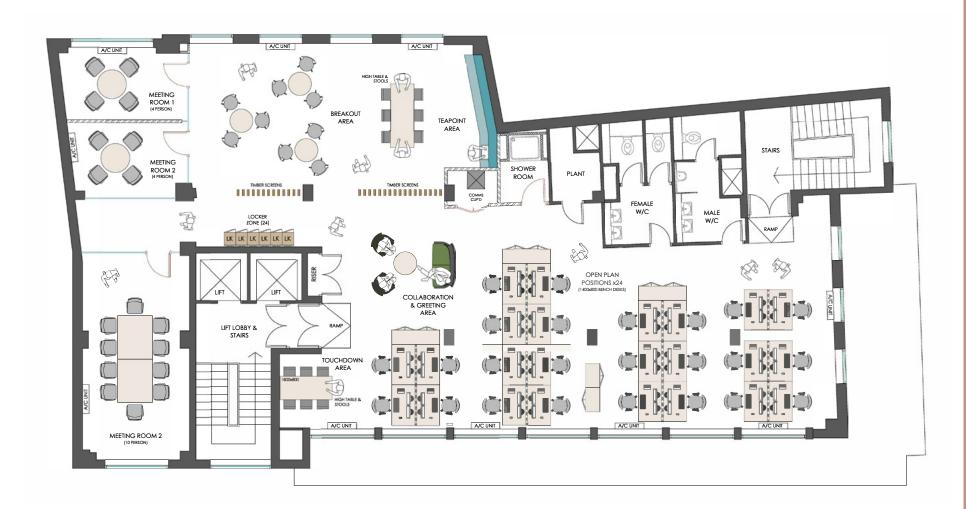

## SEVENTH FLOOR

2,725 sq. ft. (253 sq. m.)

#### Breakdown of facilities

24 x open plan positions (1400x800 bench)
1 x meeting room (10 persons)
2 x meeting room (4 persons)
1 x collaboration & greeting area
1 x touchdown area
1 x shower room
1 x teapoint & breakout area
1 x locker zone

1 x comms cupboard

Total headcount -

24 work positions (main layout)