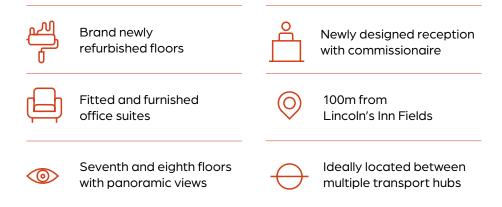

# NEW PENDEREL HIGH HOLBORN WC1

2,725 - 5,515 sq. ft.

Fully fitted and furnished accommodation

## COMPREHENSIVELY REFURBISHED AND THOUGHTFULLY DESIGNED

The seventh floor is fully fitted and furnished, providing the ideal space for those wanting to get to work straight away. The floor has the following amenities:

## SUITABLE FOR A VARIETY OF OCCUPIERS

The eighth floor is fully fitted and furnished, providing the ideal space for those wanting to get to work straight away. The floor has the following amenities:

| Floor        | sq. ft. | sq. m. |  |
|--------------|---------|--------|--|
| Eighth floor | 2,790   | 259    |  |