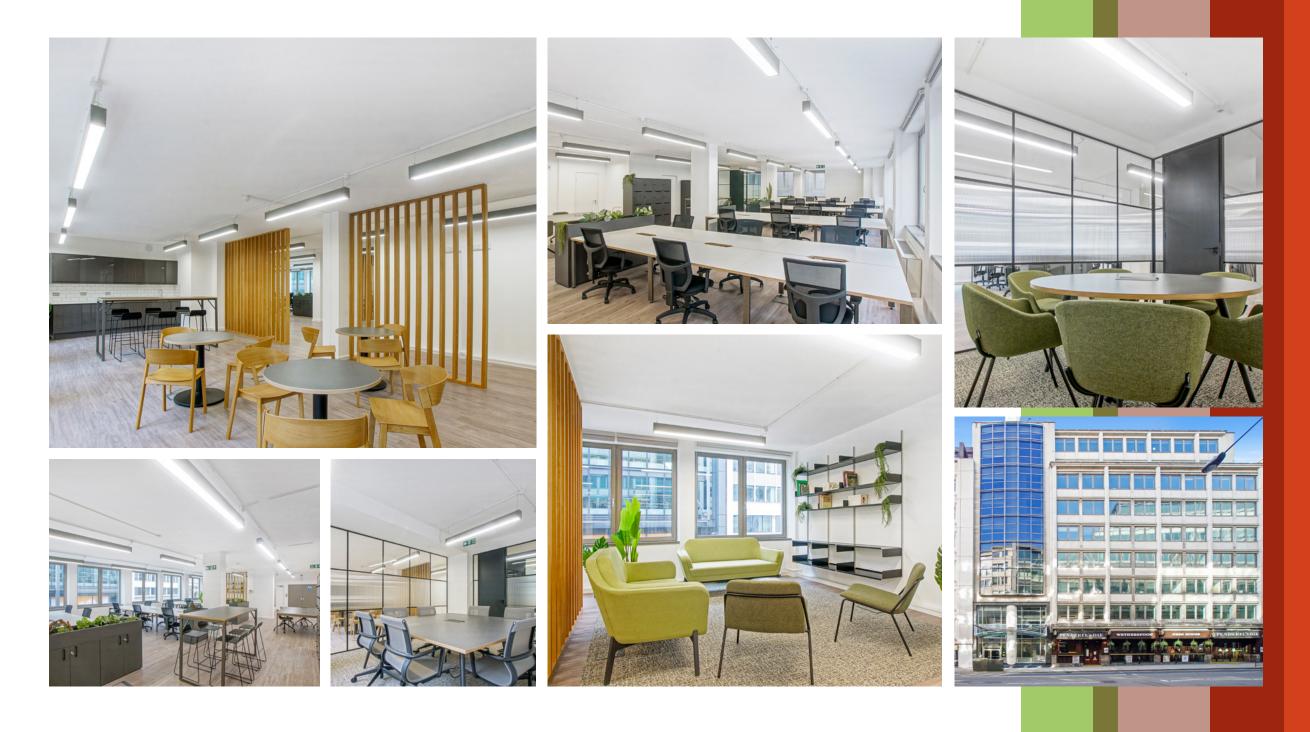

## COMPREHENSIVELY REFURBISHED AND THOUGHTFULLY DESIGNED

The seventh floor is fully fitted and furnished, providing the ideal space for those wanting to get to work straight away. The floor has the following amenities:

#### Breakdown of facilities

24 x open plan positions (1400x800 bench)
1 x meeting room (10 persons)
2 x meeting room (4 persons)
1 x collaboration & greeting area
1 x touchdown area
1 x shower room
1 x teapoint & breakout area
1 x locker zone

## SUITABLE FOR A VARIETY OF OCCUPIERS

The eighth floor is fully fitted and furnished, providing the ideal space for those wanting to get to work straight away. The floor has the following amenities:

| Floor        | sq. ft. | sq. m. |  |
|--------------|---------|--------|--|
| Eighth floor | 2,790   | 259    |  |

#### **Breakdown of facilities**

34 x open plan positions (1400x800 bench)
1 x meeting room (10 persons)
2 x meeting room (4 persons)
1 x collaboration & greeting area

1 x touchdown area

1 x shower room

1 x teapoint area