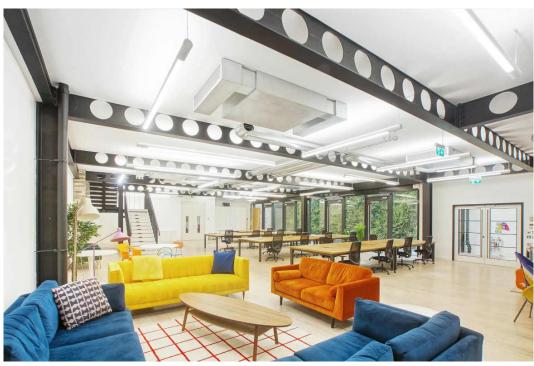

#### **DESCRIPTION**

Formerly home to the Margolin gramophone factory, Stylus was rebuilt in 2017, whilst retaining the charming original frontage

The building offers flexible design lead office accommodation, with exposed services, high ceilings and column free floorplates, allowing natural light to fill the space.

#### **HIGHLIGHTS**

- Generous lounge area & break out space
- Multiple meeting rooms / private offices
- Good floor to ceiling height
- Feature staircase
- Colum-free floor plates
- Raised access floors
- Low energy LED light fittings
- Two 9-person lifts serving all floors
- Renewable energy generation
- Showers and WCs
- Cycle storage for 44 Bikes
- Drying Room
- 81 Lockers
- Rear windows facing private courtyard