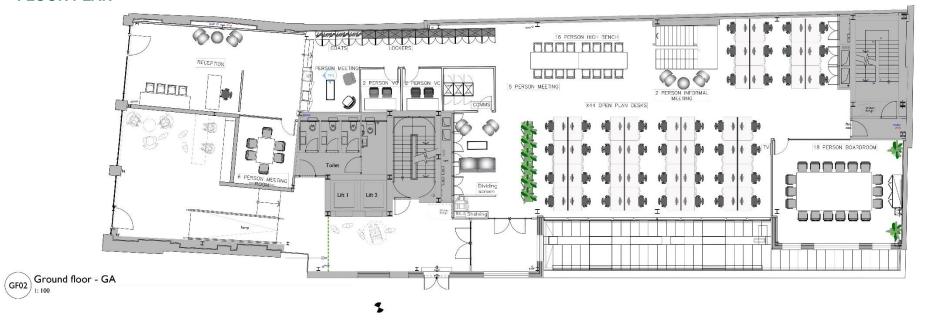

| Per Sq. Ft.                                                                                        | РСМ        | Per Annum |
| Ground    | 4,478   |              |                                                                                                    |            |           |
| L. Ground | 3,576   | 88-100       | £100                                                                                               | £67,116.66 | £805,400  |
| Total     | 8,054   |              |                                                                                                    |            |           |

#### PLEASE CONTACT

ANTON PAGE 020 7336 1313

Harrison Turner 07760 994 988 hturner@antonpage.com Stephen Page 07789 888 973 spage@antonpage.com

#### **FLOOR PLAN**





Lower Ground floor - GA

-G02 | I: I