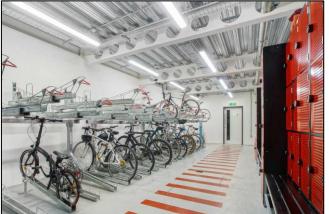

#### **HIGHLIGHTS**

- Generous lounge area & break out space
- Multiple meeting rooms / private offices
- Good floor to ceiling height
- Feature staircase
- Colum-free floor plates
- Raised access floors
- Low energy LED light fittings
- Two 9-person lifts serving all floors
- Renewable energy generation
- Showers and WCs
- Cycle storage for 44 Bikes
- Drying Room
- 81 Lockers
- Rear windows facing private courtyard