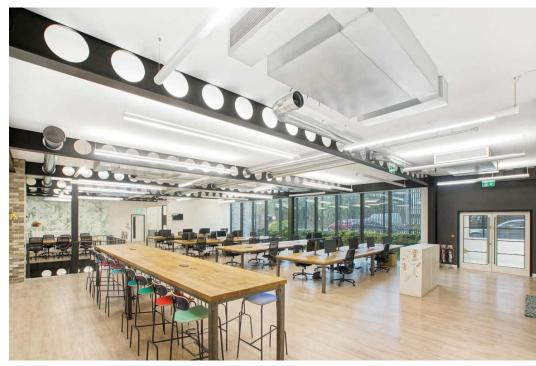

#### **DESCRIPTION**

Formerly home to the Margolin gramophone factory, Stylus was rebuilt in 2017, whilst retaining the charming original frontage

The building offers flexible design lead office accommodation, with exposed services, high ceilings and column free floorplates, allowing natural light to fill the space.

#### **HIGHLIGHTS**

- Generous lounge area & break out space
- Multiple meeting rooms / private offices
- Good floor to ceiling height
- Feature staircase
- Colum-free floor plates
- Raised access floors
- Low energy LED light fittings
- Two 9-person lifts serving all floors
- Renewable energy generation
- Showers and WCs
- Cycle storage for 44 Bikes
- Drying Room
- 81 Lockers
- Rear windows facing private courtyard