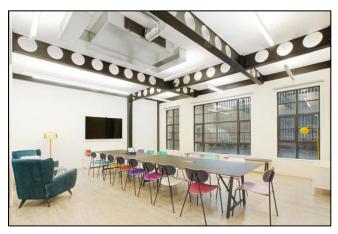

#### **HIGHLIGHTS**

- Generous lounge area & break out space
- Multiple meeting rooms / private offices
- Good floor to ceiling height
- Feature staircase
- Colum-free floor plates
- Raised access floors
- Low energy LED light fittings
- Two 9-person lifts serving all floors
- Renewable energy generation
- Showers and WCs
- Cycle storage for 44 Bikes
- Drying Room
- 81 Lockers
- Rear windows facing private courtyard