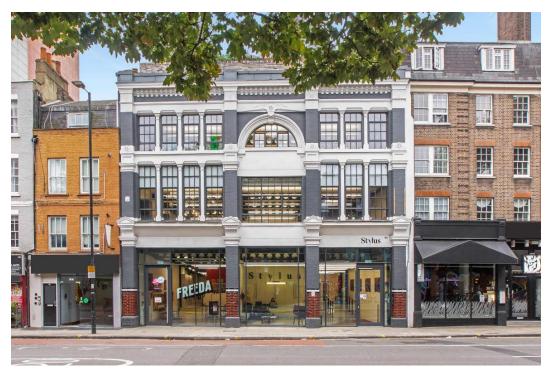

## Stylus, 116 Old Street, London EC1V 9BG

#### **LOCATION**

The building is located on the south of Old Street, surrounded by an array of local restaurants, bars and shops. With Shoreditch to the East and Farringdon and Clerkenwell to the West, the building is perfectly located to make the most of both areas.

#### **DESCRIPTION**

Formerly home to the Margolin gramophone factory, Stylus was rebuilt in 2017, whilst retaining the charming original frontage

The building offers flexible design lead office accommodation, with exposed services, high ceilings and column free floorplates, allowing natural light to fill the space.