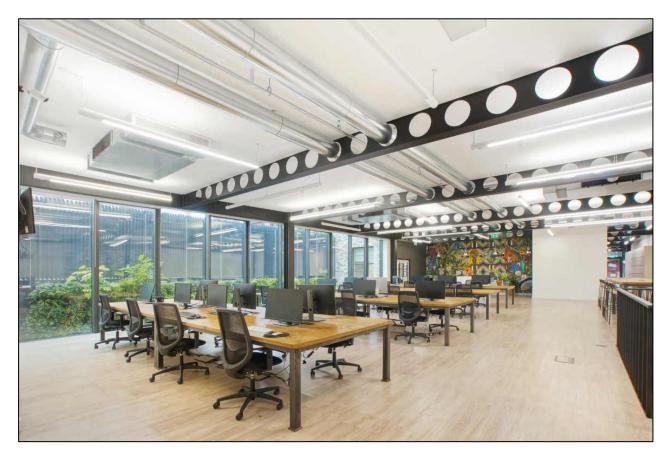

#### **DESCRIPTION**

Formerly home to the Margolin gramophone factory, Stylus was rebuilt in 2017, whilst retaining the charming original frontage

The building offers flexible design lead office accommodation, with exposed services, high ceilings and column free floorplates, allowing natural light to fill the space.

#### **HIGHLIGHTS**

- Generous lounge area & break out space
- Multiple meeting rooms / private offices
- Good floor to ceiling height
- Feature staircase
- Colum-free floor plates
- Raised access floors
- Low energy LED light fittings
- Two 9-person lifts serving all floors
- Renewable energy generation
- Showers and WCs
- Cycle storage for 44 Bikes
- Drying Room
- 81 Lockers
- Rear windows facing private courtyard

| Floor     | Size    | No. Of Desks | Total Managed Cost + VAT (includes rent, service charge, business rates, IT, utilities & cleaning) |            |           |
|-----------|---------|--------------|----------------------------------------------------------------------------------------------------|------------|-----------|
|           | Sq. Ft. |              | Per Sq. Ft.                                                                                        | РСМ        | Per Annum |
| Ground    | 4,478   |              |                                                                                                    |            |           |
| L. Ground | 3,576   | 88-100       | £100                                                                                               | £67,116.66 | £805,400  |
| Total     | 8,054   |              |                                                                                                    |            |           |