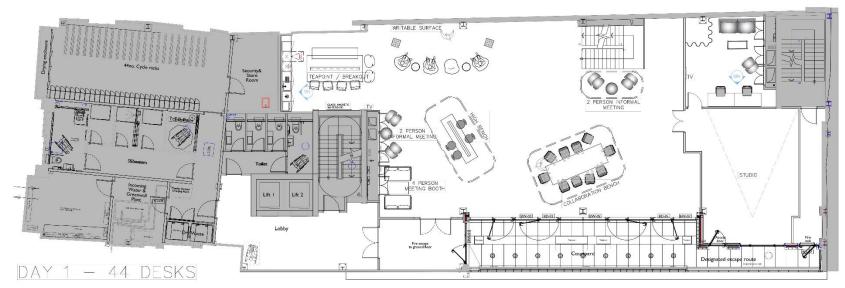

#### **HIGHLIGHTS**

- Generous lounge area & break out space
- Multiple meeting rooms / private offices
- Good floor to ceiling height
- Feature staircase
- Colum-free floor plates
- Raised access floors
- Low energy LED light fittings
- Two 9-person lifts serving all floors
- Renewable energy generation
- Showers and WCs
- Cycle storage for 44 Bikes
- Drying Room
- 81 Lockers
- Rear windows facing private courtyard

#### **FLOOR PLAN**

Lower Ground floor - GA

-G02 | I: I