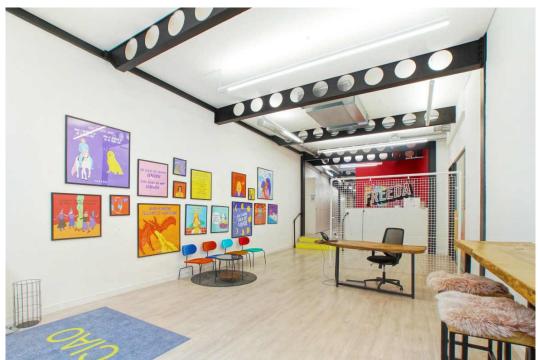

#### **DESCRIPTION**

Formerly home to the Margolin gramophone factory, Stylus was rebuilt in 2017, whilst retaining the charming original frontage

The building offers flexible design lead office accommodation, with exposed services, high ceilings and column free floorplates, allowing natural light to fill the space.

#### **HIGHLIGHTS**

- Generous lounge area & break out space
- Multiple meeting rooms / private offices
- Good floor to ceiling height
- Feature staircase
- Colum-free floor plates
- Raised access floors
- Low energy LED light fittings
- Two 9-person lifts serving all floors
- Renewable energy generation
- Showers and WCs
- Cycle storage for 44 Bikes
- Drying Room
- 81 Lockers
- Rear windows facing private courtyard