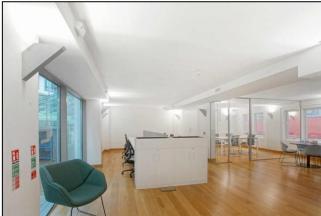

### **DESCRIPTION**

These small first floor office suites have been fitted and furnished to provide open plan office suites, ready for occupation. They also benefit from heating and cooling, underfloor power and data cabling and fibre internet connectivity.

The spaces can be let together or separately to provide desk space for 8-16 people.

#### **AMENITIES**

- Newly refurbished
- Fully fitted and furnished
- Prime Farringdon location
- Passenger lift
- Comfort cooling
- Power & data cabling
- Meeting rooms in situ
- Demised WCs
- Fibre internet connection