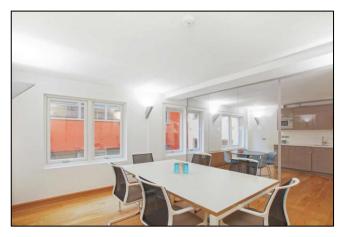

### **DESCRIPTION**

These small first floor office suites have been fitted and furnished to provide open plan office suites, ready for occupation. They also benefit from heating and cooling, underfloor power and data cabling and fibre internet connectivity.

The spaces can be let together or separately to provide desk space for 8-16 people.

#### **AMENITIES**

- Newly refurbished
- Fully fitted and furnished
- Prime Farringdon location
- Passenger lift
- Comfort cooling
- Power & data cabling
- Meeting rooms in situ
- Demised WCs
- Fibre internet connection