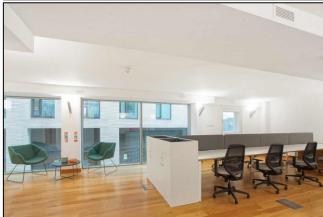

### **DESCRIPTION**

These small first floor office suites have been fitted and furnished to provide open plan office suites, ready for occupation. They also benefit from heating and cooling, underfloor power and data cabling and fibre internet connectivity.

The spaces can be let together or separately to provide desk space for 8-16 people.

#### **AMENITIES**

- Newly refurbished
- Fully fitted and furnished
- Prime Farringdon location
- Passenger lift
- Comfort cooling
- Power & data cabling
- Meeting rooms in situ
- Demised WCs
- Fibre internet connection