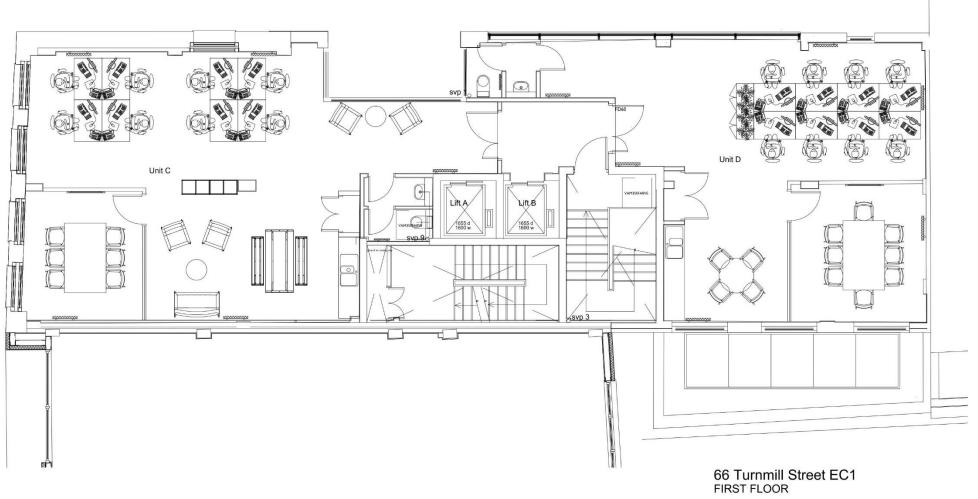

### **DESCRIPTION**

These small first floor office suites have been fitted and furnished to provide open plan office suites, ready for occupation. They also benefit from heating and cooling, underfloor power and data cabling and fibre internet connectivity.

The spaces can be let together or separately to provide desk space for 8-16 people.

# **APPROXIMATE FLOOR AREAS**

| Floor          | Sq. Ft. | Sq. M. |
|----------------|---------|--------|
| Unit C - Front | 855     | 79.23  |
| Unit D - Rear  | 760     | 70.61  |
| Total          | 1,615   | 150.04 |