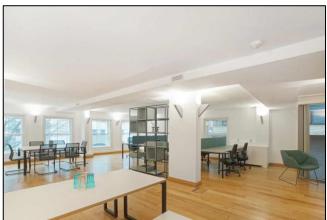

### **DESCRIPTION**

These small first floor office suites have been fitted and furnished to provide open plan office suites, ready for occupation. They also benefit from heating and cooling, underfloor power and data cabling and fibre internet connectivity.

The spaces can be let together or separately to provide desk space for 8-16 people.

#### **AMENITIES**

- Newly refurbished
- Fully fitted and furnished
- Prime Farringdon location
- Passenger lift
- Comfort cooling
- Power & data cabling
- Meeting rooms in situ
- Demised WCs
- Fibre internet connection