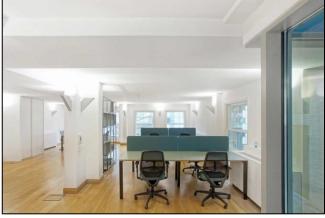

### **DESCRIPTION**

These small first floor office suites have been fitted and furnished to provide open plan office suites, ready for occupation. They also benefit from heating and cooling, underfloor power and data cabling and fibre internet connectivity.

The spaces can be let together or separately to provide desk space for 8-16 people.

#### **AMENITIES**

- Newly refurbished
- Fully fitted and furnished
- Prime Farringdon location
- Passenger lift
- Comfort cooling
- Power & data cabling
- Meeting rooms in situ
- Demised WCs
- Fibre internet connection