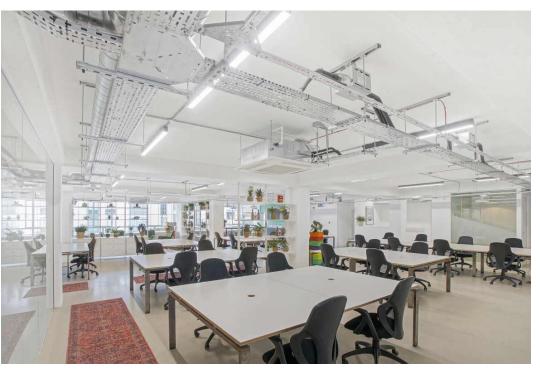

#### **DESCRIPTION**

Located on the second floor of this Clerkenwell office building, the accommodation benefits from excellent natural light, new suspended lighting, air conditioning and a fitted kitchenette.

### **AMENITIES**

- Current layout 36 desks
- Boardroom
- 5 meeting rooms / private offices
- 2 video conference / phone rooms
- Reception area
- Fully fitted kitchen
- 16 person break out area
- Store room
- Air conditioning
- New LED lighting
- Dedicated comms room
- Fibre connectivity
- Demised WCs & shower
- Secure bicycle storage
- Car parking
- Original Terrazzo lined entrance
- Industrial style passenger lift & goods lift