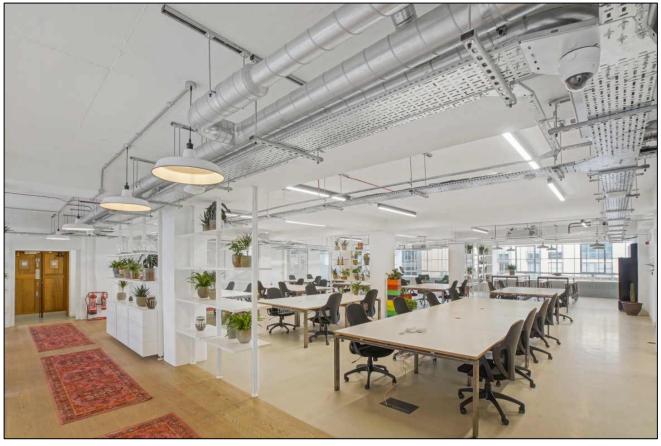

#### **DESCRIPTION**

Located on the second floor of this Clerkenwell office building, the accommodation benefits from excellent natural light, new suspended lighting, air conditioning and a fitted kitchenette.

This Mid-Century office building has an original Terrazzo lined entrance and a traditional industrial style passenger lift.

The office has been redecorated and upgraded, ready for immediate occupation. It is offered fully fitted and furnished.

### **AMENITIES**

- Current layout 36 desks
- Boardroom
- 5 meeting rooms / private offices
- 2 video conference / phone rooms
- Reception area
- Fully fitted kitchen
- 16 person break out area
- Store room
- Air conditioning
- New LED lighting
- Dedicated comms room
- Fibre connectivity
- Demised WCs & shower
- Secure bicycle storage
- Car parking
- Original Terrazzo lined entrance
- Industrial style passenger lift & goods lift