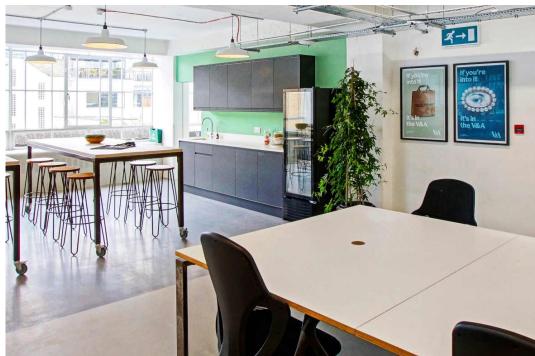

#### **DESCRIPTION**

Located on the second floor of this Clerkenwell office building, the accommodation benefits from excellent natural light, new suspended lighting, air conditioning and a fitted kitchenette.

This Mid-Century office building has an original Terrazzo lined entrance and a traditional industrial style passenger lift.

The office has been redecorated and upgraded, ready for immediate occupation. It is offered fully fitted and furnished.

### **AMENITIES**

- Current layout 36 desks
- Boardroom
- 5 meeting rooms / private offices
- 2 video conference / phone rooms
- Reception area
- Fully fitted kitchen
- 16 person break out area
- Store room
- Air conditioning
- New LED lighting
- Dedicated comms room
- Fibre connectivity
- Demised WCs & shower
- Secure bicycle storage
- Car parking
- Original Terrazzo lined entrance
- Industrial style passenger lift & goods lift