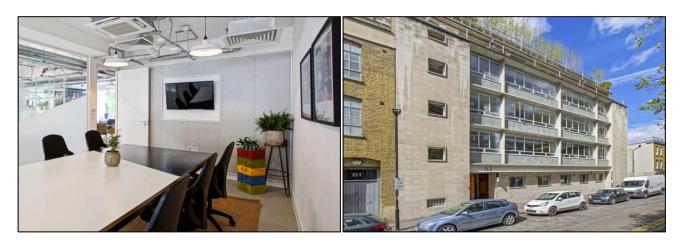

#### **LOCATION**

63 Gee Street is centrally located in the area between Clerkenwell and Old Street Roundabout. The immediate surrounds benefit from a variety of restaurants, independent coffee shops and bars which have created a superb working and lifestyle environment. Transport links are excellent with Farringdon, Barbican, Old Street and St Pauls within walking distance.

This Mid-Century office building has an original Terrazzo lined entrance and a traditional industrial style passenger lift.

The office has been redecorated and upgraded, ready for immediate occupation. It is offered fully fitted and furnished.

### **AMENITIES**

- Current layout 36 desks
- Boardroom
- 5 meeting rooms / private offices
- 2 video conference / phone rooms
- Reception area
- Fully fitted kitchen
- 16 person break out area
- Store room
- Air conditioning
- New LED lighting
- Dedicated comms room
- Fibre connectivity
- Demised WCs & shower
- Secure bicycle storage
- Car parking
- Original Terrazzo lined entrance
- Industrial style passenger lift & goods lift