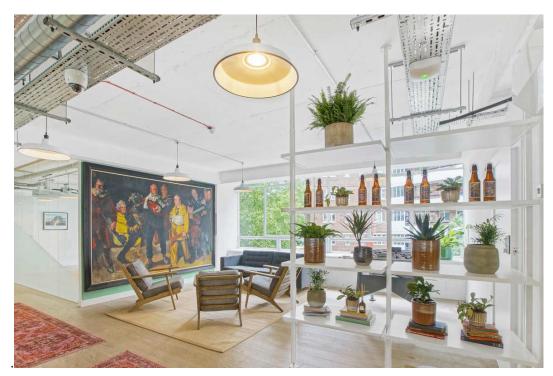

#### **DESCRIPTION**

Located on the second floor of this Clerkenwell office building, the accommodation benefits from excellent natural light, new suspended lighting, air conditioning and a fitted kitchenette.

This Mid-Century office building has an original Terrazzo lined entrance and a traditional industrial style passenger lift.

The office has been redecorated and upgraded, ready for immediate occupation. It is offered fully fitted and furnished.

### **AMENITIES**

- Current layout 36 desks
- Boardroom
- 5 meeting rooms / private offices
- 2 video conference / phone rooms
- Reception area
- Fully fitted kitchen
- 16 person break out area
- Store room
- Air conditioning
- New LED lighting
- Dedicated comms room
- Fibre connectivity
- Demised WCs & shower
- Secure bicycle storage
- Car parking
- Original Terrazzo lined entrance
- Industrial style passenger lift & goods lift