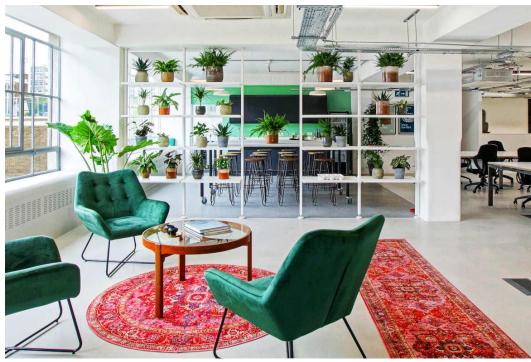

#### **DESCRIPTION**

Located on the second floor of this Clerkenwell office building, the accommodation benefits from excellent natural light, new suspended lighting, air conditioning and a fitted kitchenette.

### **AMENITIES**

- Current layout 36 desks
- Boardroom
- 5 meeting rooms / private offices
- 2 video conference / phone rooms
- Reception area
- Fully fitted kitchen
- 16 person break out area
- Store room
- Air conditioning
- New LED lighting
- Dedicated comms room
- Fibre connectivity
- Demised WCs & shower
- Secure bicycle storage
- Car parking
- Original Terrazzo lined entrance
- Industrial style passenger lift & goods lift