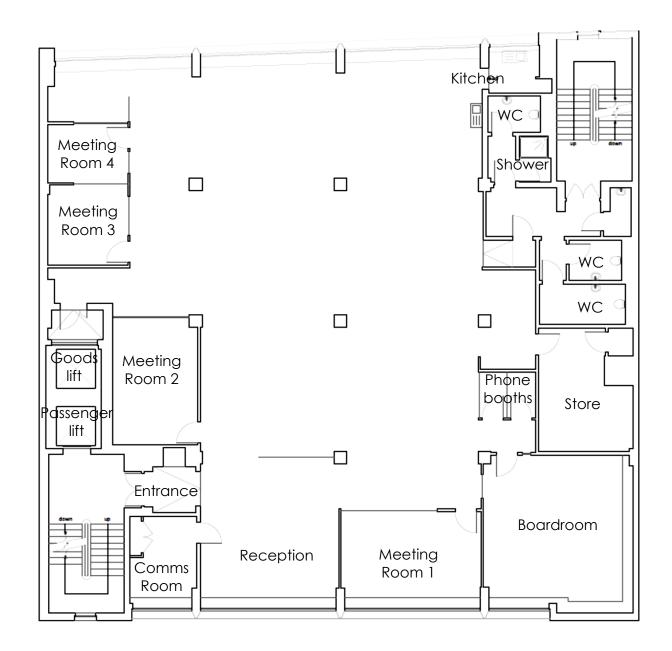

#### **FLOOR PLAN**

**GEE STREET** 

Second Floor

### **AMENITIES**

- Current layout 36 desks
- Boardroom
- 5 meeting rooms / private offices
- 2 video conference / phone rooms
- Reception area
- Fully fitted kitchen
- 16 person break out area
- Store room
- Air conditioning
- New LED lighting
- Dedicated comms room
- Fibre connectivity
- Demised WCs & shower
- Secure bicycle storage
- Car parking
- Original Terrazzo lined entrance
- Industrial style passenger lift & goods lift