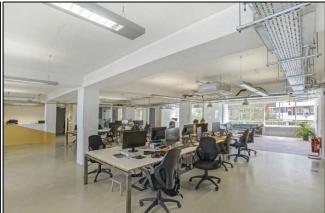

#### **DESCRIPTION**

Located on the second floor of this Clerkenwell office building, the accommodation benefits from excellent natural light, new suspended lighting, air conditioning and a fitted kitchenette.

#### **AMENITIES**

- Current layout 36 desks
- Boardroom
- 2 large meeting rooms
- 3 private offices
- 2 video conference / phone rooms
- 2 soft seating areas
- Fully fitted kitchen
- 16 person break out area
- Air conditioning
- New LED lighting
- Dedicated comms room
- Fibre connectivity
- Demised WCs & shower
- Secure bicycle storage
- Car parking
- Original Terrazzo lined entrance
- Industrial style passenger lift & goods lift