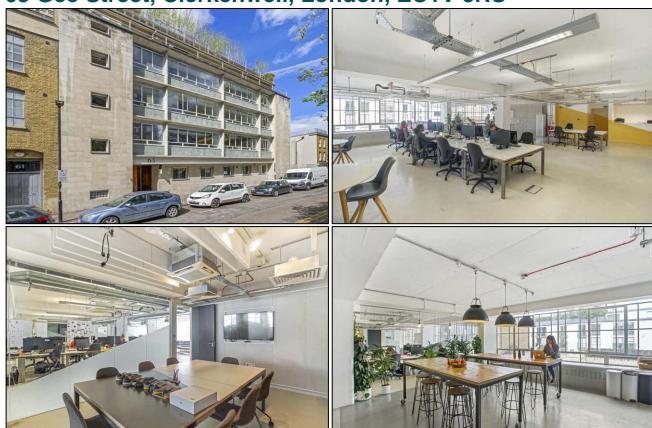

### 63 Gee Street, Clerkenwell, London, EC1V 3RS

#### **DESCRIPTION**

Located on the second floor of this Clerkenwell office building, the accommodation benefits from excellent natural light, new suspended lighting, air conditioning and a fitted kitchenette.

This Mid-Century office building has an original Terrazzo lined entrance and a traditional industrial style passenger lift.

The office has been redecorated and upgraded, ready for immediate occupation. It is offered furnished or non-furnished.

#### **AMENITIES**

- Current layout 36 desks
- Boardroom
- 2 large meeting rooms
- 3 private offices
- 2 video conference / phone rooms
- 2 soft seating areas
- Fully fitted kitchen
- 16 person break out area
- Air conditioning
- New LED lighting
- Dedicated comms room
- Fibre connectivity
- Demised WCs & shower
- Secure bicycle storage
- Car parking
- Original Terrazzo lined entrance
- Industrial style passenger lift & goods lift