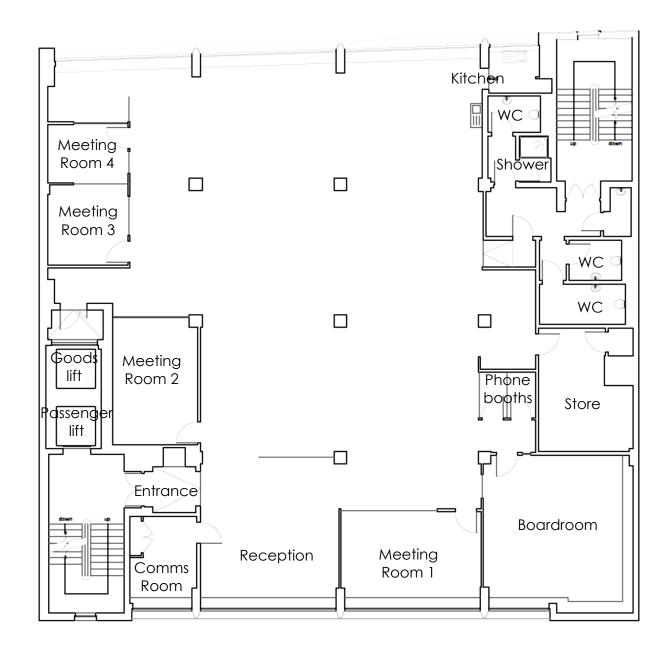

#### **FLOOR PLAN**

**GEE STREET** 

Second Floor

#### **AMENITIES**

- Current layout 36 desks
- Boardroom
- 2 large meeting rooms
- 3 private offices
- 2 video conference / phone rooms
- 2 soft seating areas
- Fully fitted kitchen
- 16 person break out area
- Air conditioning
- New LED lighting
- Dedicated comms room
- Fibre connectivity
- Demised WCs & shower
- Secure bicycle storage
- Car parking
- Original Terrazzo lined entrance
- Industrial style passenger lift & goods lift