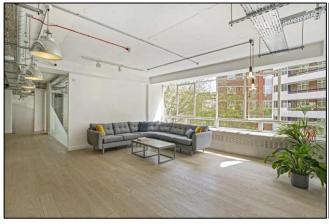

#### **DESCRIPTION**

Located on the second floor of this Clerkenwell office building, the accommodation benefits from excellent natural light, new suspended lighting, air conditioning and a fitted kitchenette.

#### **AMENITIES**

- Current layout 36 desks
- Boardroom
- 2 large meeting rooms
- 3 private offices
- 2 video conference / phone rooms
- 2 soft seating areas
- Fully fitted kitchen
- 16 person break out area
- Air conditioning
- New LED lighting
- Dedicated comms room
- Fibre connectivity
- Demised WCs & shower
- Secure bicycle storage
- Car parking
- Original Terrazzo lined entrance
- Industrial style passenger lift & goods lift