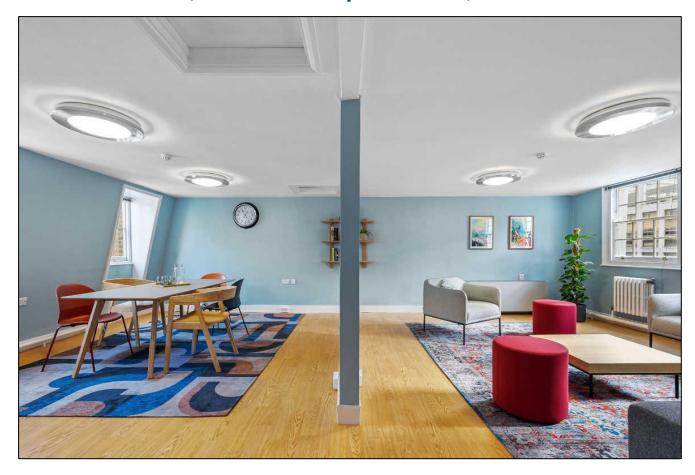

#### **DESCRIPTION**

This impressive Georgian townhouse has been comprehensively refurbished and partially fitted, to provide flexible space. This is an ideal opportunity to create an office hub within the City of London.

The space is self-contained with dual aspects giving excellent natural daylight throughout the building. There is a private courtyard with outside amenity and event space.

The property is available for immediate occupation.

#### **AMENITIES**

- Beautiful self-contained townhouse
- Meeting rooms
- Private offices
- Video conferencing rooms
- Partially fitted to provide flexible space
- Comfort cooling
- New LED lighting throughout
- CAT 6 cabling
- Fibre connected
- Excellent natural daylight
- 2 fully fitted kitchens
- Private courtyard and event space
- Superb end of journey facilities
- Secure bike storage
- 2 showers & drying facilities