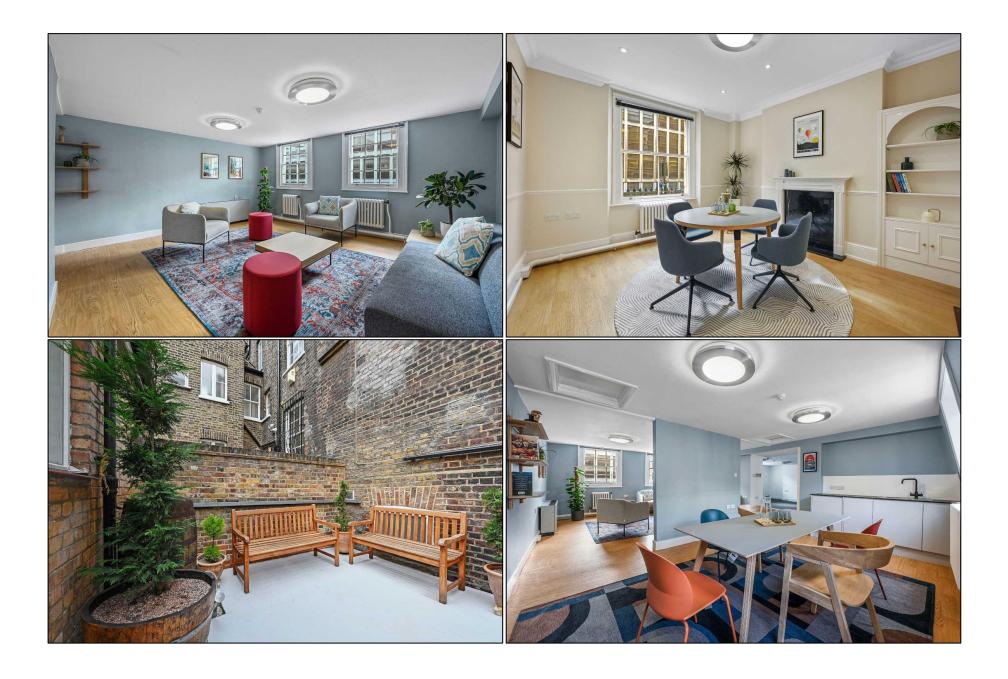

#### **DESCRIPTION**

This impressive Georgian townhouse has been comprehensively refurbished and partially fitted, to provide flexible space. This is an ideal opportunity to create an office hub within the City of London.

The space is self-contained with dual aspects giving excellent natural daylight throughout the building. There is a private courtyard with outside amenity and event space.

The property is available for immediate occupation.

#### **AMENITIES**

- Beautiful self-contained townhouse
- Meeting rooms
- Private offices
- Video conferencing rooms
- Partially fitted to provide flexible space
- Comfort cooling
- New LED lighting throughout
- CAT 6 cabling
- Fibre connected
- Excellent natural daylight
- 2 fully fitted kitchens
- Private courtyard and event space
- Superb end of journey facilities
- Secure bike storage
- 2 showers & drying facilities