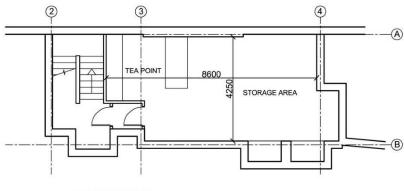

# **FLOOR AREAS**

| Floor     | Sq. Ft. | Sq. M. |
|-----------|---------|--------|
| Second    | 505     | 46.92  |
| First     | 505     | 46.92  |
| Ground    | 517     | 48.03  |
| L. Ground | 393     | 36.51  |
| Total     | 1,920   | 178.38 |