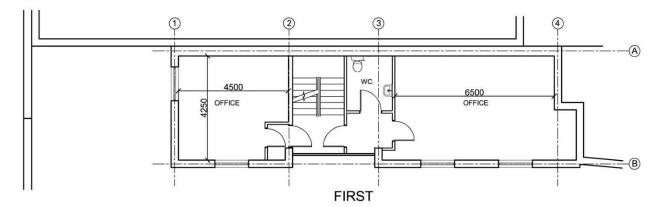

# **FLOOR AREAS**

| Floor     | Sq. Ft. | Sq. M. |
|-----------|---------|--------|
| Second    | 505     | 46.92  |
| First     | 505     | 46.92  |
| Ground    | 517     | 48.03  |
| L. Ground | 393     | 36.51  |
| Total     | 1,920   | 178.38 |

The offices are column free and provide a mix of open plan areas and attractive meeting rooms.