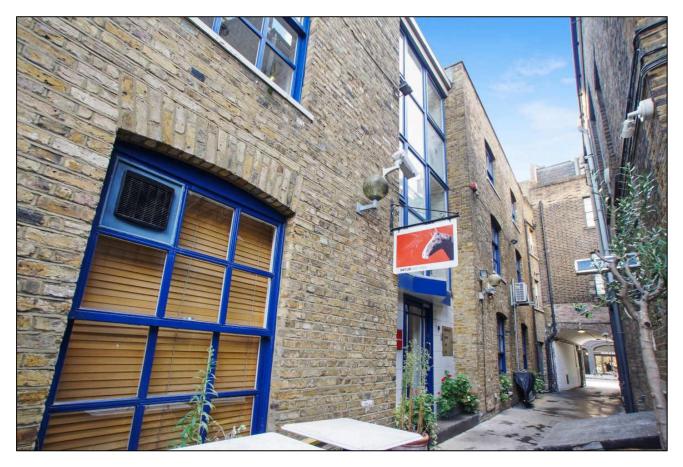

# 2 Hat & Mitre Court, Farringdon London EC1M 4EF

# LOCATION

Hat & Mitre Court is a private gated courtyard next to the Luca restaurant in St John Street, situated between Clerkenwell Road and Smithfield Market.

This is in the heart of Farringdon and Clerkenwell with an eclectic mix of restaurants, cafes, hotels and cultural amenities. It is also home to many of the key names in the creative and tech industries.