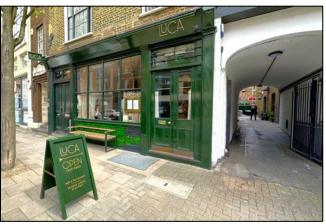

# LOCATION

Hat & Mitre Court is a private gated courtyard next to the Luca restaurant in St John Street, situated between Clerkenwell Road and Smithfield Market.

This is in the heart of Farringdon and Clerkenwell with an eclectic mix of restaurants, cafes, hotels and cultural amenities. It is also home to many of the key names in the creative and tech industries.