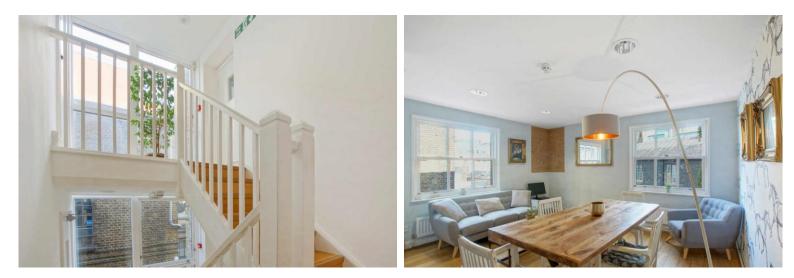

A four storey office building of traditional construction with solid brick walls, and a central glazed atrium houses the staircase.

Refurbished in recent years, the property comprises good quality modern office space with excellent natural daylight.

The offices are column free and provide a mix of open plan areas and attractive meeting rooms.