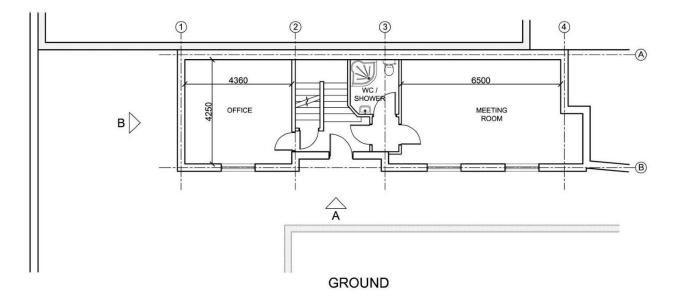

# **FLOOR AREAS**

| Floor     | Sq. Ft. | Sq. M. |
|-----------|---------|--------|
| Second    | 505     | 46.92  |
| First     | 505     | 46.92  |
| Ground    | 517     | 48.03  |
| L. Ground | 393     | 36.51  |
| Total     | 1,920   | 178.38 |

The offices are column free and provide a mix of open plan areas and attractive meeting rooms.