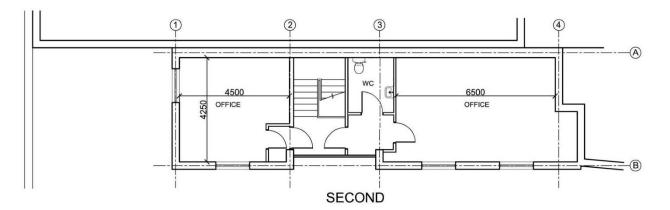

# **FLOOR AREAS**

| Floor     | Sq. Ft. | Sq. M. |
|-----------|---------|--------|
| Second    | 505     | 46.92  |
| First     | 505     | 46.92  |
| Ground    | 517     | 48.03  |
| L. Ground | 393     | 36.51  |
| Total     | 1,920   | 178.38 |

The offices are column free and provide a mix of open plan areas and attractive meeting rooms.