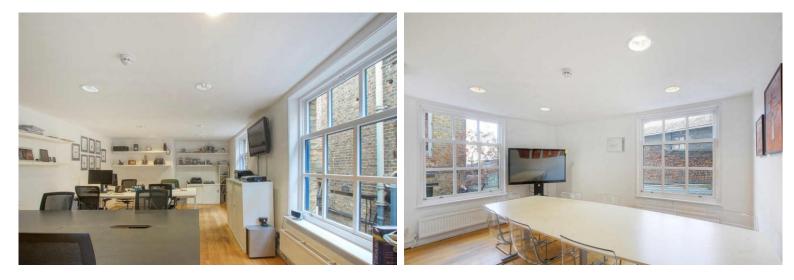

A four storey office building of traditional construction with solid brick walls, and a central glazed atrium houses the staircase.

Refurbished in recent years, the property comprises good quality modern office space with excellent natural daylight.

The offices are column free and provide a mix of open plan areas and attractive meeting rooms.