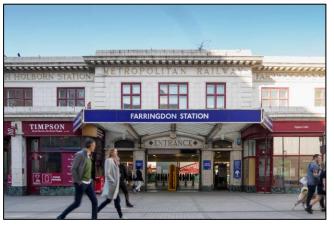

The building is situated less that 0.25 miles of Farringdon station.

- Elizabeth line, Circle, Hammersmith & City and Metropolitan lines
- Thameslink National Rail services to North and South London.