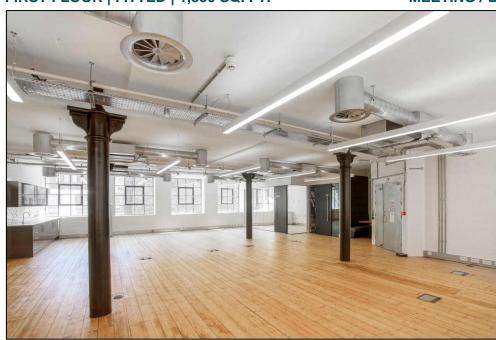

#### First Floor

Blank canvas with 1 meeting room, 1 large zoom room, fitted kitchenette and 2 demised W/C's.