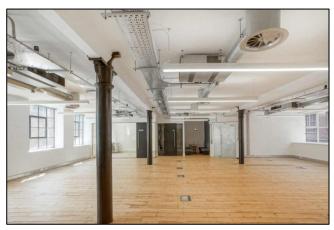

Since then, the building has been refurbished to provide architecturally designed warehouse style office space. Availability as follows:

## Second Floor

Blank canvas with 1 meeting room, fitted kitchenette and 2 demised W/C's.

#### First Floor

Blank canvas with 1 meeting room, 1 large zoom room, fitted kitchenette and 2 demised W/C's.

#### **HIGHLIGHTS & AMENITIES**

- Converted warehouse building
- Original warehouse features
- 5 minute walk from Old Street station
- Exposed services
- Mitsubishi VRF air conditioning
- Modern suspended LED lighting
- Reclaimed wooden flooring
- Metal trunking system
- Double glazed crittal windows
- Video Entryphone system
- Original warehouse features
- 6 person passenger lift