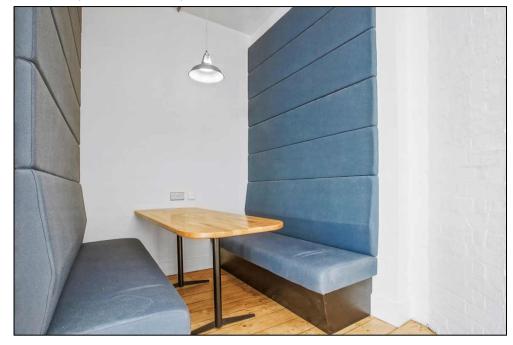

# **CONCERTINA MEETING / BOARD ROOM**

FIRST FLOOR | FITTED | 1,830 SQ. FT.

MEETING / BOARD ROOM, ZOOM ROOM, BREAK OUT POD

#### First Floor

Blank canvas with 1 meeting room, 1 large zoom room, fitted kitchenette and 2 demised W/C's.