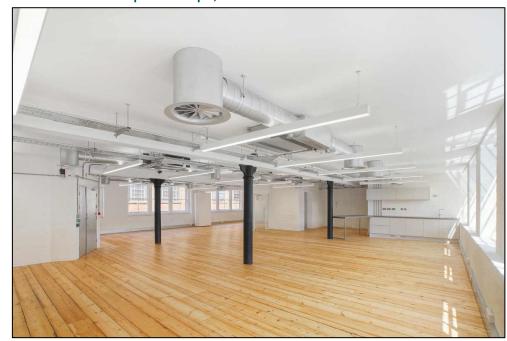

#### **DESCRIPTION**

In a former life, the building was home to the production arm of Spitting Image, the televised British satirical puppet show. It was also home to Jamie Oliver's development team for 'Fifteen'.

Since then, the building has been refurbished to provide architecturally designed warehouse style office space. Availability as follows:

#### **HIGHLIGHTS & AMENITIES**

- Converted warehouse building
- Original warehouse features
- 5 minute walk from Old Street station
- Exposed services
- Mitsubishi VRF air conditioning
- Modern suspended LED lighting
- Reclaimed wooden flooring
- Metal trunking system
- Double glazed crittal windows
- Video Entryphone system
- Original warehouse features
- 6 person passenger lift