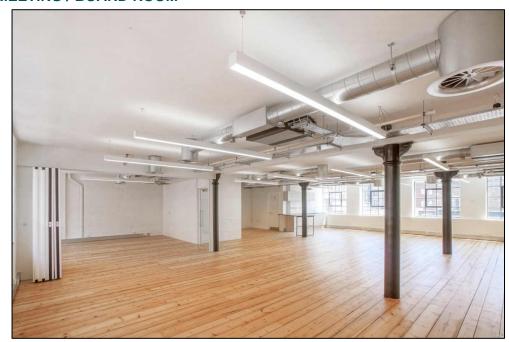

# **CONCERTINA MEETING / BOARD ROOM**

FIRST FLOOR | FITTED | 1,830 SQ. FT.

MEETING / BOARD ROOM, ZOOM ROOM, BREAK OUT POD

#### First Floor

Blank canvas with 1 meeting room, 1 large zoom room, fitted kitchenette and 2 demised W/C's.