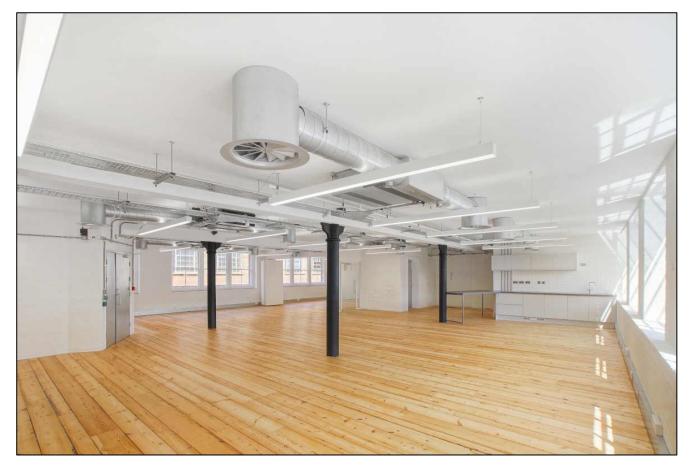

#### **DESCRIPTION**

In a former life, the building was home to the production arm of Spitting Image, the televised British satirical puppet show. It was also home to Jamie Oliver's development team for 'Fifteen'.

Since then, the building has been refurbished to provide architecturally designed warehouse style office space. Availability as follows:

#### **HIGHLIGHTS & AMENITIES**

- Converted warehouse building
- Original warehouse features
- 5 minute walk from Old Street station
- Exposed services
- Mitsubishi VRF air conditioning
- Modern suspended LED lighting
- Reclaimed wooden flooring
- Metal trunking system
- Double glazed crittal windows
- Video Entryphone system
- Original warehouse features
- 6 person passenger lift