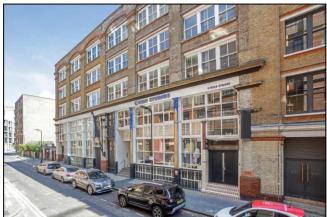

# Cairo Studios, 4 Nile Street, Old Street, London, N1 7RF

#### **LOCATION**

The building is located on the south side of Nile Street, five minutes' walk from Old Street roundabout.

Nile Street and Underwood Street has charming streetscape of converted warehouse buildings.

#### **DESCRIPTION**

In a former life, the building was home to the production arm of Spitting Image, the televised British satirical puppet show. It was also home to Jamie Oliver's development team for 'Fifteen'.