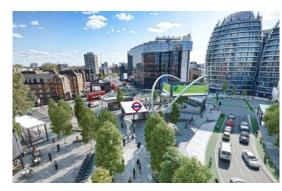

#### It's easy to get around town, with Old Street station just a minute's walk from the building.

The transformation of Old Street roundabout will make it a more pedestrian and cycle friendly area, with a new public space in a peninsula around the station – as well as a new station entrance expected by spring 2023.

With the arrival of the Elizabeth line on May 24th at Liverpool Street station, this will further reduce travel times across London and beyond.

REDEVELOPMENT OF OLD STREET STATION (1)