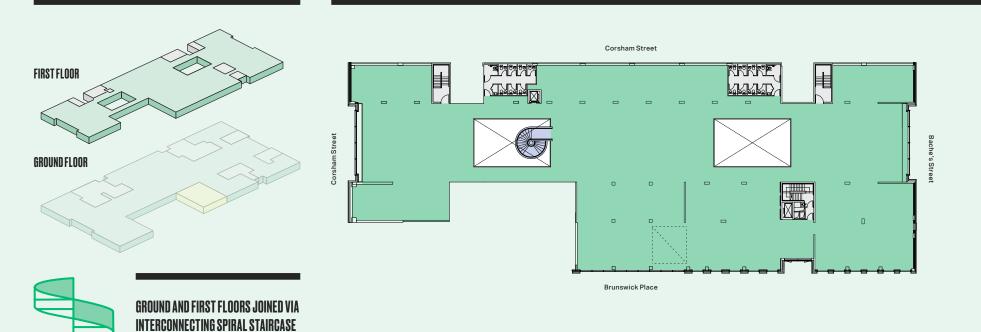

## SELF-CONTAINED. Open plan.

The floor plates are offered in shell and floor condition – with a landlord's contribution towards a Cat A fitout.

Featuring an architecturally designed interconnecting feature staircase – the space provides the perfect blank canvas to create a work space that works for your business.

1X 8

**PERSON LIFT** 

LANDLORD'S Contribution towards Category a fit out

**ARCHITECTURALLY DESIGNED** 

**HELIX SPIRAL STAIRCASE TO** 

PROMINENT SELF-Contained street Entrance

UNIQUE GROUND Floor Branding Opportunity