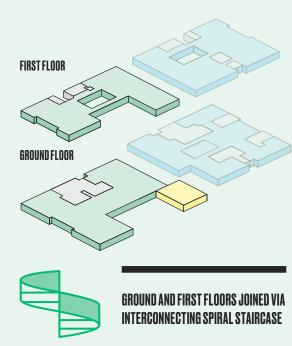

## SELF-CONTAINED. Open plan.

The floor plates are offered in shell and floor condition – with a landlord's contribution towards a Cat A fitout.

Featuring an architecturally designed interconnecting feature staircase – the space provides the perfect blank canvas to create a work space that works for your business.

1X 8

**PERSON LIFT** 

LANDLORD'S Contribution towards Category a fit out

**ARCHITECTURALLY DESIGNED** 

**HELIX SPIRAL STAIRCASE TO** 

PROMINENT SELF-Contained street Entrance

UNIQUE GROUND Floor Branding Opportunity