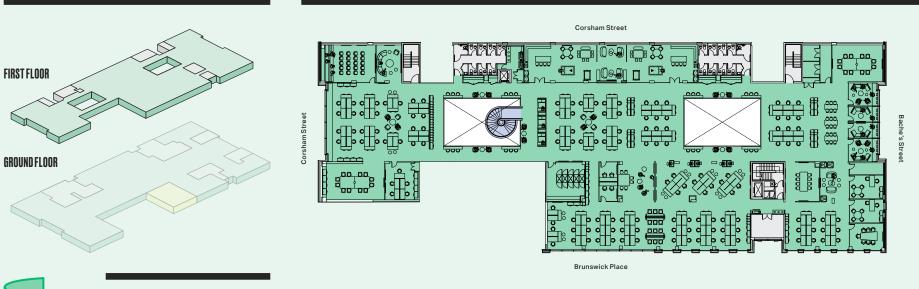

#### 41 Corsham Street // Old Street // London

22,000 – 48,585 Sq Ft // Unique Office Space

POWER

PEOPLE

22,000 – 48,585 sq ft of outstanding, flexible workspace over ground and first floors – in an environment to inspire and get the most out of your team.

# PEOPLE Focused.

The Corsham has been designed with today's businesses in mind.

Mindful that bringing people back to the office and retaining talent is key, the building offers two of the largest available floor plates in Old Street.

## SELF-CONTAINED. Open plan.

The floor plates are offered in shell and floor condition – with a landlord's contribution towards a Cat A fitout.

Featuring an architecturally designed interconnecting feature staircase – the space provides the perfect blank canvas to create a work space that works for your business.