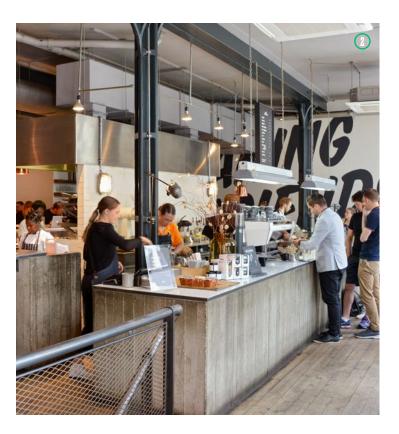

# TAKE Your Pick.

Whether morning, noon or night – the area offers something for everyone.

The Bower next to Old Street roundabout features an eclectic mix of bars, restaurants and cafés. Whilst, nearby Hoxton Square also has a good mix of social spaces and provides an open space at the heart of the square – perfect to relax and unwind.

- **OZONE COFFEE**
- **3** SARATA HALL
- **HONEST BURGER**
- **5** NEPA

Coffee to Gr

ou're

taking away order here. Otherwise, take a seat.

- **2** COCOTTE
- (3) HOXTON SQUARE
- 4 MEAT LIQUOR
- 5 SHOREDITCH GRIND
- **FRANZE & EVANS**