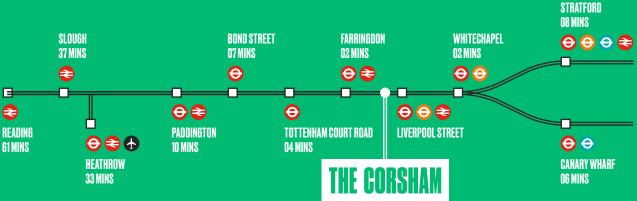

### **JOURNEY TIMES** From the building.

# **ELIZABETH LINE** From Liverpool Street station.

Travel times sources tfl.gov.uk and crossrail.co.uk

With the arrival of the Elizabeth line on May 24th at Liverpool Street station, this will further reduce travel times across London and beyond.

REDEVELOPMENT OF OLD STREET STATION (1)

#### It's easy to get around town, with Old Street station just a minute's walk from the building.

The transformation of Old Street roundabout will make it a more pedestrian and cycle friendly area, with a new public space in a peninsula around the station – as well as a new station entrance expected by spring 2023.