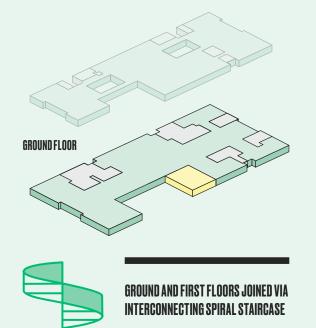

## SELF-CONTAINED. Open plan.

The floor plates are offered in shell and floor condition – with a landlord's contribution towards a Cat A fitout.

Featuring an architecturally designed interconnecting feature staircase – the space provides the perfect blank canvas to create a work space that works for your business.

1X 8

**PERSON LIFT** 

LANDLORD'S Contribution towards Category a fit out

**ARCHITECTURALLY DESIGNED** 

**HELIX SPIRAL STAIRCASE TO** 

PROMINENT SELF-Contained street Entrance

UNIQUE GROUND Floor Branding Opportunity