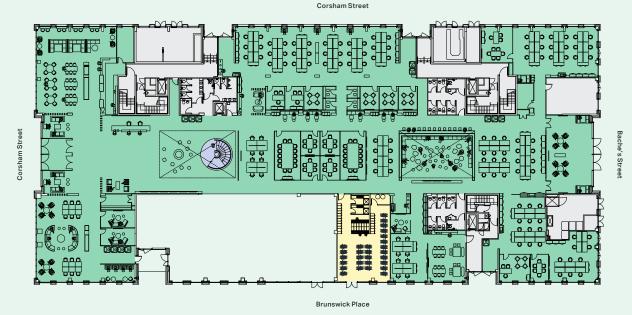

## GROUND FLOOR Space plan

### LOW DENSITY FIT OUT 26,652 SQ FT / 2,476.1 SQ M

#### BIKES & SHOWERS 1,227 SQ FT / 114 SQ M

(7) NORTH

| Open Plan Desks             | 104                                                                                                                                                                      | V/C Pods                                                                                                                                                  |
|-----------------------------|--------------------------------------------------------------------------------------------------------------------------------------------------------------------------|-----------------------------------------------------------------------------------------------------------------------------------------------------------|
| Open Plan Hot Desks         | 16                                                                                                                                                                       | Telephone                                                                                                                                                 |
| 1 Person Offices            | 4                                                                                                                                                                        | Café Area                                                                                                                                                 |
| Various Size Meeting Rooms  | 11                                                                                                                                                                       | Refreshme                                                                                                                                                 |
| Large Co-working Lounge     | 1                                                                                                                                                                        | Refreshme                                                                                                                                                 |
| V/C Rooms                   | 2                                                                                                                                                                        | Reception                                                                                                                                                 |
| Townhall/ Presentation Area | 1                                                                                                                                                                        | Waiting Are                                                                                                                                               |
| Informal Touchdown Areas    | 6                                                                                                                                                                        | Total Occu                                                                                                                                                |
| Huddle Area                 | 1                                                                                                                                                                        | Alternative                                                                                                                                               |
|                             | Open Plan Hot Desks<br>1 Person Offices<br>Various Size Meeting Rooms<br>Large Co-working Lounge<br>V/C Rooms<br>Townhall/ Presentation Area<br>Informal Touchdown Areas | Open Plan Hot Desks161 Person Offices4Various Size Meeting Rooms11Large Co-working Lounge1V/C Rooms2Townhall/ Presentation Area1Informal Touchdown Areas6 |

4 Person Booth

|            | 104 | V/C Pods                      | 4   |
|------------|-----|-------------------------------|-----|
| iks        | 16  | Telephone Pods                | 13  |
|            | 4   | Café Area                     | 1   |
| ng Rooms   | 11  | Refreshment & Breakout        | 1   |
| Lounge     | 1   | Refreshment Point             | 1   |
|            | 2   | Reception                     | 1   |
| ation Area | 1   | Waiting Areas                 | 3   |
| vn Areas   | 6   | Total Occupancy               | 124 |
|            | 1   | Alternative Working Positions | 30+ |
|            | 1   |                               |     |