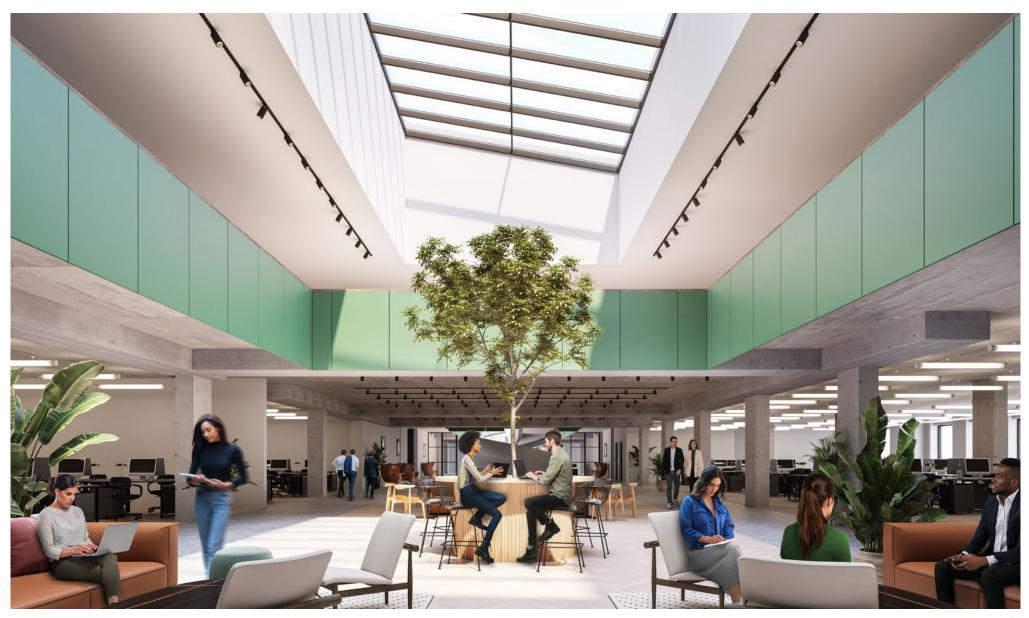

#### GROUND FLOOR CGI 🕦

## SELF-CONTAINED. Open plan.

The floor plates are offered in shell and floor condition – with a landlord's contribution towards a Cat A fitout.

Featuring an architecturally designed interconnecting feature staircase – the space provides the perfect blank canvas to create a work space that works for your business.