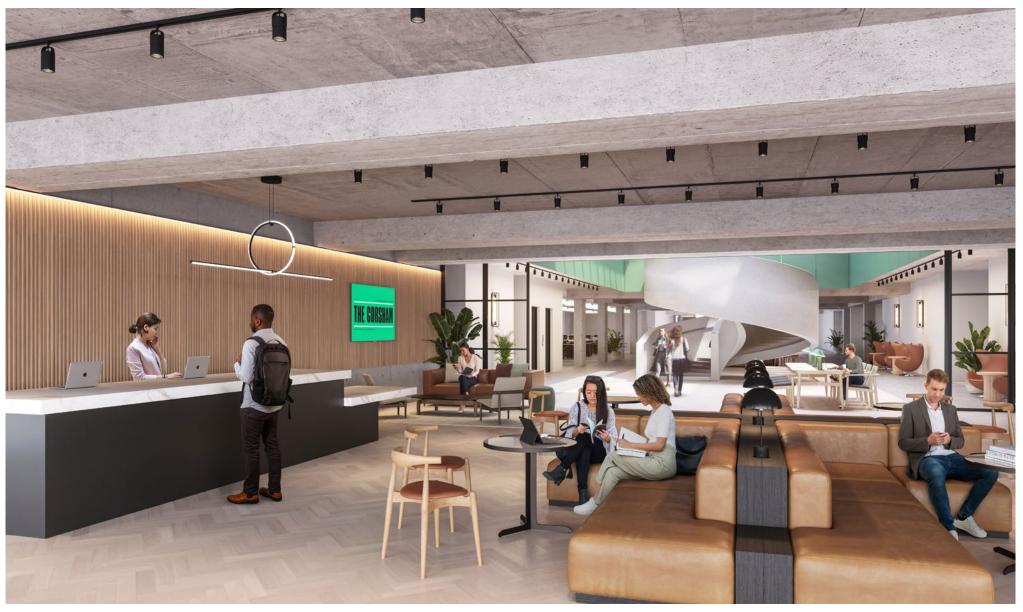

#### 41 Corsham Street // Old Street // London



22,000 – 48,585 Sq Ft // Unique Office Space

POWER

PEOPLE



22,000 – 48,585 sq ft of outstanding, flexible workspace over ground and first floors – in an environment to inspire and get the most out of your team.

# PEOPLE Focused.

The Corsham has been designed with today's businesses in mind.

Mindful that bringing people back to the office and retaining talent is key, the building offers two of the largest available floor plates in Old Street.

The light and open environment promotes wellbeing and productivity – along with the ability to create best-in-class end of journey facilities.





HIGH PROFILE, TRIPLE HEIGHT GLAZED PROMINENT STREET ENTRANCES



OF UNIQUE, Self-contained Office space



EXTERIOR FAÇADE 🕦



#### RECEPTION CGI 🕦



#### GROUND FLOOR CGI 🕦

## SELF-CONTAINED. Open plan.

The floor plates are offered in shell and floor condition – with a landlord's contribution towards a Cat A fitout.

Featuring an architecturally designed interconnecting feature staircase – the space provides the perfect blank canvas to create a work space that works for your business.





1X 8

**PERSON LIFT** 



LANDLORD'S Contribution towards Category a fit out

**ARCHITECTURALLY DESIGNED** 

**HELIX SPIRAL STAIRCASE TO** 



PROMINENT SELF-Contained street Entrance



UNIQUE GROUND Floor Branding Opportunity





SLAB TO SLAB CEILING Height of 3,300 mm



EXPOSED CONCRETE & Industrial style finishes



NEW FULLY ACCESSIBLE Raised Floor



**1ST FLOOR** 

2X 6M HEIGHT CENTRAL Atrium spaces



FLOOR-TO-CE