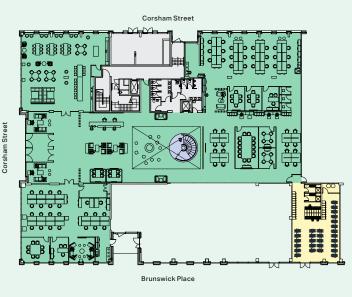

## GROUND Floor plan

### 26,652 SQ FT / 2,476.1 SQ M

BIKES & SHOWERS: 1,227 SQ FT / 114 SQ M

NORTH

**Brunswick Place** 

Lettable Space

Interconnecting Staircase

Bikes & Showers

Plans indicative only. Not to scale.