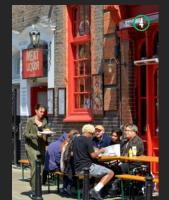

# TAKE Your Pick.

Whether morning, noon or night – the area offers something for everyone.

The Bower next to Old Street roundabout features an eclectic mix of bars, restaurants and cafés. Whilst, nearby Hoxton Square also has a good mix of social spaces and provides an open space at the heart of the square – perfect to relax and unwind.

# SPOILT For Choice.

| RES  | STAURANTS          | BAF | RS & CAFES             |
|------|--------------------|-----|------------------------|
| 1    | BONE DADDIES       | 1   | NIGHTJAR               |
| 2    | SERATA HALL        | 2   | BREWDOG                |
| 3    | COCOTTE            | 3   | SHOREDITCH GRIND       |
| 4    | MEATLIQUOR         | 4   | NEPA                   |
| (5)  | PIZZA UNION        | (5) | OZONE COFFEE           |
| 6    | CRUDO CEVICHERIA   | 6   | OLD FOUNTAIN           |
| 1    | DAFFODIL MULLIGAN  | 1   | THE ALCHEMIST          |
| 8    | WAGAMAMA           | 8   | GIBNEY'S LONDON        |
| 9    | HOXTON GRILL       | 9   | GIGI'S HOXTON          |
| 1    | THE BREAKFAST CLUB |     |                        |
| (1)  | GLORIA             |     | SURE                   |
| 12   | BLACKLOCK          |     | UUIIL                  |
| 13   | BUTCHIES           | 1   | GYMBOX                 |
| (14) | POPOLO             | 2   | XOYO                   |
| (15) | PACHAMAMA EAST     | 3   | THE Z HOTEL            |
| 16   | LANTANA            | 4   | MONTCALM EAST<br>Hotel |