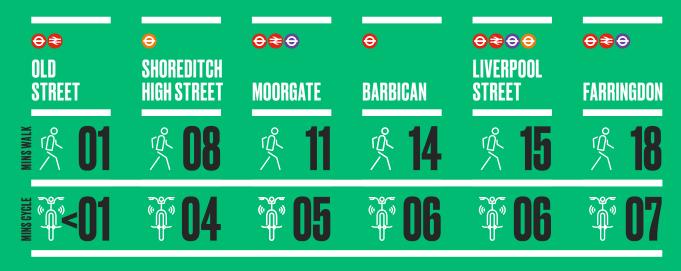

### **JOURNEY TIMES** From the building.

# **ELIZABETH LINE** From Liverpool Street station.

Travel times sources tfl.gov.uk and crossrail.co.uk