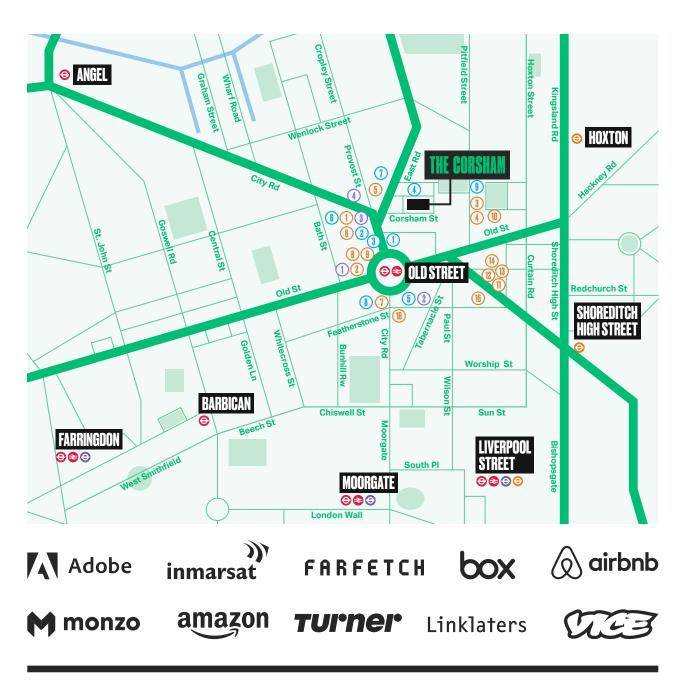

### 

Old Street, Hoxton and Shoreditch offer London's most celebrated social, cultural and retail offering.

# TAKE Your Pick.

Whether morning, noon or night – the area offers something for everyone.

The Bower next to Old Street roundabout features an eclectic mix of bars, restaurants and cafés. Whilst, nearby Hoxton Square also has a good mix of social spaces and provides an open space at the heart of the square – perfect to relax and unwind.

# SPOILT For Choice.

| RES  | STAURANTS          | BAF | RS & CAFES             |
|------|--------------------|-----|------------------------|
| 1    | BONE DADDIES       | 1   | NIGHTJAR               |
| 2    | SERATA HALL        | 2   | BREWDOG                |
| 3    | COCOTTE            | 3   | SHOREDITCH GRIND       |
| 4    | MEATLIQUOR         | 4   | NEPA                   |
| (5)  | PIZZA UNION        | (5) | OZONE COFFEE           |
| 6    | CRUDO CEVICHERIA   | 6   | OLD FOUNTAIN           |
| 1    | DAFFODIL MULLIGAN  | 1   | THE ALCHEMIST          |
| 8    | WAGAMAMA           | 8   | GIBNEY'S LONDON        |
| 9    | HOXTON GRILL       | 9   | GIGI'S HOXTON          |
| 1    | THE BREAKFAST CLUB |     |                        |
| (1)  | GLORIA             |     | SURE                   |
| 12   | BLACKLOCK          |     | UUIIL                  |
| 13   | BUTCHIES           | 1   | GYMBOX                 |
| (14) | POPOLO             | 2   | XOYO                   |
| (15) | PACHAMAMA EAST     | 3   | THE Z HOTEL            |
| 16   | LANTANA            | 4   | MONTCALM EAST<br>Hotel |