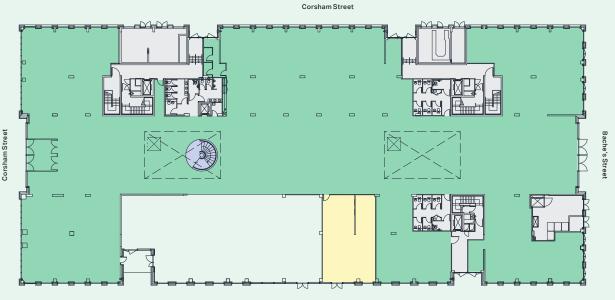

## GROUND Floor plan

### 26,652 SQ FT / 2,476.1 SQ M

BIKES & SHOWERS: 1,227 SQ FT / 114 SQ M

NORTH

**Brunswick Place** 

Lettable Space

Interconnecting Staircase

Bikes & Showers

Plans indicative only. Not to scale.