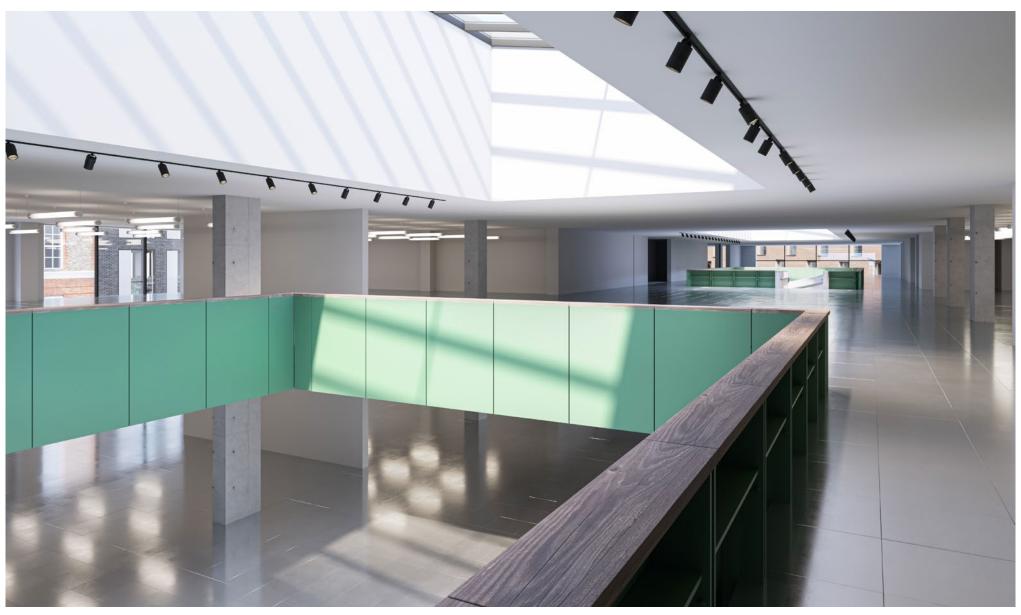

HEAD

GUUNT.

The Space

Large and flexible floor plates with split options mean – you can make the space work – the way you work.

FIRST FLOOR CGI 🕦