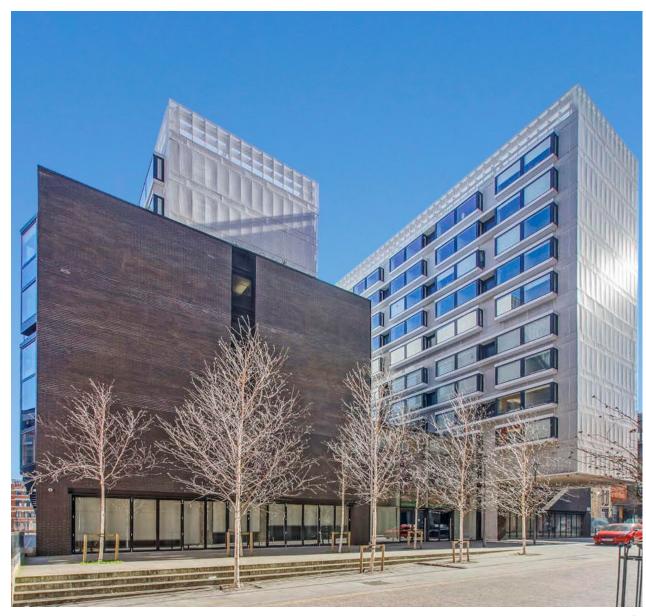

#### 41 Corsham Street // Old Street // London



22,000 – 48,585 Sq Ft // Unique Office Space

POWER

PEOPLE



22,000 – 48,585 sq ft of outstanding, flexible workspace over ground and first floors – in an environment to inspire and get the most out of your team.

# PEOPLE Focused.

The Corsham has been designed with today's businesses in mind.

Mindful that bringing people back to the office and retaining talent is key, the building offers two of the largest available floor plates in Old Street.

The light and open environment promotes wellbeing and productivity – along with the ability to create best-in-class end of journey facilities.





HIGH PROFILE, TRIPLE HEIGHT GLAZED PROMINENT STREET ENTRANCES



OF UNIQUE, Self-contained Office space



EXTERIOR FAÇADE 🕦



#### RECEPTION CGI 🕦



#### GROUND FLOOR CGI 🕦

## SELF-CONTAINED. Open plan.

The floor plates are offered in shell and floor condition – with a landlord's contribution towards a Cat A fitout.

Featuring an architecturally designed interconnecting feature staircase – the space provides the perfect blank canvas to create a work space that works for your business.





1X 8

**PERSON LIFT** 



LANDLORD'S Contribution towards Category a fit out

**ARCHITECTURALLY DESIGNED** 

**HELIX SPIRAL STAIRCASE TO** 



PROMINENT SELF-Contained street Entrance



UNIQUE GROUND Floor Branding Opportunity





SLAB TO SLAB CEILING Height of 3,300 mm



EXPOSED CONCRETE & Industrial style finishes



NEW FULLY ACCESSIBLE Raised Floor



**1ST FLOOR** 

2X 6M HEIGHT CENTRAL Atrium