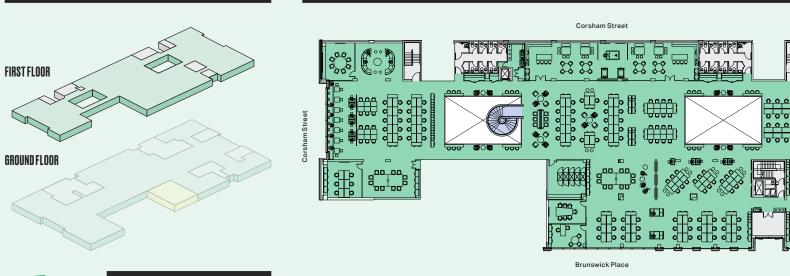

## GROUND Floor plan

### 26,652 SQ FT / 2,476.1 SQ M

BIKES & SHOWERS: 1,227 SQ FT / 114 SQ M

NORTH

**Brunswick Place** 

Lettable Space

Interconnecting Staircase

Bikes & Showers

Plans indicative only. Not to scale.