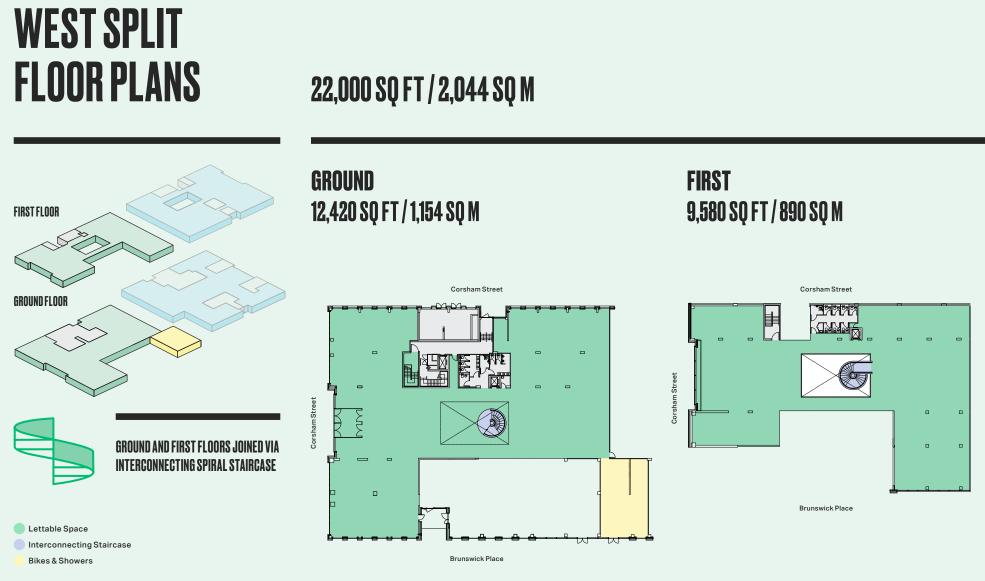

## **INDICATIVE SPLIT SPACE PLANS**

### 22,000 SQ FT / 2,044 SQ M

### GROUND 12,420 SQ FT / 1,154 SQ M

### **FIRST** 9,580 SQ FT / 890 SQ M

**Corsham Street** H 0.0 **Brunswick Place** 

Lettable Space

Interconnecting Staircase

**Bikes & Showers** 

Plans indicative only. Not to scale.

Open Plan Desks Open Plan Hot Desks 1 Person Offices Various Size Meeting Rooms Team Work Area Informal Touchdown Areas Meeting Pods