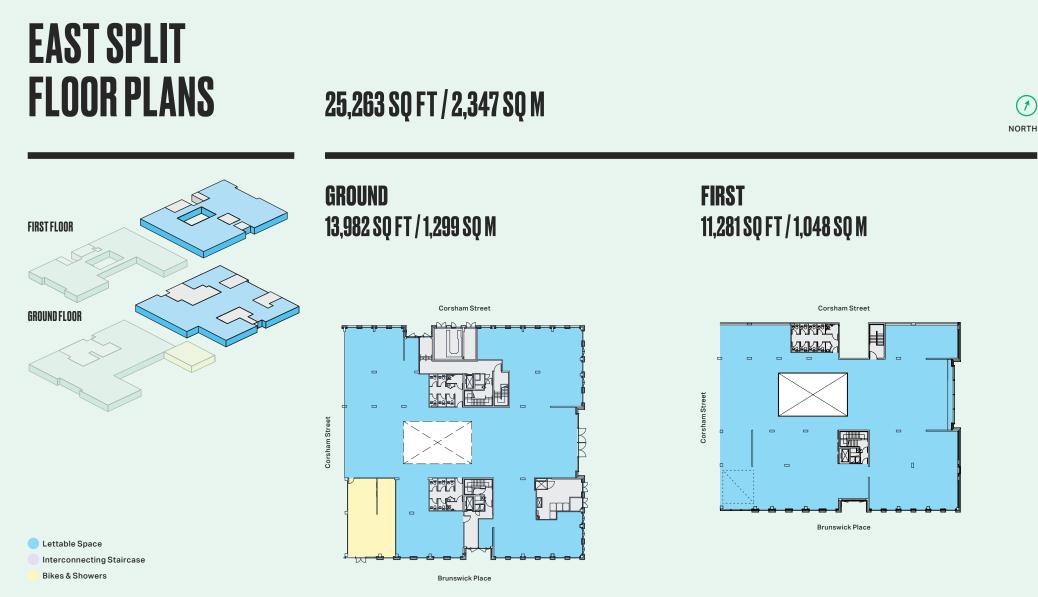

## **INDICATIVE SPLIT SPACE PLANS**

### 22,000 SQ FT / 2,044 SQ M

### GROUND 12,420 SQ FT / 1,154 SQ M

### **FIRST** 9,580 SQ FT / 890 SQ M

**Corsham Street** H 0.0 **Brunswick Place** 

Lettable Space

Interconnecting Staircase

**Bikes & Showers** 

Plans indicative only. Not to scale.

Open Plan Desks Open Plan Hot Desks 1 Person Offices Various Size Meeting Rooms Team Work Area Informal Touchdown Areas Meeting Pods