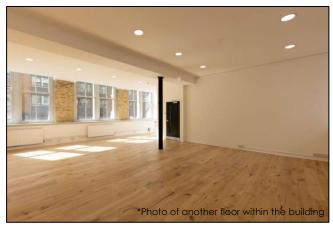

#### **DESCRIPTION**

The office suite has been recently refurbished and is ready for immediate occupation.

Refurbishment works include updated common parts, installation of a new kitchenette / tea point and WCs as well as redecoration of the office suite.

The office would suit creative companies looking for a prime Shoreditch base.

#### **AMENITIES**

- Stylish refurbished entrance and common parts
- Excellent natural lighting
- Refurbished WCs
- Phone entry system
- Openable windows
- Perimeter trunking
- Onefibre connected
- New timber style flooring