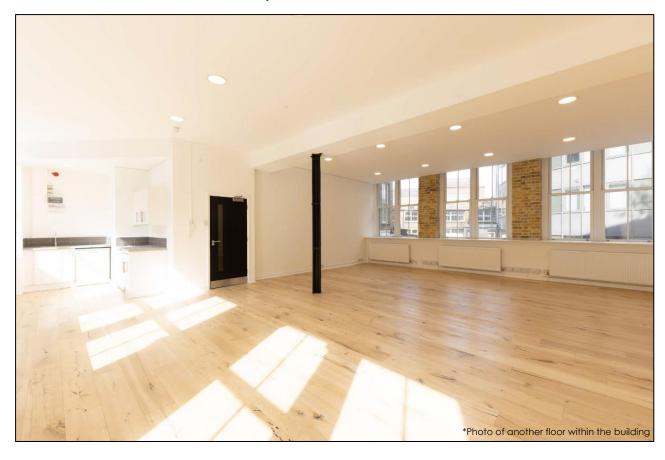

#### **DESCRIPTION**

The office suite has been recently refurbished and is ready for immediate occupation.

Refurbishment works include updated common parts, installation of a new kitchenette / tea point and WCs as well as redecoration of the office suite.

The office would suit creative companies looking for a prime Shoreditch base.

#### **AMENITIES**

- Stylish refurbished entrance and common parts
- Excellent natural lighting
- Refurbished WCs
- Phone entry system
- Openable windows
- Perimeter trunking
- Onefibre connected
- New timber style flooring