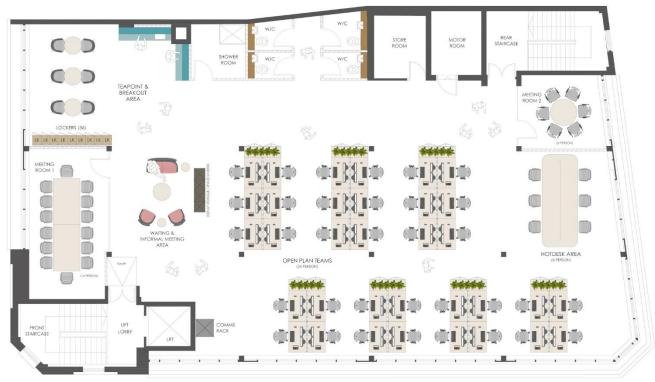

#### BREAKDOWN OF FACILITIES:-

34 x OPEN PLAN POSITIONS (1400x800 BENCH). 6 x HOTDESK POSITIONS.

1 x MEETING ROOM (14 PERSONS).

1 x MEETING ROOM (6 PERSONS).
1 x WAITING & INFORMAL MEETING AREA.
1 x TEAPOINT & BREAKOUT.

1 x LOCKER ZONE (36).

TOTAL HEADCOUNT - 40 WORK POSITIONS

ANTONPAGE (MD0237) 24.03.24 SKETCH PLAN THREE FIFTH FLOOR, 142 CENTRAL STREET, LONDON EC1. SCALE 1:50 @ A1

Engage Inspire Deliver