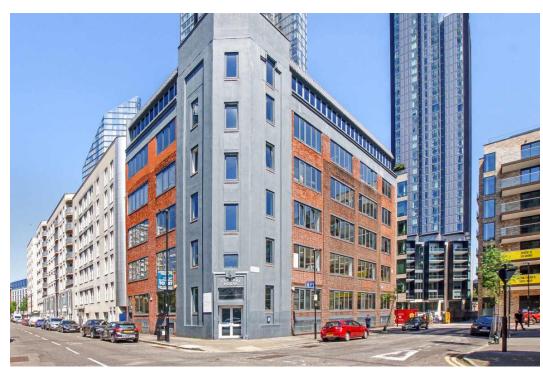

# 142 Central Street, Clerkenwell, EC1V 8AR

#### **LOCATION**

The building is located at the northern end of Central Street close to the junction with City Road. Angel underground station is within close proximity and offers an abundance of amenities with many shops, bars and restaurants.