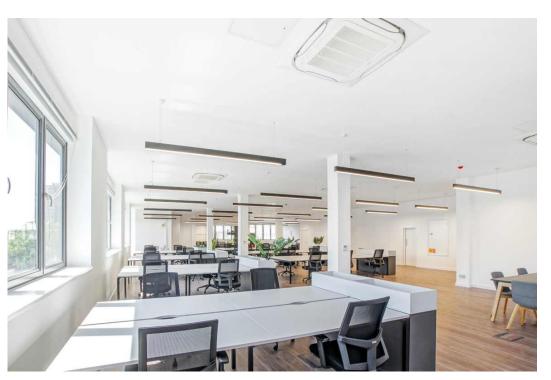

#### **DESCRIPTION**

The offices are located on the ground and fifth floors of this former industrial building and provides a great open plan creative office space.

The fifth floor is delivered in a fitted and furnished condition and both suites benefits from excellent natural daylight with windows on three elevations, excellent floor to ceiling heights, exposed services, demised W/Cs and meeting rooms.

#### **AMENITIES**

- Air-conditioning
- Fully accessible raised floor
- LED lighting
- Fitted and furnished fifth floor
- Meeting rooms
- Male & female W/C's
- Entry phone system
- Excellent natural daylight
- Passenger lift
- Fitted kitchenettes
- Goods lift
- Loading bay