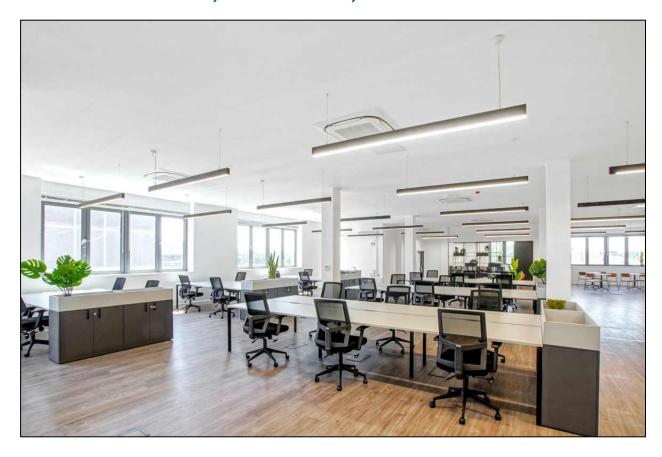

#### **DESCRIPTION**

The offices are located on the ground and fifth floors of this former industrial building and provides a great open plan creative office space.

The fifth floor is delivered in a fitted and furnished condition and both suites benefits from excellent natural daylight with windows on three elevations, excellent floor to ceiling heights, exposed services, demised W/Cs and meeting rooms.

#### **AMENITIES**

- Air-conditioning
- Fully accessible raised floor
- LED lighting
- Fitted and furnished fifth floor
- Meeting rooms
- Male & female W/C's
- Entry phone system
- Excellent natural daylight
- Passenger lift
- Fitted kitchenettes
- Goods lift
- Loading bay

#### BREAKDOWN OF FACILITIES:-

34 x OPEN PLAN POSITIONS (1400x800 BENCH). 6 x HOTDESK POSITIONS.

1 x MEETING ROOM (14 PERSONS).

1 x MEETING ROOM (6 PERSONS).
1 x WAITING & INFORMAL MEETING AREA.
1 x TEAPOINT & BREAKOUT.

1 x LOCKER ZONE (36).

TOTAL HEADCOUNT - 40 WORK POSITIONS

ANTONPAGE (MD0237) 24.03.24 SKETCH PLAN THREE FIFTH FLOOR, 142 CENTRAL STREET, LONDON EC1. SCALE 1:50 @ A1

Engage Inspire Deliver