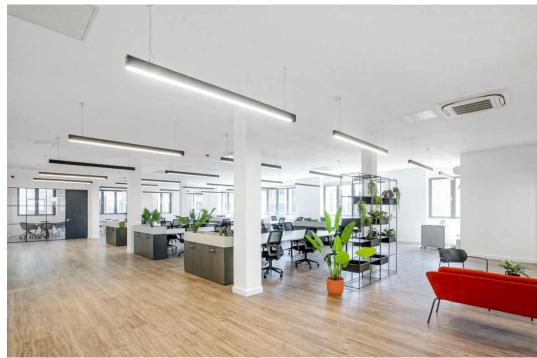

#### **DESCRIPTION**

The offices are located on the ground and fifth floors of this former industrial building and provides a great open plan creative office space.

The fifth floor is delivered in a fitted and furnished condition and both suites benefits from excellent natural daylight with windows on three elevations, excellent floor to ceiling heights, exposed services, demised W/Cs and meeting rooms.

#### **AMENITIES**

- Air-conditioning
- Fully accessible raised floor
- LED lighting
- Fitted and furnished fifth floor
- Meeting rooms
- Male & female W/C's
- Entry phone system
- Excellent natural daylight
- Passenger lift
- Fitted kitchenettes
- Goods lift
- Loading bay