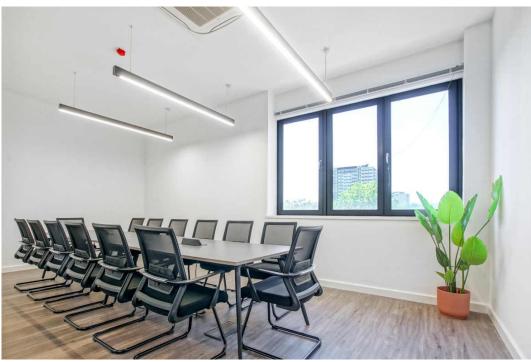

#### BREAKDOWN OF FACILITIES:-

34 x OPEN PLAN POSITIONS (1400x800 BENCH). 6 x HOTDESK POSITIONS.

1 x MEETING ROOM (14 PERSONS).

1 x MEETING ROOM (6 PERSONS).
1 x WAITING & INFORMAL MEETING AREA.
1 x TEAPOINT & BREAKOUT.