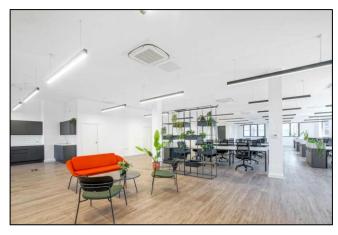

#### **DESCRIPTION**

The offices are located on the ground and fifth floors of this former industrial building and provides a great open plan creative office space.

The fifth floor is delivered in a fitted and furnished condition and both suites benefits from excellent natural daylight with windows on three elevations, excellent floor to ceiling heights, exposed services, demised W/Cs and meeting rooms.

#### **AMENITIES**

- Air-conditioning
- Fully accessible raised floor
- LED lighting
- Fitted and furnished fifth floor
- Meeting rooms
- Male & female W/C's
- Entry phone system
- Excellent natural daylight
- Passenger lift
- Fitted kitchenettes
- Goods lift
- Loading bay