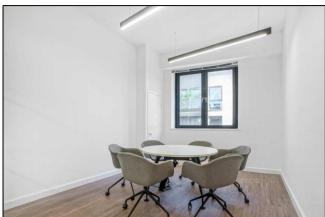

#### BREAKDOWN OF FACILITIES:-

34 x OPEN PLAN POSITIONS (1400x800 BENCH). 6 x HOTDESK POSITIONS.

1 x MEETING ROOM (14 PERSONS).

1 x MEETING ROOM (6 PERSONS).
1 x WAITING & INFORMAL MEETING AREA.
1 x TEAPOINT & BREAKOUT.