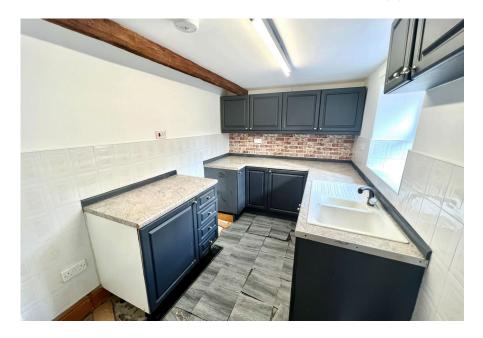

Floor area 35.7 m<sup>2</sup> (384 sq.ft.) Floor area 28.6 m<sup>2</sup> (308 sq.ft.)

TOTAL: 64.3 m<sup>2</sup> (692 sq.ft.)