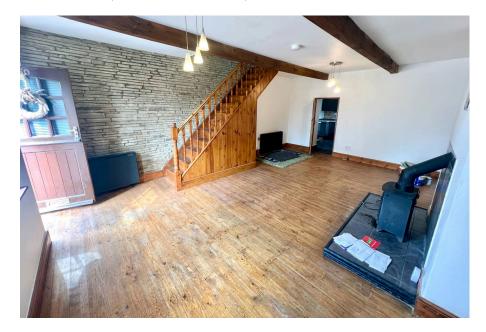

Floor area 35.7 m<sup>2</sup> (384 sq.ft.) Floor area 28.6 m<sup>2</sup> (308 sq.ft.)

TOTAL: 64.3 m<sup>2</sup> (692 sq.ft.)