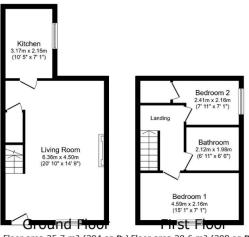

Floor area 35.7 m<sup>2</sup> (384 sq.ft.) Floor area 28.6 m<sup>2</sup> (308 sq.ft.)

TOTAL: 64.3 m<sup>2</sup> (692 sq.ft.)