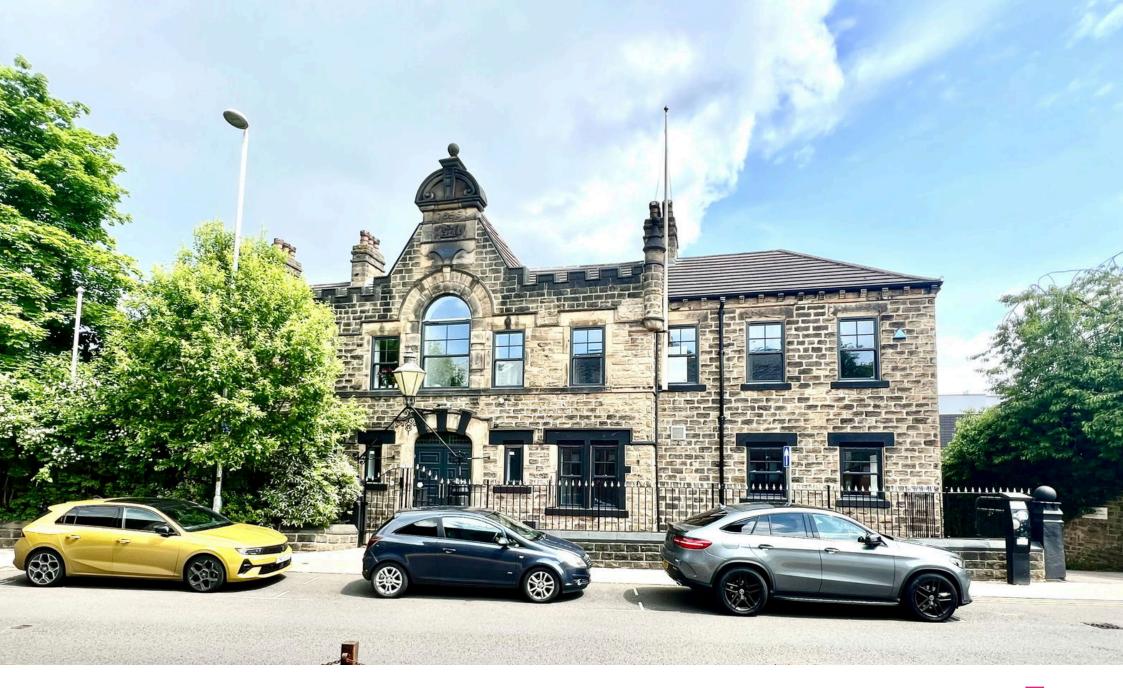

## **The Old Drill Hall, Eastgate, Barnsley, South Yorkshire, S70 2EU** £775PCM (Deposit: £894)

- NEWLY RENOVATED APARTMENT
- HIGH QUALITY FINISH THROUGHOUT
- MODERN BATHROOM SUITE
  SOUGHT AFTER LOCATION
- WALKING DISTANCE OF TRAIN / BUS STATION
- M1 ACCESS

## Tax Band: A Furnished: Unfurnished

A stunning 1 bedroom apartment situated in one of Barnsley's most iconic buildings, sympathetically restored resulting in a spacious home, contemporary styled, complimentary retaining original period features, finished to an exceptional standard, enjoying a private town centre location.