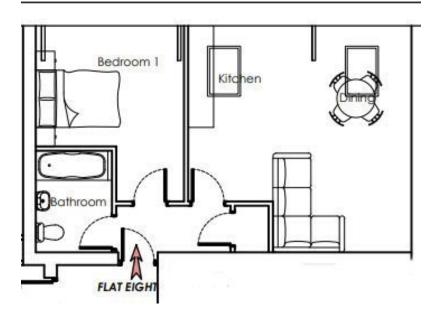

## Tax Band: A Furnished: Unfurnished

A stunning 1 bedroom apartment situated in one of Barnsley's most iconic buildings, sympathetically restored resulting in a spacious home, contemporary styled, complimentary retaining original period features, finished to an exceptional standard, enjoying a private town centre location.