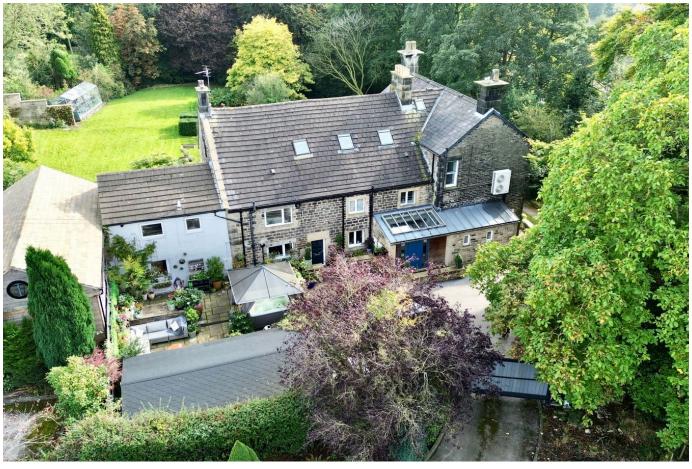

## Bower Hill, Oxspring, Sheffield, S36 8WF

£1,500PCM (Deposit: £1,730)

Tax Band: E Furnished: Not specified

- GEORGIAN CHARACTER HOME
- SPACIOUS ACCOMMODATION
- WEST FACING LANDSCAPED GARDEN WITH SUMMER HOUSE
- OPEN COUNTRYSIDE & TRANS PENNINE TRAIL
- HIGHLY REGARDED SCHOOLS

- 3 BEDROOMS
- RETAINED PERIOD FEATURES
- PRIVATE TUCKED AWAY POSITION
- LOCAL SERVICES & AMENITIES
- M1 ACCESS & TRAIN STATION

A delightful 19th century cottage, sympathetically converted and restored retaining original period features, offering exceptional, spacious accommodation, approached by a tree lined lane and enjoying a private tucked away position.