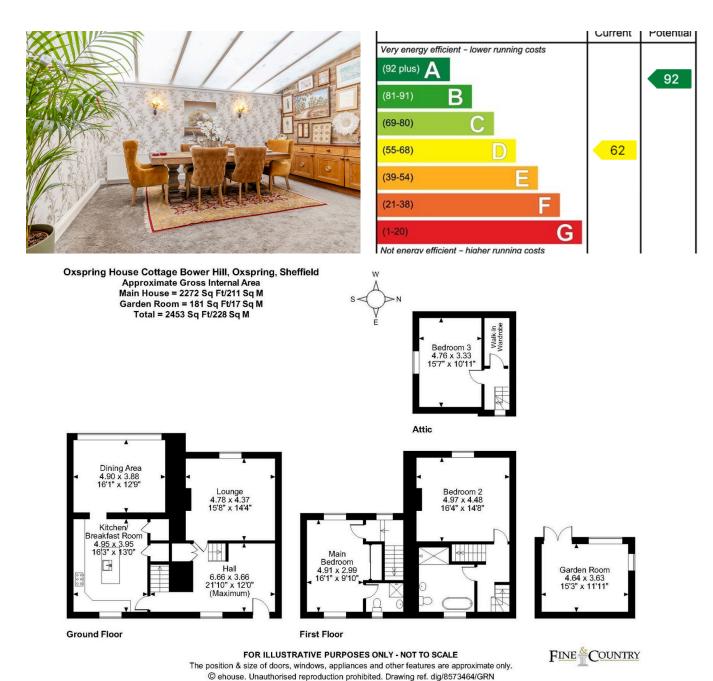

## Bower Hill, Oxspring, Sheffield, S36 8WF

£1,500PCM (Deposit: £1,730)

Tax Band: E Furnished: Not specified

- GEORGIAN CHARACTER HOME
- SPACIOUS ACCOMMODATION
- WEST FACING LANDSCAPED GARDEN WITH SUMMER HOUSE
- OPEN COUNTRYSIDE & TRANS PENNINE TRAIL
- HIGHLY REGARDED SCHOOLS

- 3 BEDROOMS
- RETAINED PERIOD FEATURES
- PRIVATE TUCKED AWAY POSITION
- LOCAL SERVICES & AMENITIES
- M1 ACCESS & TRAIN STATION

A delightful 19th century cottage, sympathetically converted and restored retaining original period features, offering exceptional, spacious accommodation, approached by a tree lined lane and enjoying a private tucked away position.