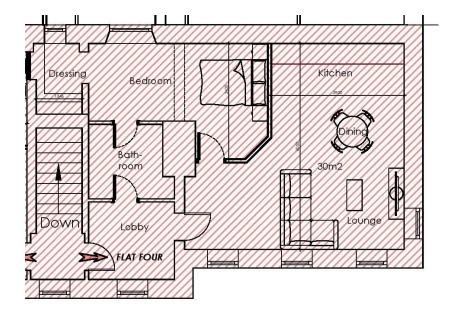

## The Old Drill Hall, Eastgate, Barnsley, South Yorkshire, S70 2EU

£850PCM (Deposit: £980)

Tax Band: A Furnished: Unfurnished

A stunning first floor apartment situated in one of Barnsley's most iconic buildings, sympathetically restored resulting in a spacious home, contemporary styled in terms of design complimentary retaining original period features, finished to an exceptional standard, enjoying a private town centre location.