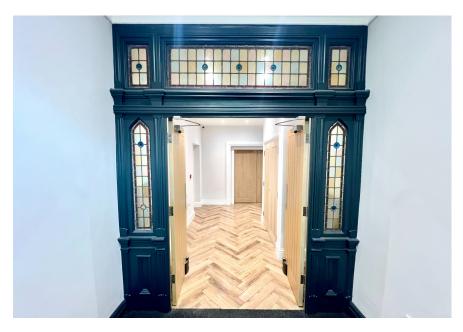

## The Old Drill Hall, Eastgate, Barnsley, South Yorkshire, S70 2EU

£850PCM (Deposit: £980)

Tax Band: A Furnished: Unfurnished

A stunning first floor apartment situated in one of Barnsley's most iconic buildings, sympathetically restored resulting in a spacious home, contemporary styled in terms of design complimentary retaining original period features, finished to an exceptional standard, enjoying a private town centre location.