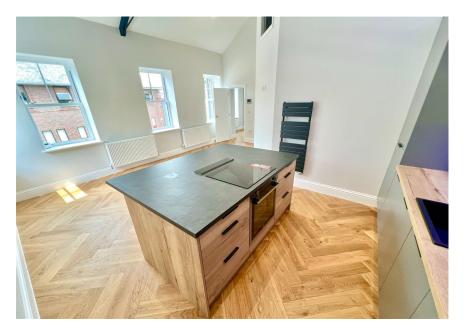

## The Old Drill Hall, Eastgate, Barnsley, South Yorkshire, S70 2EU

£850PCM (Deposit: £980)

Tax Band: A Furnished: Unfurnished

A stunning first floor apartment situated in one of Barnsley's most iconic buildings, sympathetically restored resulting in a spacious home, contemporary styled in terms of design complimentary retaining original period features, finished to an exceptional standard, enjoying a private town centre location.