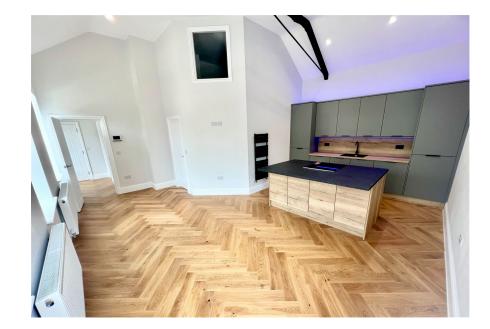

## The Old Drill Hall, Eastgate, Barnsley, South Yorkshire, S70 2EU

£850PCM (Deposit: £980)

Tax Band: A Furnished: Unfurnished

A stunning first floor apartment situated in one of Barnsley's most iconic buildings, sympathetically restored resulting in a spacious home, contemporary styled in terms of design complimentary retaining original period features, finished to an exceptional standard, enjoying a private town centre location.