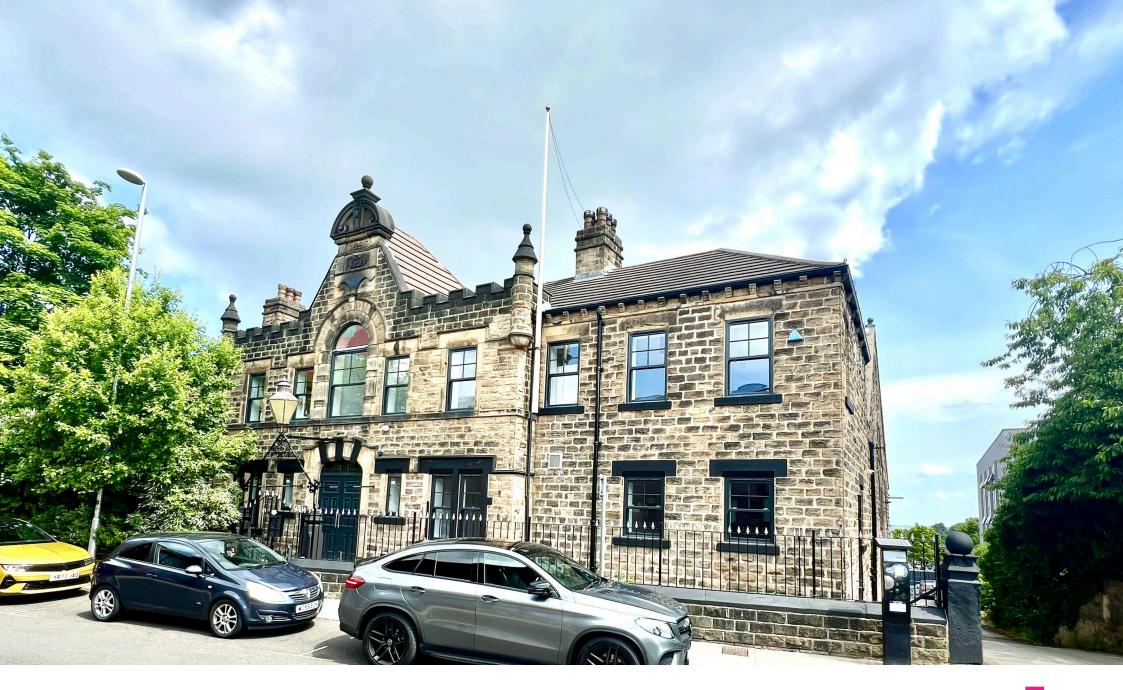

## The Old Drill Hall, Eastgate, Barnsley, South Yorkshire, S70 2EU

£850PCM (Deposit: £980)

Tax Band: A Furnished: Unfurnished

A stunning first floor apartment situated in one of Barnsley's most iconic buildings, sympathetically restored resulting in a spacious home, contemporary styled in terms of design complimentary retaining original period features, finished to an exceptional standard, enjoying a private town centre location.