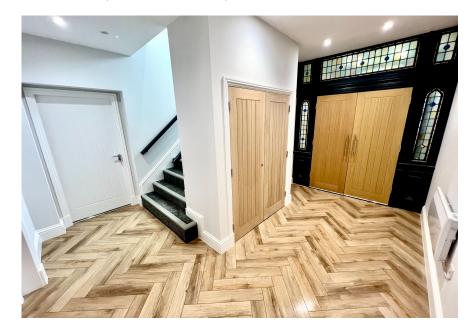

## The Old Drill Hall, Eastgate, Barnsley, South Yorkshire, S70 2EU

£850PCM (Deposit: £980)

Tax Band: A Furnished: Unfurnished

A stunning first floor apartment situated in one of Barnsley's most iconic buildings, sympathetically restored resulting in a spacious home, contemporary styled in terms of design complimentary retaining original period features, finished to an exceptional standard, enjoying a private town centre location.