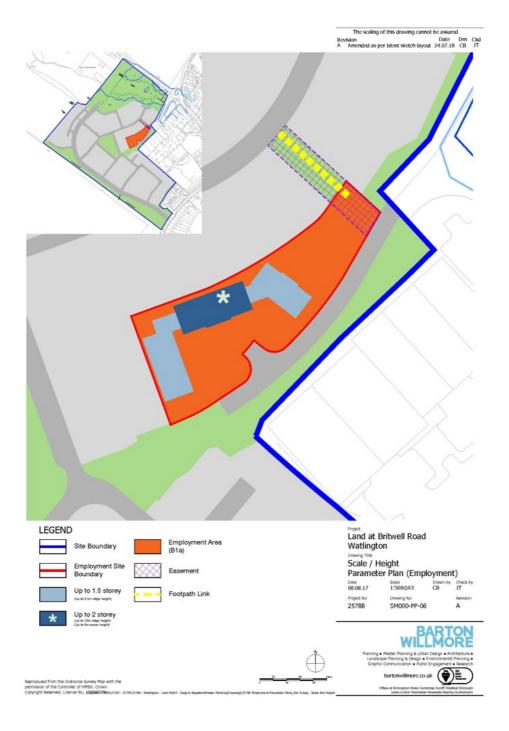

#### Description

A commercial site for sale of approximately 0.4 of an acre. Outline planning granted for approximately 650 sq m (7,000 sq ft) of B1a offices (use class E). Original planning ref: P17/S3231/O. Appeal Ref: APP/Q3115/W/19/3222822. Any potential uses will require a new planning application. These could include clinic, children's nursery and veterinary uses.

The area is marked on the front layout site map designated for 'Employment'.