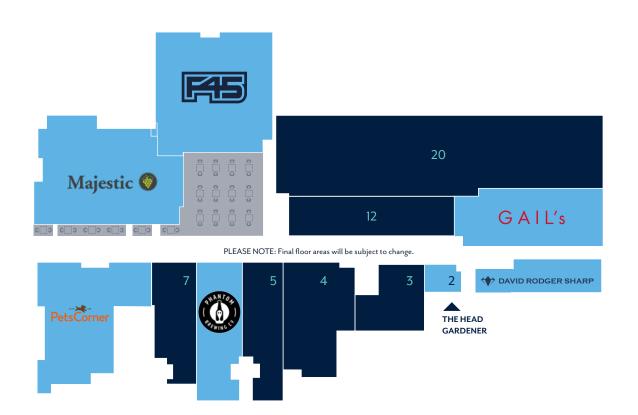

## Gardiner Place is an aspirational destination comprising of 12 units below 16 luxury apartments in the affluent market town of Henley-on-Thames.

Gardiner Place is ideally located just off Market Place where the towns 800-year-old market is held weekly. Shoppers benefit from direct connections from the high street through to anchor retailers Waitrose and Majestic Wine via the largest in town car park. The scheme offers a mix of boutique shopping and dining opportunities with ability for external seating.

**John Jackson** jjackson@simmonsandsons.com 07788 748 266

| Unit. No.         | Ground Floor Area         |
|-------------------|---------------------------|
| Unit 3 - Class E  | 800 sq ft / 74.32 sq m    |
| Unit 4 - Class E  | 1,464 sq ft / 136.01 sq m |
| Unit 5 - Class E  | 1,071 sq ft / 158.03 sq m |
| Unit 7 - Class E  | 987 sq ft / 91.70 sq m    |
| Unit 12 - Class E | 1,259 sq ft / 116.96 sq m |