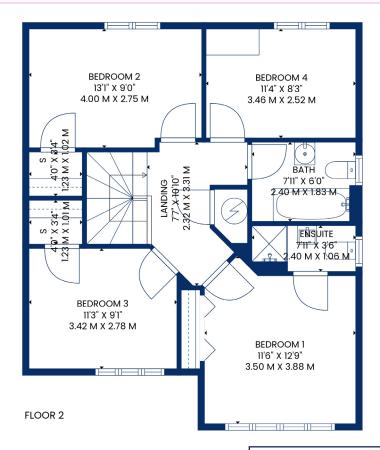

The upper level houses four bedrooms, and the main family bathroom. All bedrooms are double in size, with the master bedroom benefiting from a luxury en suite shower room with full length fitted wardrobes. The main bathroom is stunning, finished to both floor and wall tiling with bath, over shower, WC and WHB.