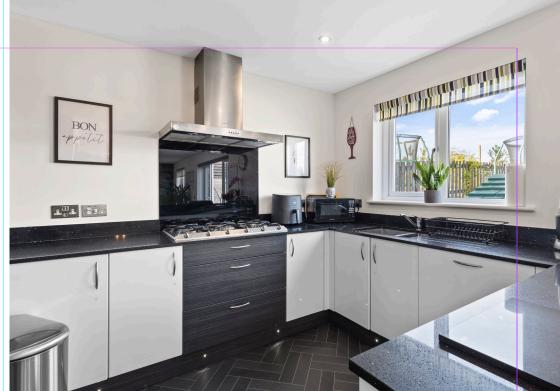

Into more detail the entrance hallway leads to the front facing lounge; spacious with large window allowing for plenty of natural light. To the rear the dining kitchen stretches the entire width of the property with patio doors to the landscaped garden. The kitchen is fully stocked featuring SMEG appliances, range cooker and two tone modern units. The garage has been converted to create a wonderful space to work from home or utilise as a second sitting room. A utility room is off the garage conversion. A WC completes the ground floor.