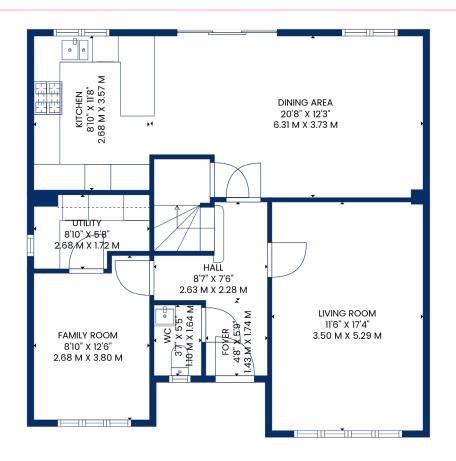

Into more detail the entrance hallway leads to the front facing lounge; spacious with large window allowing for plenty of natural light. To the rear the dining kitchen stretches the entire width of the property with patio doors to the landscaped garden. The kitchen is fully stocked featuring SMEG appliances, range cooker and two tone modern units. The garage has been converted to create a wonderful space to work from home or utilise as a second sitting room. A utility room is off the garage conversion. A WC completes the ground floor.