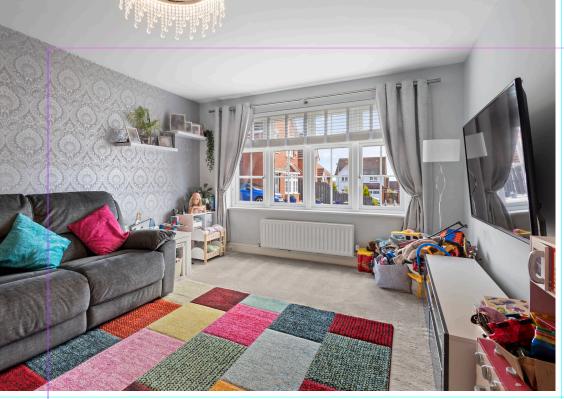

Into more detail the entrance hallway leads to the front facing lounge; spacious with large window allowing for plenty of natural light. To the rear the dining kitchen stretches the entire width of the property with patio doors to the landscaped garden. The kitchen is fully stocked featuring SMEG appliances, range cooker and two tone modern units. The garage has been converted to create a wonderful space to work from home or utilise as a second sitting room. A utility room is off the garage conversion. A WC completes the ground floor.