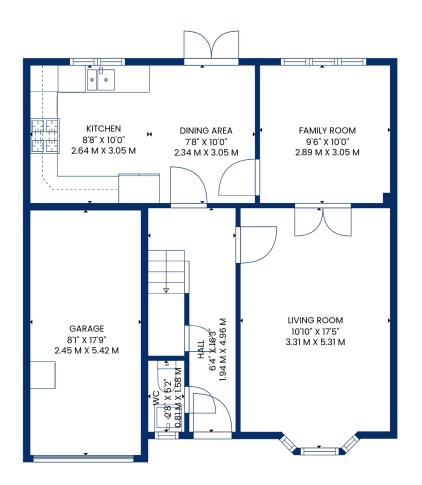

## **Accommodation**

Heritage Park remains a hugely sought after area of West Kilbride. Popular with families seeking modern living with good access to all local amenities. Internally the accommodation comprises four good sized bedrooms, master en suite, WC with lounge, separate family room, and dining kitchen. Externally there are open outlooks, with off street parking, garage, and private gardens to the rear.

Into greater detail the entrance hallway leads to the stairs to the upper level. The lounge is front facing with modern décor, and large bay window allowing for plenty of natural light. To the rear, the family room offers a good option for those working from home, or seeking that second sitting room. The dining kitchen offers a more relaxed feel to meal times, with French doors allowing access to the garden. A WC completes the ground floor.