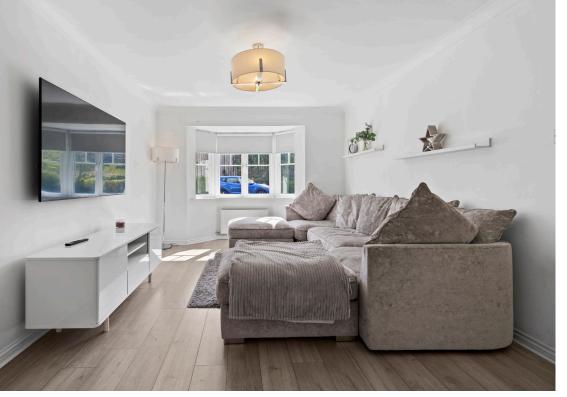

Into greater detail the entrance hallway leads to the stairs to the upper level. The lounge is front facing with modern décor, and large bay window allowing for plenty of natural light. To the rear, the family room offers a good option for those working from home, or seeking that second sitting room. The dining kitchen offers a more relaxed feel to meal times, with French doors allowing access to the garden. A WC completes the ground floor.