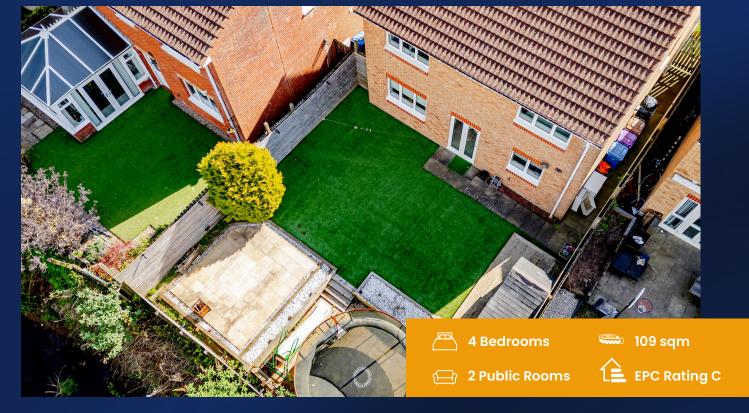

The upper level houses four bedrooms and the main family bathroom. The master bedroom benefits from a fully fitted wardrobe and luxury en suite shower room. Bedroom 2 and 3 are also double in size.

Externally the property has off street parking with garage and a small section of garden to the front. To the rear the garden is laid mainly to artificial grass with patio area and timber decking area ideal for summer dining.