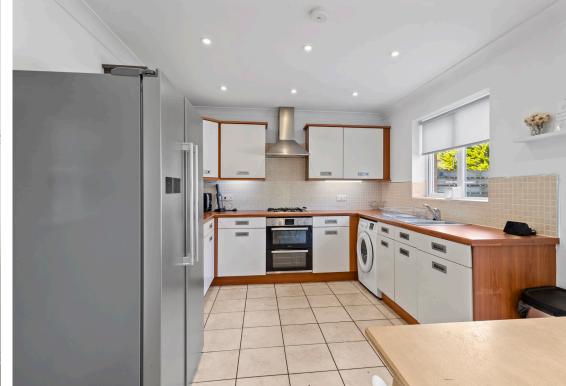

Into greater detail the entrance hallway leads to the stairs to the upper level. The lounge is front facing with modern décor, and large bay window allowing for plenty of natural light. To the rear, the family room offers a good option for those working from home, or seeking that second sitting room. The dining kitchen offers a more relaxed feel to meal times, with French doors allowing access to the garden. A WC completes the ground floor.