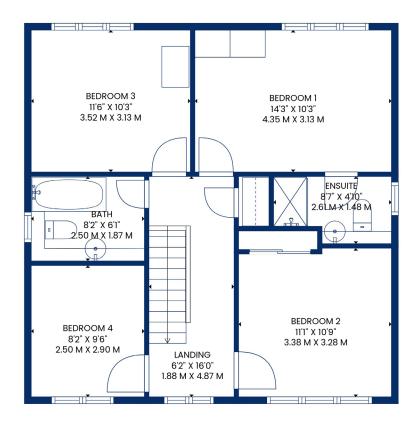

The upper level houses four bedrooms and the main family bathroom. The master bedroom benefits from a fully fitted wardrobe and luxury en suite shower room. Bedroom 2 and 3 are also double in size.

Externally the property has off street parking with garage and a small section of garden to the front. To the rear the garden is laid mainly to artificial grass with patio area and timber decking area ideal for summer dining.