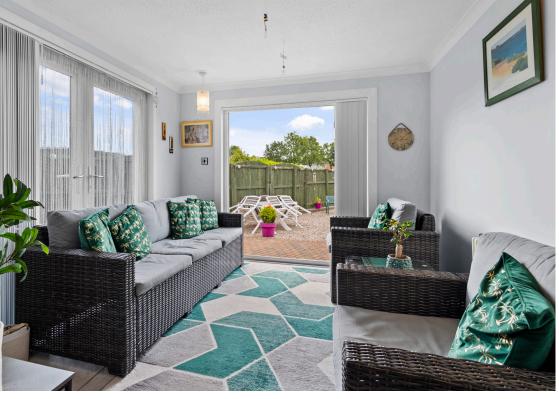

Into more detail the entrance vestibule leads to the front facing lounge. The décor is neutral with the fireplace providing a wonderful focal point to the room, whilst the large window allows for the natural light to flow all the way through to the rear of the property. The kitchen is large, featuring floor and wall mounted units, integrated appliances and in turn allows for access to the WC/ utility room. Access to the garden can be gained via the kitchen. Off the kitchen the family room offers a more relaxed feel to down time with French doors to the garden. The garage has been converted to create bedroom 4 or for those seeking the working from home lifestyle this would be a perfect office or TV room.