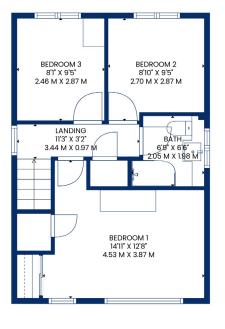

The upper level houses three more bedrooms, and the main family bathroom. Bedroom I features fitted storage space with a further storage cupboard off the upper landing. The bathroom is modern with large walk in shower, WC and WHB all finished to modern tiling.

- Detached Villa
- Family Room
- Flexible Layout
- Off Street Parking
- 3 / 4 Bedrooms
- Close to Schools
- Spacious Formal Lounge

FLOOR 2

FLOOR 1

Any error, omission, or misstatement in any part of this schedule shall not entitle the purchaser(s) or vendor(s) to entitlement to compensation or damages, nor in circumstances to give either party any cause for action. The selling agents have not tested services, equipment or fittings and are therefore unable to comment on their condition. Potential buyers are requested to contact their solicitor or surveyor if further clarification is required. Measurements are approximate for guidance purposes only and have been taken by a sonic beam and are measured from wall to wall at the widest point unless otherwise indicated. Photographs are reproduced for general information and it must not be inferred that any item is included in the sale.