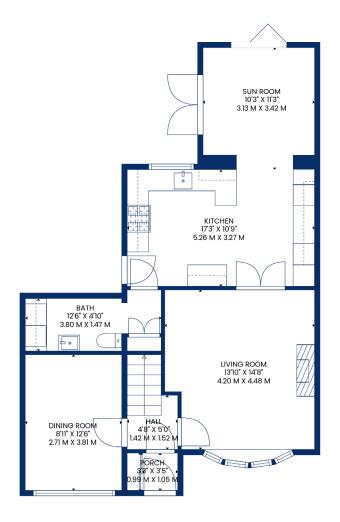

## **Accommodation**

Detached villa offering flexible accommodation over two levels, best suited to the modern family. The location offers ease of access to the local schools, park walks, and main road networks to the surrounding towns and beyond to Glasgow. The property is in pristine condition throughout with 3 or 4 bedrooms, lounge, large kitchen, family room, dining room / office, WC / Utility and family bathroom. Externally the property enjoys large, but easily maintained gardens.

Into more detail the entrance vestibule leads to the front facing lounge. The décor is neutral with the fireplace providing a wonderful focal point to the room, whilst the large window allows for the natural light to flow all the way through to the rear of the property. The kitchen is large, featuring floor and wall mounted units, integrated appliances and in turn allows for access to the WC/ utility room. Access to the garden can be gained via the kitchen. Off the kitchen the family room offers a more relaxed feel to down time with French doors to the garden. The garage has been converted to create bedroom 4 or for those seeking the working from home lifestyle this would be a perfect office or TV room.

Externally the property has off street parking to the front, with perfectly manicured gardens laid to mono bloc paving and decorative lawn. To the rear the garden is low maintenance, laid to a combination of decorative chips, and mono bloc paving.

- Detached Villa
- Family Room
- Flexible Layout
- Off Street Parking
- 3 / 4 Bedrooms
- Close to Schools
- Spacious Formal Lounge

FLOOR 2

FLOOR 1

Any error, omission, or misstatement in any part of this schedule shall not entitle the purchaser(s) or vendor(s) to entitlement to compensation or damages, nor in circumstances to give either party any cause for action. The selling agents have not tested services, equipment or fittings and are therefore unable to comment on their condition. Potential buyers are requested to contact their solicitor or surveyor if further clarification is required. Measurements are approximate for guidance purposes only and have been taken by a sonic beam and are measured from wall to wall at the widest point unless otherwise indicated. Photographs are reproduced for general information and it must not be inferred that any item is included in the sale.