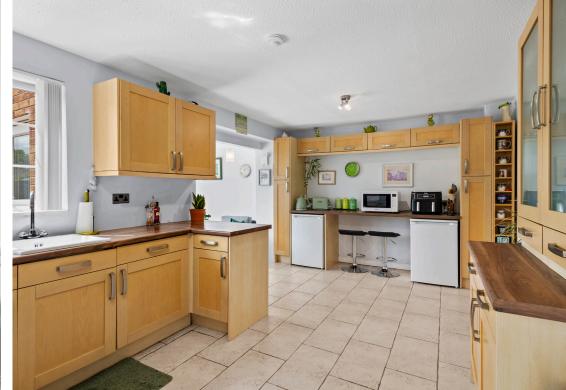

Into more detail the entrance vestibule leads to the front facing lounge. The décor is neutral with the fireplace providing a wonderful focal point to the room, whilst the large window allows for the natural light to flow all the way through to the rear of the property. The kitchen is large, featuring floor and wall mounted units, integrated appliances and in turn allows for access to the WC/ utility room. Access to the garden can be gained via the kitchen. Off the kitchen the family room offers a more relaxed feel to down time with French doors to the garden. The garage has been converted to create bedroom 4 or for those seeking the working from home lifestyle this would be a perfect office or TV room.