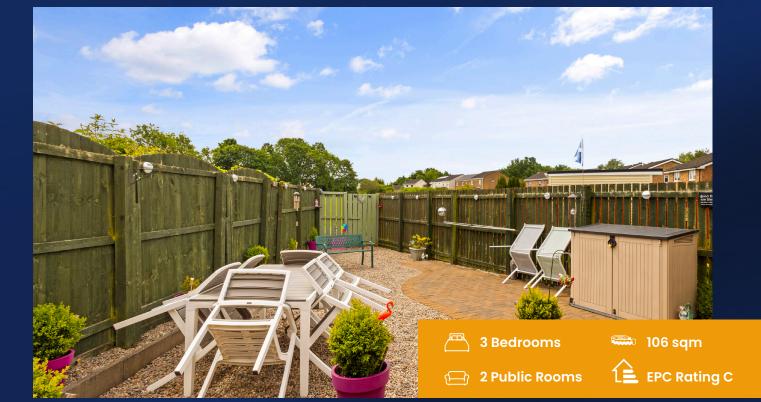

Externally the property has off street parking to the front, with perfectly manicured gardens laid to mono bloc paving and decorative lawn. To the rear the garden is low maintenance, laid to a combination of decorative chips, and mono bloc paving.

- Detached Villa
- Family Room
- Flexible Layout
- Off Street Parking
- 3 / 4 Bedrooms
- Close to Schools
- Spacious Formal Lounge

FLOOR 2

FLOOR 1

Any error, omission, or misstatement in any part of this schedule shall not entitle the purchaser(s) or vendor(s) to entitlement to compensation or damages, nor in circumstances to give either party any cause for action. The selling agents have not tested services, equipment or fittings and are therefore unable to comment on their condition. Potential buyers are requested to contact their solicitor or surveyor if further clarification is required. Measurements are approximate for guidance purposes only and have been taken by a sonic beam and are measured from wall to wall at the widest point unless otherwise indicated. Photographs are reproduced for general information and it must not be inferred that any item is included in the sale.